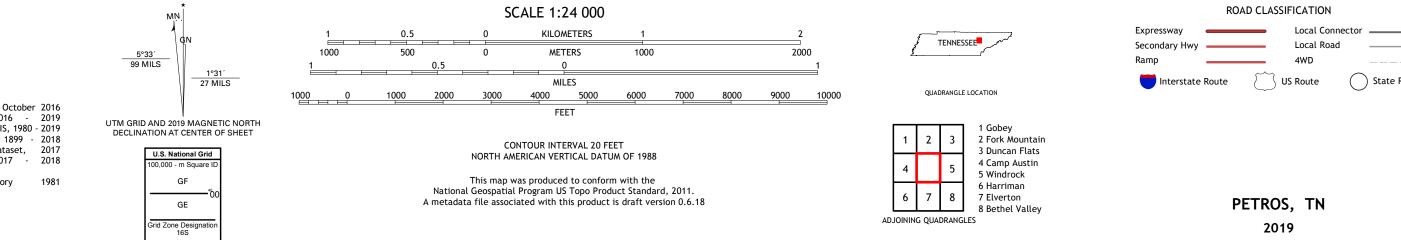

PETROS QUADRANGLE TENNESSEE 7.5-MINUTE SERIES

Produced by the United States Geological Survey North American Datum of 1983 (NAD83) World Geodetic System of 1984 (WGS84). Projection and 1 000-meter grid:Universal Transverse Mercator, Zone 16S This map is not a legal document. Boundaries may be generalized for this map scale. Private lands within government reservations may not be shown. Obtain permission before entering private lands.

Imagery.... Roads..... Names..... Hydrography..... Contours.. Boundaries... 1981 Wetlands... ..FWS National Wetlands Inventory

## NSN. 7643016394548 NGA REF NO. US GS X 24 K 34912

State Route