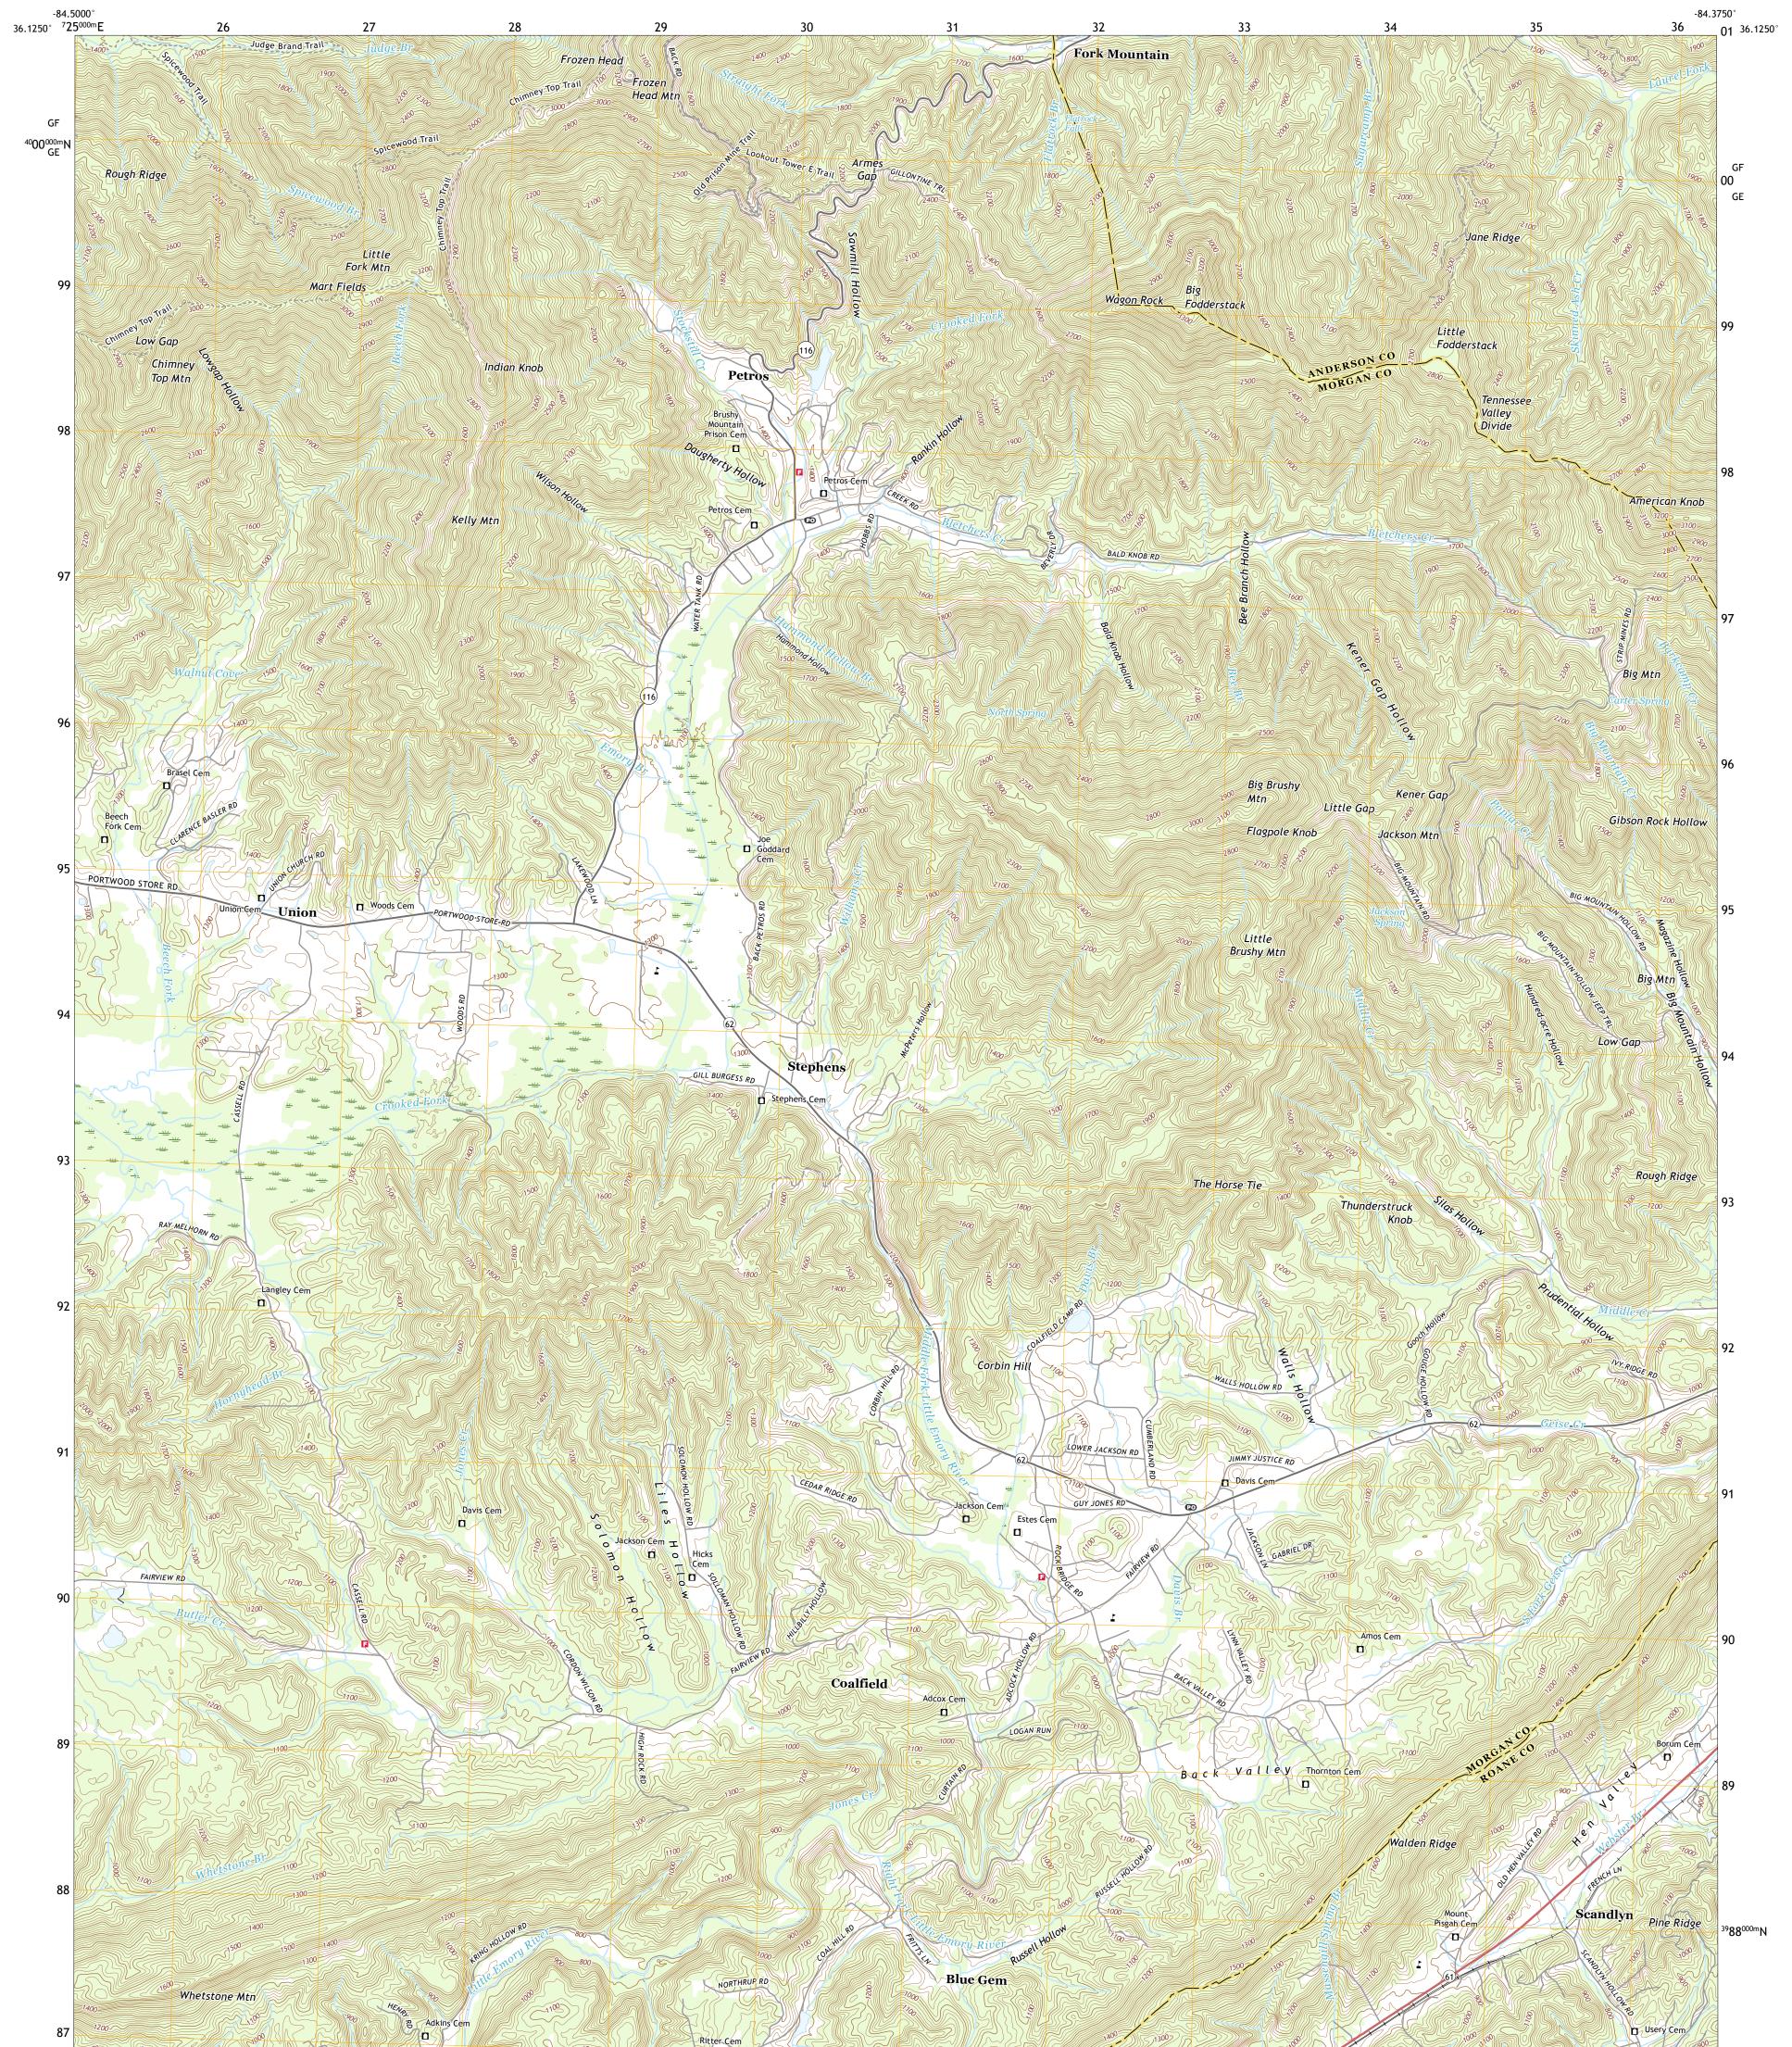

PETROS QUADRANGLE TENNESSEE 7.5-MINUTE SERIES

Produced by the United States Geological Survey North American Datum of 1983 (NAD83) World Geodetic System of 1984 (WGS84). Projection and 1 000-meter grid:Universal Transverse Mercator, Zone 16S This map is not a legal document. Boundaries may be generalized for this map scale. Private lands within government reservations may not be shown. Obtain permission before entering private lands.