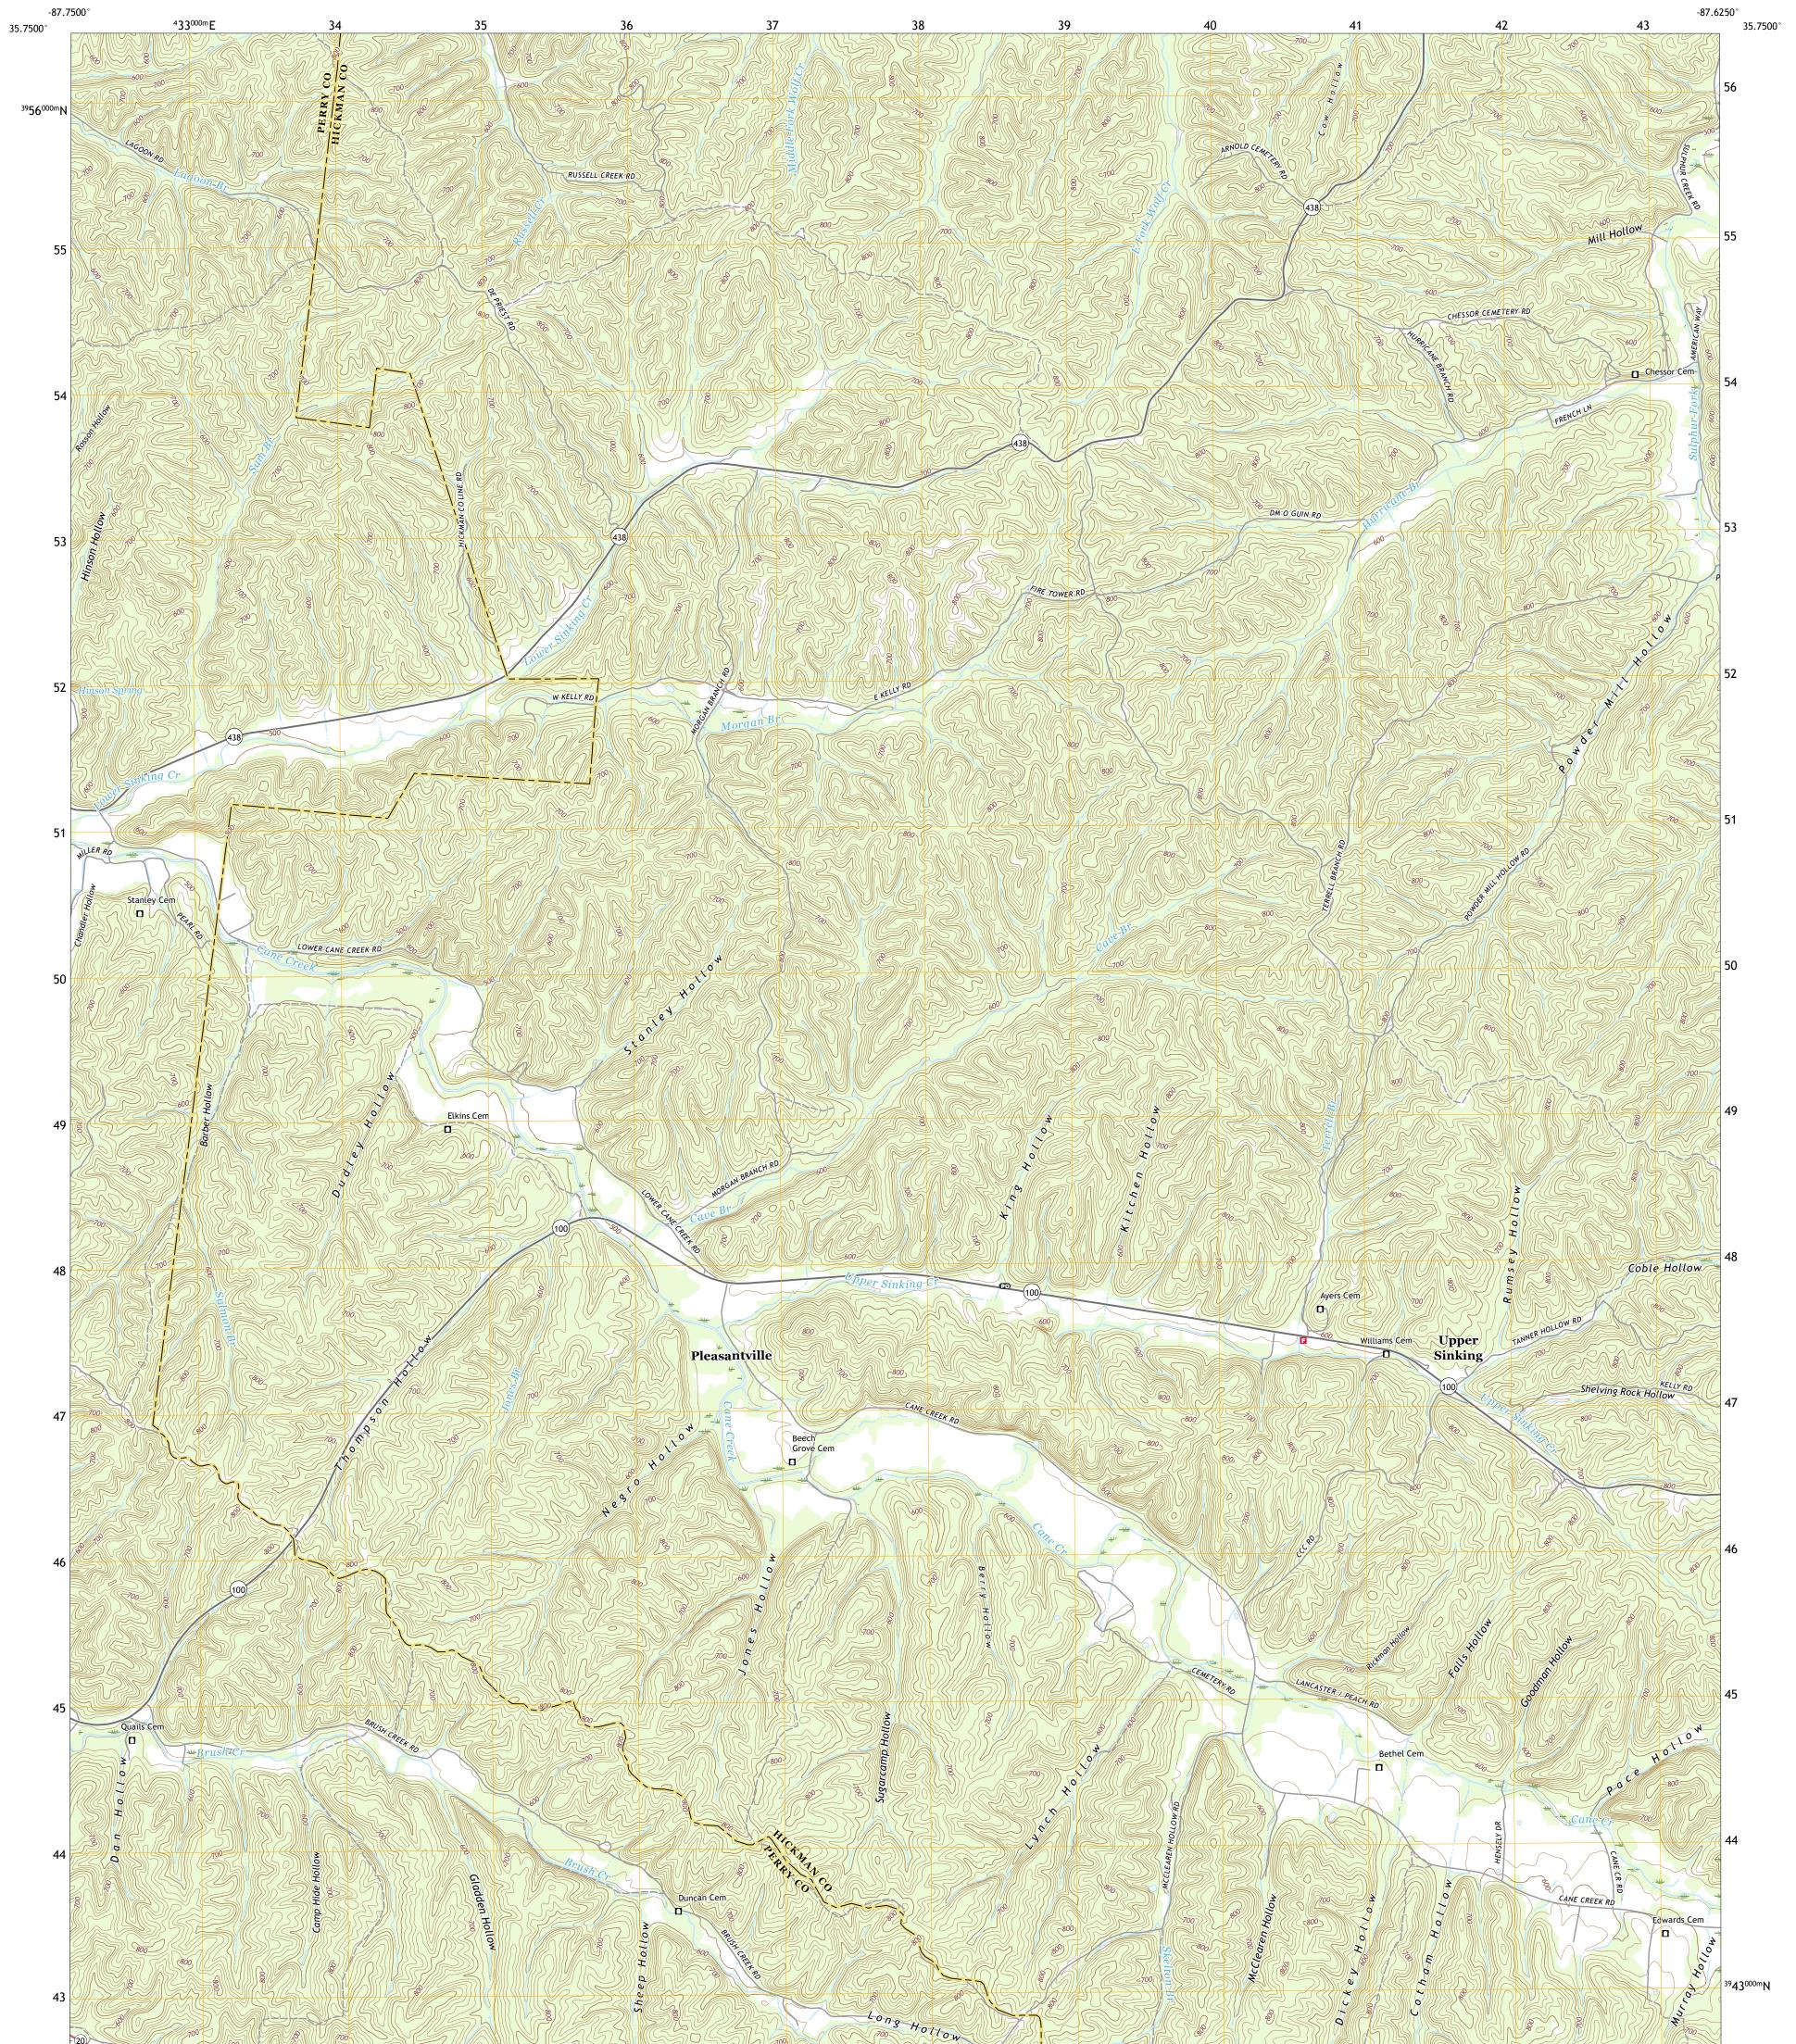

PLEASANTVILLE QUADRANGLE TENNESSEE 7.5-MINUTE SERIES

Produced by the United States Geological Survey North American Datum of 1983 (NAD83) World Geodetic System of 1984 (WGS84). Projection and 1 000-meter grid:Universal Transverse Mercator, Zone 16S This map is not a legal document. Boundaries may be generalized for this map scale. Private lands within government reservations may not be shown. Obtain permission before entering private lands.

 Imagery.......NAIP, June 2016 - October 2016

 Roads......U.S.
 Bureau, 2016

 Names......GNIS, 1980 - 2016

 Hydrography.....National Hydrography Dataset, 2004 - 2017

 Contours.....National Elevation Dataset, 2001

 Boundaries......Multiple sources; see metadata file 2017 - 2018

 Wetlands......FWS
 National Wetlands
 Inventory
 1981