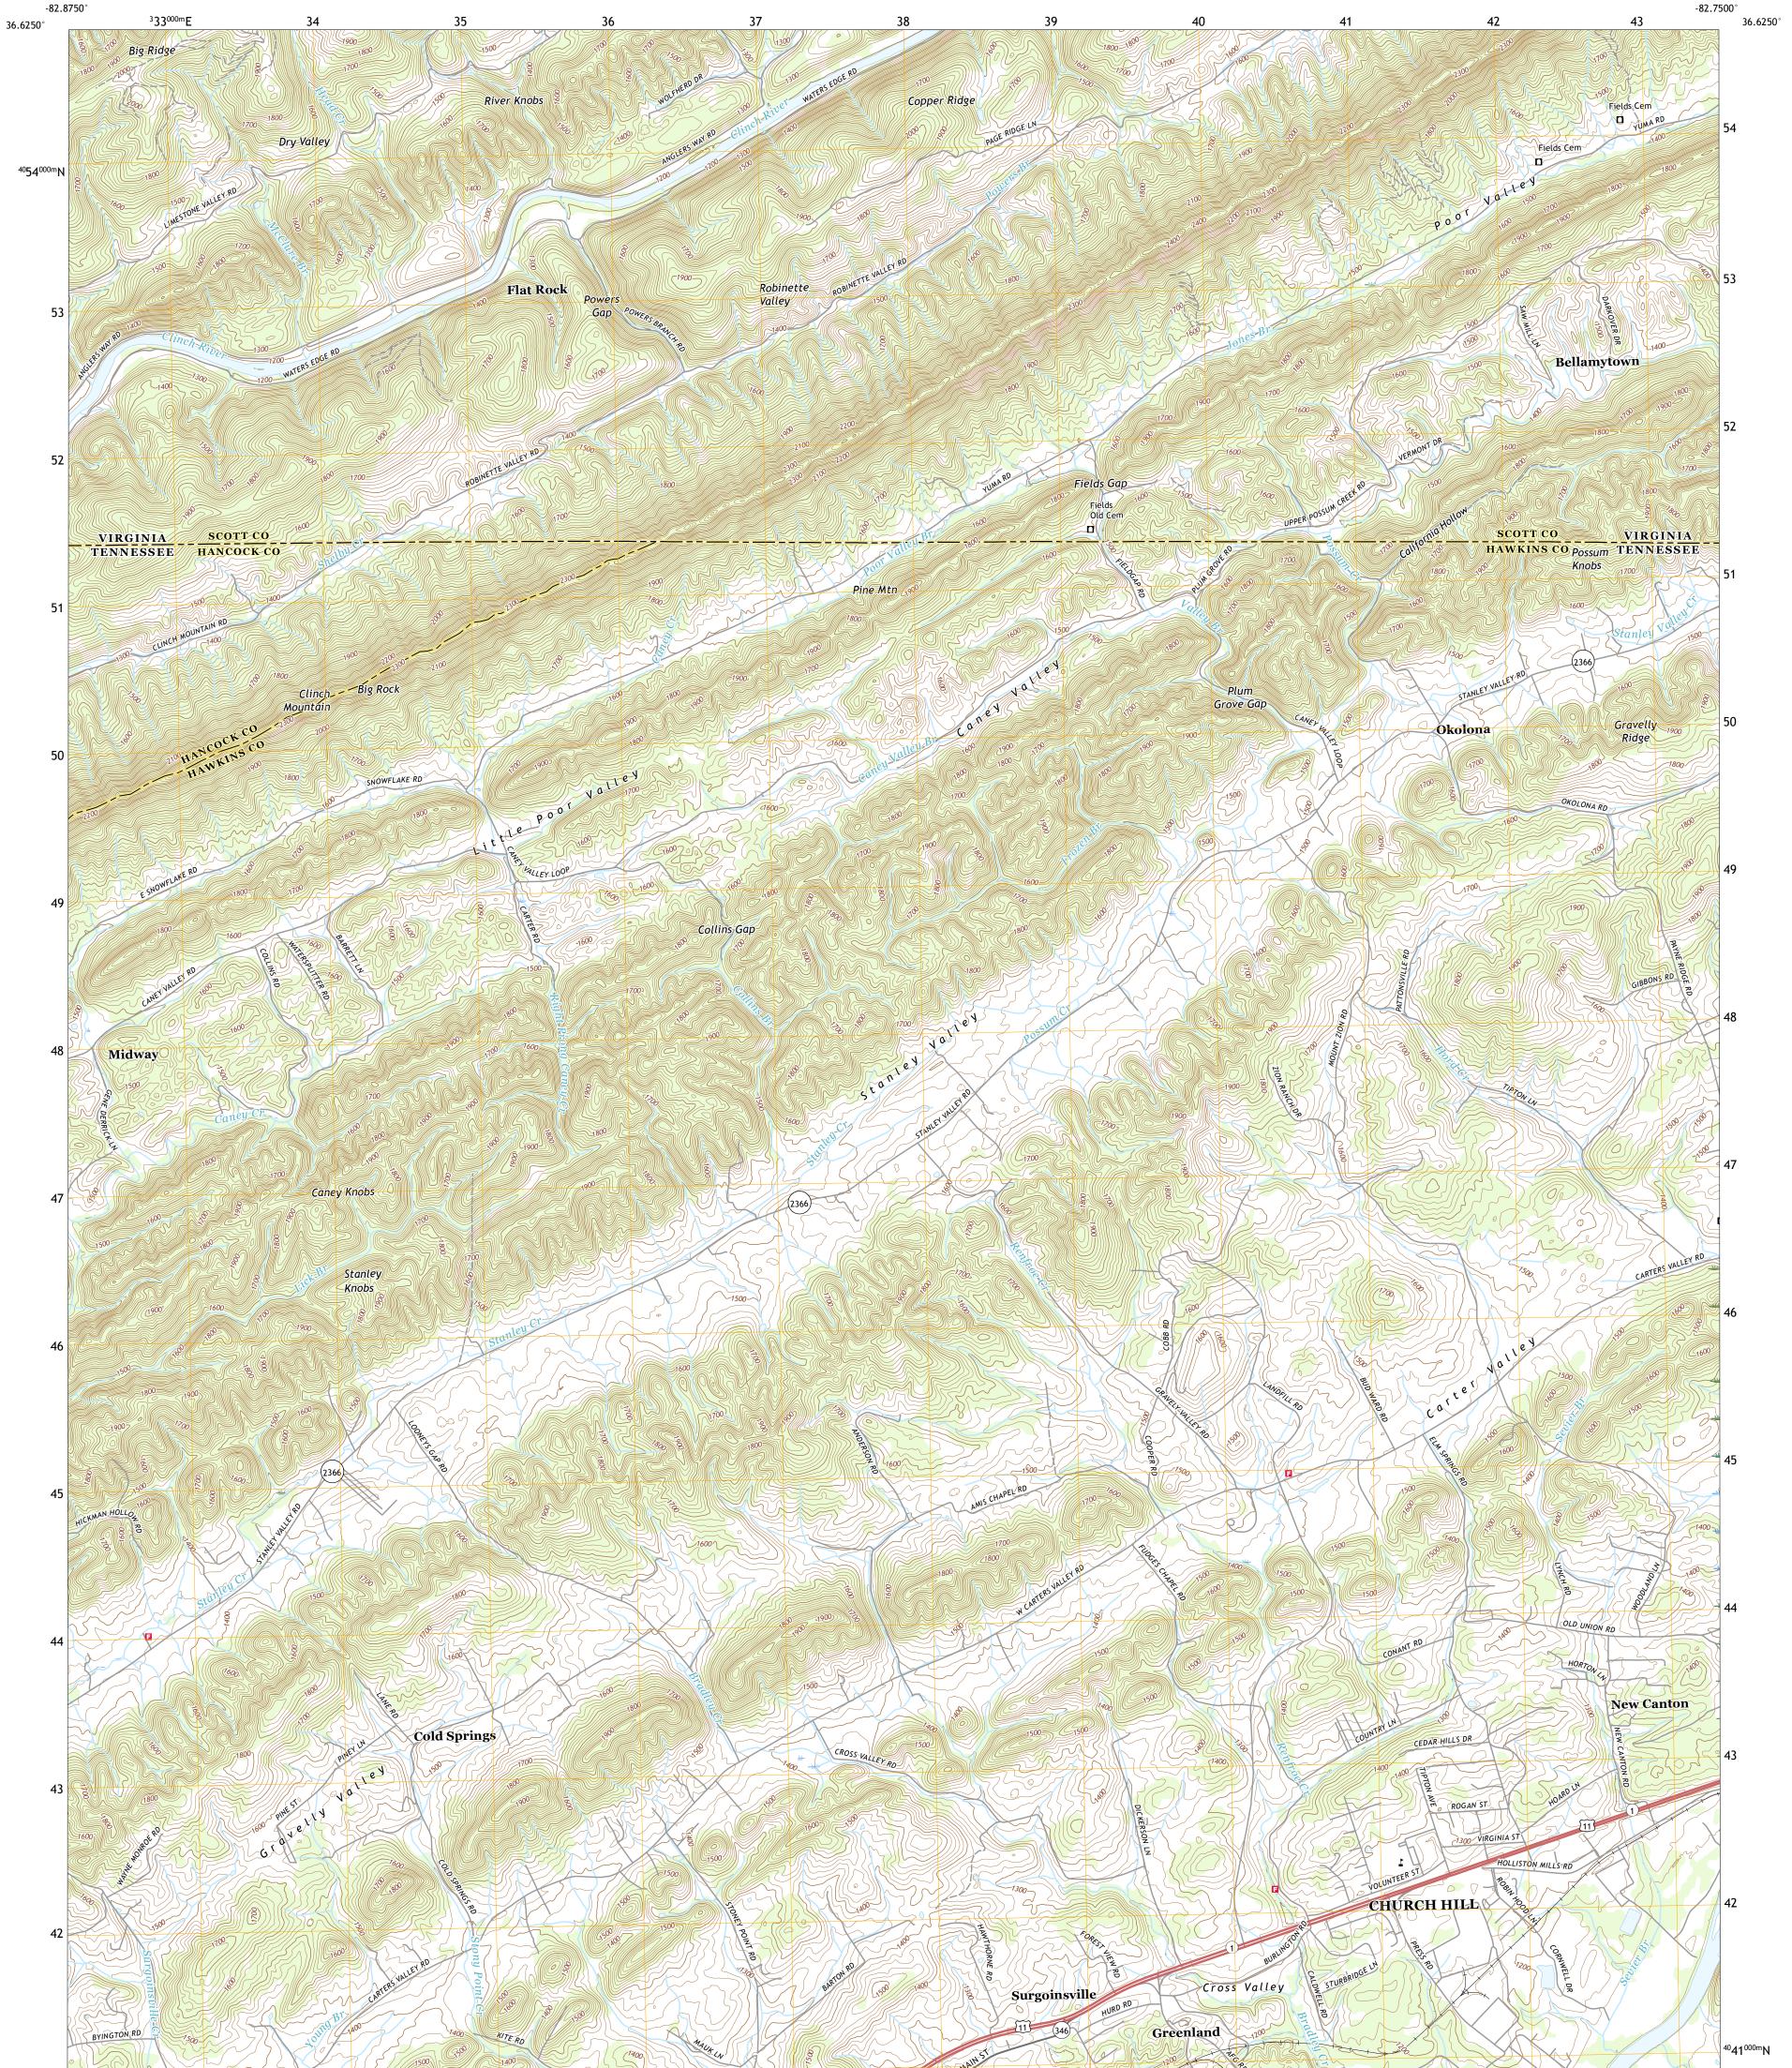

PLUM GROVE QUADRANGLE TENNESSEE - VIRGINIA 7.5-MINUTE SERIES

Produced by the United States Geological Survey North American Datum of 1983 (NAD83) World Geodetic System of 1984 (WGS84). Projection and 1 000-meter grid:Universal Transverse Mercator, Zone 175 This map is not a legal document. Boundaries may be generalized for this map scale. Private lands within government reservations may not be shown. Obtain permission before entering private lands.

Imagery.... Roads..... Names..... Hydrography..... Contours.. Boundaries... ..FWS National Wetlands Inventory 1983 - 2001 Wetlands...

\_\_\_\_

State Route