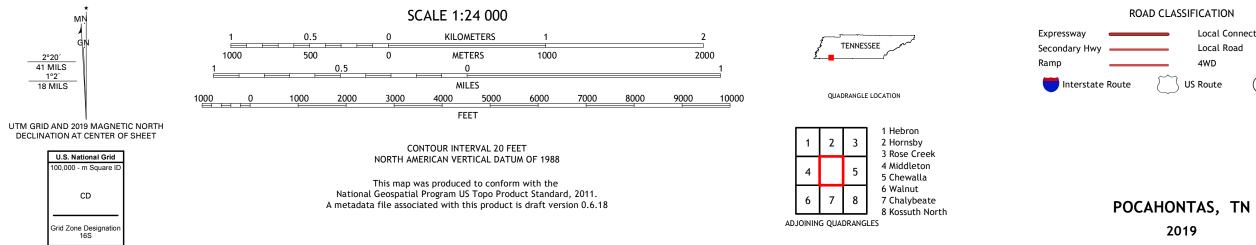

## U.S. DEPARTMENT OF THE INTERIOR U.S. GEOLOGICAL SURVEY

POCAHONTAS QUADRANGLE TENNESSEE 7.5-MINUTE SERIES

Produced by the United States Geological Survey North American Datum of 1983 (NAD83) World Geodetic System of 1984 (WGS84). Projection and 1 000-meter grid:Universal Transverse Mercator, Zone 16S This map is not a legal document. Boundaries may be generalized for this map scale. Private lands within government reservations may not be shown. Obtain permission before entering private lands.

Imagery.... Roads..... Names..... Hydrography..... Contours.... Boundaries.... Wetlands... ..FWS Wetlands 1980 National Inventory

Local Connector \_\_\_\_

State Route

NSN. 76430163945738 NGA REF NO. US GS X 24 K 35738