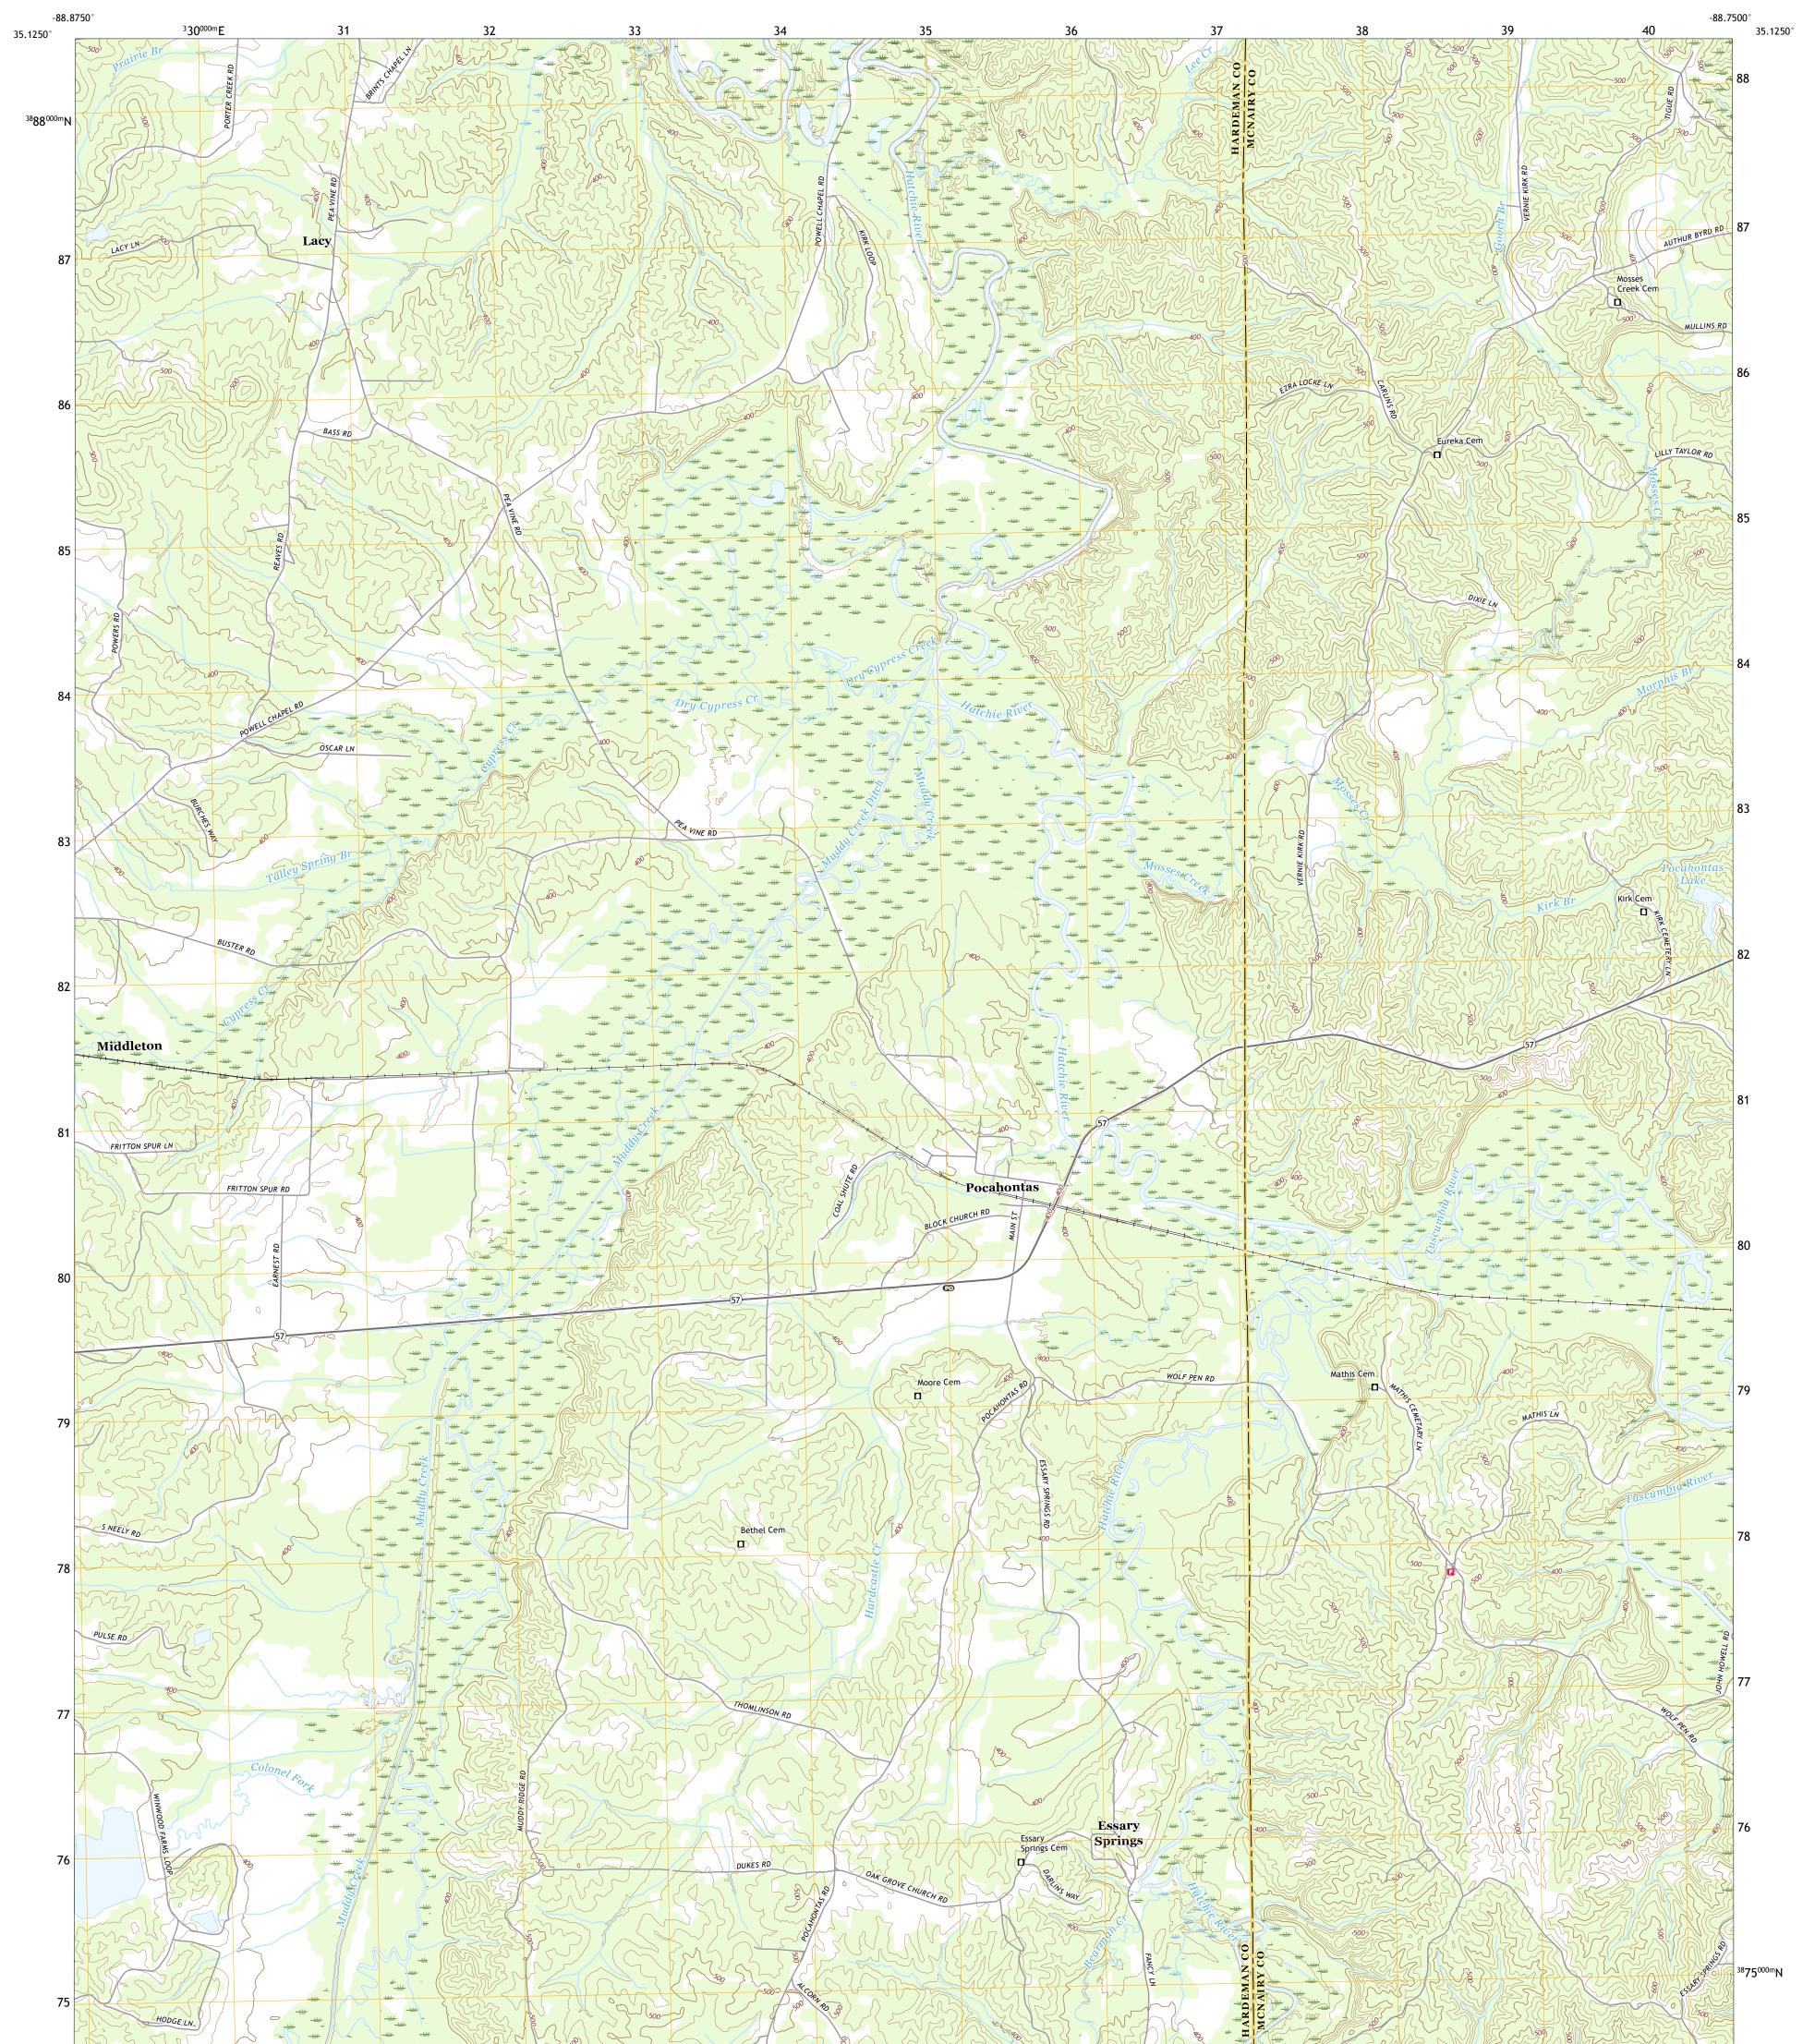

## U.S. DEPARTMENT OF THE INTERIOR U.S. GEOLOGICAL SURVEY

POCAHONTAS QUADRANGLE TENNESSEE 7.5-MINUTE SERIES

Produced by the United States Geological Survey North American Datum of 1983 (NAD83) World Geodetic System of 1984 (WGS84). Projection and 1 000-meter grid:Universal Transverse Mercator, Zone 16S This map is not a legal document. Boundaries may be generalized for this map scale. Private lands within government reservations may not be shown. Obtain permission before entering private lands.