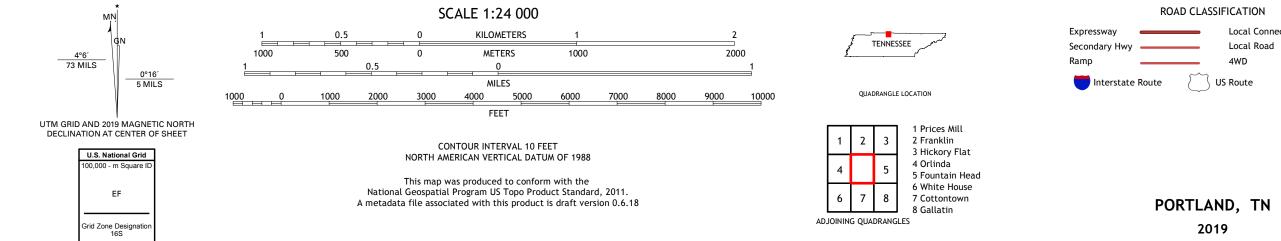

## U.S. DEPARTMENT OF THE INTERIOR U.S. GEOLOGICAL SURVEY

PORTLAND QUADRANGLE TENNESSEE 7.5-MINUTE SERIES

Produced by the United States Geological Survey North American Datum of 1983 (NAD83) World Geodetic System of 1984 (WGS84). Projection and 1 000-meter grid:Universal Transverse Mercator, Zone 16S This map is not a legal document. Boundaries may be generalized for this map scale. Private lands within government reservations may not be shown. Obtain permission before entering private lands.

Local Connector

\_\_\_\_

State Route