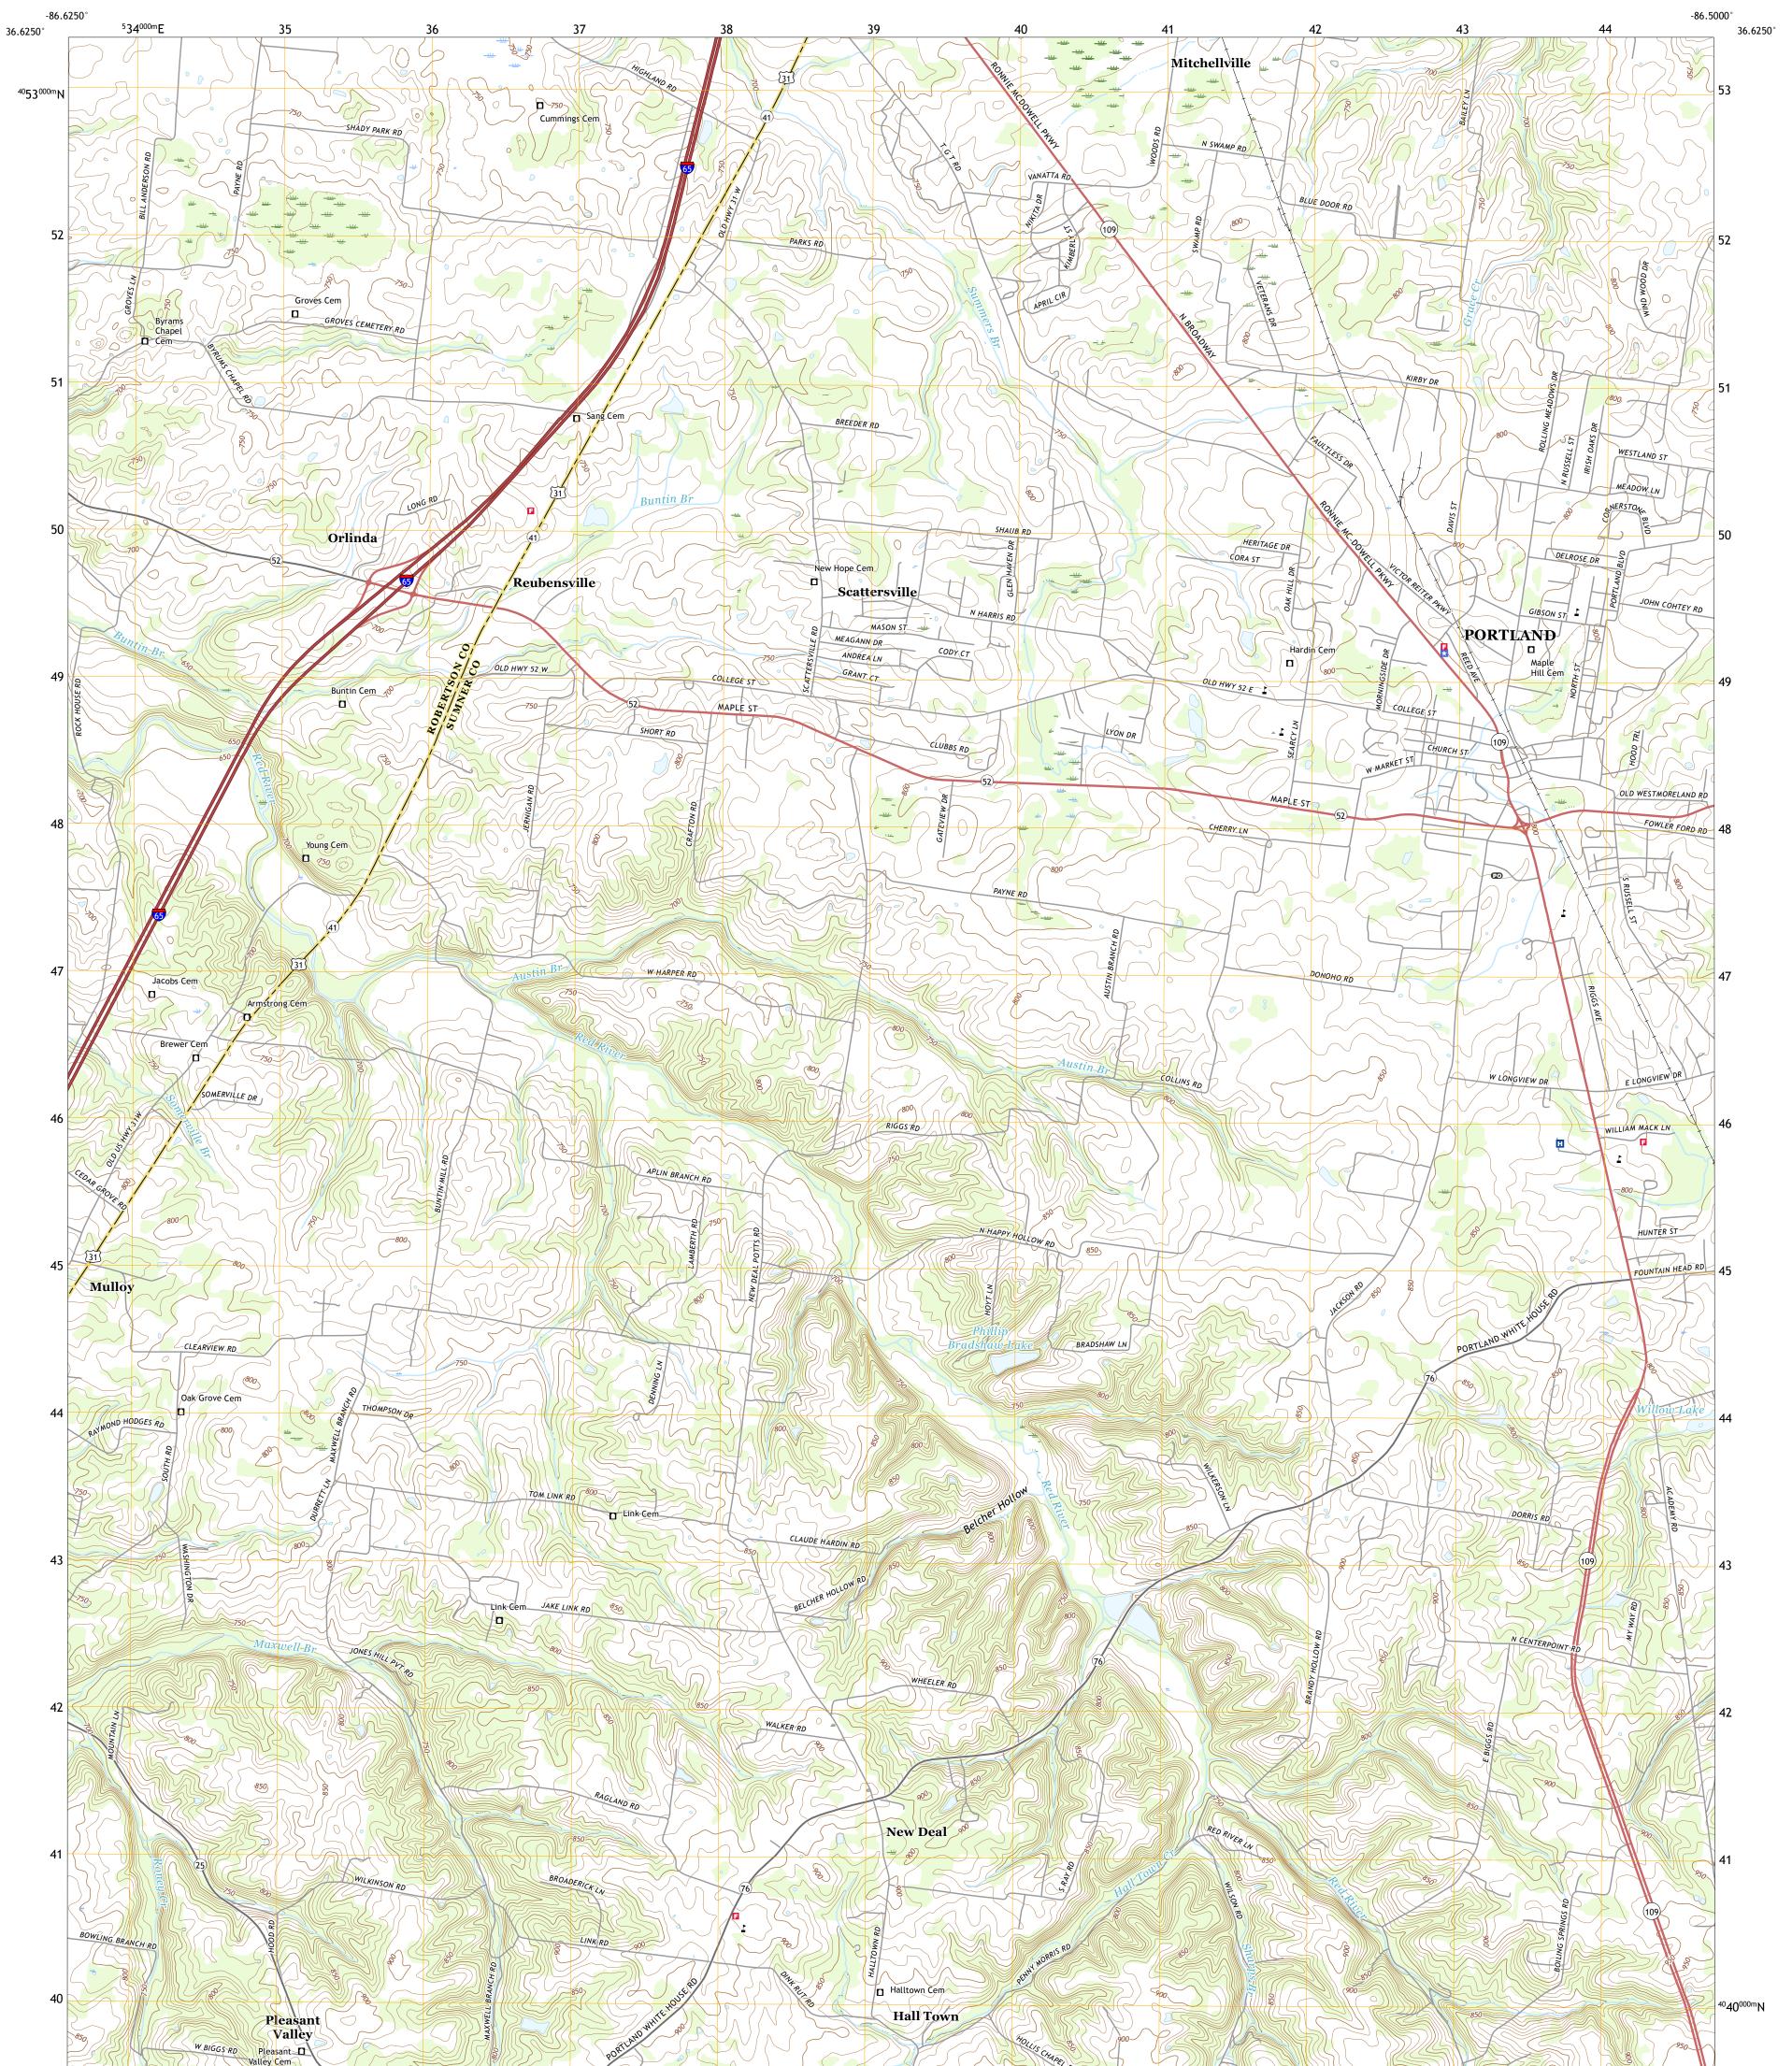

## U.S. DEPARTMENT OF THE INTERIOR U.S. GEOLOGICAL SURVEY

PORTLAND QUADRANGLE TENNESSEE 7.5-MINUTE SERIES

Produced by the United States Geological Survey North American Datum of 1983 (NAD83) World Geodetic System of 1984 (WGS84). Projection and 1 000-meter grid:Universal Transverse Mercator, Zone 16S This map is not a legal document. Boundaries may be generalized for this map scale. Private lands within government reservations may not be shown. Obtain permission before entering private lands.