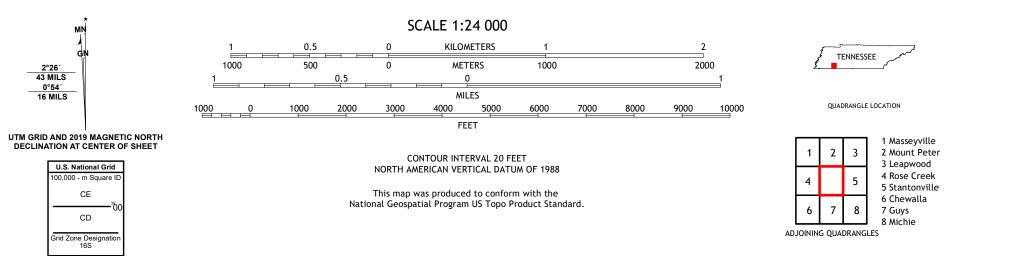

## U.S. DEPARTMENT OF THE INTERIOR U.S. GEOLOGICAL SURVEY

PURDY QUADRANGLE TENNESSEE - MCNAIRY COUNTY 7.5-MINUTE SERIES

Produced by the United States Geological Survey North American Datum of 1983 (NAD83) World Geodetic System of 1984 (WGS84). Projection and 1 000-meter grid:Universal Transverse Mercator, Zone 16S This map is not a legal document. Boundaries may be generalized for this map scale. Private lands within government reservations may not be shown. Obtain permission before entering private lands.

Imagery.......NAIP, June 2016 - October 2016<br/>Roads......GNIS, 1980 - 2022<br/>Hydrography......GNIS, 1980 - 2022<br/>Hydrography.....National Hydrography Dataset, 2004 - 2021<br/>Contours.....National Elevation Dataset, 2022<br/>Boundaries.....Nultiple sources; see metadata file 2019 - 2021Wetlands......FWSNationalWetlandsInventory1980