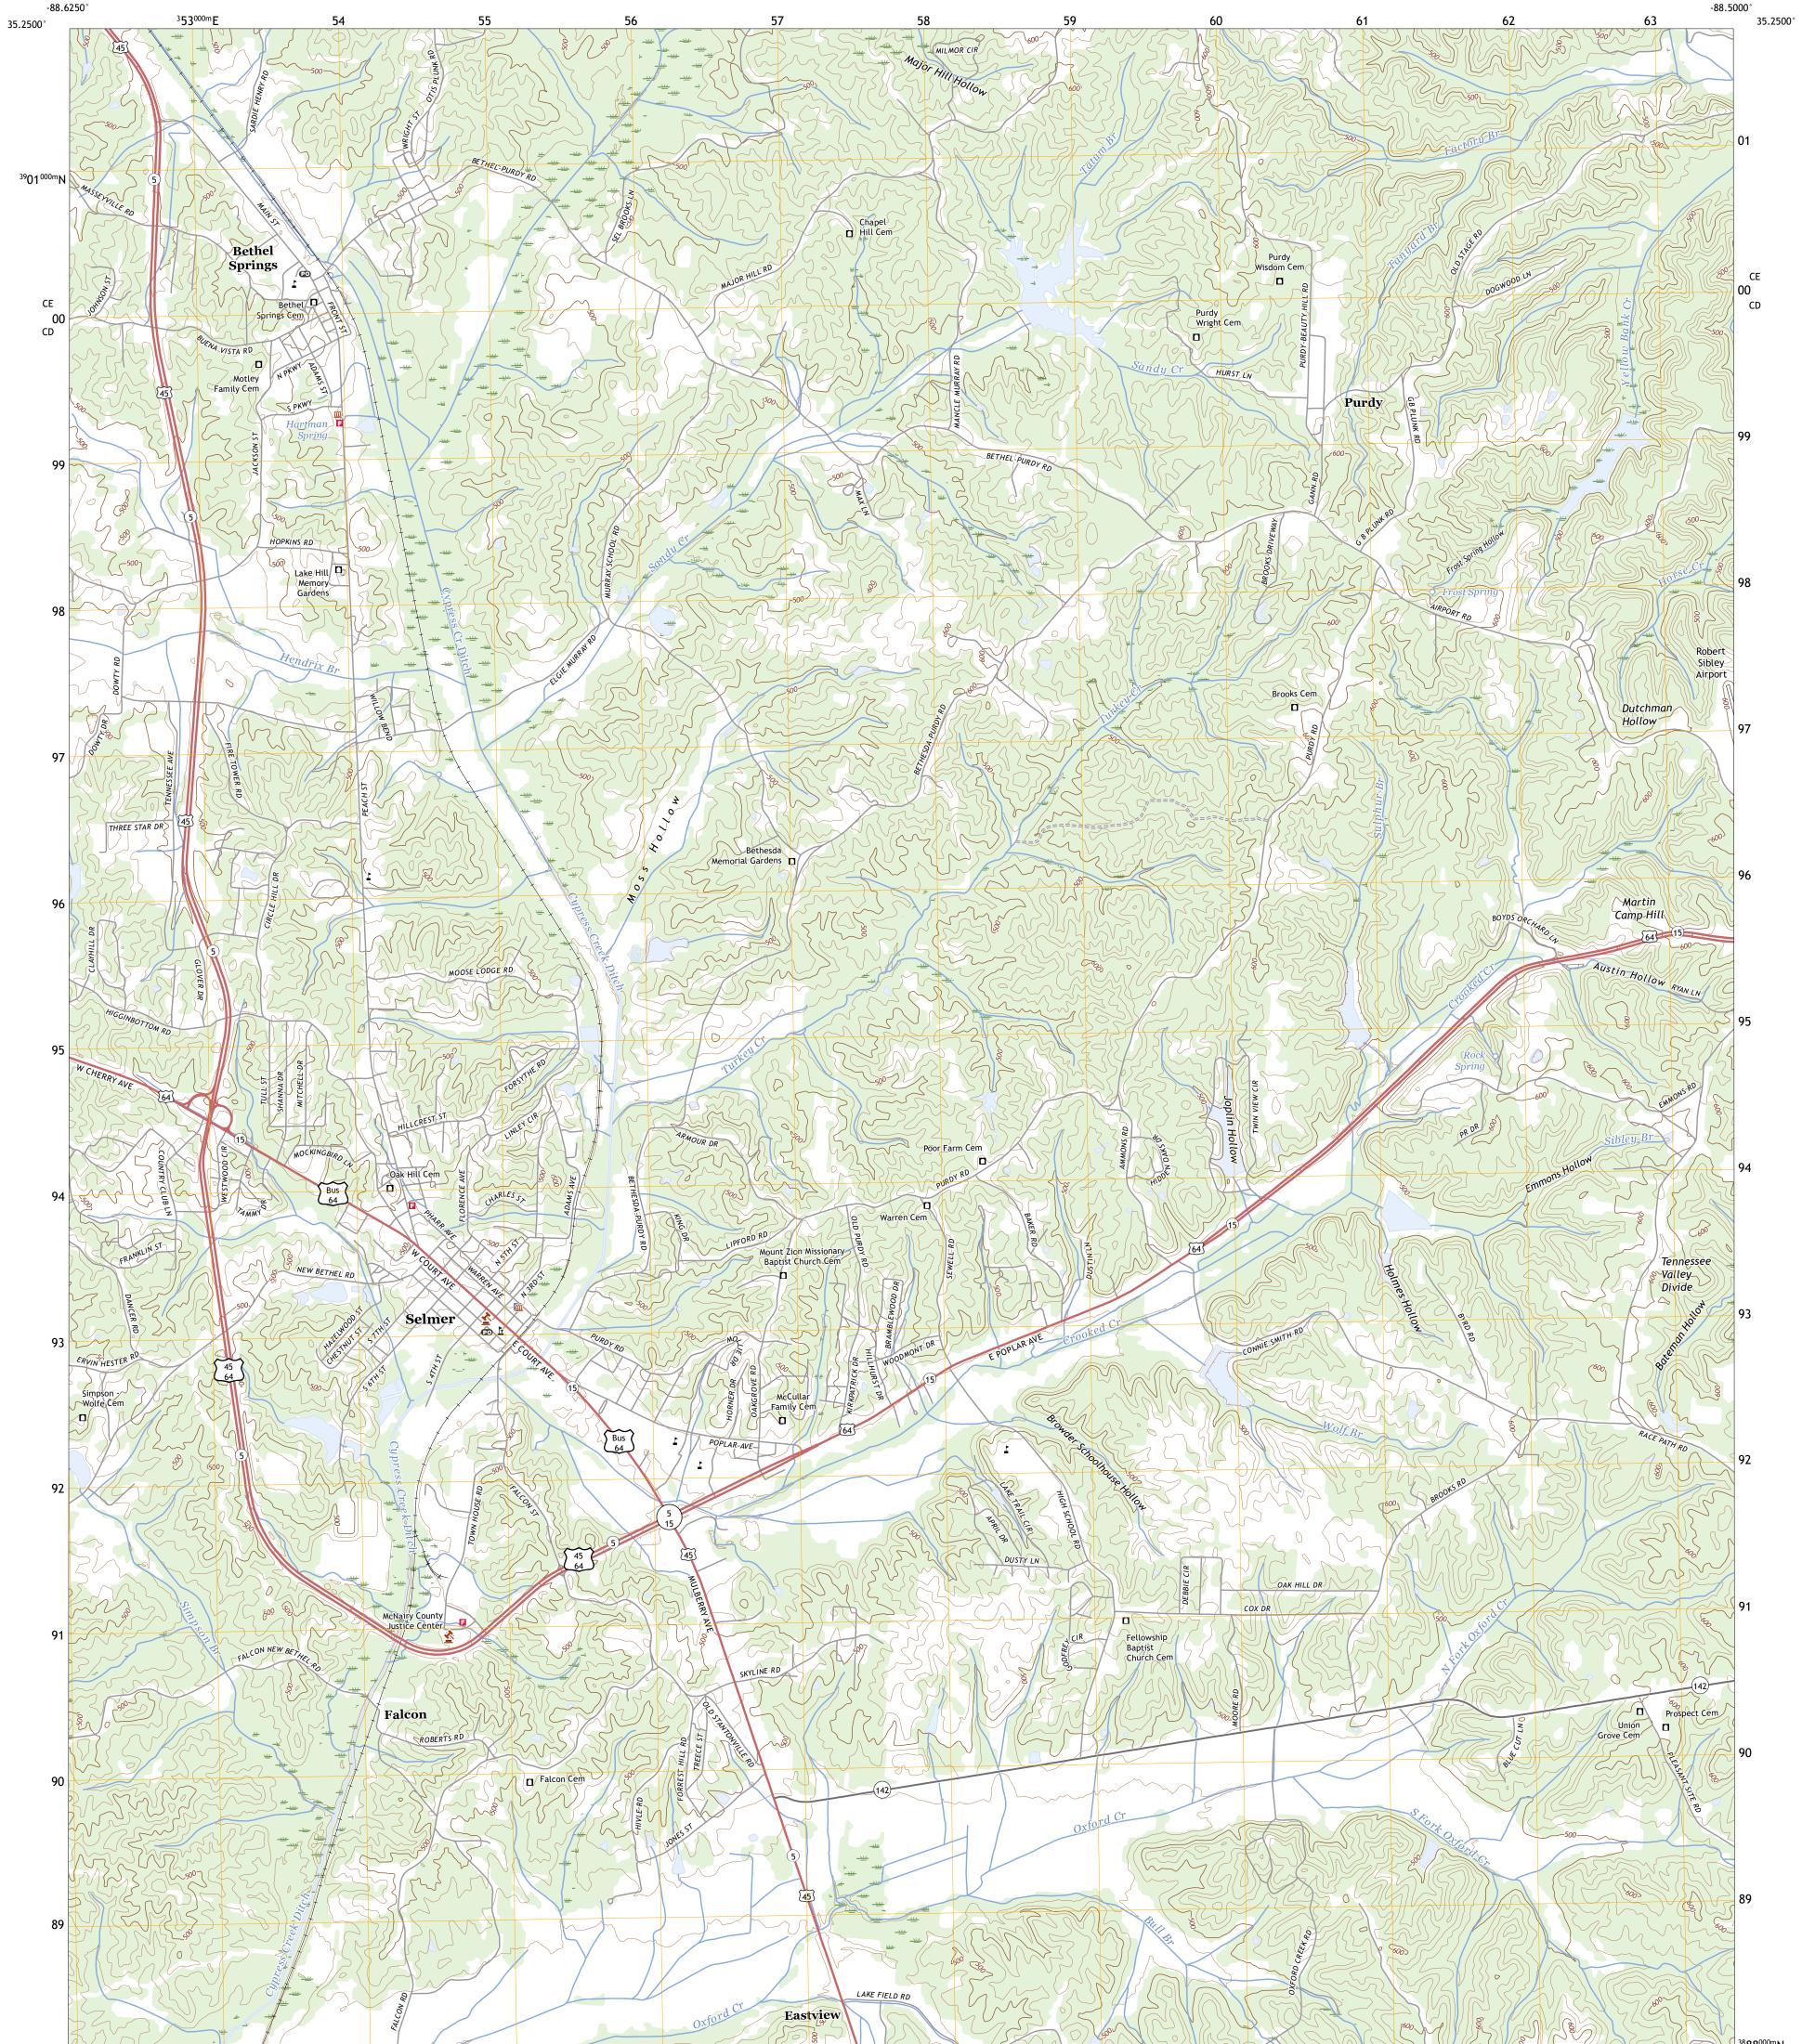

## U.S. DEPARTMENT OF THE INTERIOR U.S. GEOLOGICAL SURVEY

PURDY QUADRANGLE TENNESSEE - MCNAIRY COUNTY 7.5-MINUTE SERIES

Produced by the United States Geological Survey North American Datum of 1983 (NAD83) World Geodetic System of 1984 (WGS84). Projection and 1 000-meter grid:Universal Transverse Mercator, Zone 16S This map is not a legal document. Boundaries may be generalized for this map scale. Private lands within government reservations may not be shown. Obtain permission before entering private lands.

Imagery.......NAIP, June 2016 - October 2016<br/>Roads......GNIS, 1980 - 2022<br/>Hydrography......GNIS, 1980 - 2022<br/>Hydrography.....National Hydrography Dataset, 2004 - 2021<br/>Contours.....National Elevation Dataset, 2022<br/>Boundaries.....Nultiple sources; see metadata file 2019 - 2021Wetlands......FWSNationalWetlandsInventory1980

ROAD CLASSIFICATION
Expressway
Secondary Hwy
Ramp
Us Route
US Route
State Route