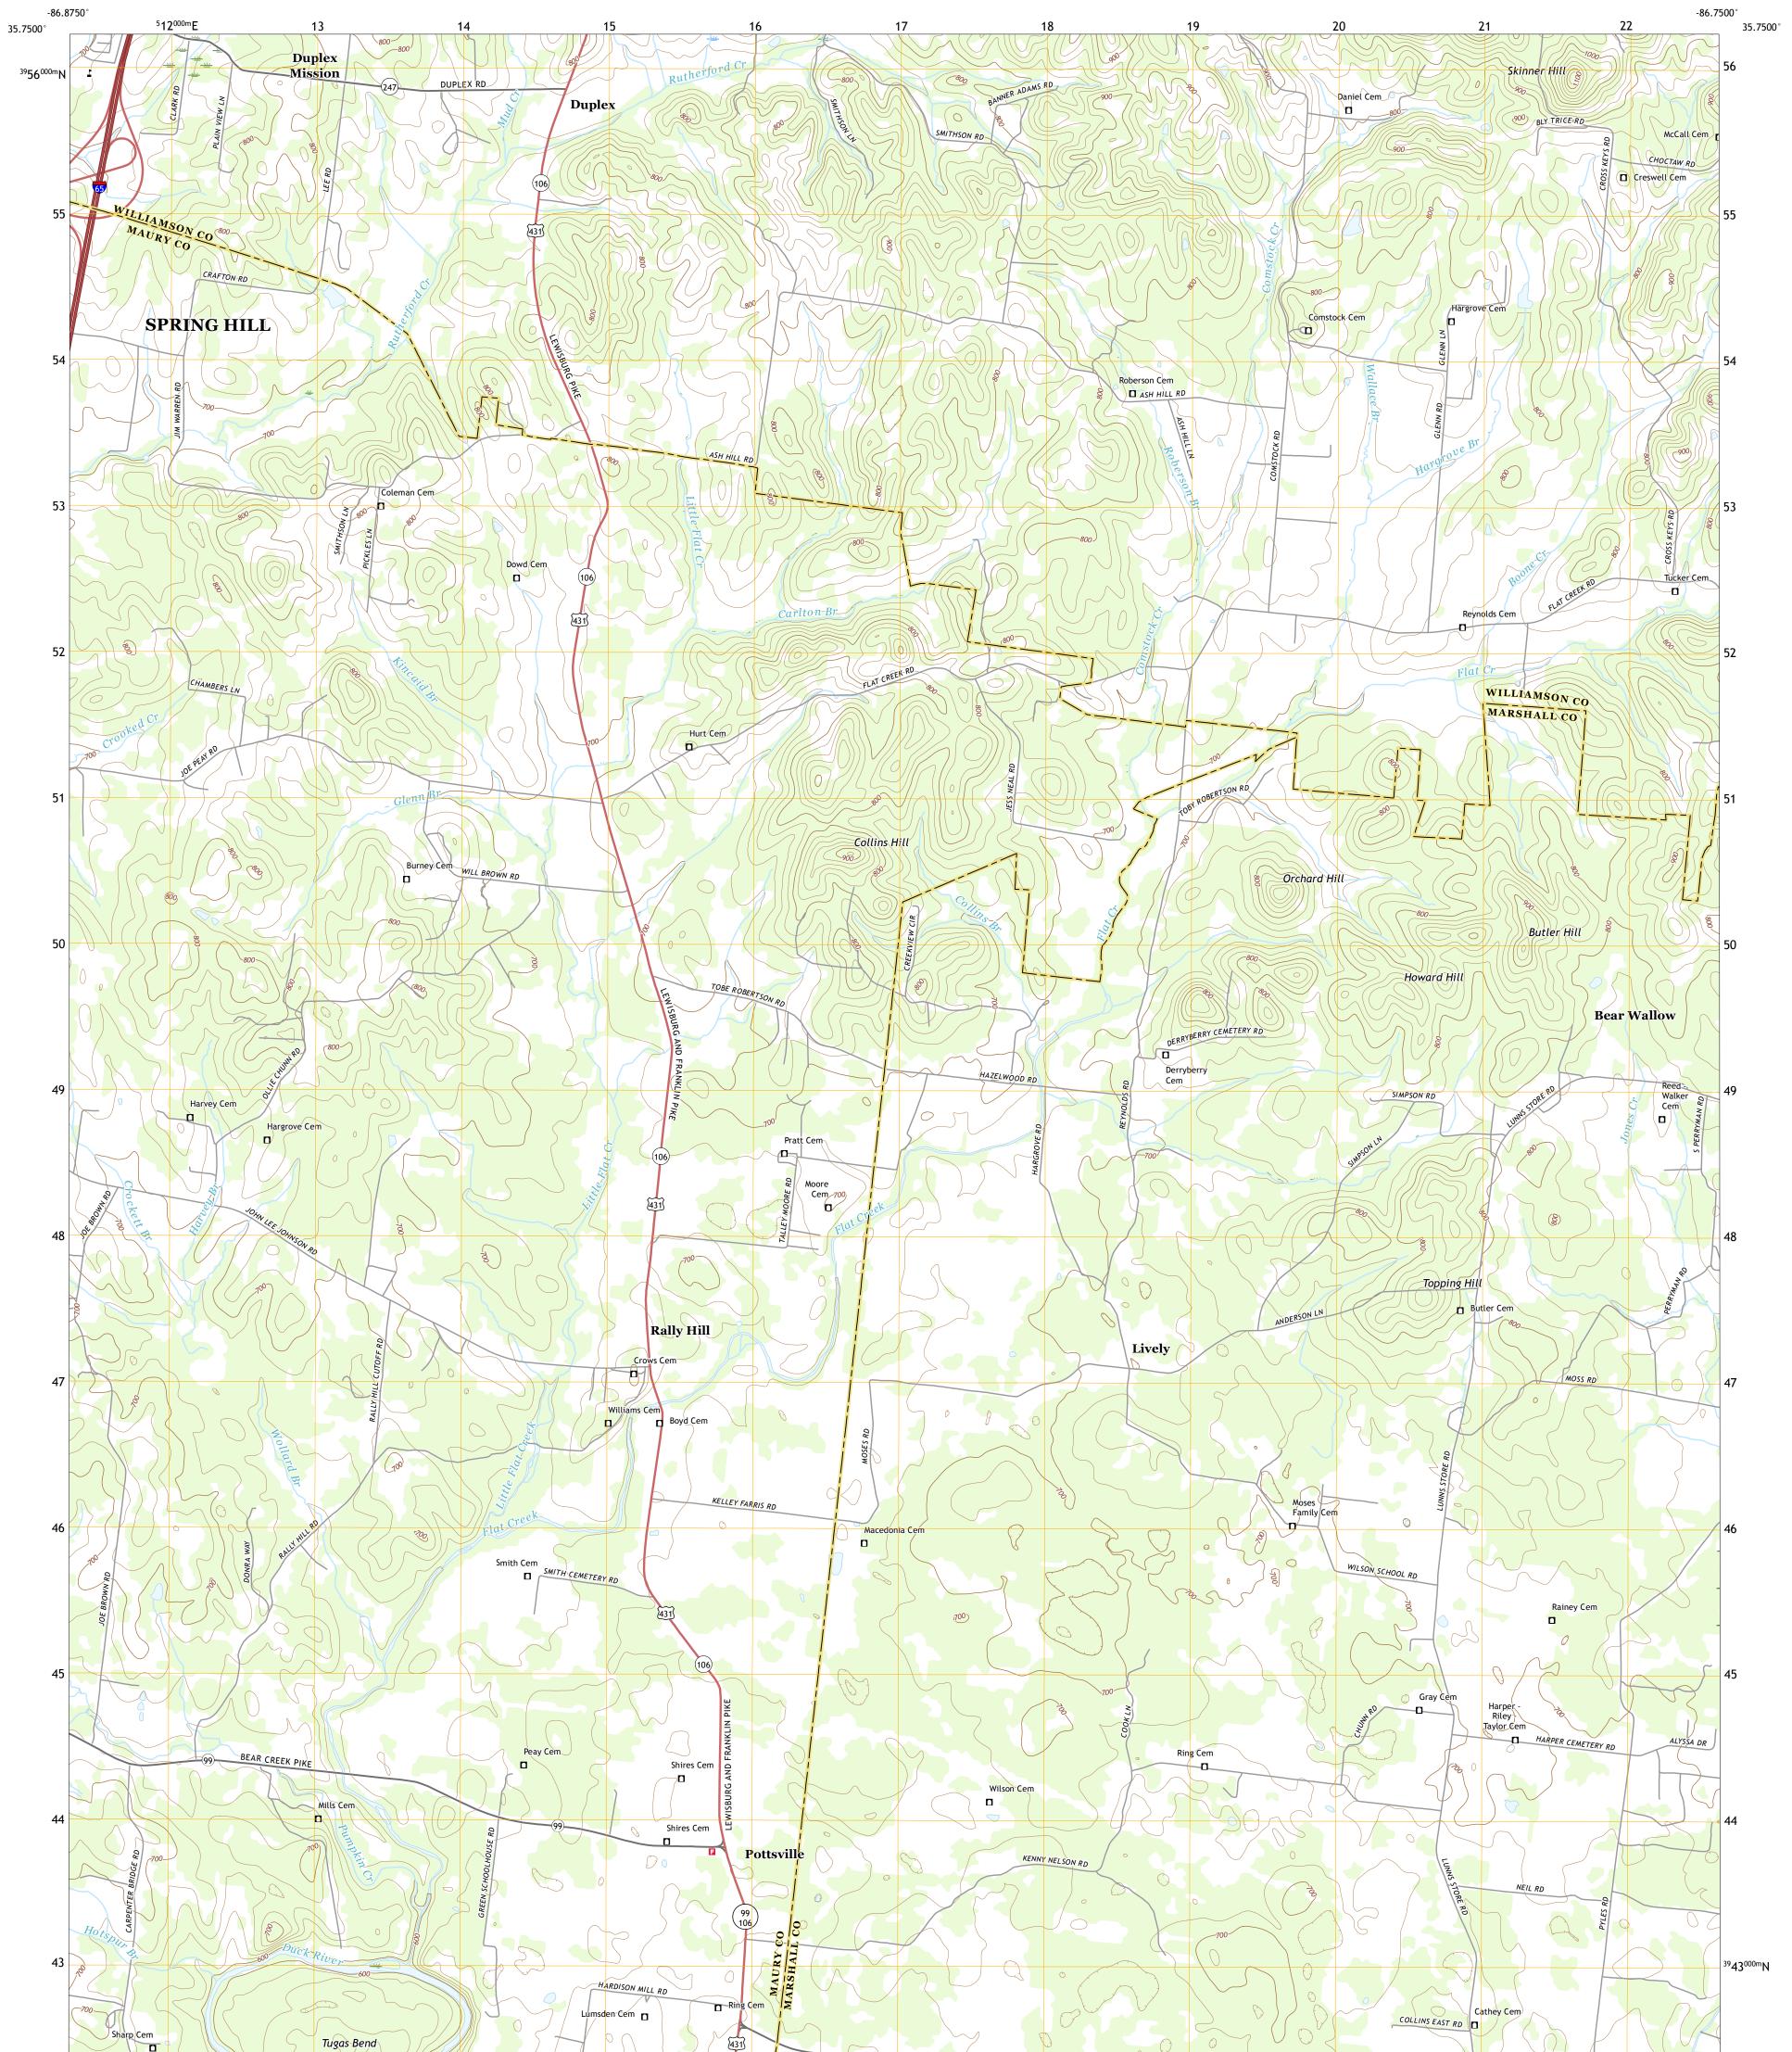

## U.S. DEPARTMENT OF THE INTERIOR U.S. GEOLOGICAL SURVEY

RALLY HILL QUADRANGLE TENNESSEE 7.5-MINUTE SERIES

Produced by the United States Geological Survey North American Datum of 1983 (NAD83) World Geodetic System of 1984 (WGS84). Projection and 1 000-meter grid:Universal Transverse Mercator, Zone 16S This map is not a legal document. Boundaries may be generalized for this map scale. Private lands within government reservations may not be shown. Obtain permission before entering private lands.