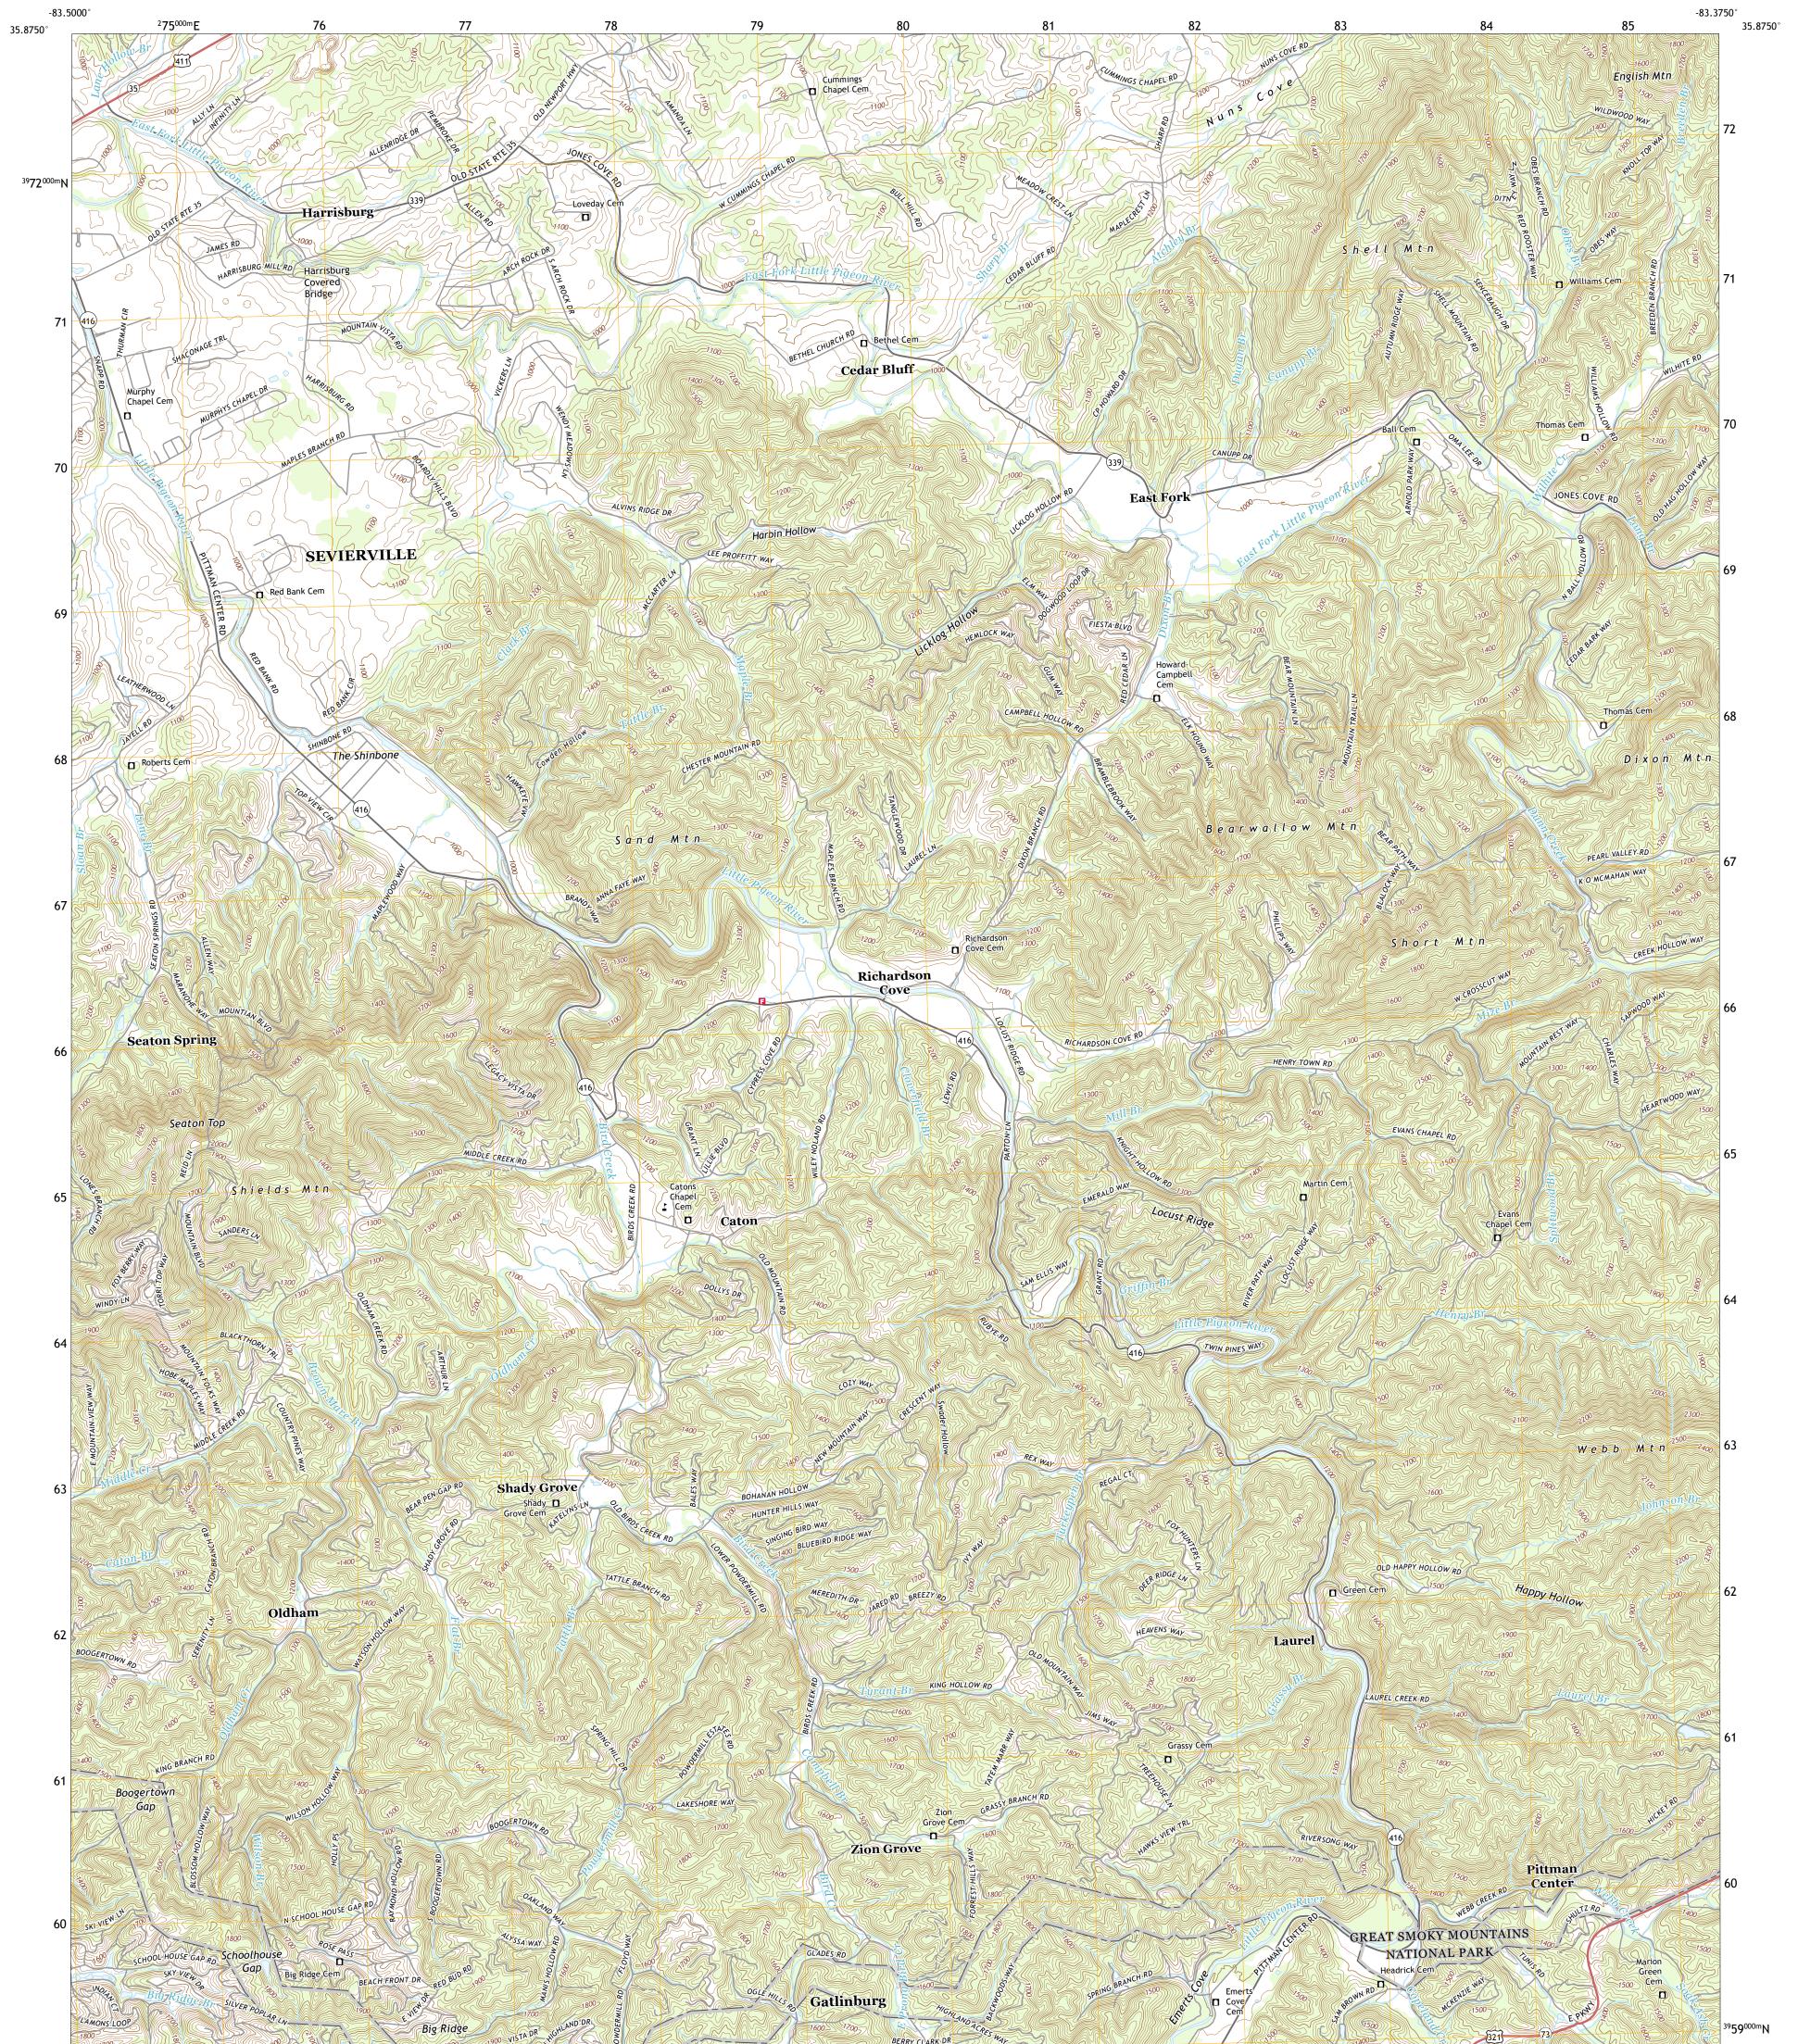

## U.S. DEPARTMENT OF THE INTERIOR U.S. GEOLOGICAL SURVEY

RICHARDSON COVE QUADRANGLE TENNESSEE - SEVIER COUNTY 7.5-MINUTE SERIES

Produced by the United States Geological Survey North American Datum of 1983 (NAD83) World Geodetic System of 1984 (WGS84). Projection and 1 000-meter grid:Universal Transverse Mercator, Zone 175 This map is not a legal document. Boundaries may be generalized for this map scale. Private lands within government reservations may not be shown. Obtain permission before entering private lands.

Imagery......NAIP, April 2016 - October 2016Roads......NAIP, April 2016 - October 2019Names......GNIS, 1980 - 2016Hydrography.....National Hydrography Dataset, 2002 - 2017Contours.....National Elevation Dataset, 2017Boundaries.....Multiple sources; see metadata file 2017 - 2018Wetlands.....FWS National Wetlands Inventory 1983 - 2014