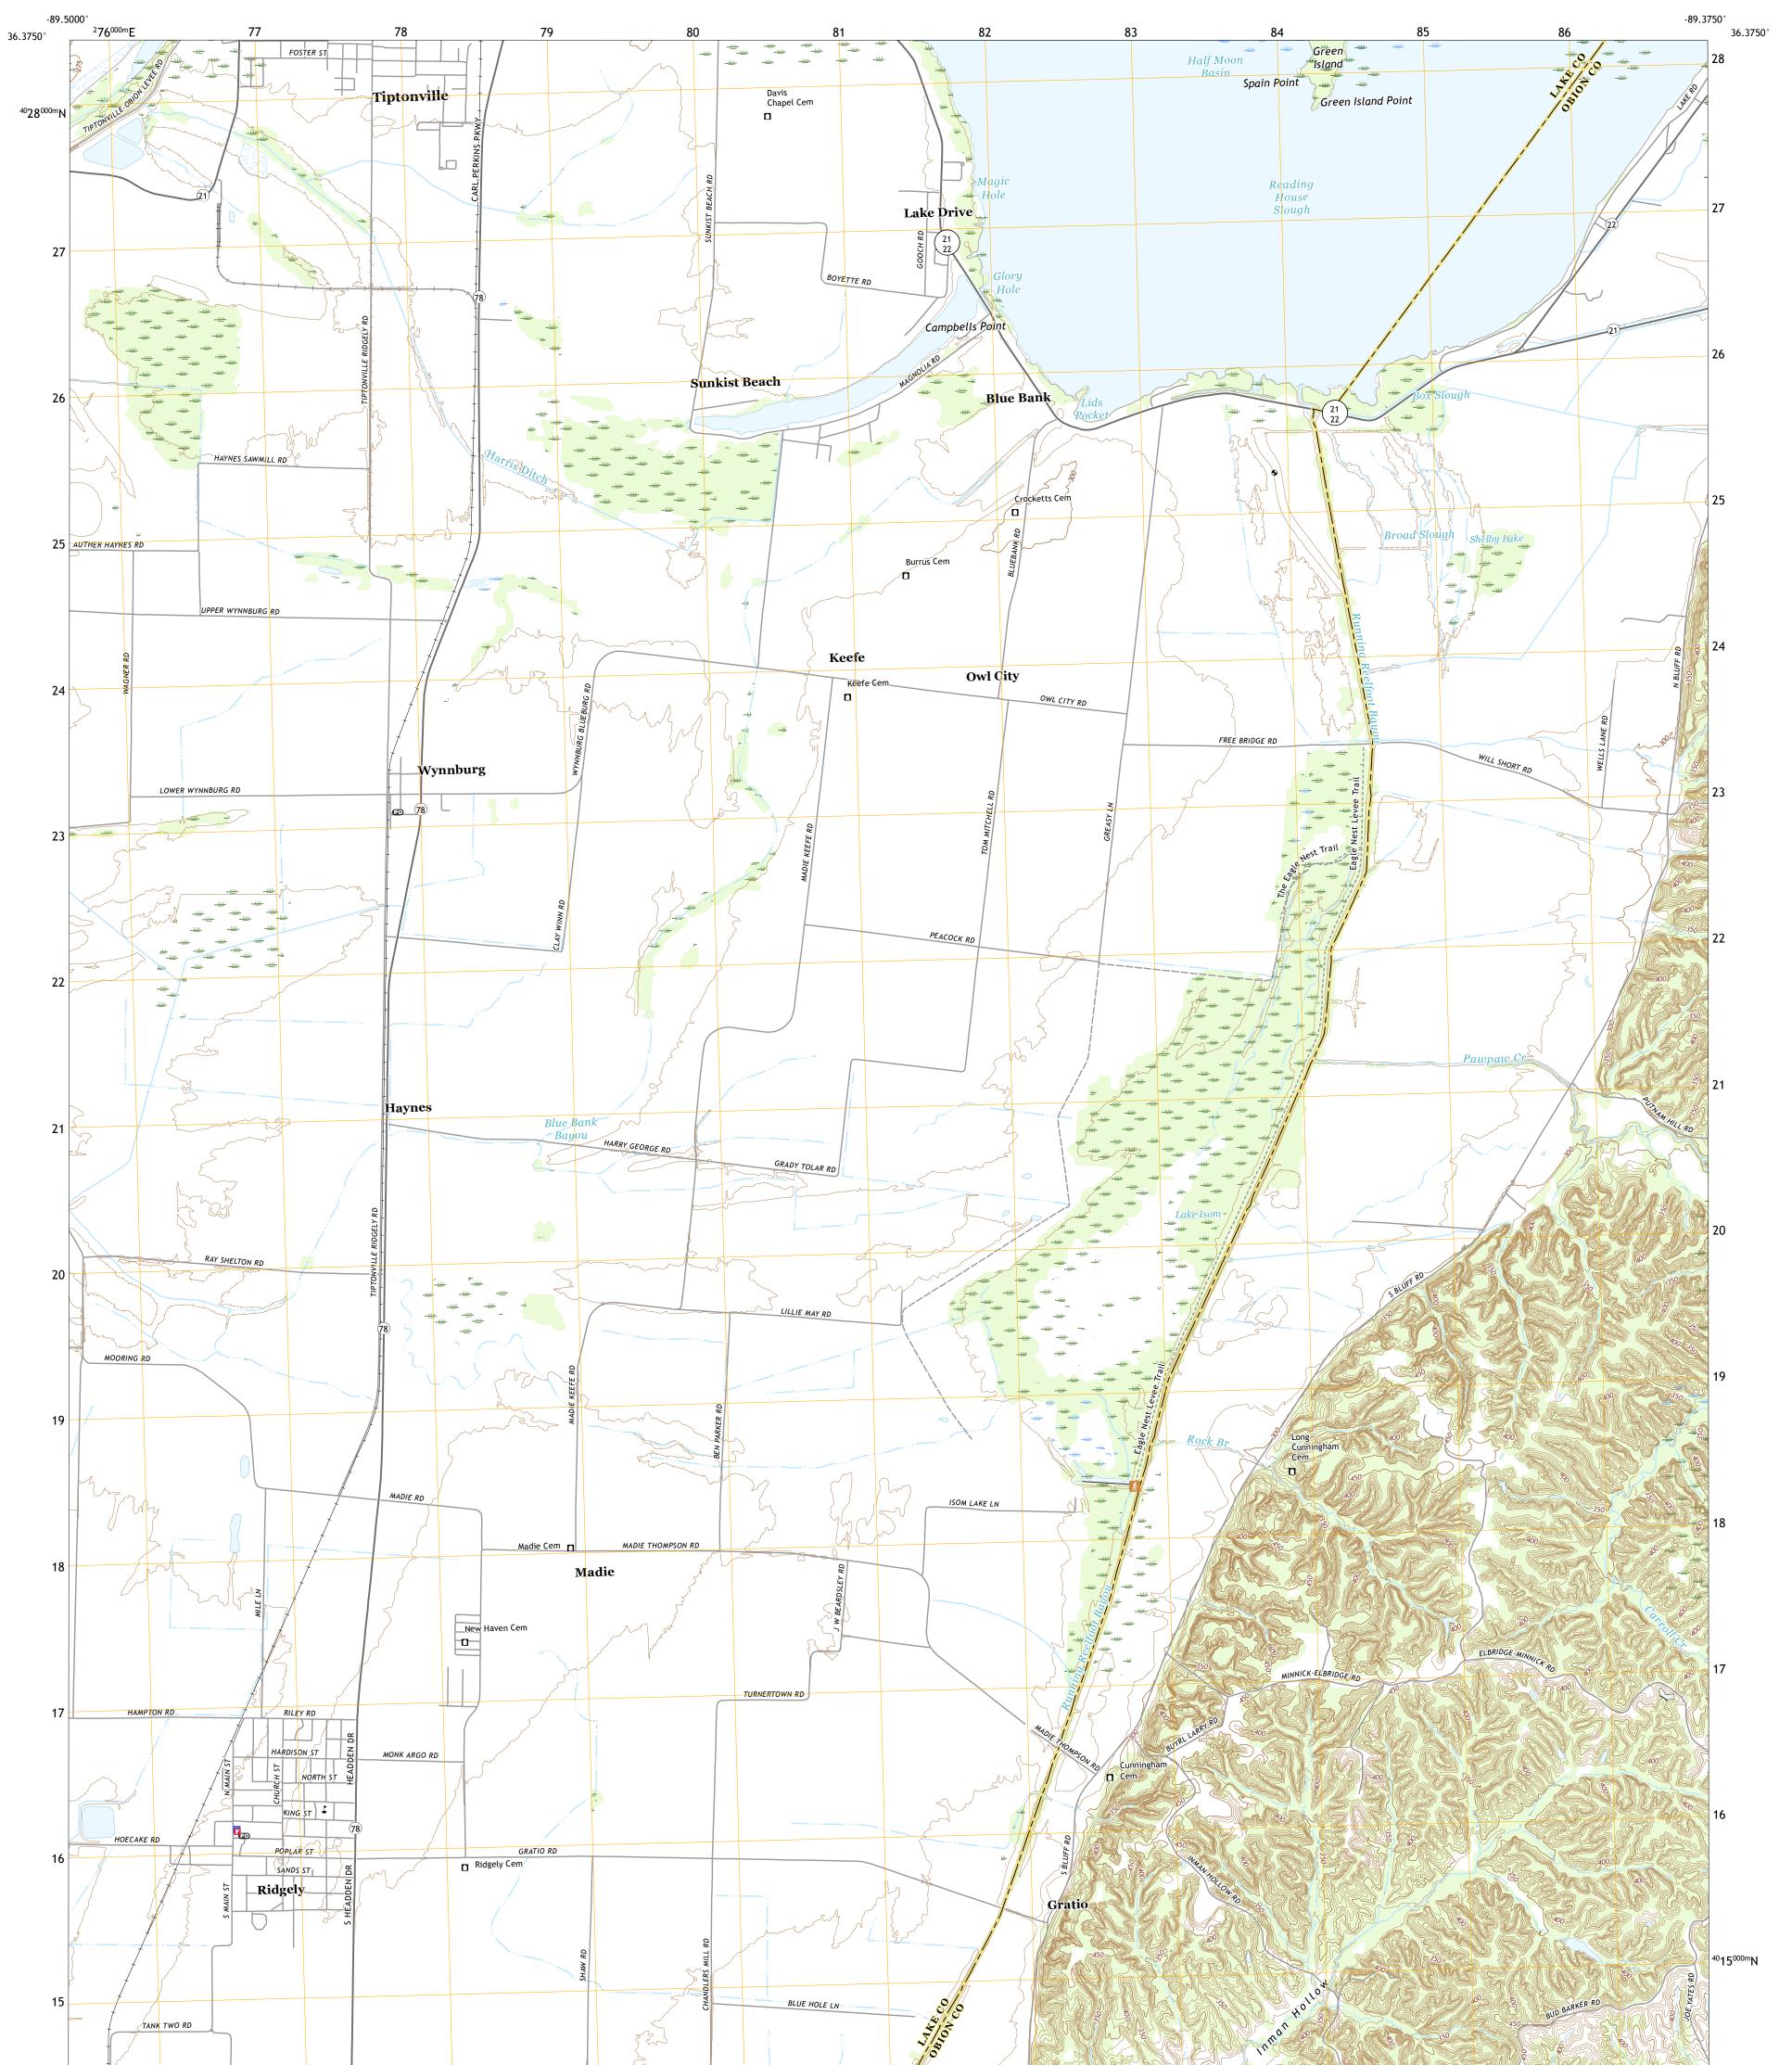

## U.S. DEPARTMENT OF THE INTERIOR U.S. GEOLOGICAL SURVEY

RIDGELY QUADRANGLE TENNESSEE 7.5-MINUTE SERIES

Produced by the United States Geological Survey North American Datum of 1983 (NAD83) World Geodetic System of 1984 (WGS84). Projection and 1 000-meter grid:Universal Transverse Mercator, Zone 165 This map is not a legal document. Boundaries may be generalized for this map scale. Private lands within government reservations may not be shown. Obtain permission before entering private lands.