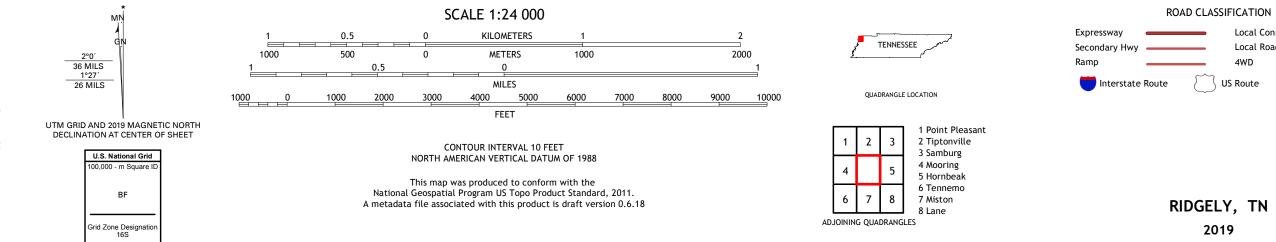

## U.S. DEPARTMENT OF THE INTERIOR U.S. GEOLOGICAL SURVEY

RIDGELY QUADRANGLE TENNESSEE 7.5-MINUTE SERIES

Produced by the United States Geological Survey North American Datum of 1983 (NAD83) World Geodetic System of 1984 (WGS84). Projection and 1 000-meter grid:Universal Transverse Mercator, Zone 165 This map is not a legal document. Boundaries may be generalized for this map scale. Private lands within government reservations may not be shown. Obtain permission before entering private lands.

## NSN. 76430163945887 NGA REF NO. US GS X 24 K 37887

Local Connector

\_\_\_\_

State Route

Local Road

4WD