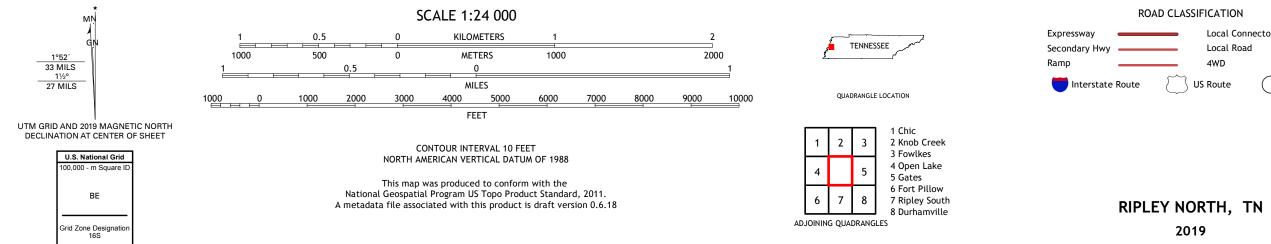

## U.S. DEPARTMENT OF THE INTERIOR U.S. GEOLOGICAL SURVEY

RIPLEY NORTH QUADRANGLE TENNESSEE - LAUDERDALE COUNTY 7.5-MINUTE SERIES

Produced by the United States Geological Survey North American Datum of 1983 (NAD83) World Geodetic System of 1984 (WGS84). Projection and 1 000-meter grid:Universal Transverse Mercator, Zone 16S This map is not a legal document. Boundaries may be generalized for this map scale. Private lands within government reservations may not be shown. Obtain permission before entering private lands.

## Local Connector \_\_\_\_\_\_ Local Road \_\_\_\_\_\_ 4WD \_\_\_\_\_\_ US Route State Route