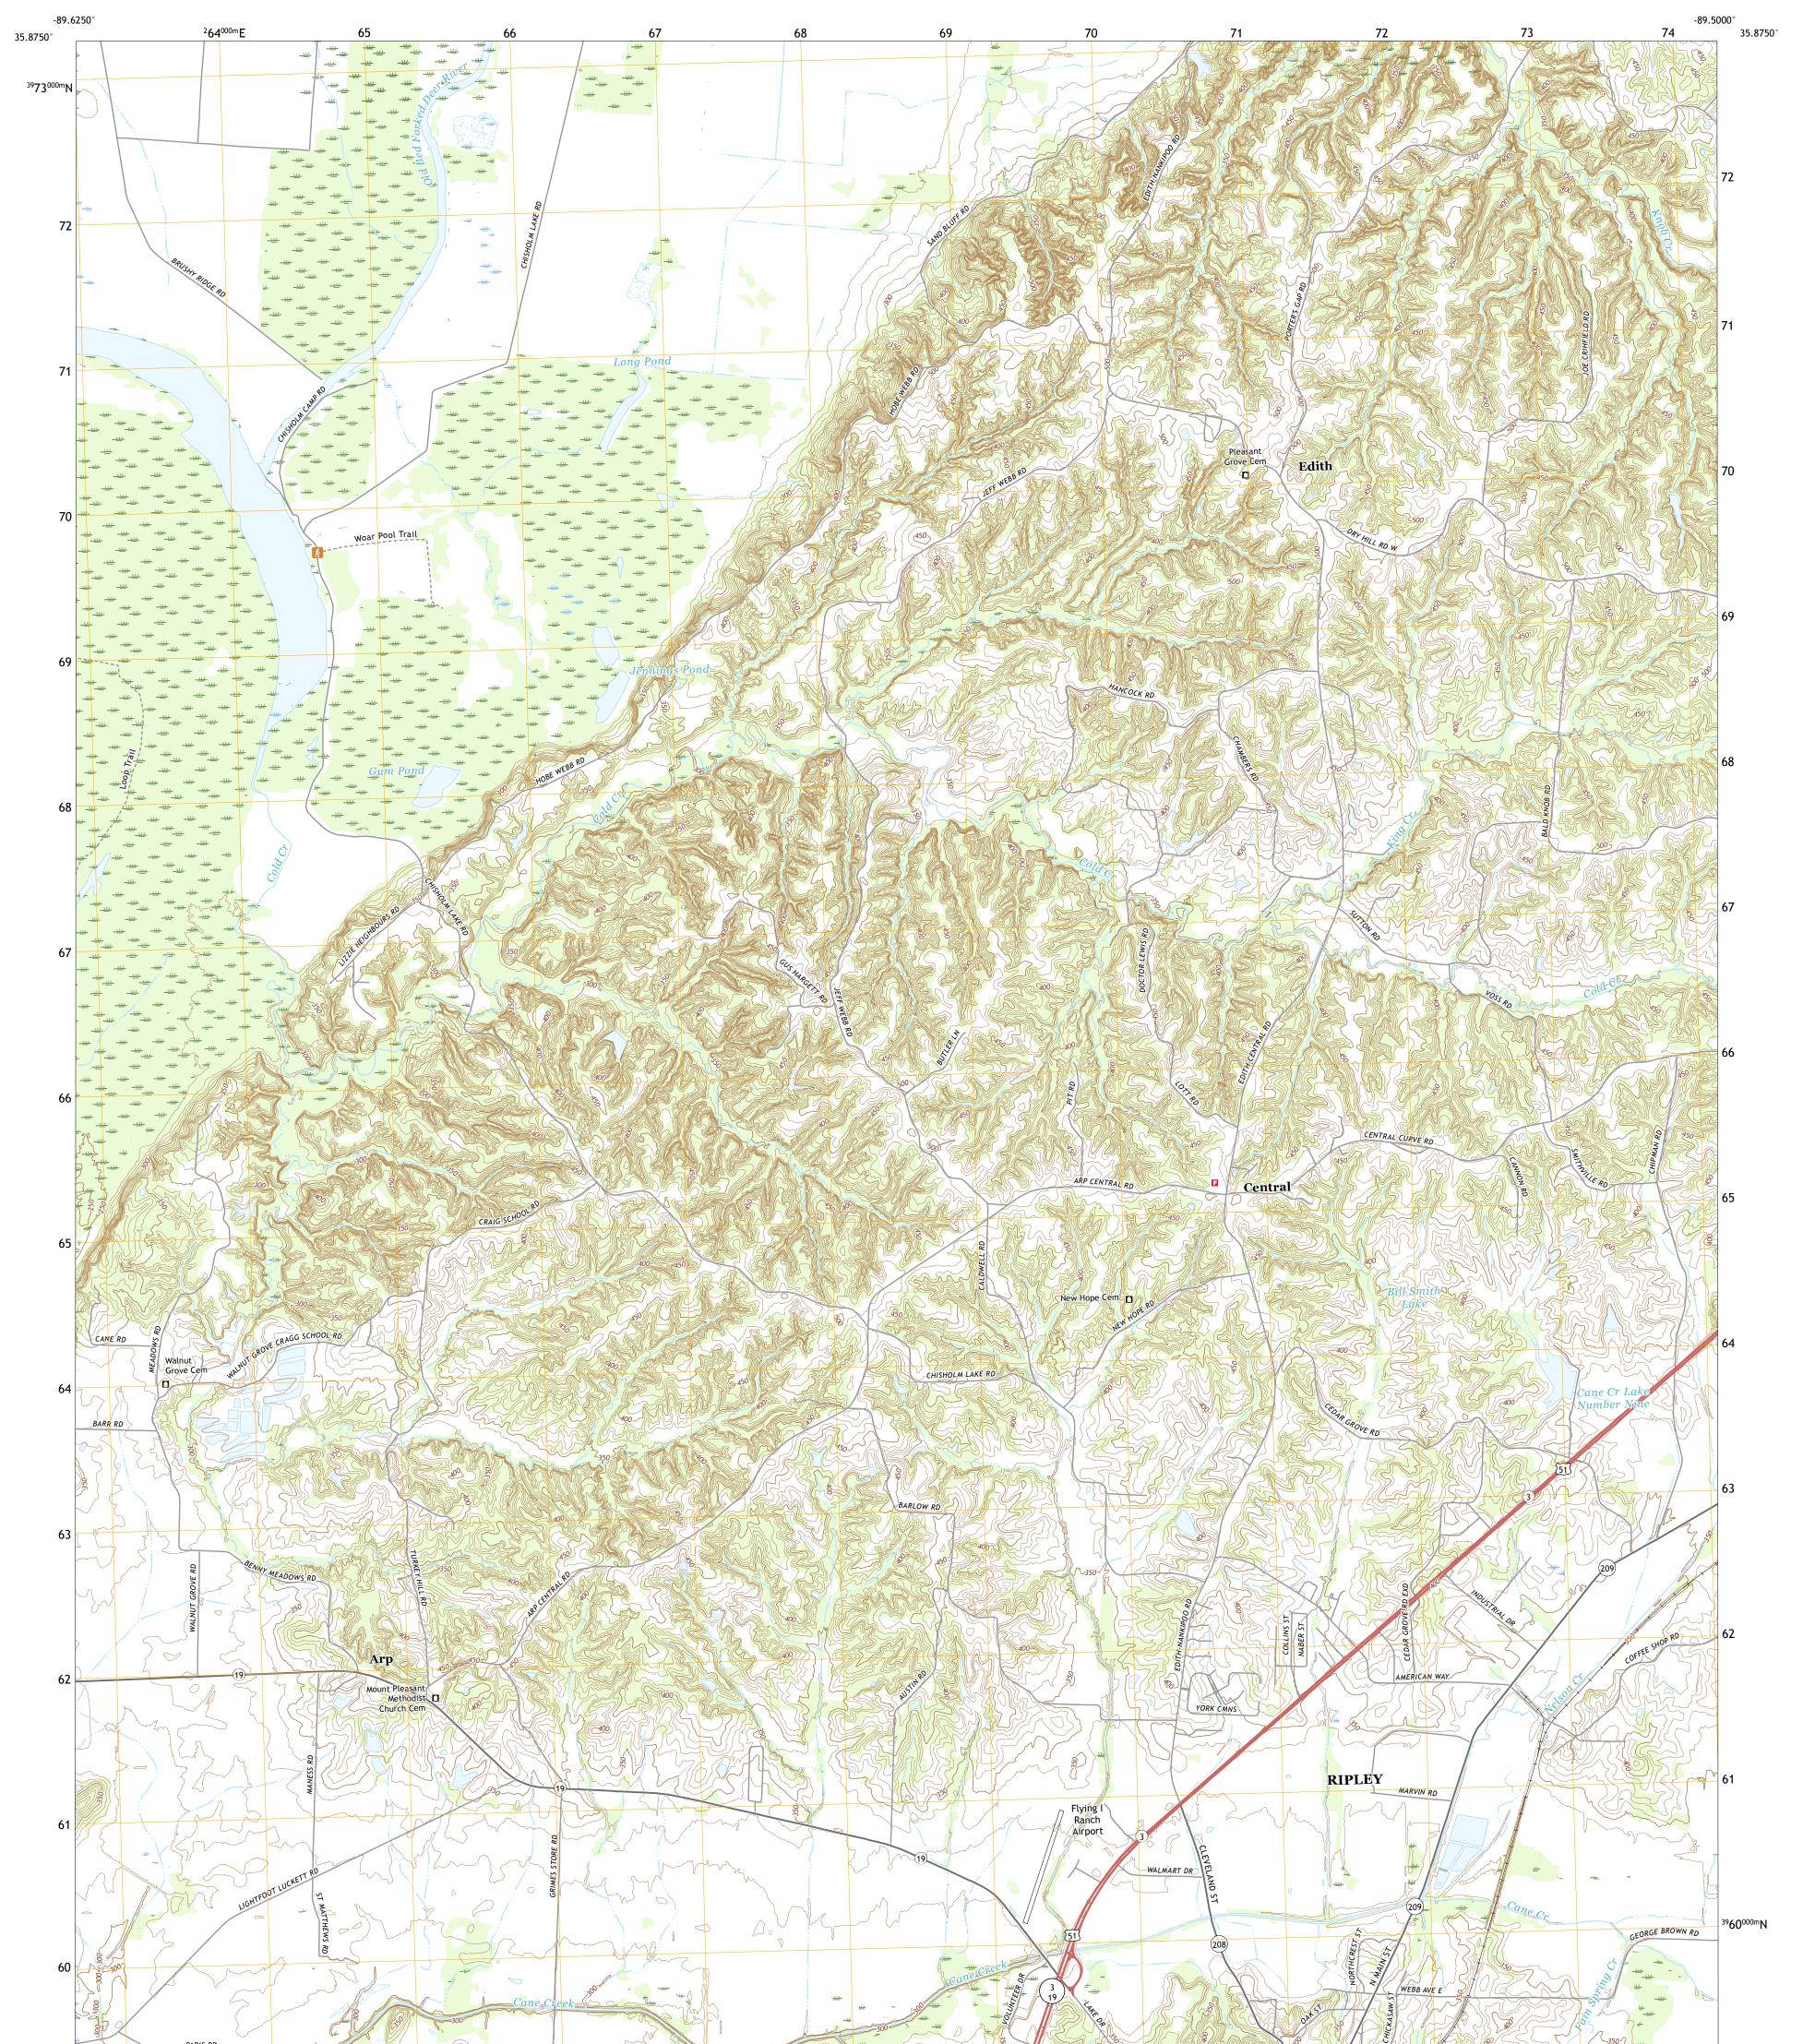

## U.S. DEPARTMENT OF THE INTERIOR U.S. GEOLOGICAL SURVEY

RIPLEY NORTH QUADRANGLE TENNESSEE - LAUDERDALE COUNTY 7.5-MINUTE SERIES

Produced by the United States Geological Survey North American Datum of 1983 (NAD83) World Geodetic System of 1984 (WGS84). Projection and 1 000-meter grid:Universal Transverse Mercator, Zone 16S This map is not a legal document. Boundaries may be generalized for this map scale. Private lands within government reservations may not be shown. Obtain permission before entering private lands.