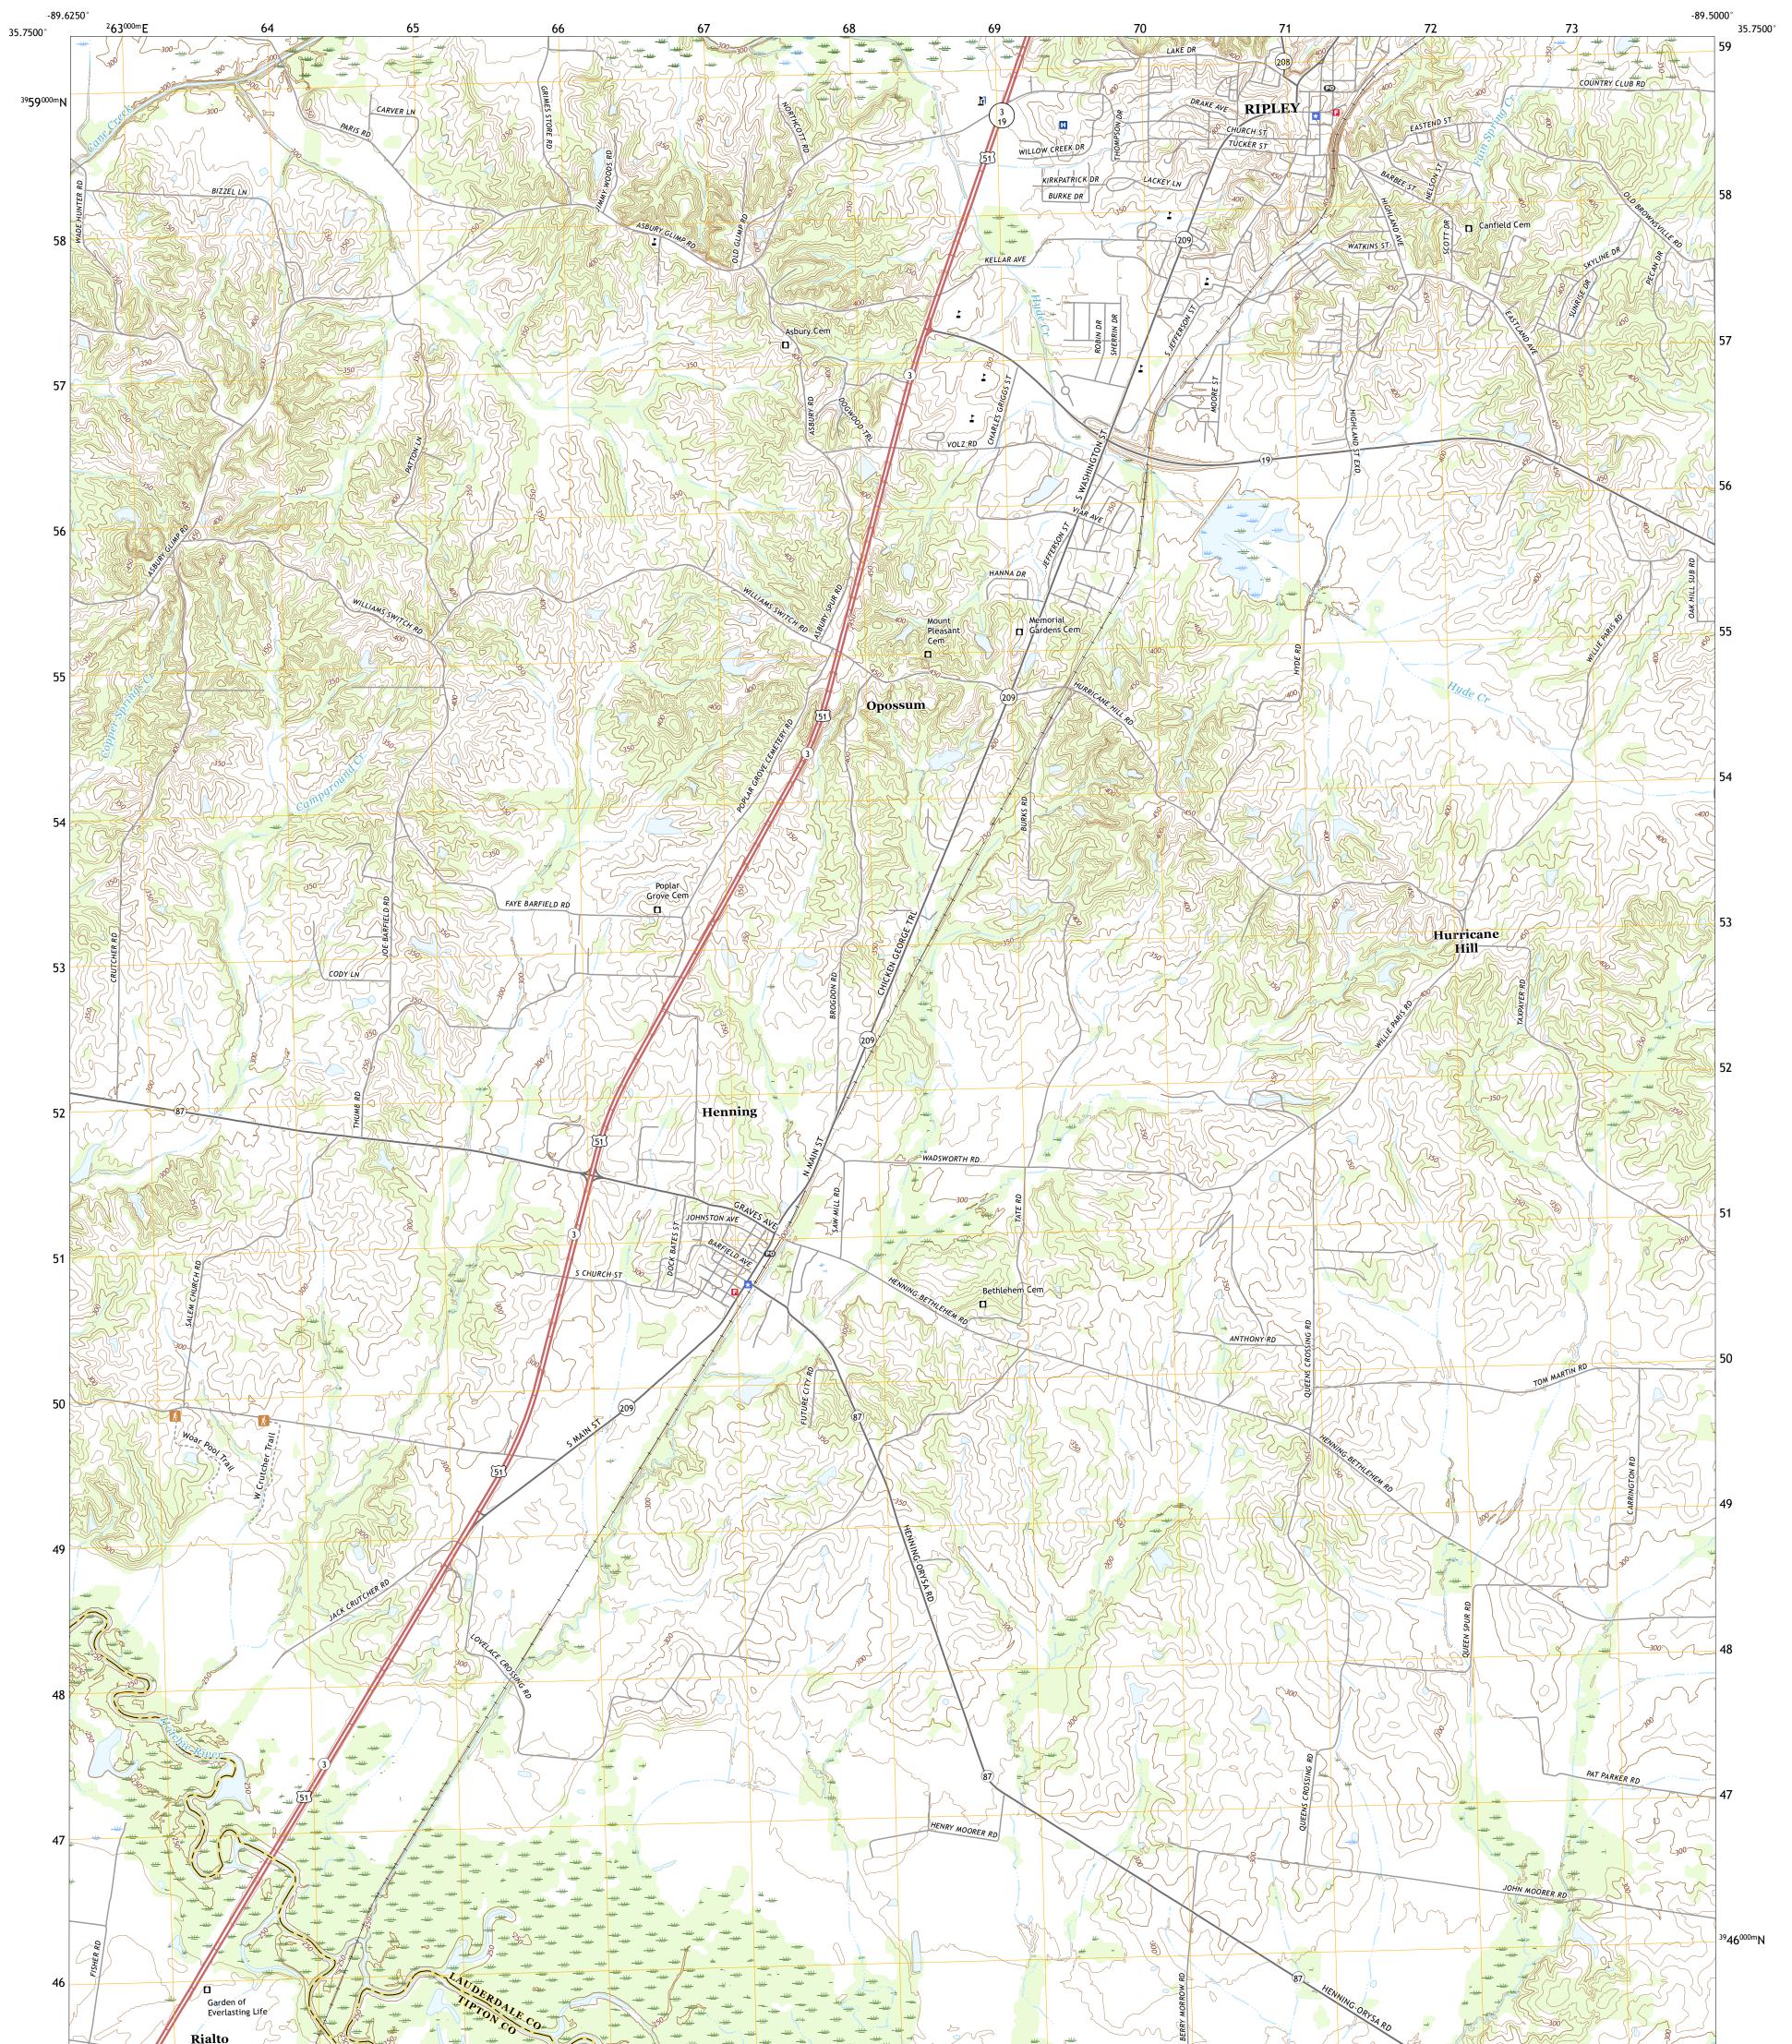

## U.S. DEPARTMENT OF THE INTERIOR U.S. GEOLOGICAL SURVEY

RIPLEY SOUTH QUADRANGLE TENNESSEE 7.5-MINUTE SERIES

Produced by the United States Geological Survey North American Datum of 1983 (NAD83) World Geodetic System of 1984 (WGS84). Projection and 1 000-meter grid:Universal Transverse Mercator, Zone 165 This map is not a legal document. Boundaries may be generalized for this map scale. Private lands within government reservations may not be shown. Obtain permission before entering private lands.

Imagery.... Roads..... Names..... Hydrography..... Contours.... Boundaries... Wetlands... ..FWS National Wetlands Inventory 1980 - 1981