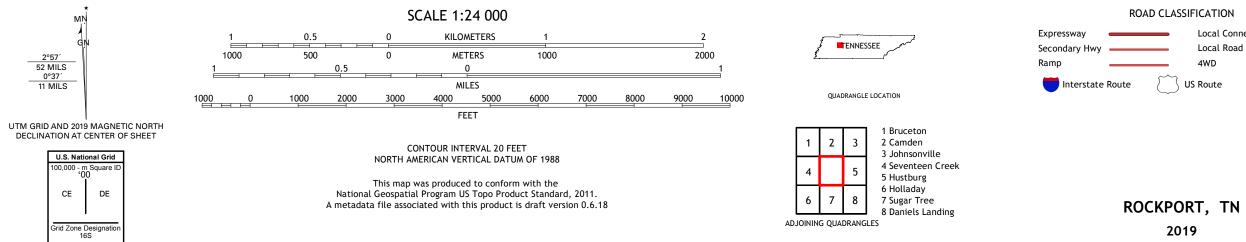

## U.S. DEPARTMENT OF THE INTERIOR U.S. GEOLOGICAL SURVEY

ROCKPORT QUADRANGLE TENNESSEE 7.5-MINUTE SERIES

Produced by the United States Geological Survey North American Datum of 1983 (NAD83) World Geodetic System of 1984 (WGS84). Projection and 1 000-meter grid:Universal Transverse Mercator, Zone 165 This map is not a legal document. Boundaries may be generalized for this map scale. Private lands within government reservations may not be shown. Obtain permission before entering private lands.

Imagery.... Roads..... Names..... Hydrography..... Contours.. Boundaries... ..FWS National Wetlands Inventory 1980 - 1981 Wetlands...

Local Connector Local Road \_\_\_\_

State Route