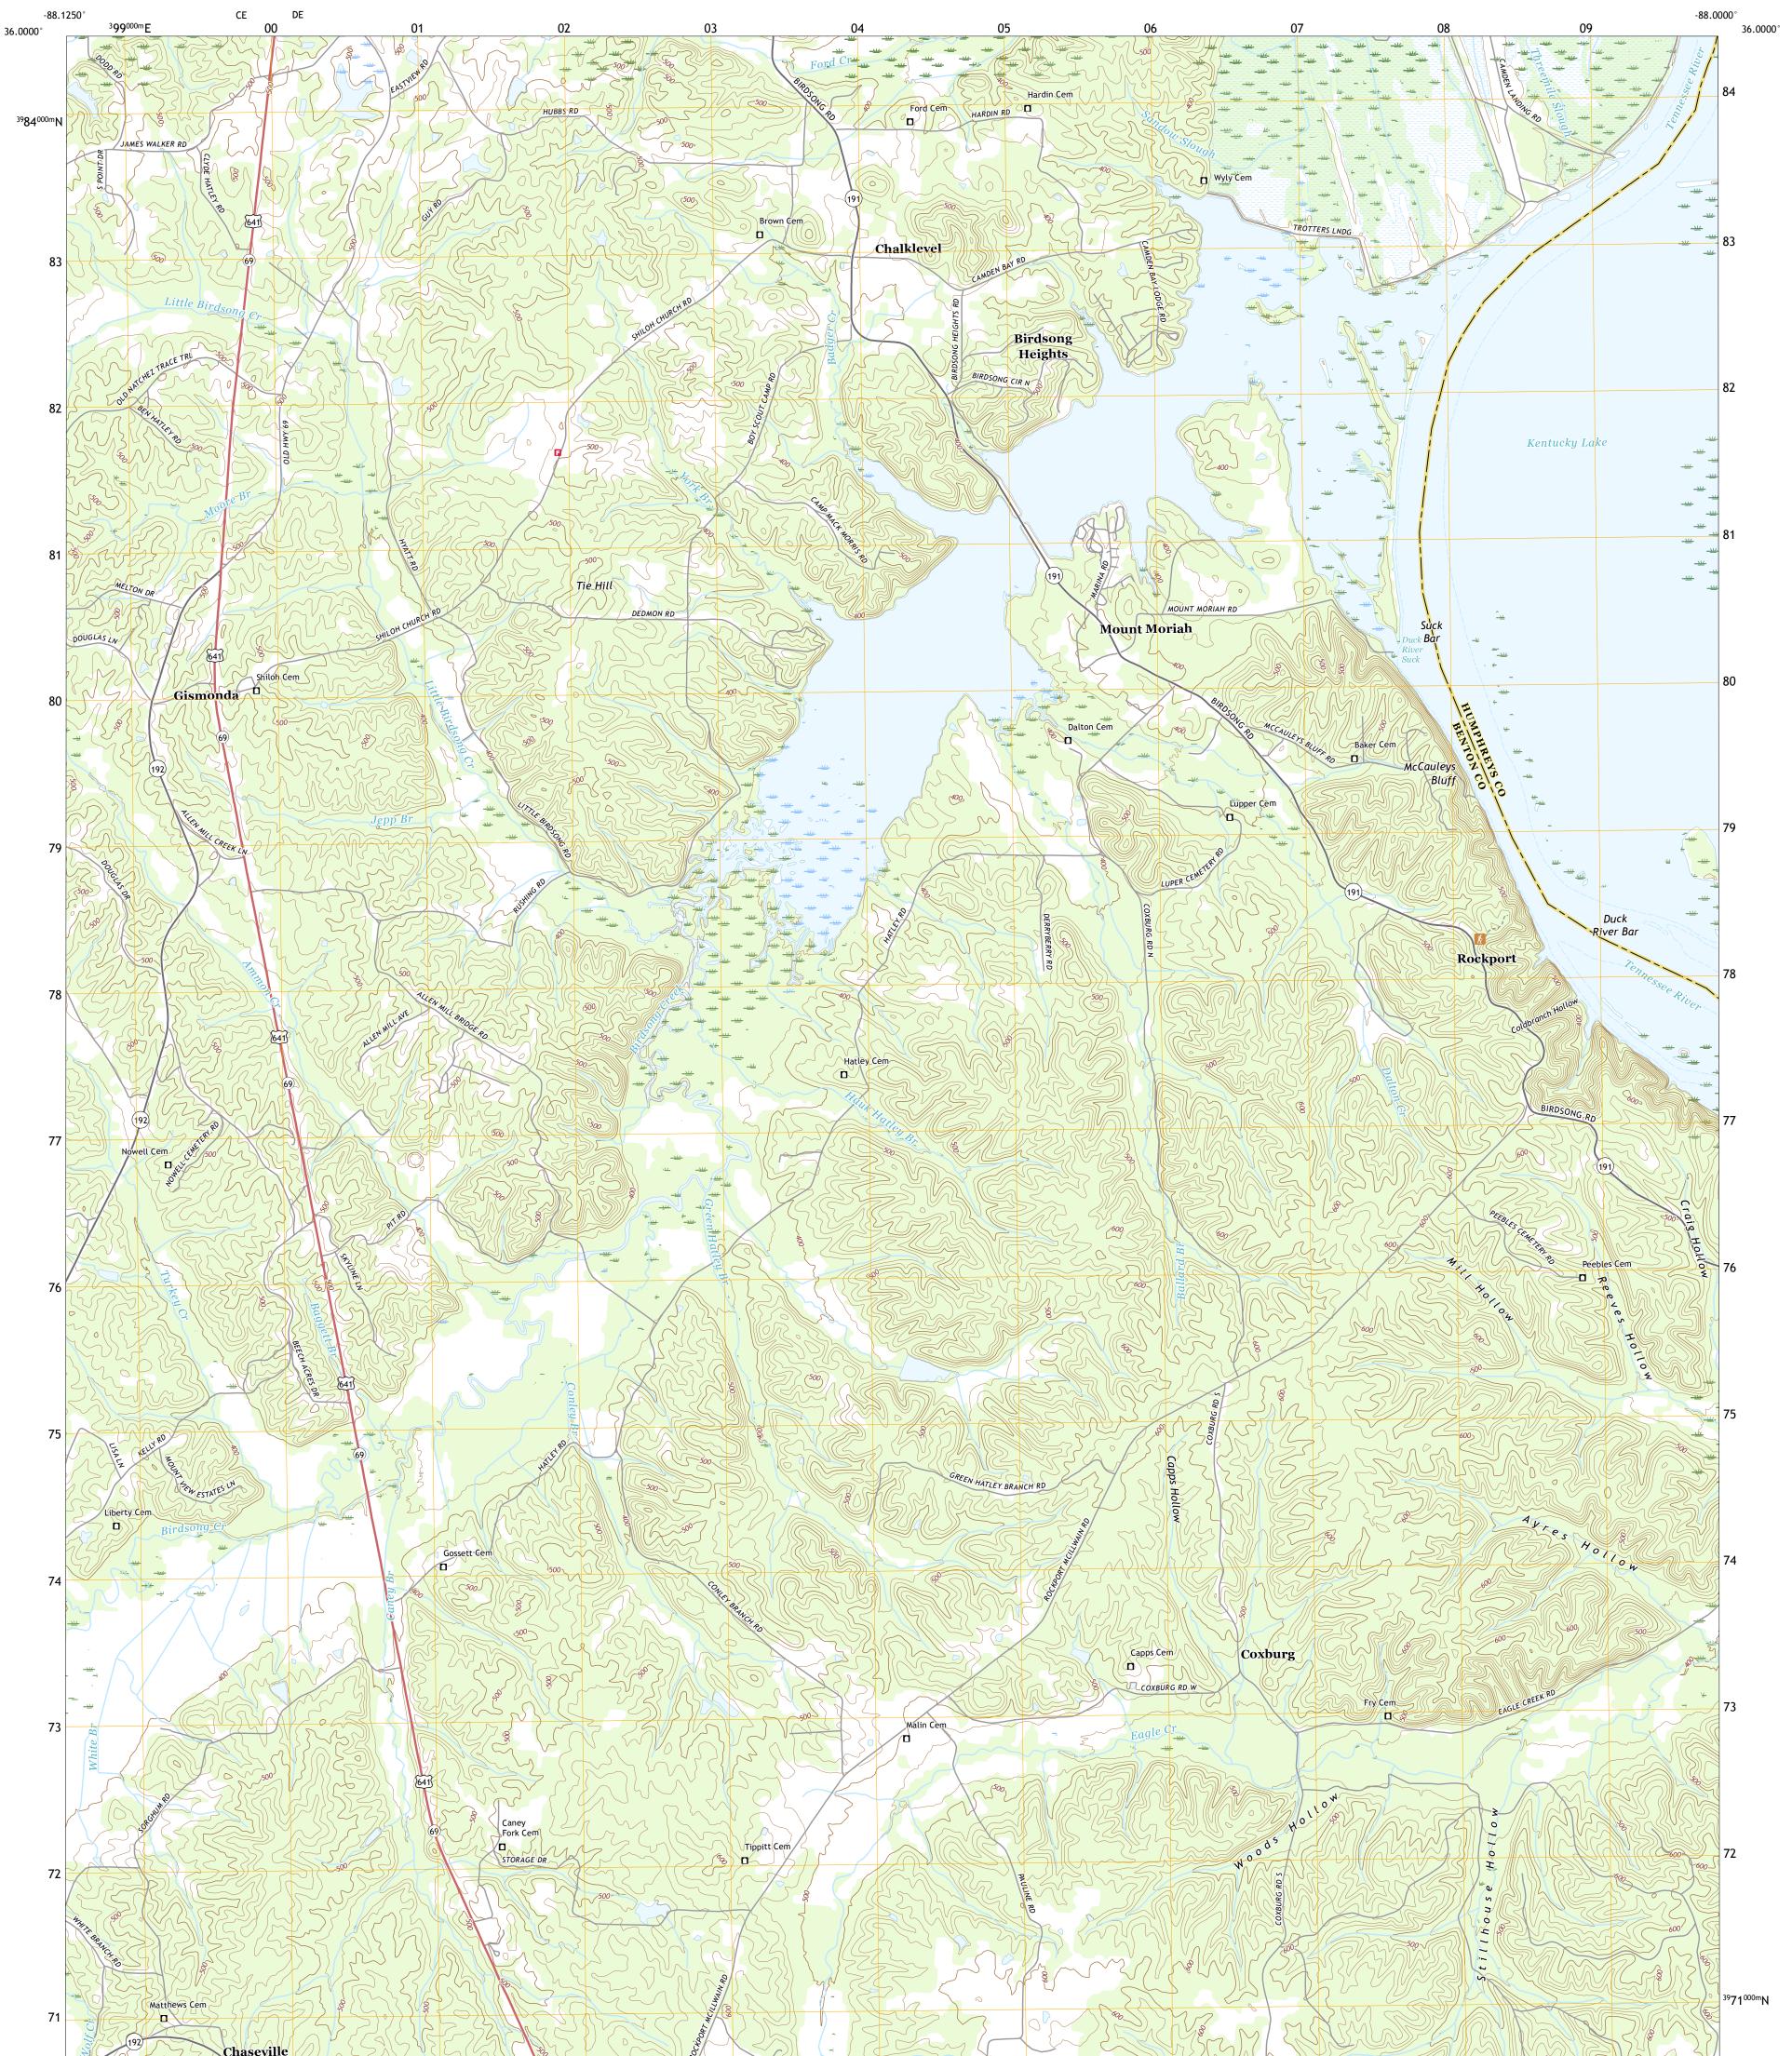

## U.S. DEPARTMENT OF THE INTERIOR U.S. GEOLOGICAL SURVEY

ROCKPORT QUADRANGLE TENNESSEE 7.5-MINUTE SERIES

Produced by the United States Geological Survey North American Datum of 1983 (NAD83) World Geodetic System of 1984 (WGS84). Projection and 1 000-meter grid:Universal Transverse Mercator, Zone 165 This map is not a legal document. Boundaries may be generalized for this map scale. Private lands within government reservations may not be shown. Obtain permission before entering private lands.