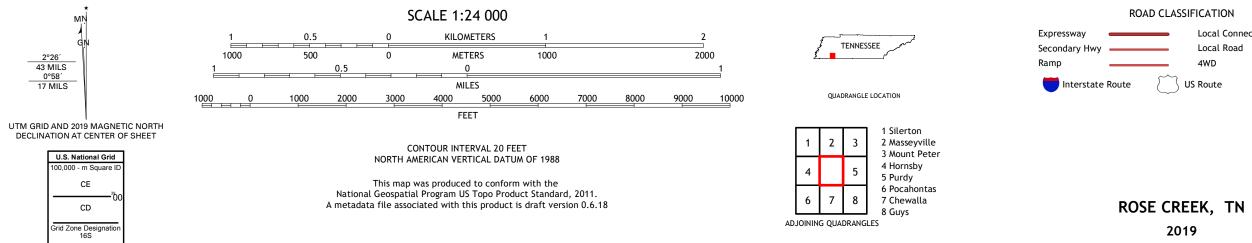

## U.S. DEPARTMENT OF THE INTERIOR U.S. GEOLOGICAL SURVEY

ROSE CREEK QUADRANGLE TENNESSEE 7.5-MINUTE SERIES

Produced by the United States Geological Survey North American Datum of 1983 (NAD83) World Geodetic System of 1984 (WGS84). Projection and 1 000-meter grid:Universal Transverse Mercator, Zone 16S This map is not a legal document. Boundaries may be generalized for this map scale. Private lands within government reservations may not be shown. Obtain permission before entering private lands.

Imagery.... Roads..... Names..... Hydrography..... Contours.... Boundaries.... Wetlands... ..FWS Wetlands 1980 National Inventory

Local Connector Local Road \_\_\_\_ 4WD

State Route