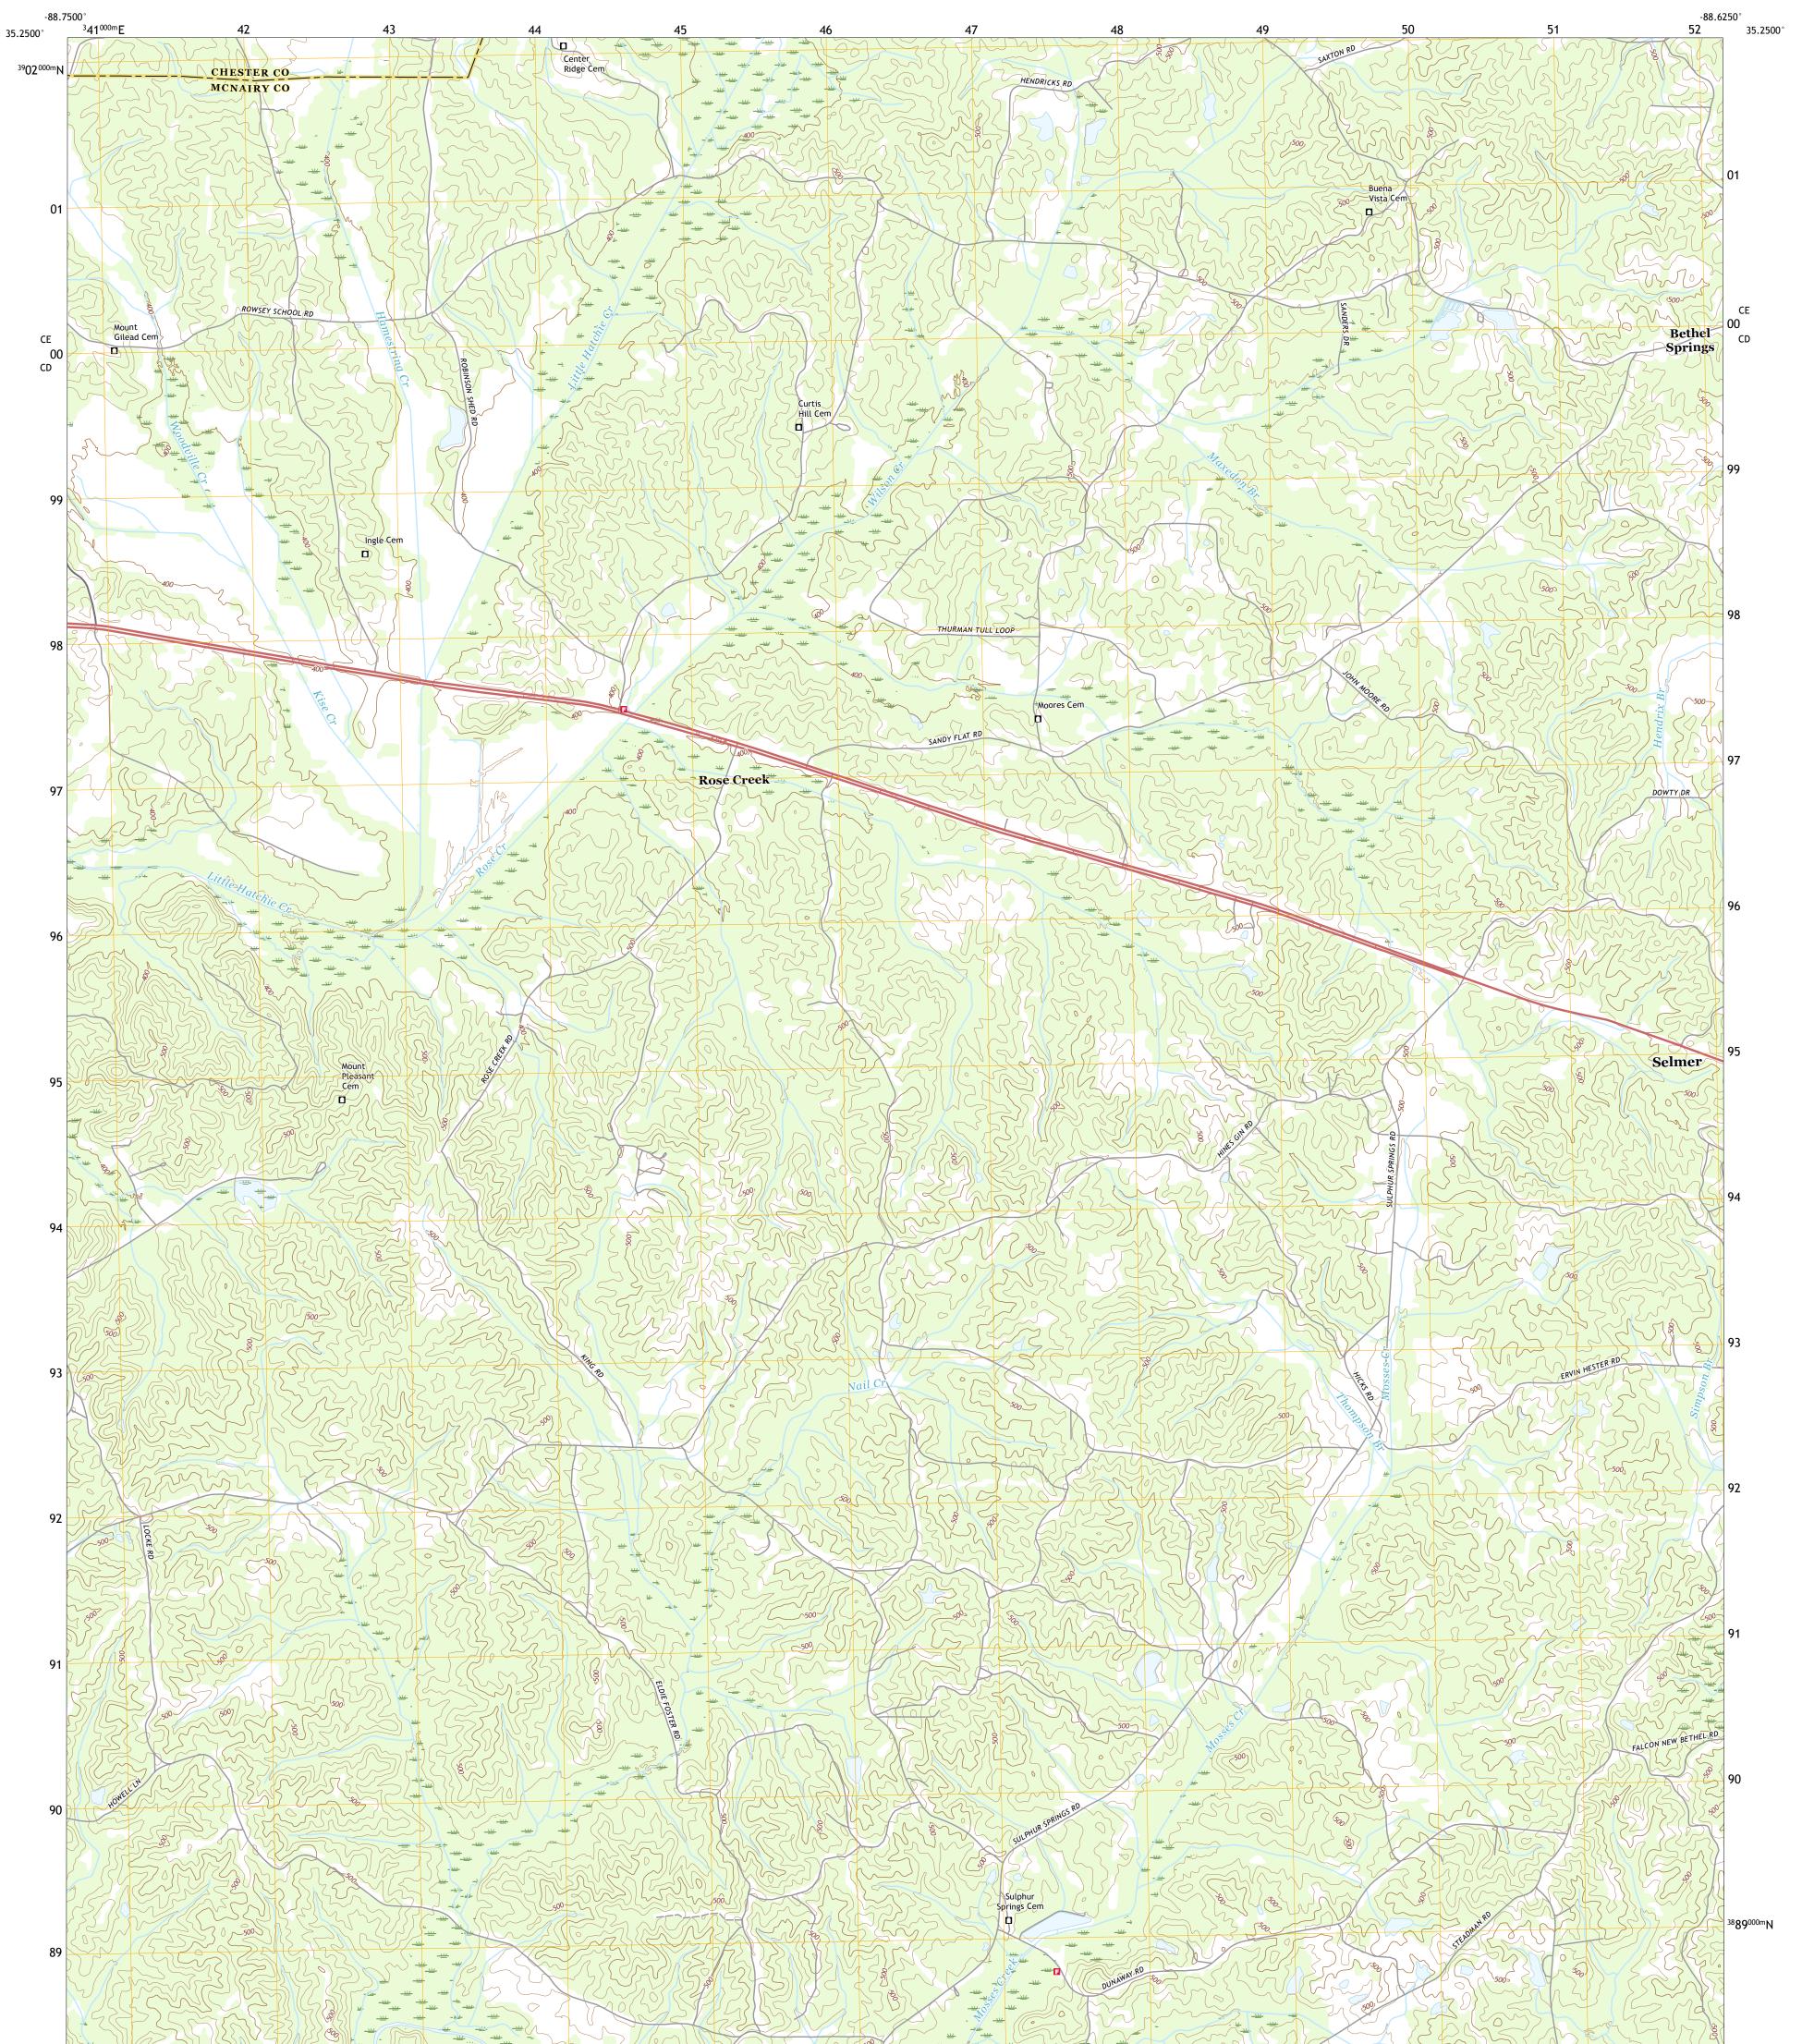

## U.S. DEPARTMENT OF THE INTERIOR U.S. GEOLOGICAL SURVEY

ROSE CREEK QUADRANGLE TENNESSEE 7.5-MINUTE SERIES

Produced by the United States Geological Survey North American Datum of 1983 (NAD83) World Geodetic System of 1984 (WGS84). Projection and 1 000-meter grid:Universal Transverse Mercator, Zone 16S This map is not a legal document. Boundaries may be generalized for this map scale. Private lands within government reservations may not be shown. Obtain permission before entering private lands.