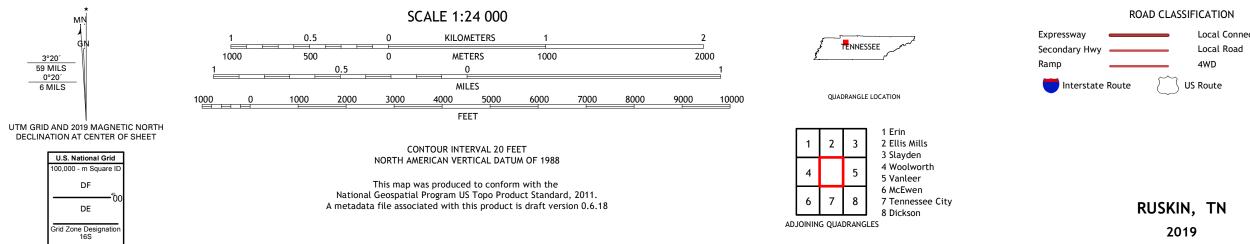

## U.S. DEPARTMENT OF THE INTERIOR U.S. GEOLOGICAL SURVEY

RUSKIN QUADRANGLE TENNESSEE 7.5-MINUTE SERIES

Produced by the United States Geological Survey North American Datum of 1983 (NAD83) World Geodetic System of 1984 (WGS84). Projection and 1 000-meter grid:Universal Transverse Mercator, Zone 165 This map is not a legal document. Boundaries may be generalized for this map scale. Private lands within government reservations may not be shown. Obtain permission before entering private lands.

Imagery... Roads..... Names..... Hydrography..... Contours.. Boundaries... ..FWS Wetlands Inventory 1981 Wetlands... National

ROAD CLASSIFICATION Local Connector

4WD

State Route