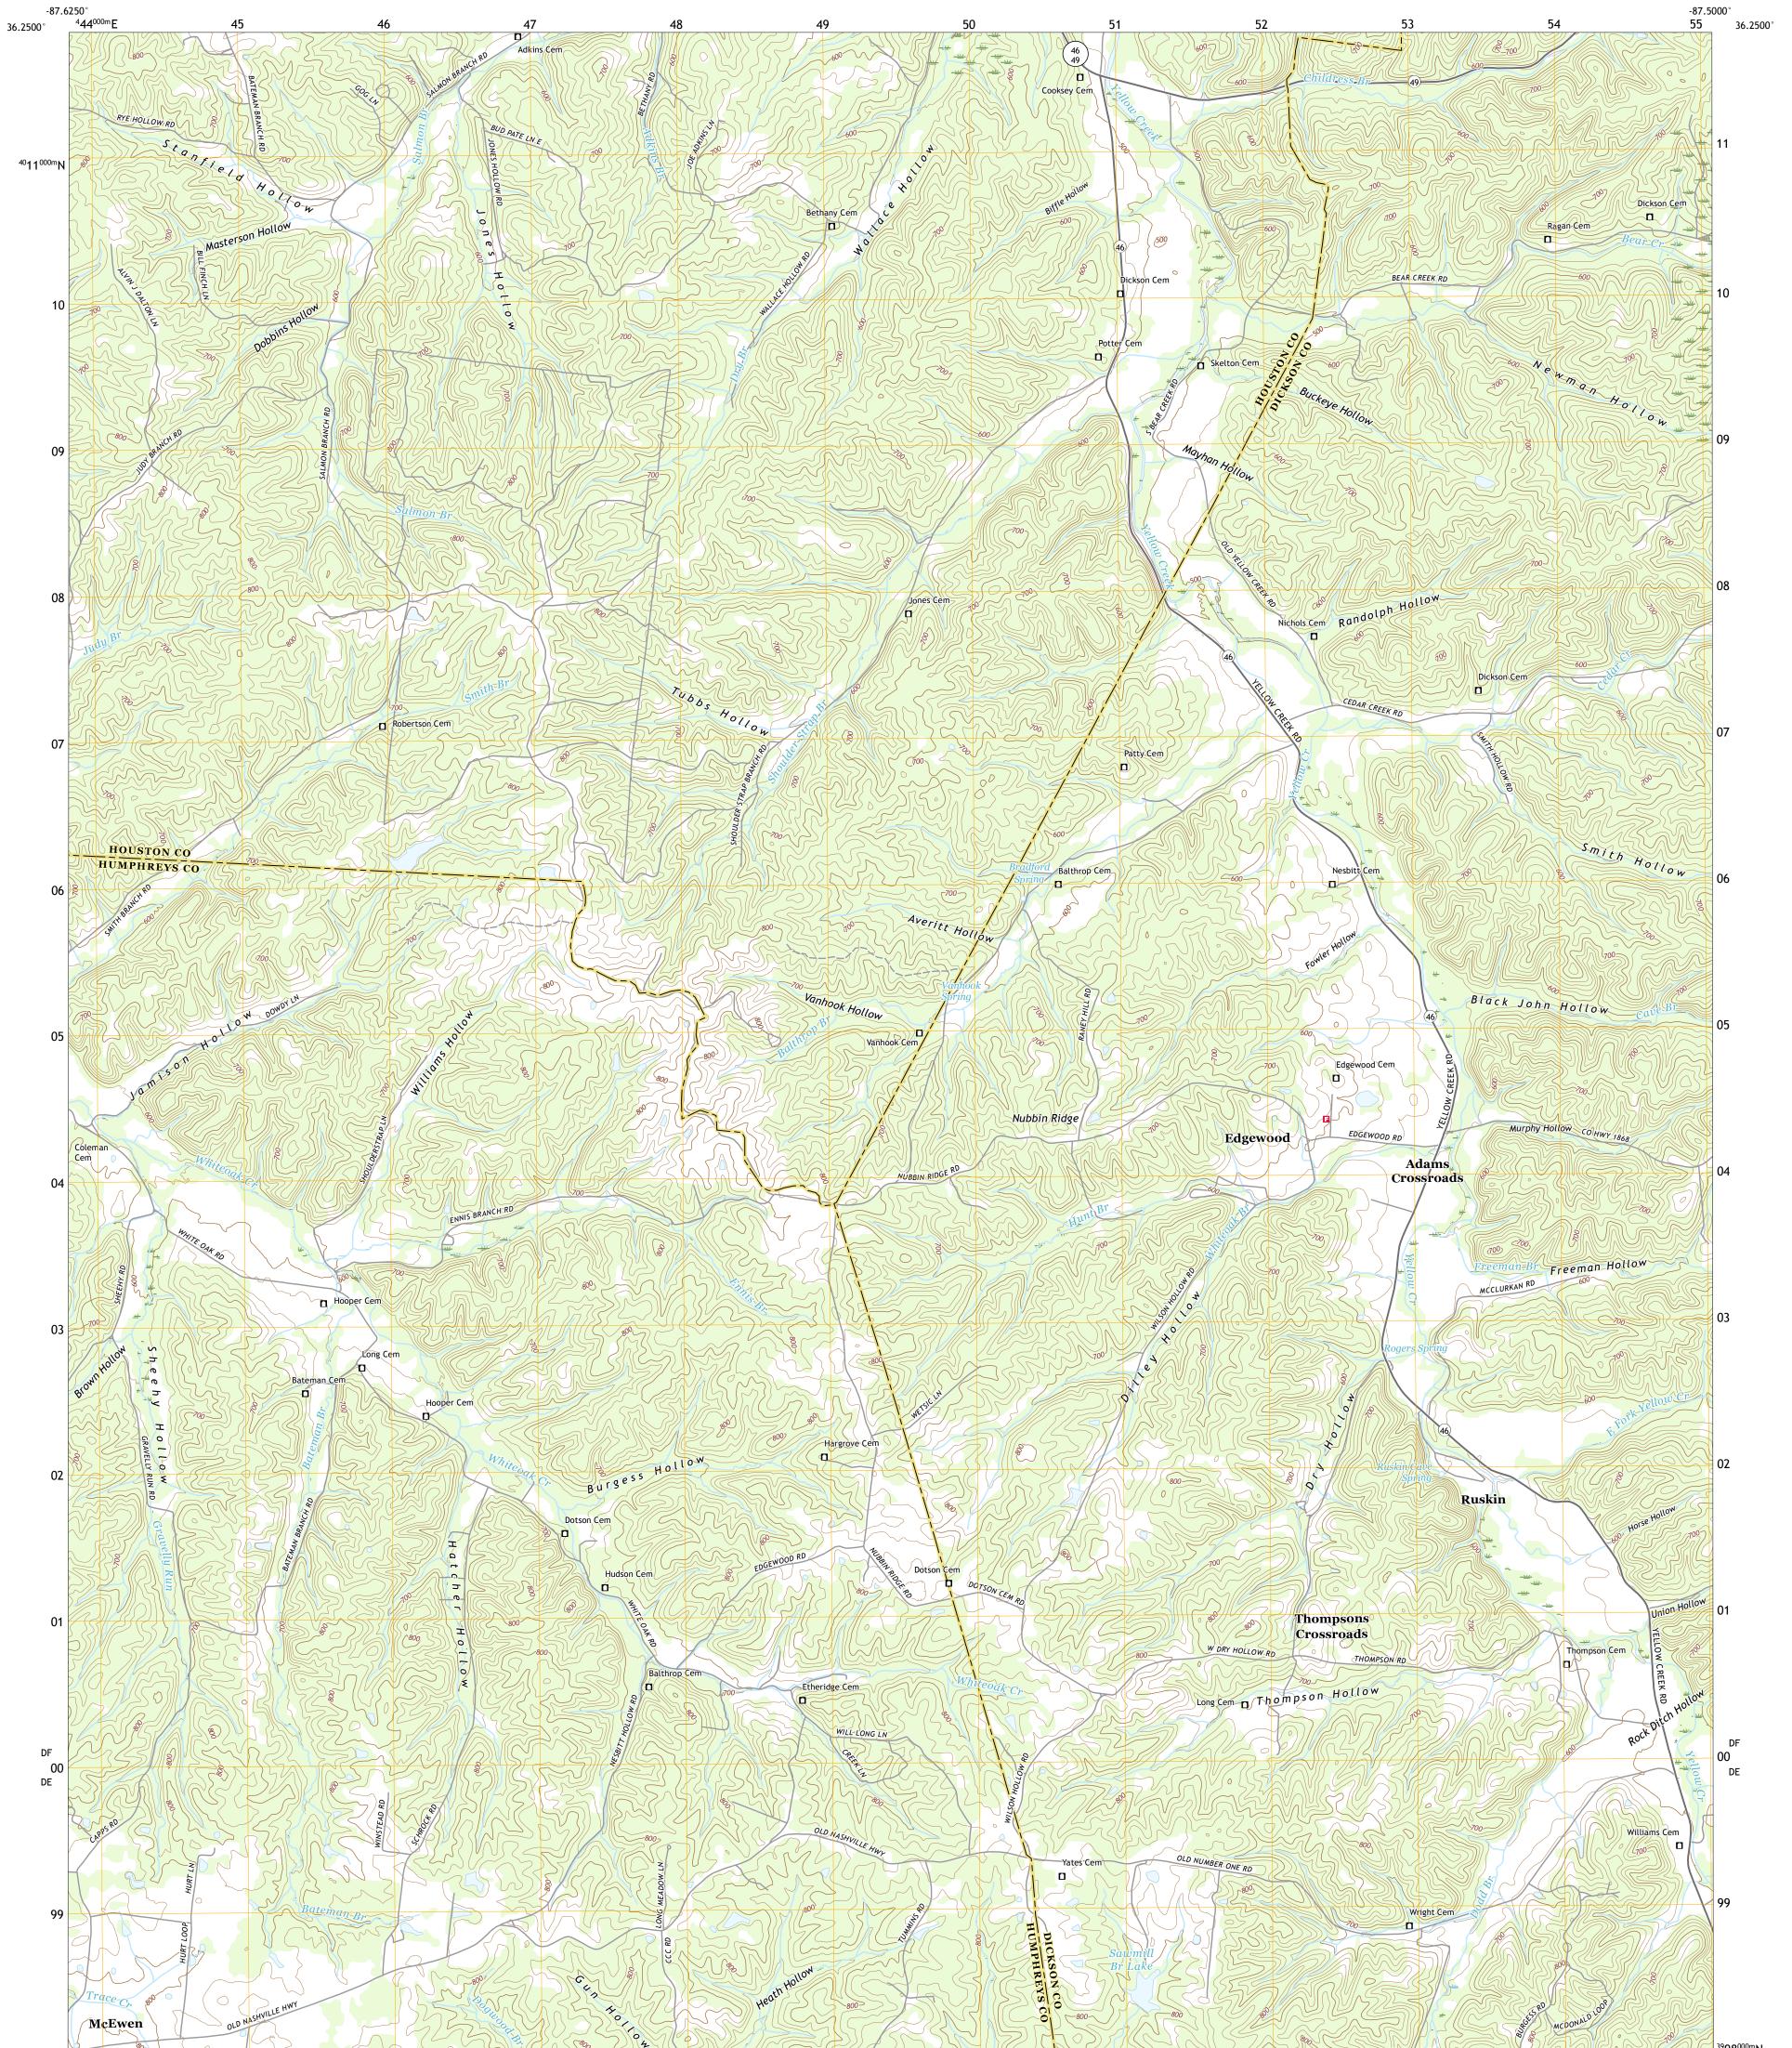

## U.S. DEPARTMENT OF THE INTERIOR U.S. GEOLOGICAL SURVEY

RUSKIN QUADRANGLE TENNESSEE 7.5-MINUTE SERIES

Produced by the United States Geological Survey North American Datum of 1983 (NAD83) World Geodetic System of 1984 (WGS84). Projection and 1 000-meter grid:Universal Transverse Mercator, Zone 165 This map is not a legal document. Boundaries may be generalized for this map scale. Private lands within government reservations may not be shown. Obtain permission before entering private lands.