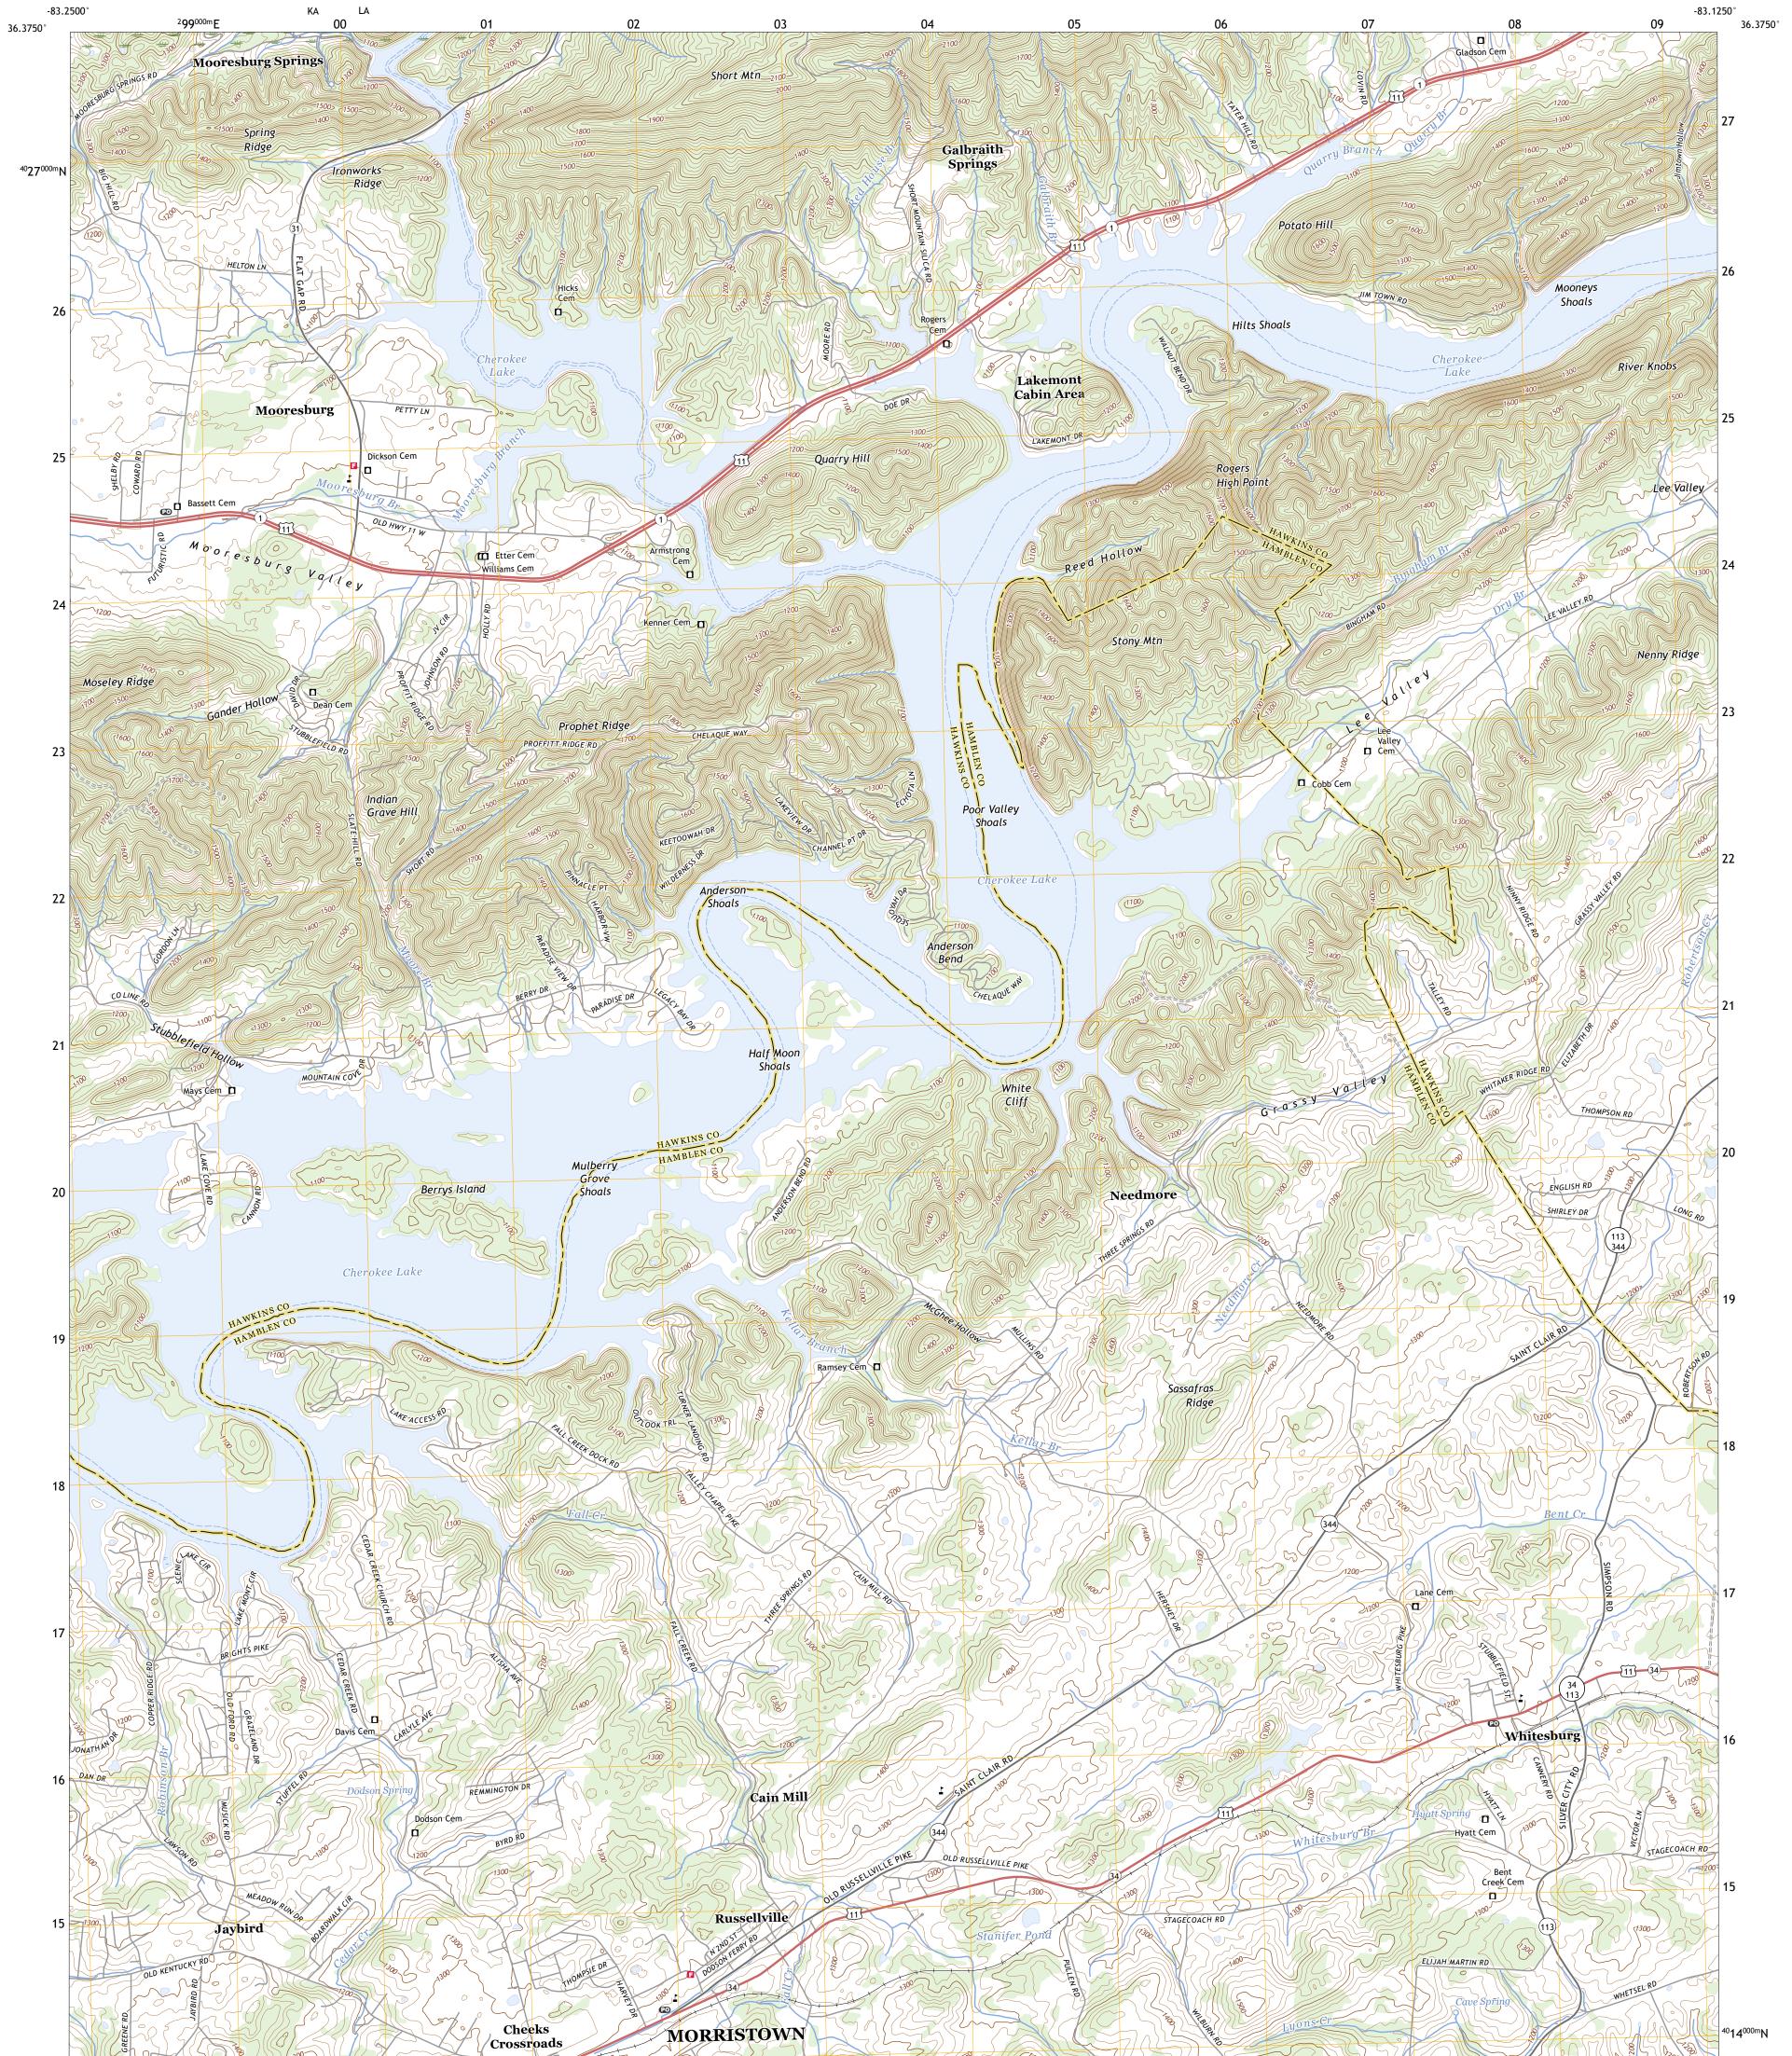

RUSSELLVILLE QUADRANGLE TENNESSEE 7.5-MINUTE SERIES

Produced by the United States Geological Survey North American Datum of 1983 (NAD83) World Geodetic System of 1984 (WGS84). Projection and 1 000-meter grid:Universal Transverse Mercator, Zone 17S This map is not a legal document. Boundaries may be generalized for this map scale. Private lands within government reservations may not be shown. Obtain permission before entering private lands.

Imagery......NAIP, September 2016 - October 2016Roads.....U.S.CensusBureau,2016Names......GNIS, 1980 - 2022Hydrography.....NationalHydrography Dataset,2004 - 2021Contours....NationalElevationDataset,2017Boundaries.....Multiplesources;seemetadatafile2019 - 2021Wetlands.....FWSNationalWetlandsInventory1983