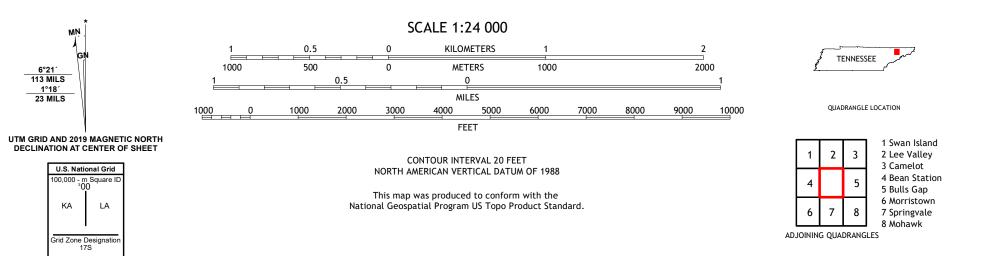

ROAD CLASSIFICATION
Expressway
Secondary Hwy
Ramp
Interstate Route
US Route
State Route