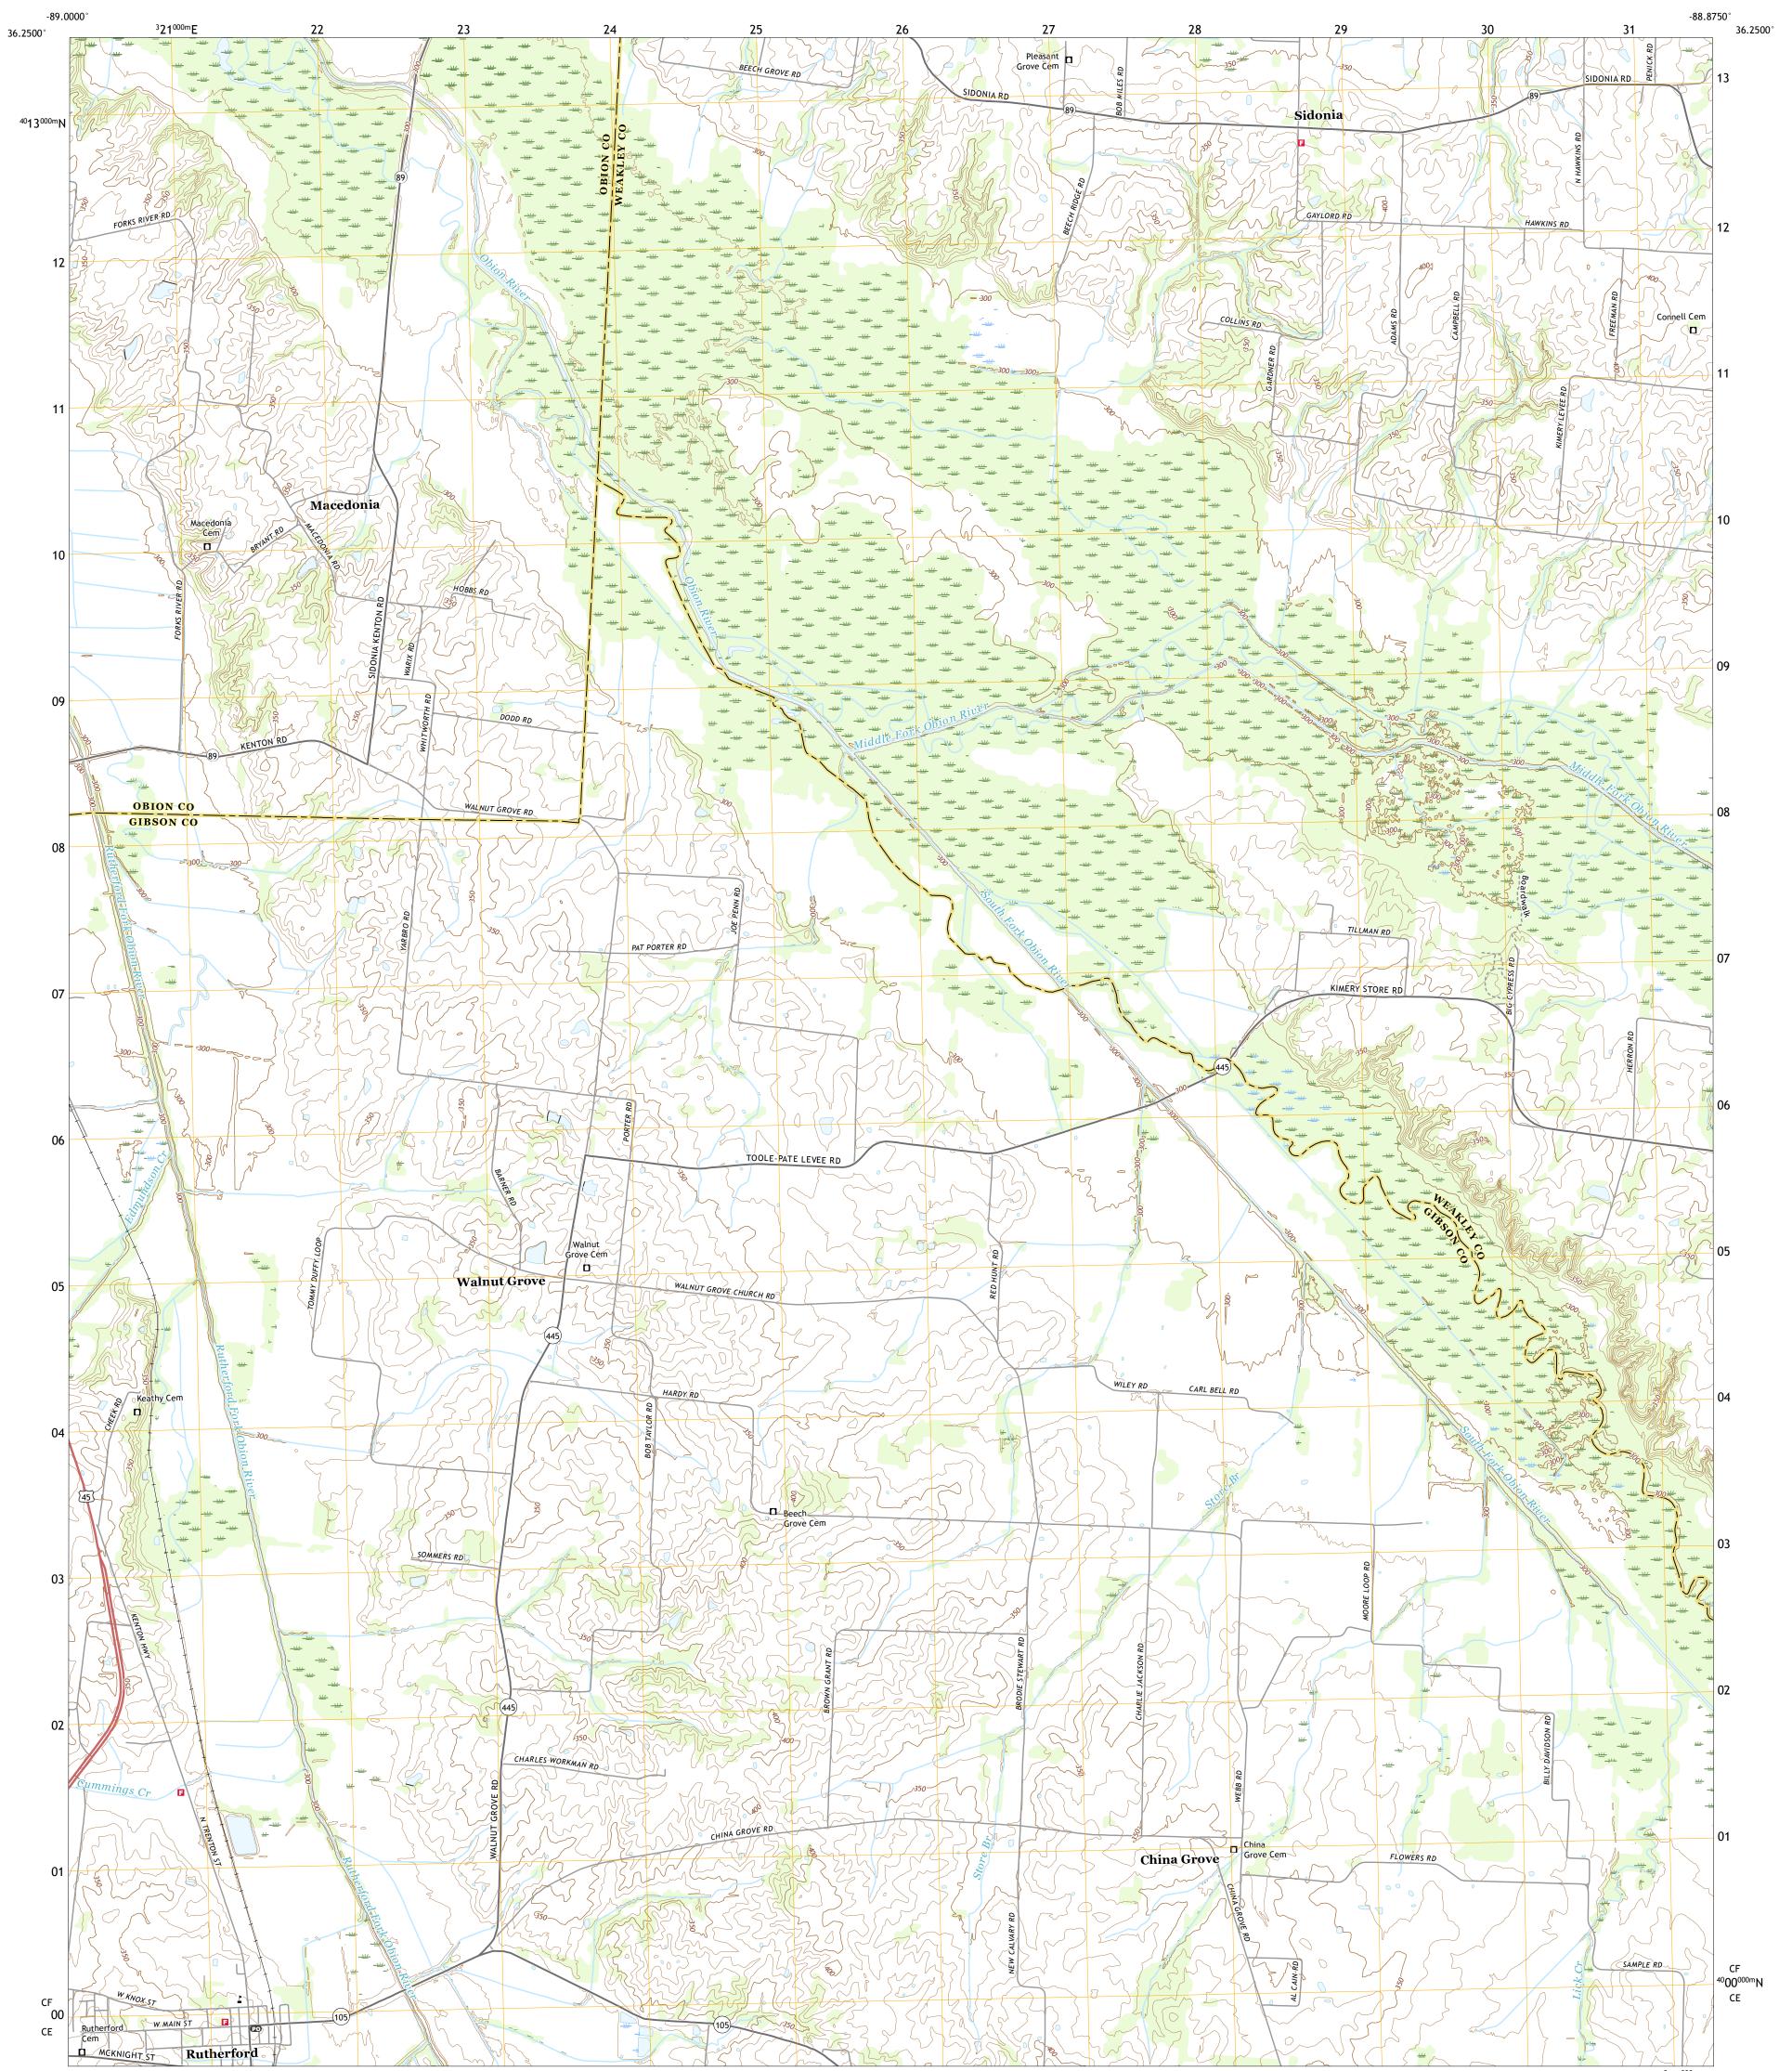

## U.S. DEPARTMENT OF THE INTERIOR U.S. GEOLOGICAL SURVEY

RUTHERFORD QUADRANGLE TENNESSEE 7.5-MINUTE SERIES

Produced by the United States Geological Survey North American Datum of 1983 (NAD83) World Geodetic System of 1984 (WGS84). Projection and 1 000-meter grid:Universal Transverse Mercator, Zone 165 This map is not a legal document. Boundaries may be generalized for this map scale. Private lands within government reservations may not be shown. Obtain permission before entering private lands.