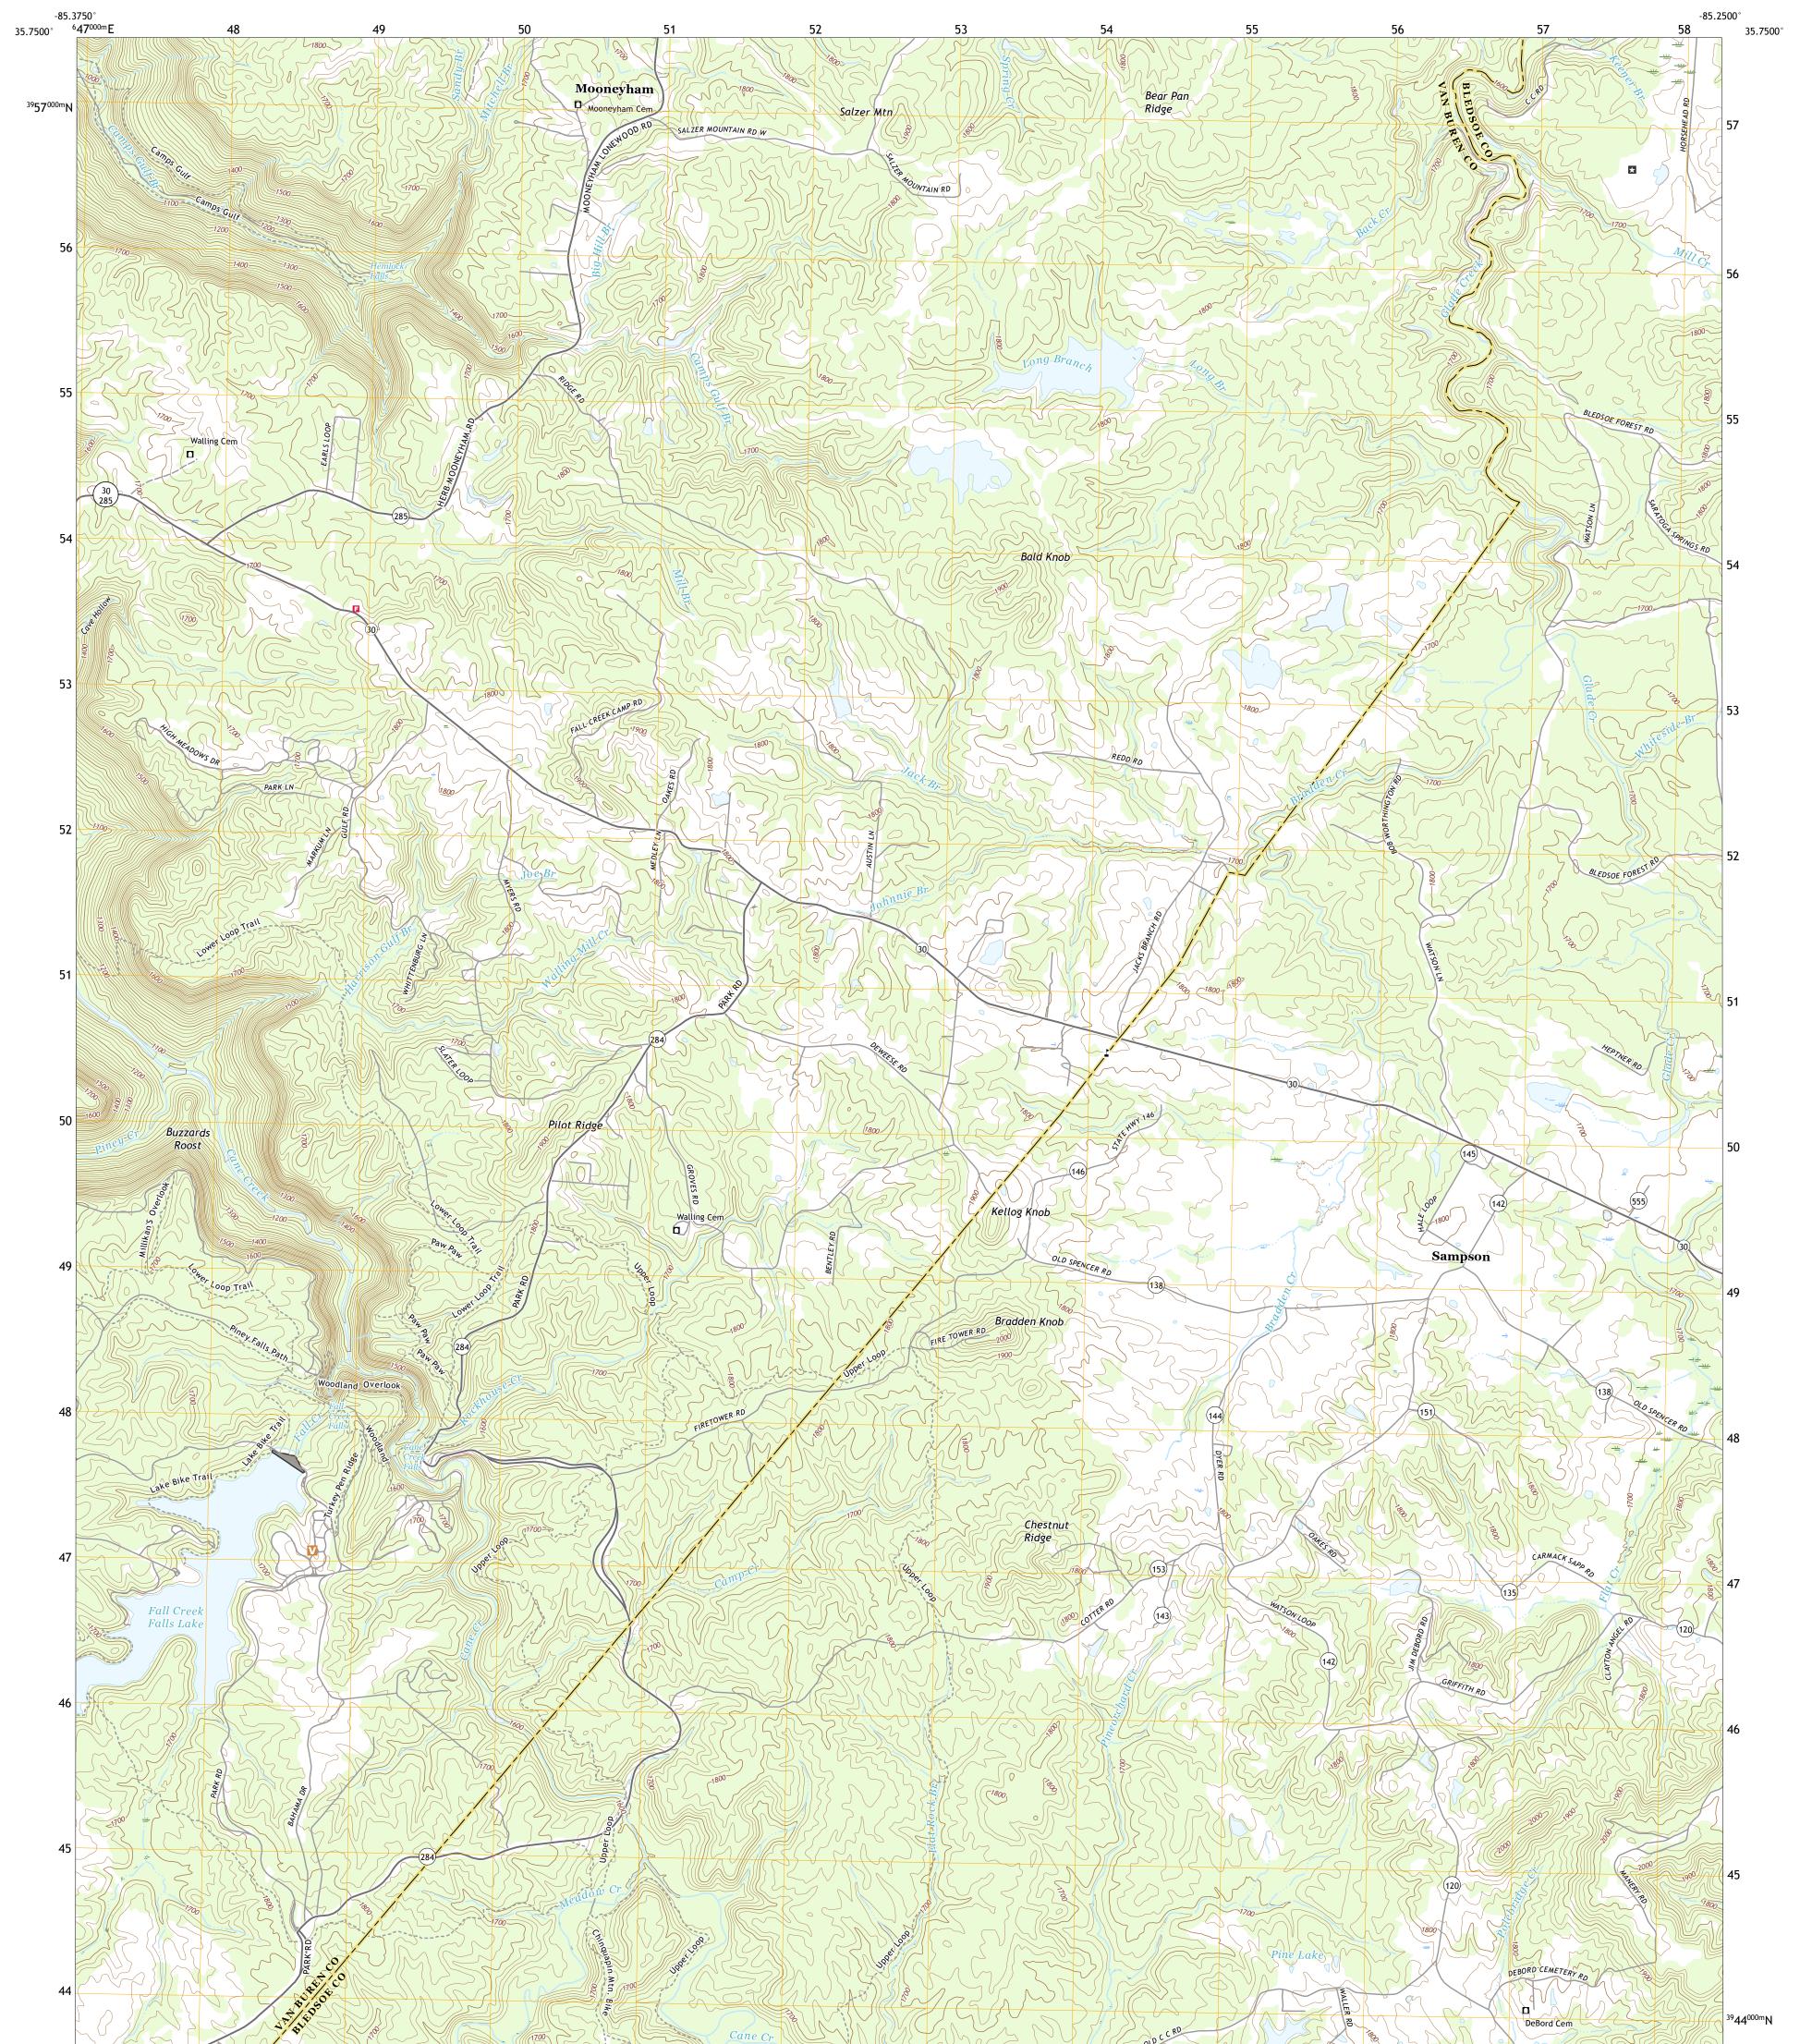

## U.S. DEPARTMENT OF THE INTERIOR U.S. GEOLOGICAL SURVEY

SAMPSON QUADRANGLE TENNESSEE 7.5-MINUTE SERIES

Produced by the United States Geological Survey North American Datum of 1983 (NAD83) World Geodetic System of 1984 (WGS84). Projection and 1 000-meter grid:Universal Transverse Mercator, Zone 165 This map is not a legal document. Boundaries may be generalized for this map scale. Private lands within government reservations may not be shown. Obtain permission before entering private lands.