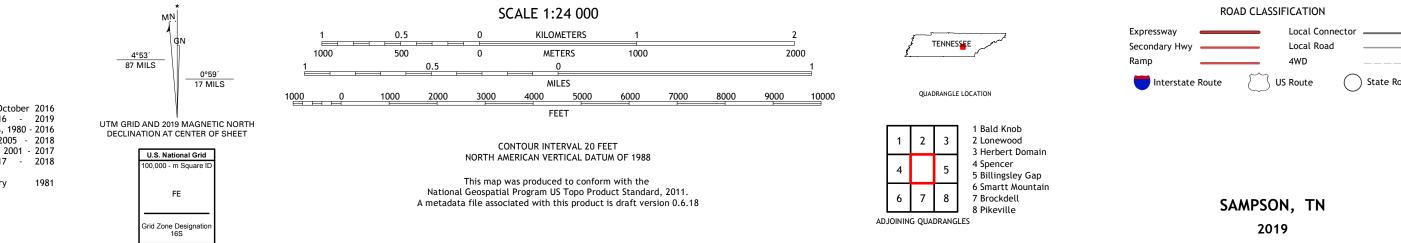

## U.S. DEPARTMENT OF THE INTERIOR U.S. GEOLOGICAL SURVEY

SAMPSON QUADRANGLE TENNESSEE 7.5-MINUTE SERIES

Produced by the United States Geological Survey North American Datum of 1983 (NAD83) World Geodetic System of 1984 (WGS84). Projection and 1 000-meter grid:Universal Transverse Mercator, Zone 165 This map is not a legal document. Boundaries may be generalized for this map scale. Private lands within government reservations may not be shown. Obtain permission before entering private lands.