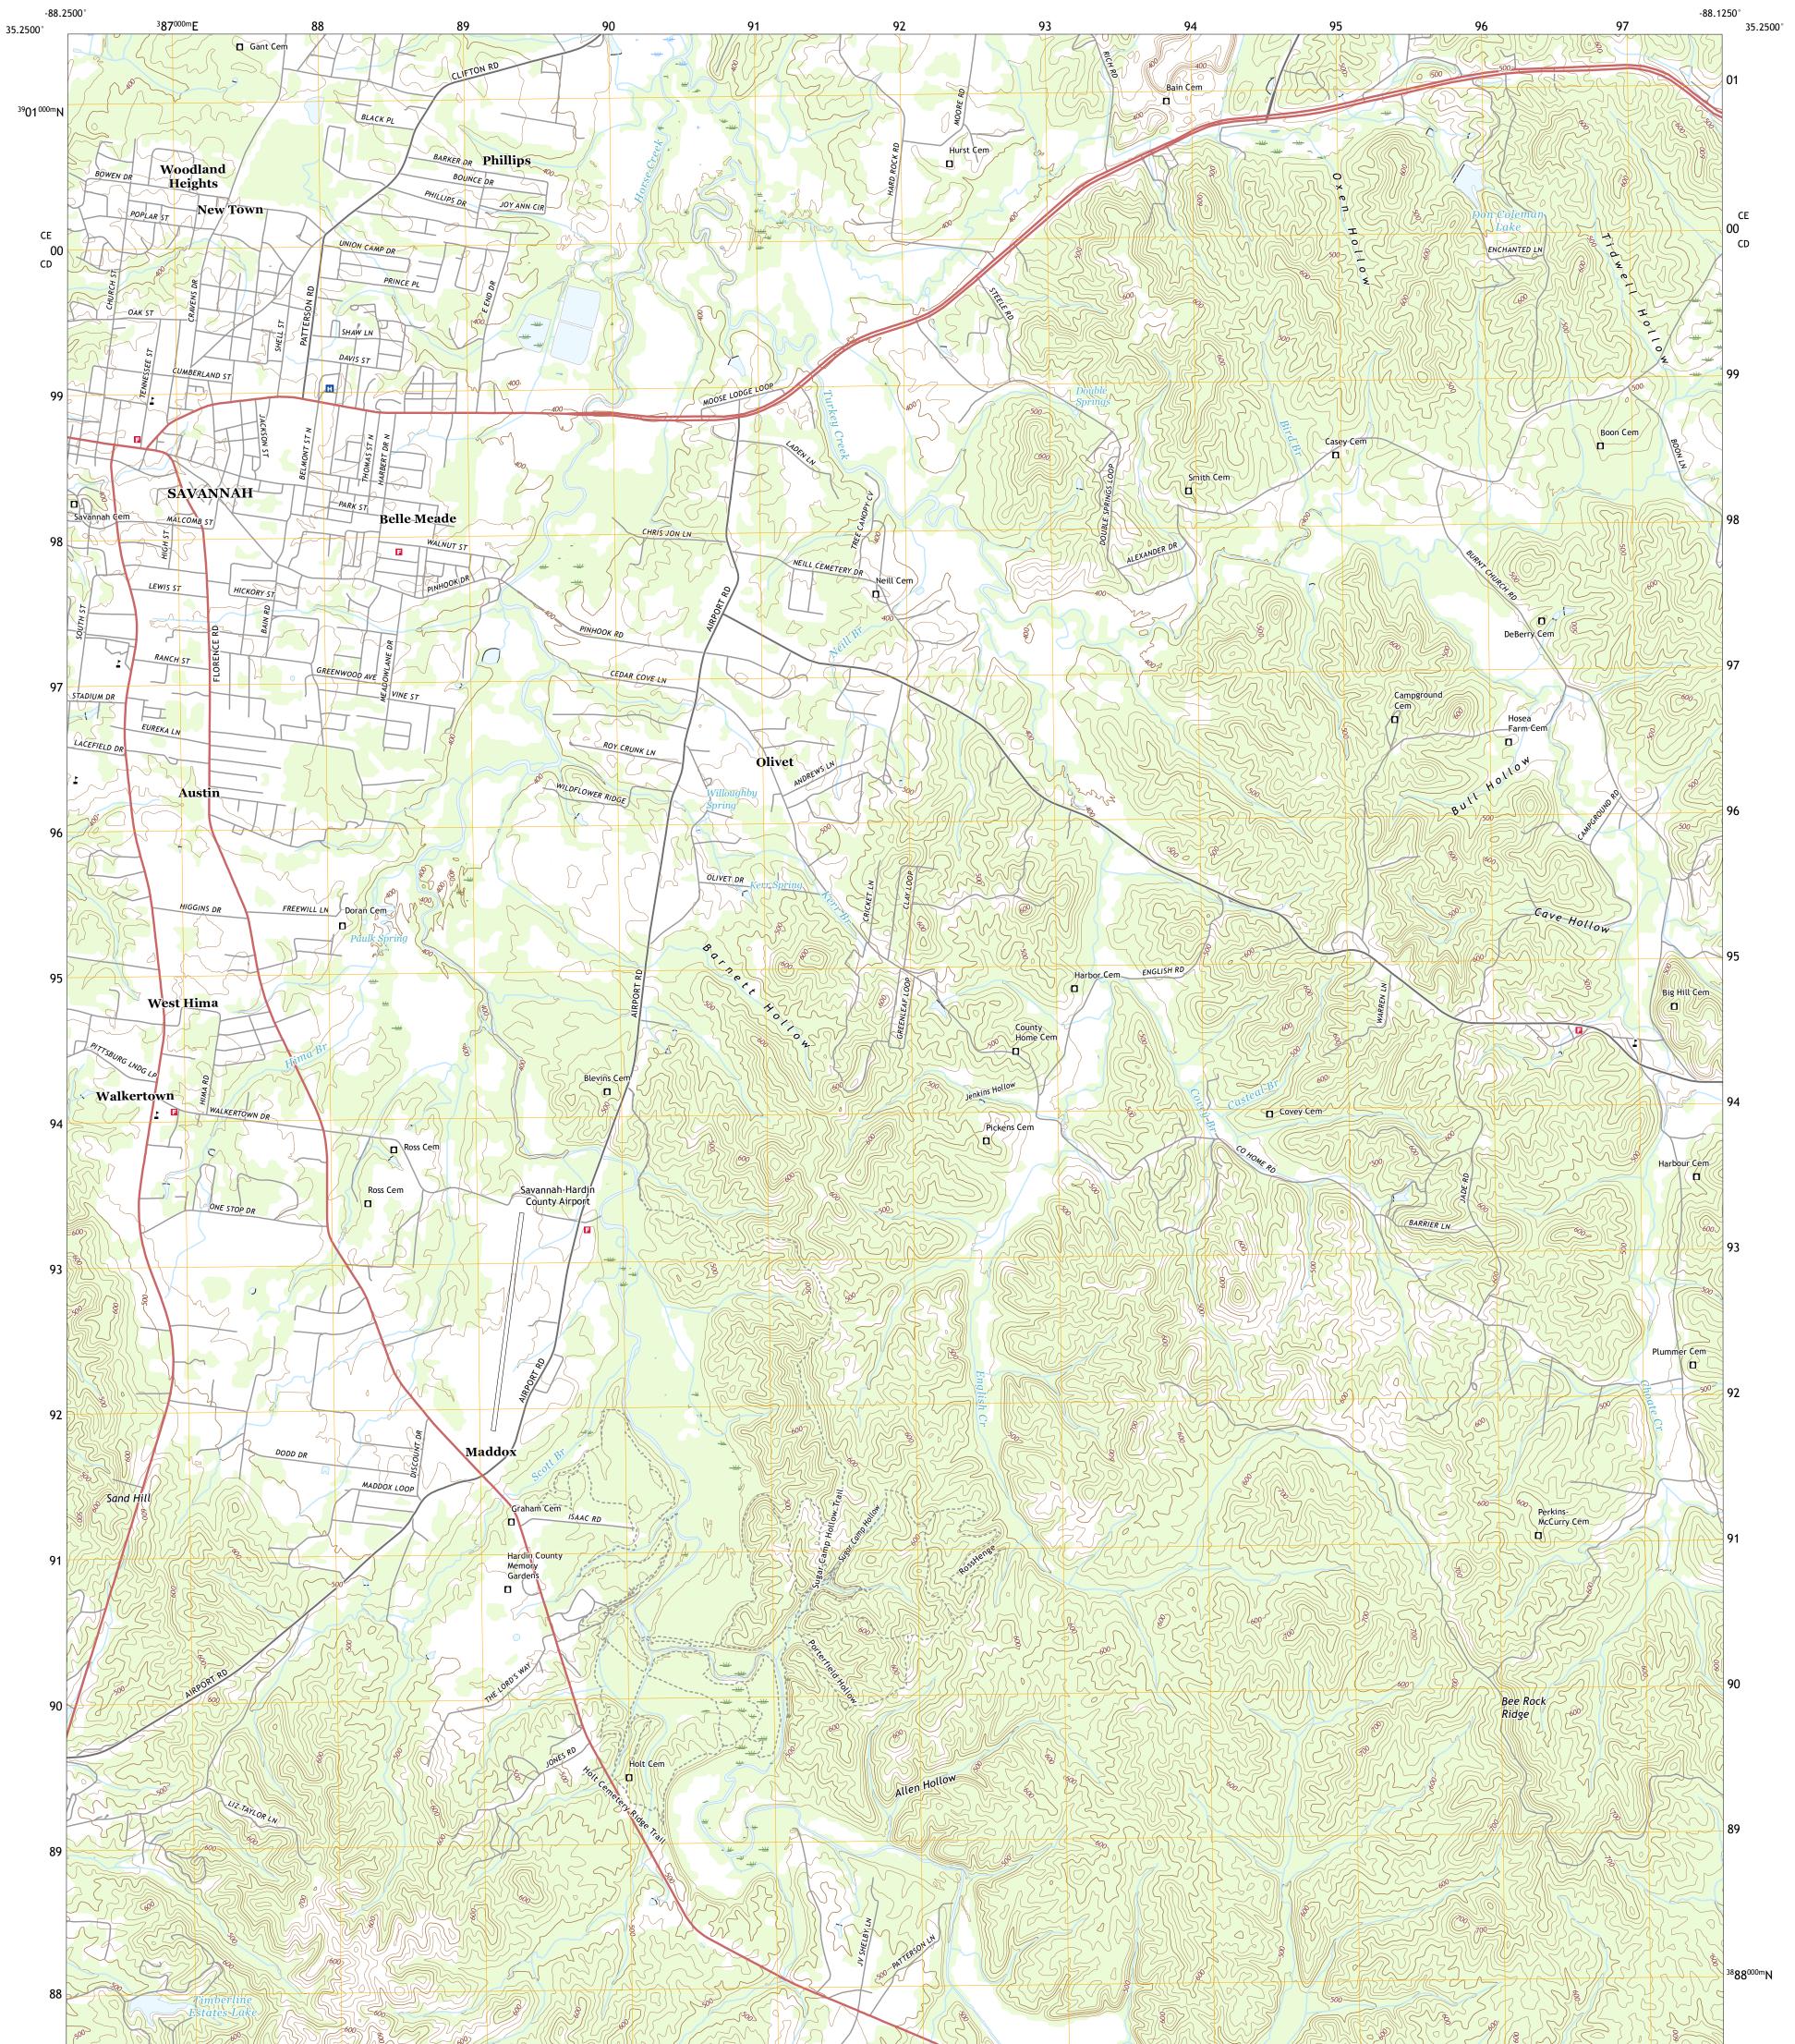

## U.S. DEPARTMENT OF THE INTERIOR U.S. GEOLOGICAL SURVEY

SAVANNAH QUADRANGLE TENNESSEE - HARDIN COUNTY 7.5-MINUTE SERIES

Produced by the United States Geological Survey North American Datum of 1983 (NAD83) World Geodetic System of 1984 (WGS84). Projection and 1 000-meter grid:Universal Transverse Mercator, Zone 16S This map is not a legal document. Boundaries may be generalized for this map scale. Private lands within government reservations may not be shown. Obtain permission before entering private lands.

Imagery......NAIP, June 2016 - October 2016Roads.....NAIP, June 2016 - October 2016Roads.....National Sureau, 2016Names......GNIS, 1980 - 2019Hydrography.....National Hydrography Dataset, 1899 - 2017Contours....National Elevation Dataset, 2018Boundaries.....Multiple sources; see metadata file 2017 - 2018Wetlands.....FWS National Wetlands Inventory 2008