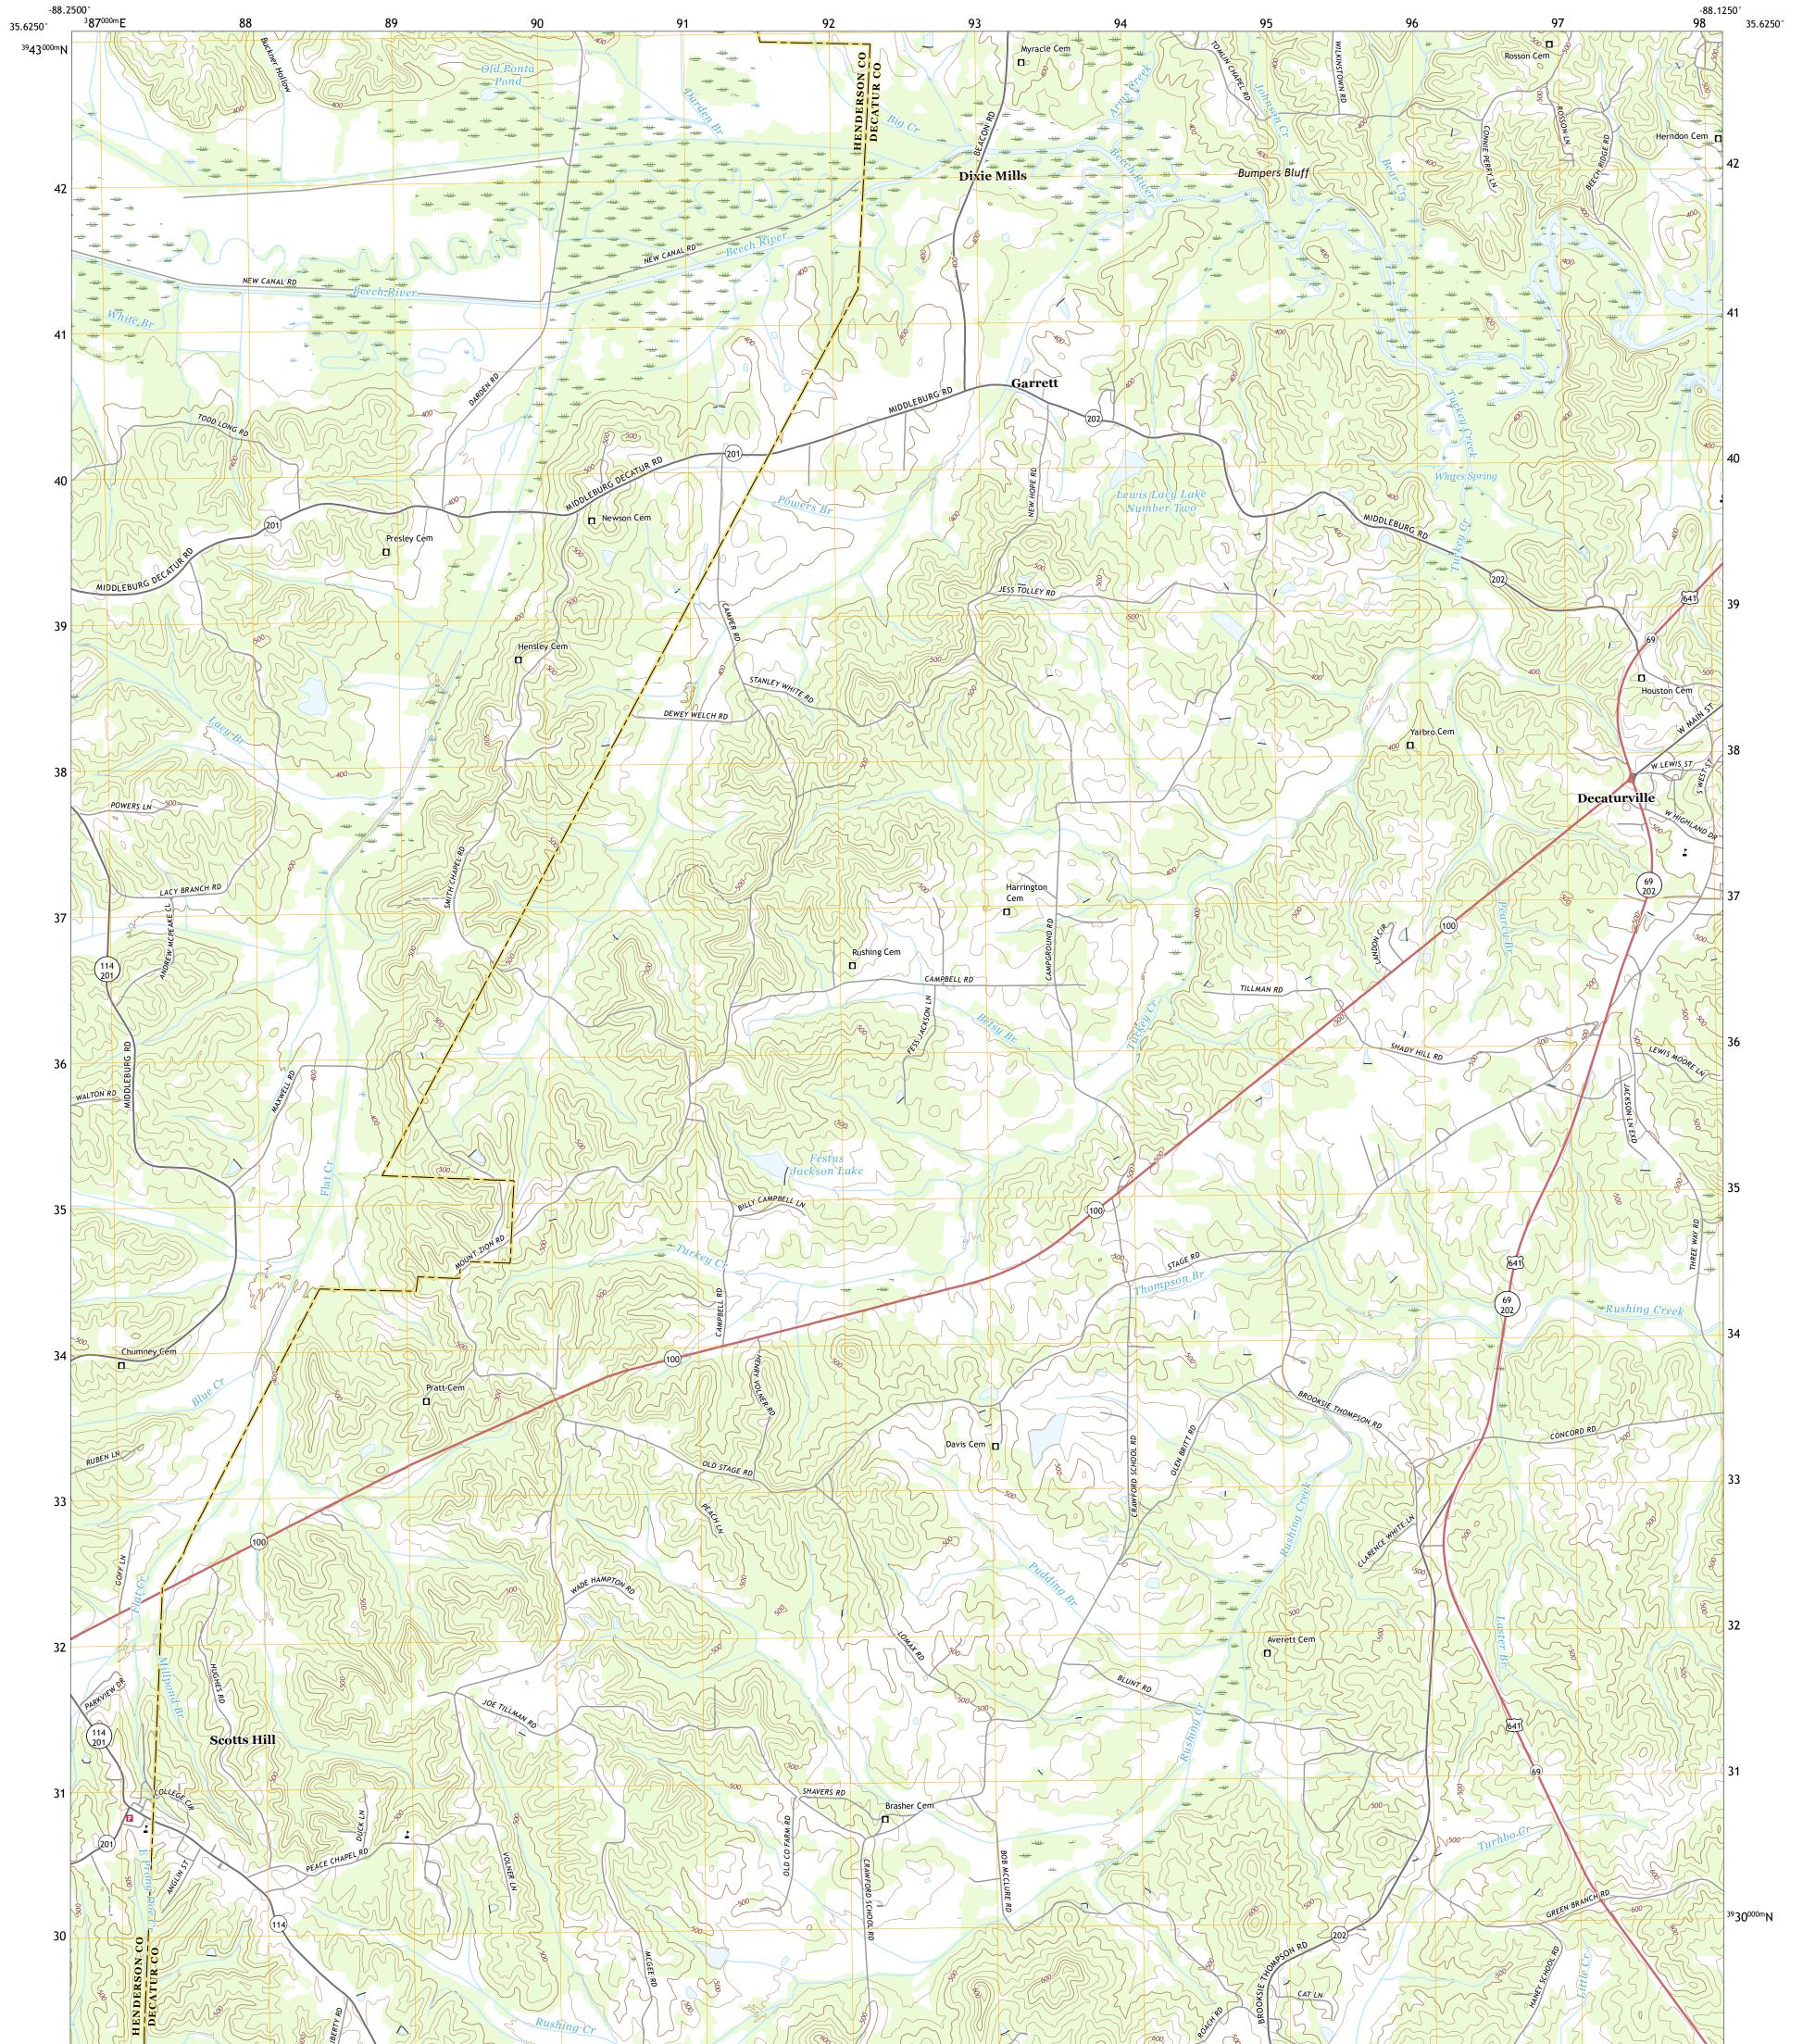

## U.S. DEPARTMENT OF THE INTERIOR U.S. GEOLOGICAL SURVEY

SCOTTS HILL QUADRANGLE TENNESSEE 7.5-MINUTE SERIES

Produced by the United States Geological Survey North American Datum of 1983 (NAD83) World Geodetic System of 1984 (WGS84). Projection and 1 000-meter grid:Universal Transverse Mercator, Zone 16S This map is not a legal document. Boundaries may be generalized for this map scale. Private lands within government reservations may not be shown. Obtain permission before entering private lands.