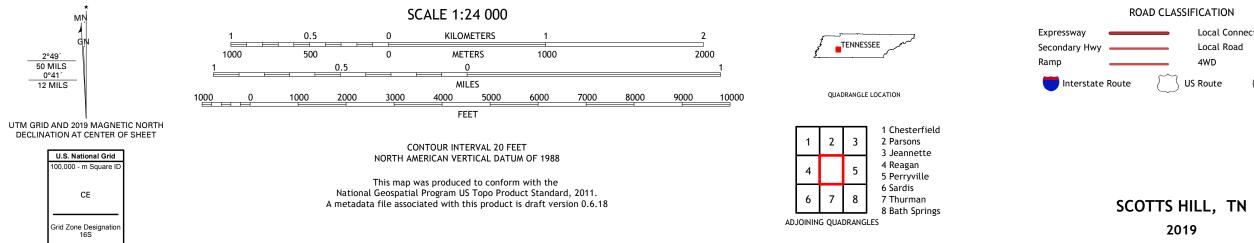

## ASSIFICATION Local Connector \_\_\_\_\_\_ Local Road \_\_\_\_\_\_ 4WD \_\_\_\_\_\_ US Route State Route