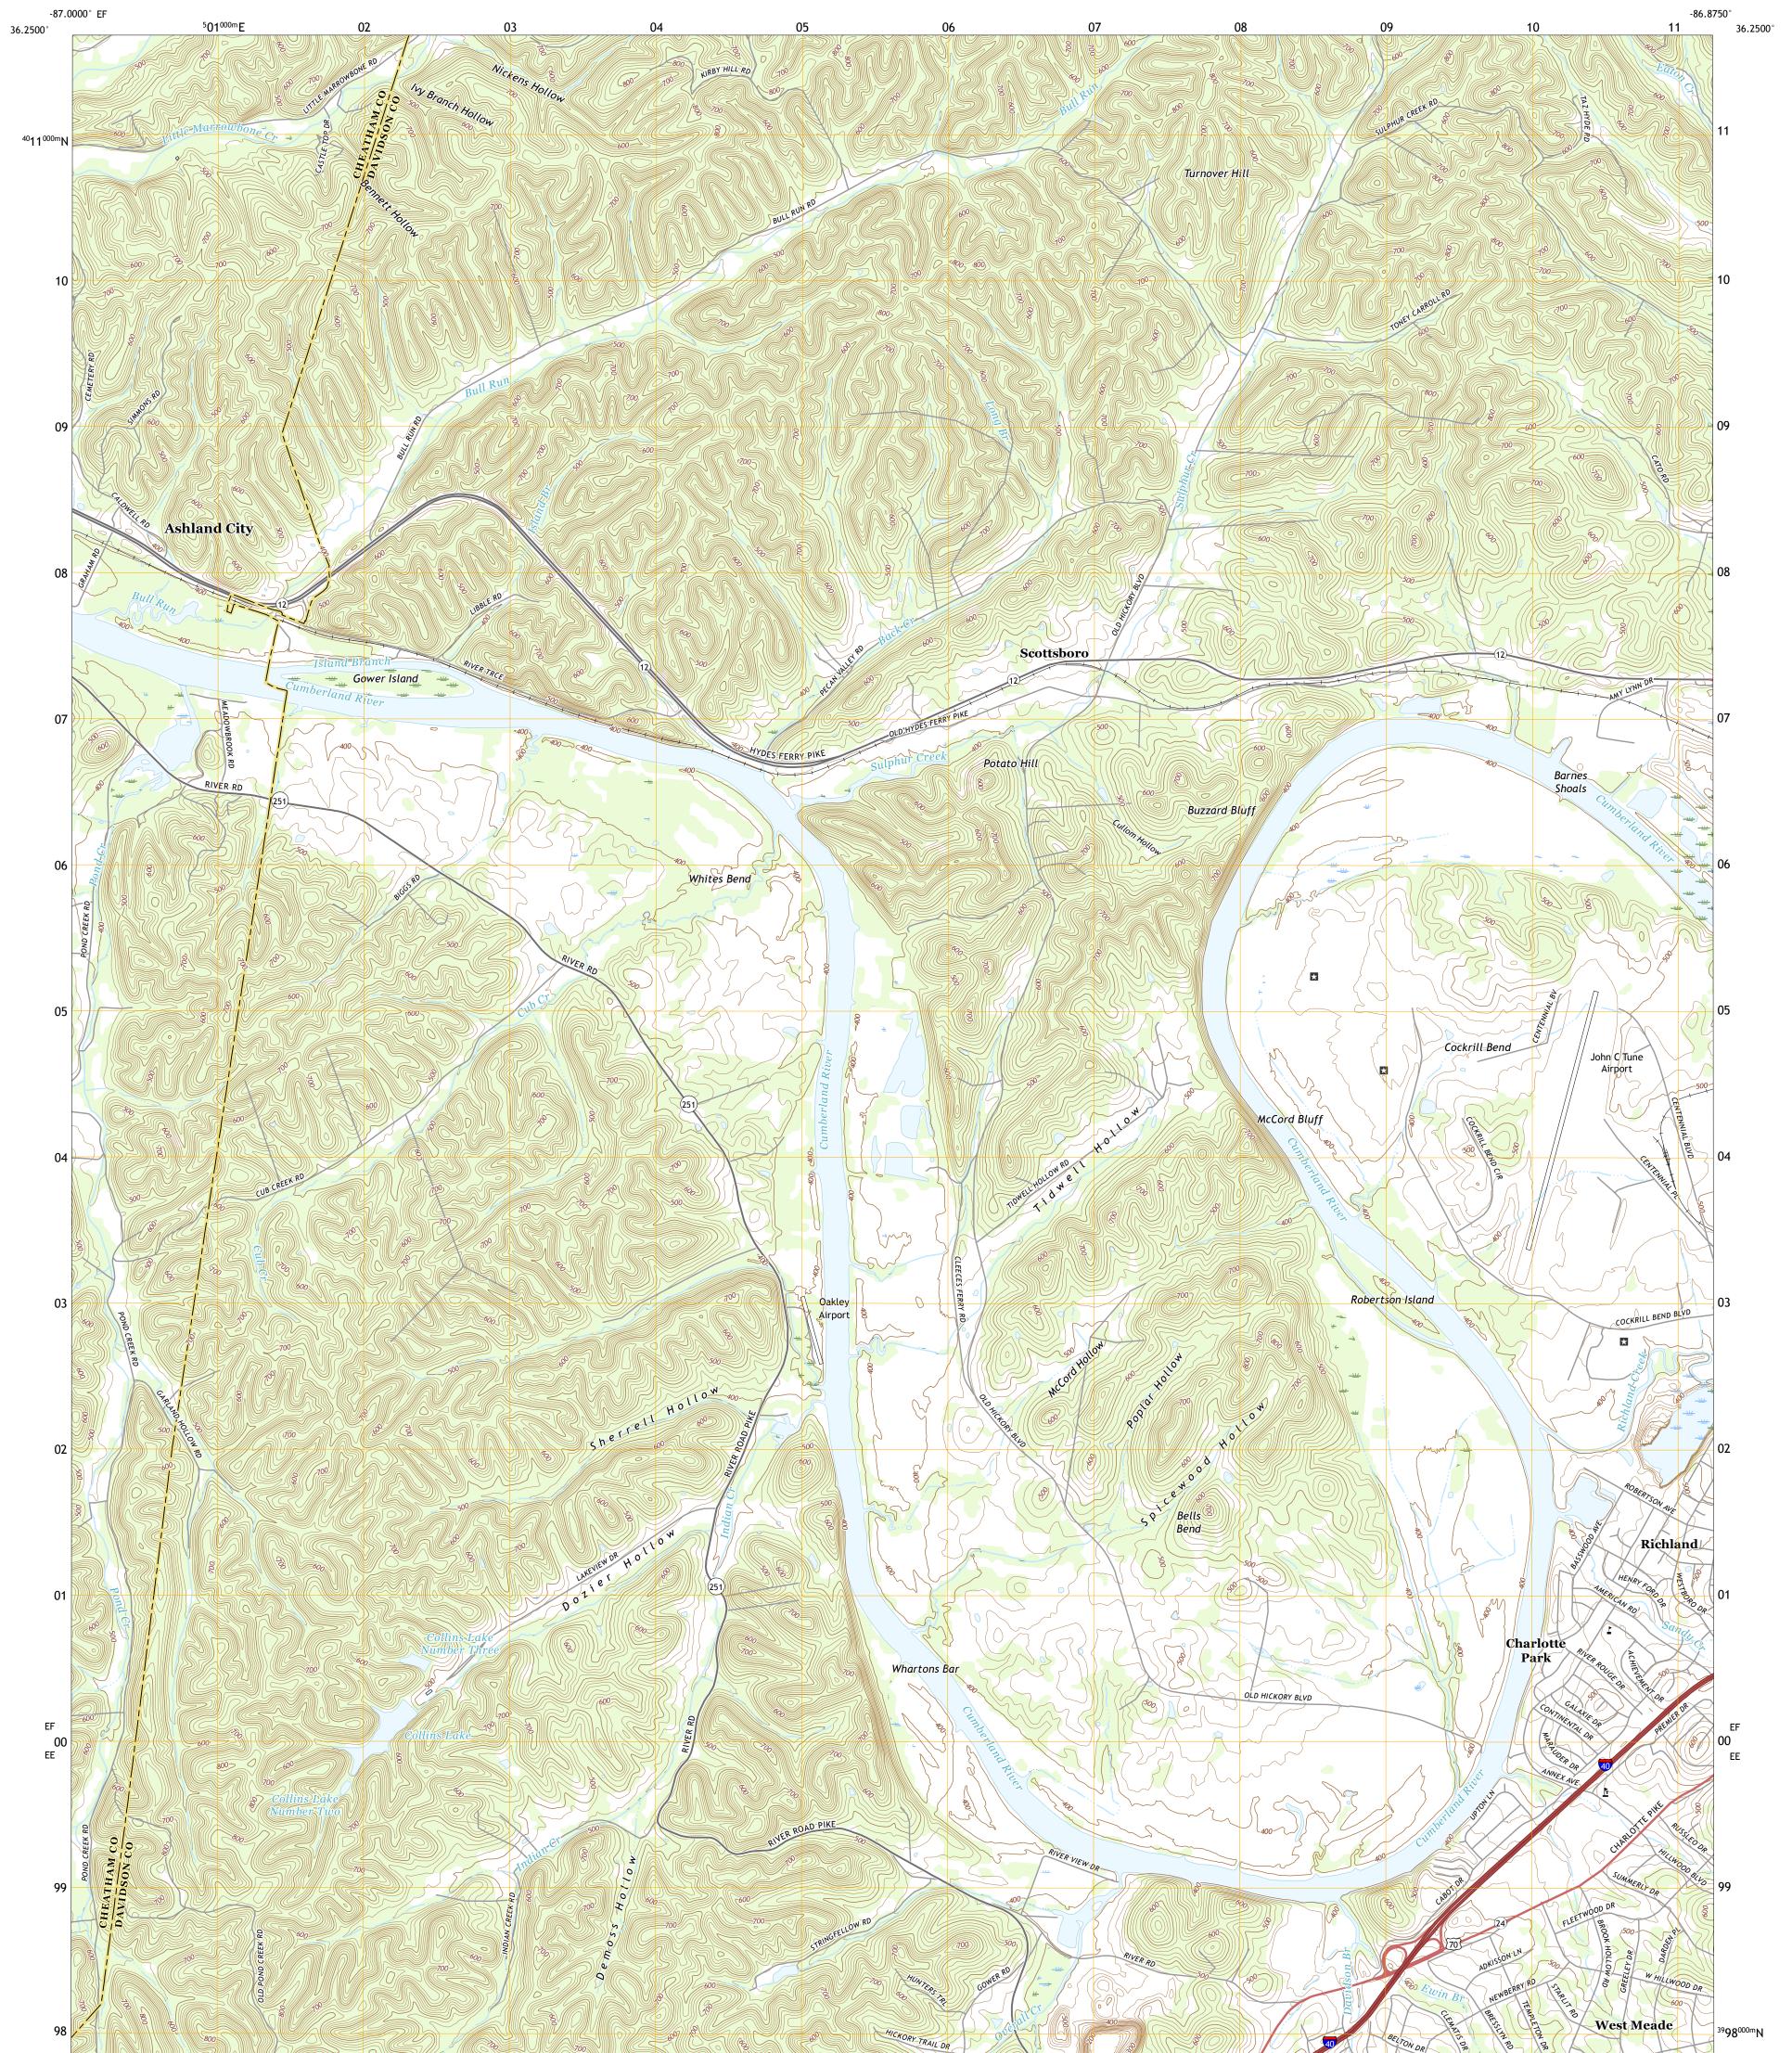

## U.S. DEPARTMENT OF THE INTERIOR U.S. GEOLOGICAL SURVEY

SCOTTSBORO QUADRANGLE TENNESSEE 7.5-MINUTE SERIES

Produced by the United States Geological Survey North American Datum of 1983 (NAD83) World Geodetic System of 1984 (WGS84). Projection and 1 000-meter grid:Universal Transverse Mercator, Zone 165 This map is not a legal document. Boundaries may be generalized for this map scale. Private lands within government reservations may not be shown. Obtain permission before entering private lands.