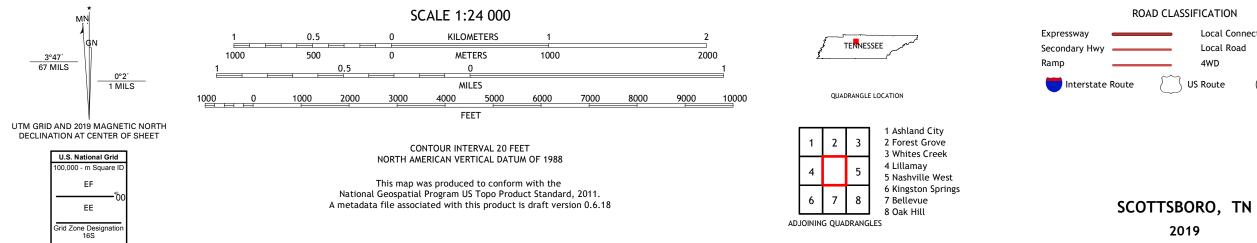

## U.S. DEPARTMENT OF THE INTERIOR U.S. GEOLOGICAL SURVEY

SCOTTSBORO QUADRANGLE TENNESSEE 7.5-MINUTE SERIES

Produced by the United States Geological Survey North American Datum of 1983 (NAD83) World Geodetic System of 1984 (WGS84). Projection and 1 000-meter grid:Universal Transverse Mercator, Zone 165 This map is not a legal document. Boundaries may be generalized for this map scale. Private lands within government reservations may not be shown. Obtain permission before entering private lands.