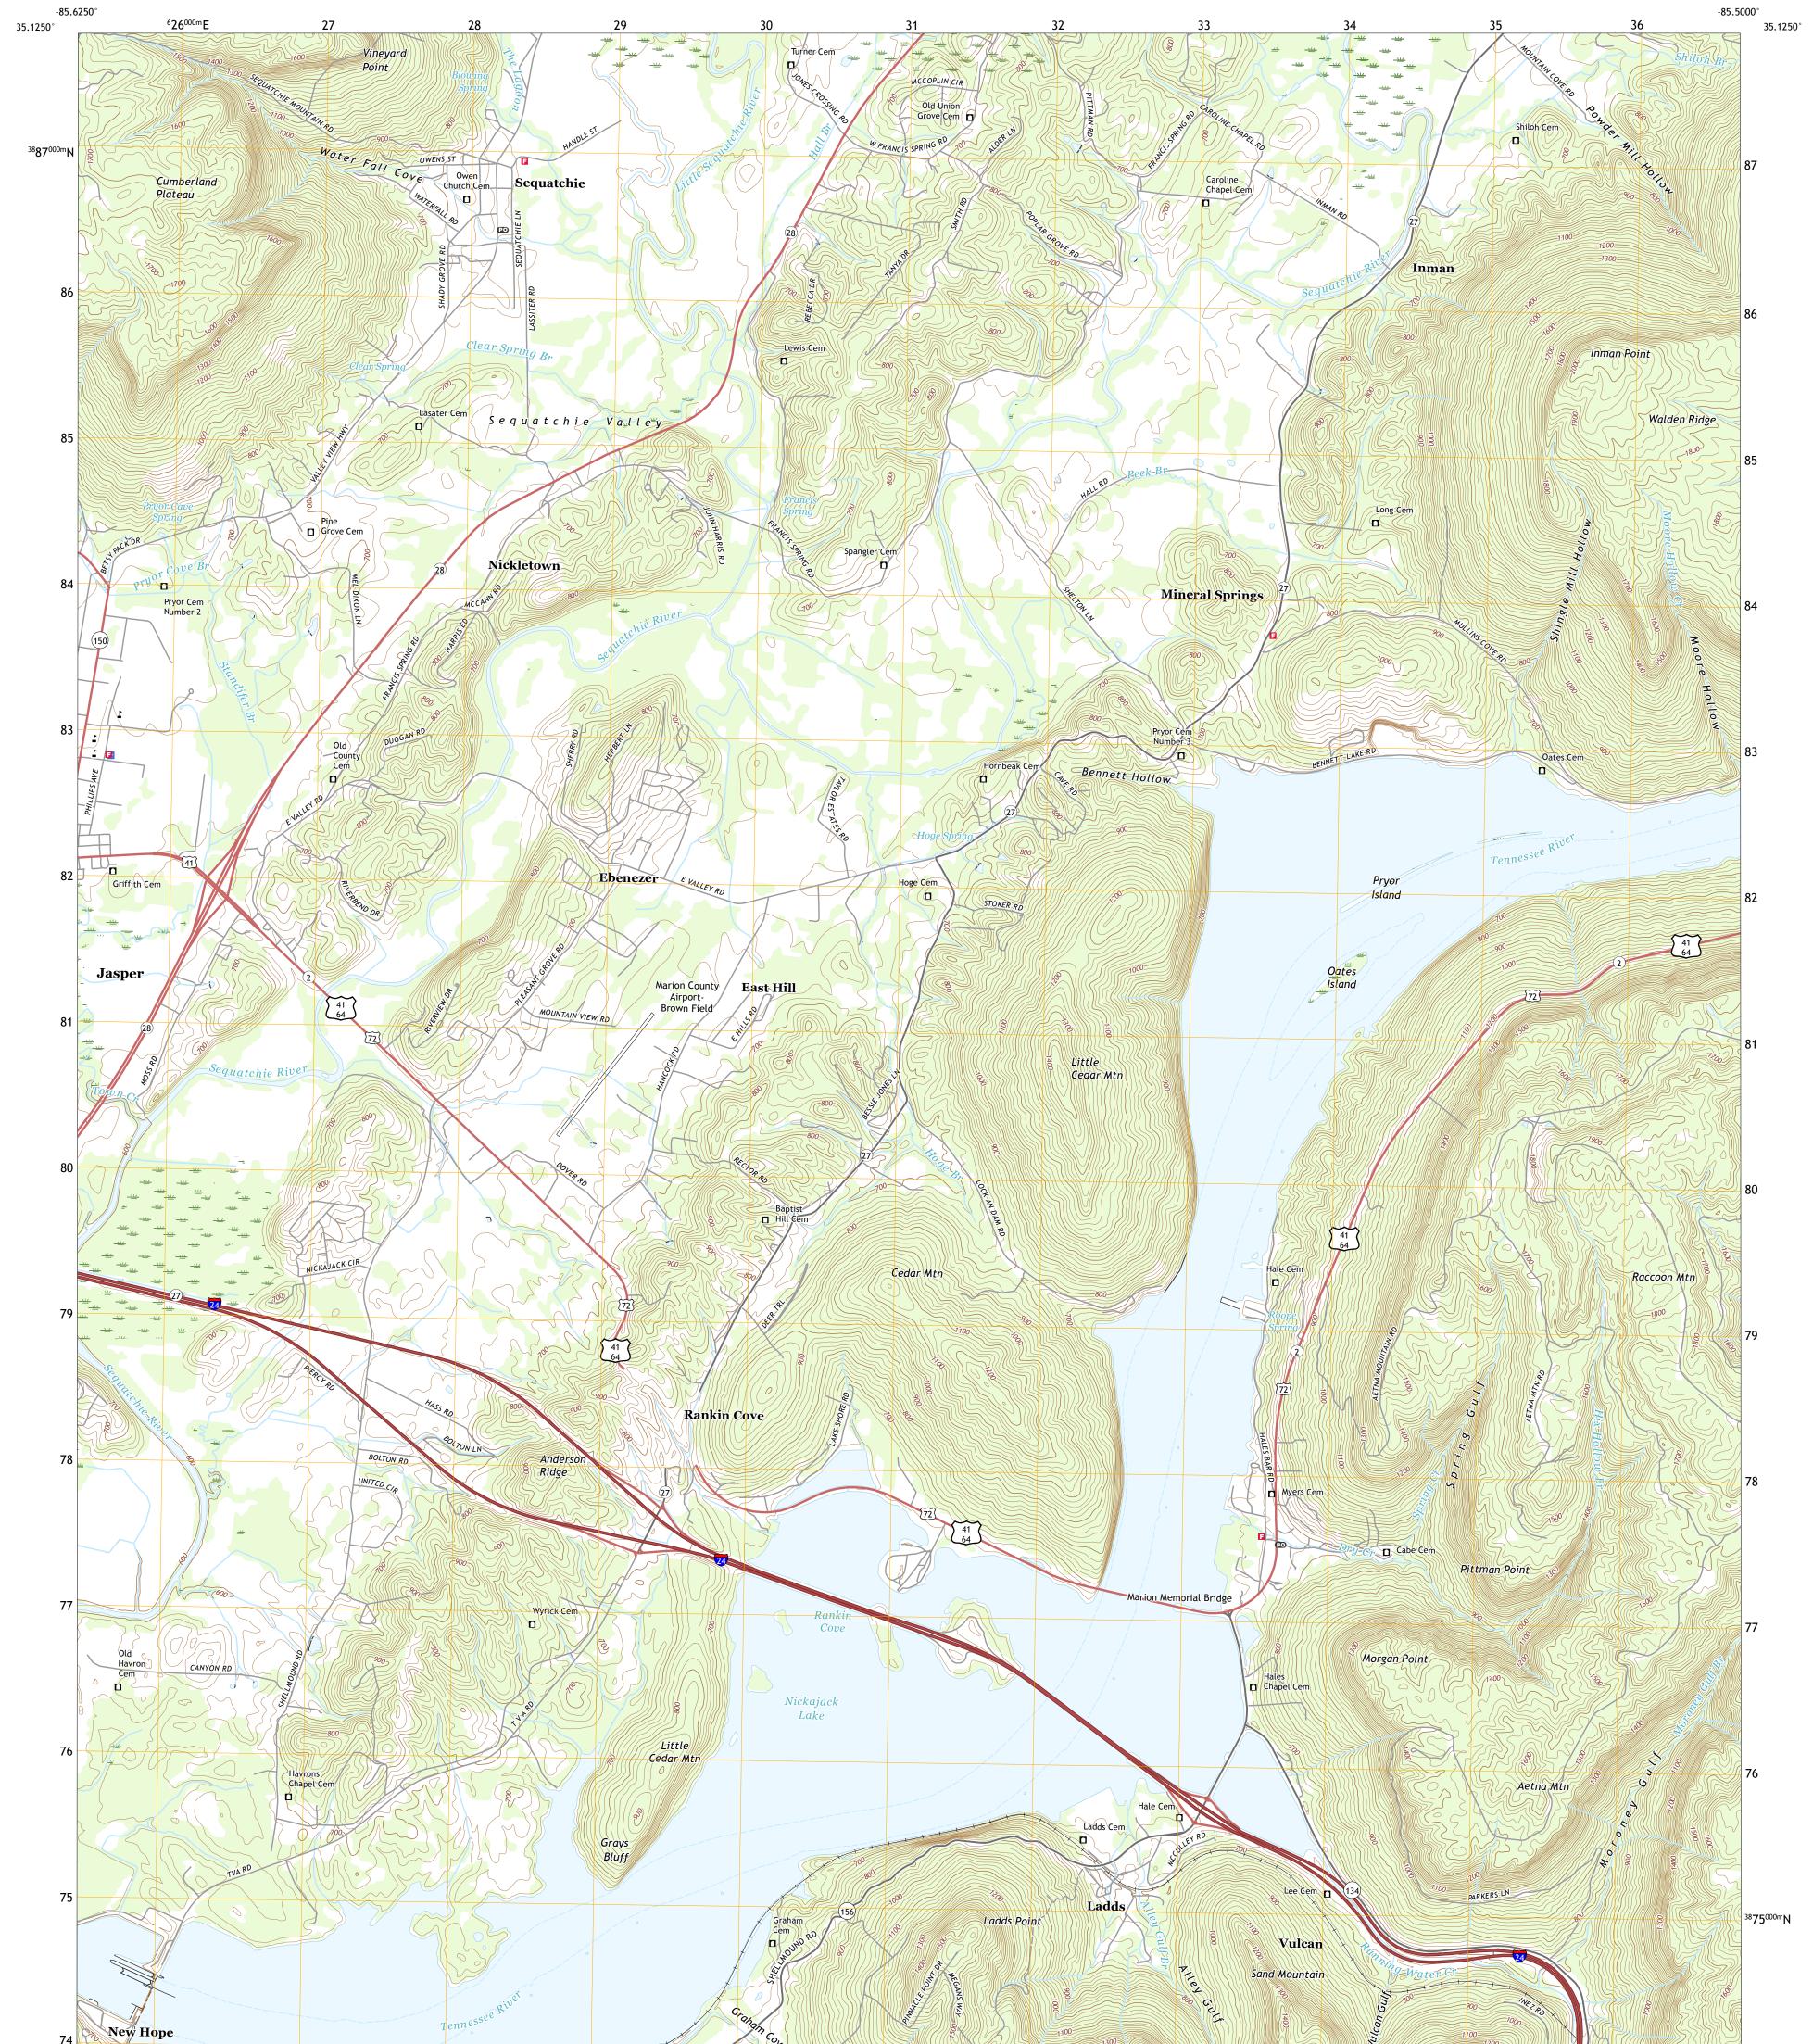

## U.S. DEPARTMENT OF THE INTERIOR U.S. GEOLOGICAL SURVEY

Produced by the United States Geological Survey North American Datum of 1983 (NAD83) World Geodetic System of 1984 (WGS84). Projection and 1 000-meter grid: Universal Transverse Mercator, Zone 16S This map is not a legal document. Boundaries may be generalized for this map scale. Private lands within government reservations may not be shown. Obtain permission before entering private lands.

......NAIP, August 2016 - October 2016 U.S. Census Bureau, 2016 .....GNIS, 1980 - 2019 Imagery... Roads..... Names.... .....National Hydrography Dataset, 1899 - 2018 .....National Elevation Dataset, 2001 - 2017 ....Multiple sources; see metadata file 2017 - 2018 Hydrography..... Contours.. Boundaries... 1981 Wetlands... ..FWS National Wetlands Inventory