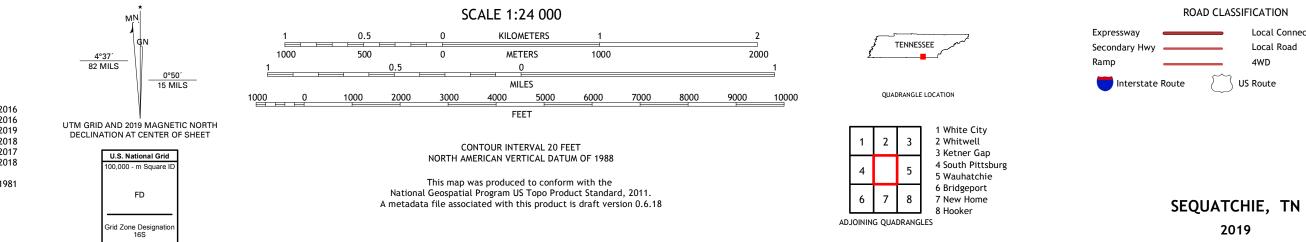

OF THE INTERIOR U.S. GEOLOGICAL SURVEY









Produced by the United States Geological Survey North American Datum of 1983 (NAD83) World Geodetic System of 1984 (WGS84). Projection and 1 000-meter grid: Universal Transverse Mercator, Zone 16S This map is not a legal document. Boundaries may be generalized for this map scale. Private lands within government reservations may not be shown. Obtain permission before entering private lands.

......NAIP, August 2016 - October 2016 U.S. Census Bureau, 2016 .....GNIS, 1980 - 2019 Imagery... Roads..... Names.... .....National Hydrography Dataset, 1899 - 2018 .....National Elevation Dataset, 2001 - 2017 ....Multiple sources; see metadata file 2017 - 2018 Hydrography..... Contours.. Boundaries... 1981 Wetlands... ..FWS National Wetlands Inventory



Local Connector Local Road 4WD US Route State Route