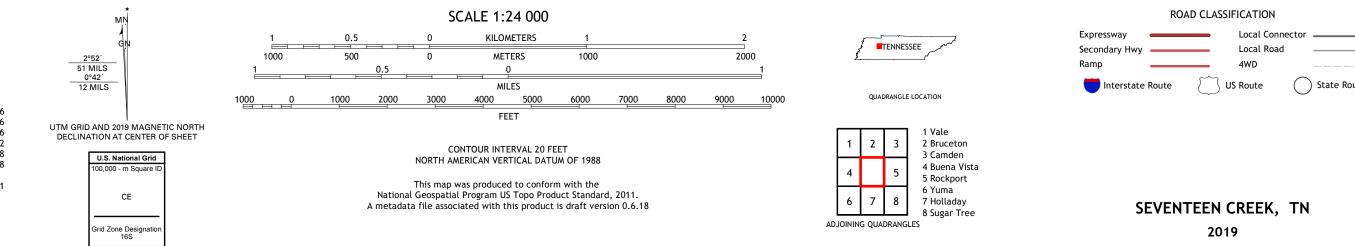

## U.S. DEPARTMENT OF THE INTERIOR U.S. GEOLOGICAL SURVEY

SEVENTEEN CREEK QUADRANGLE TENNESSEE 7.5-MINUTE SERIES

Produced by the United States Geological Survey North American Datum of 1983 (NAD83) World Geodetic System of 1984 (WGS84). Projection and 1 000-meter grid:Universal Transverse Mercator, Zone 16S This map is not a legal document. Boundaries may be generalized for this map scale. Private lands within government reservations may not be shown. Obtain permission before entering private lands.