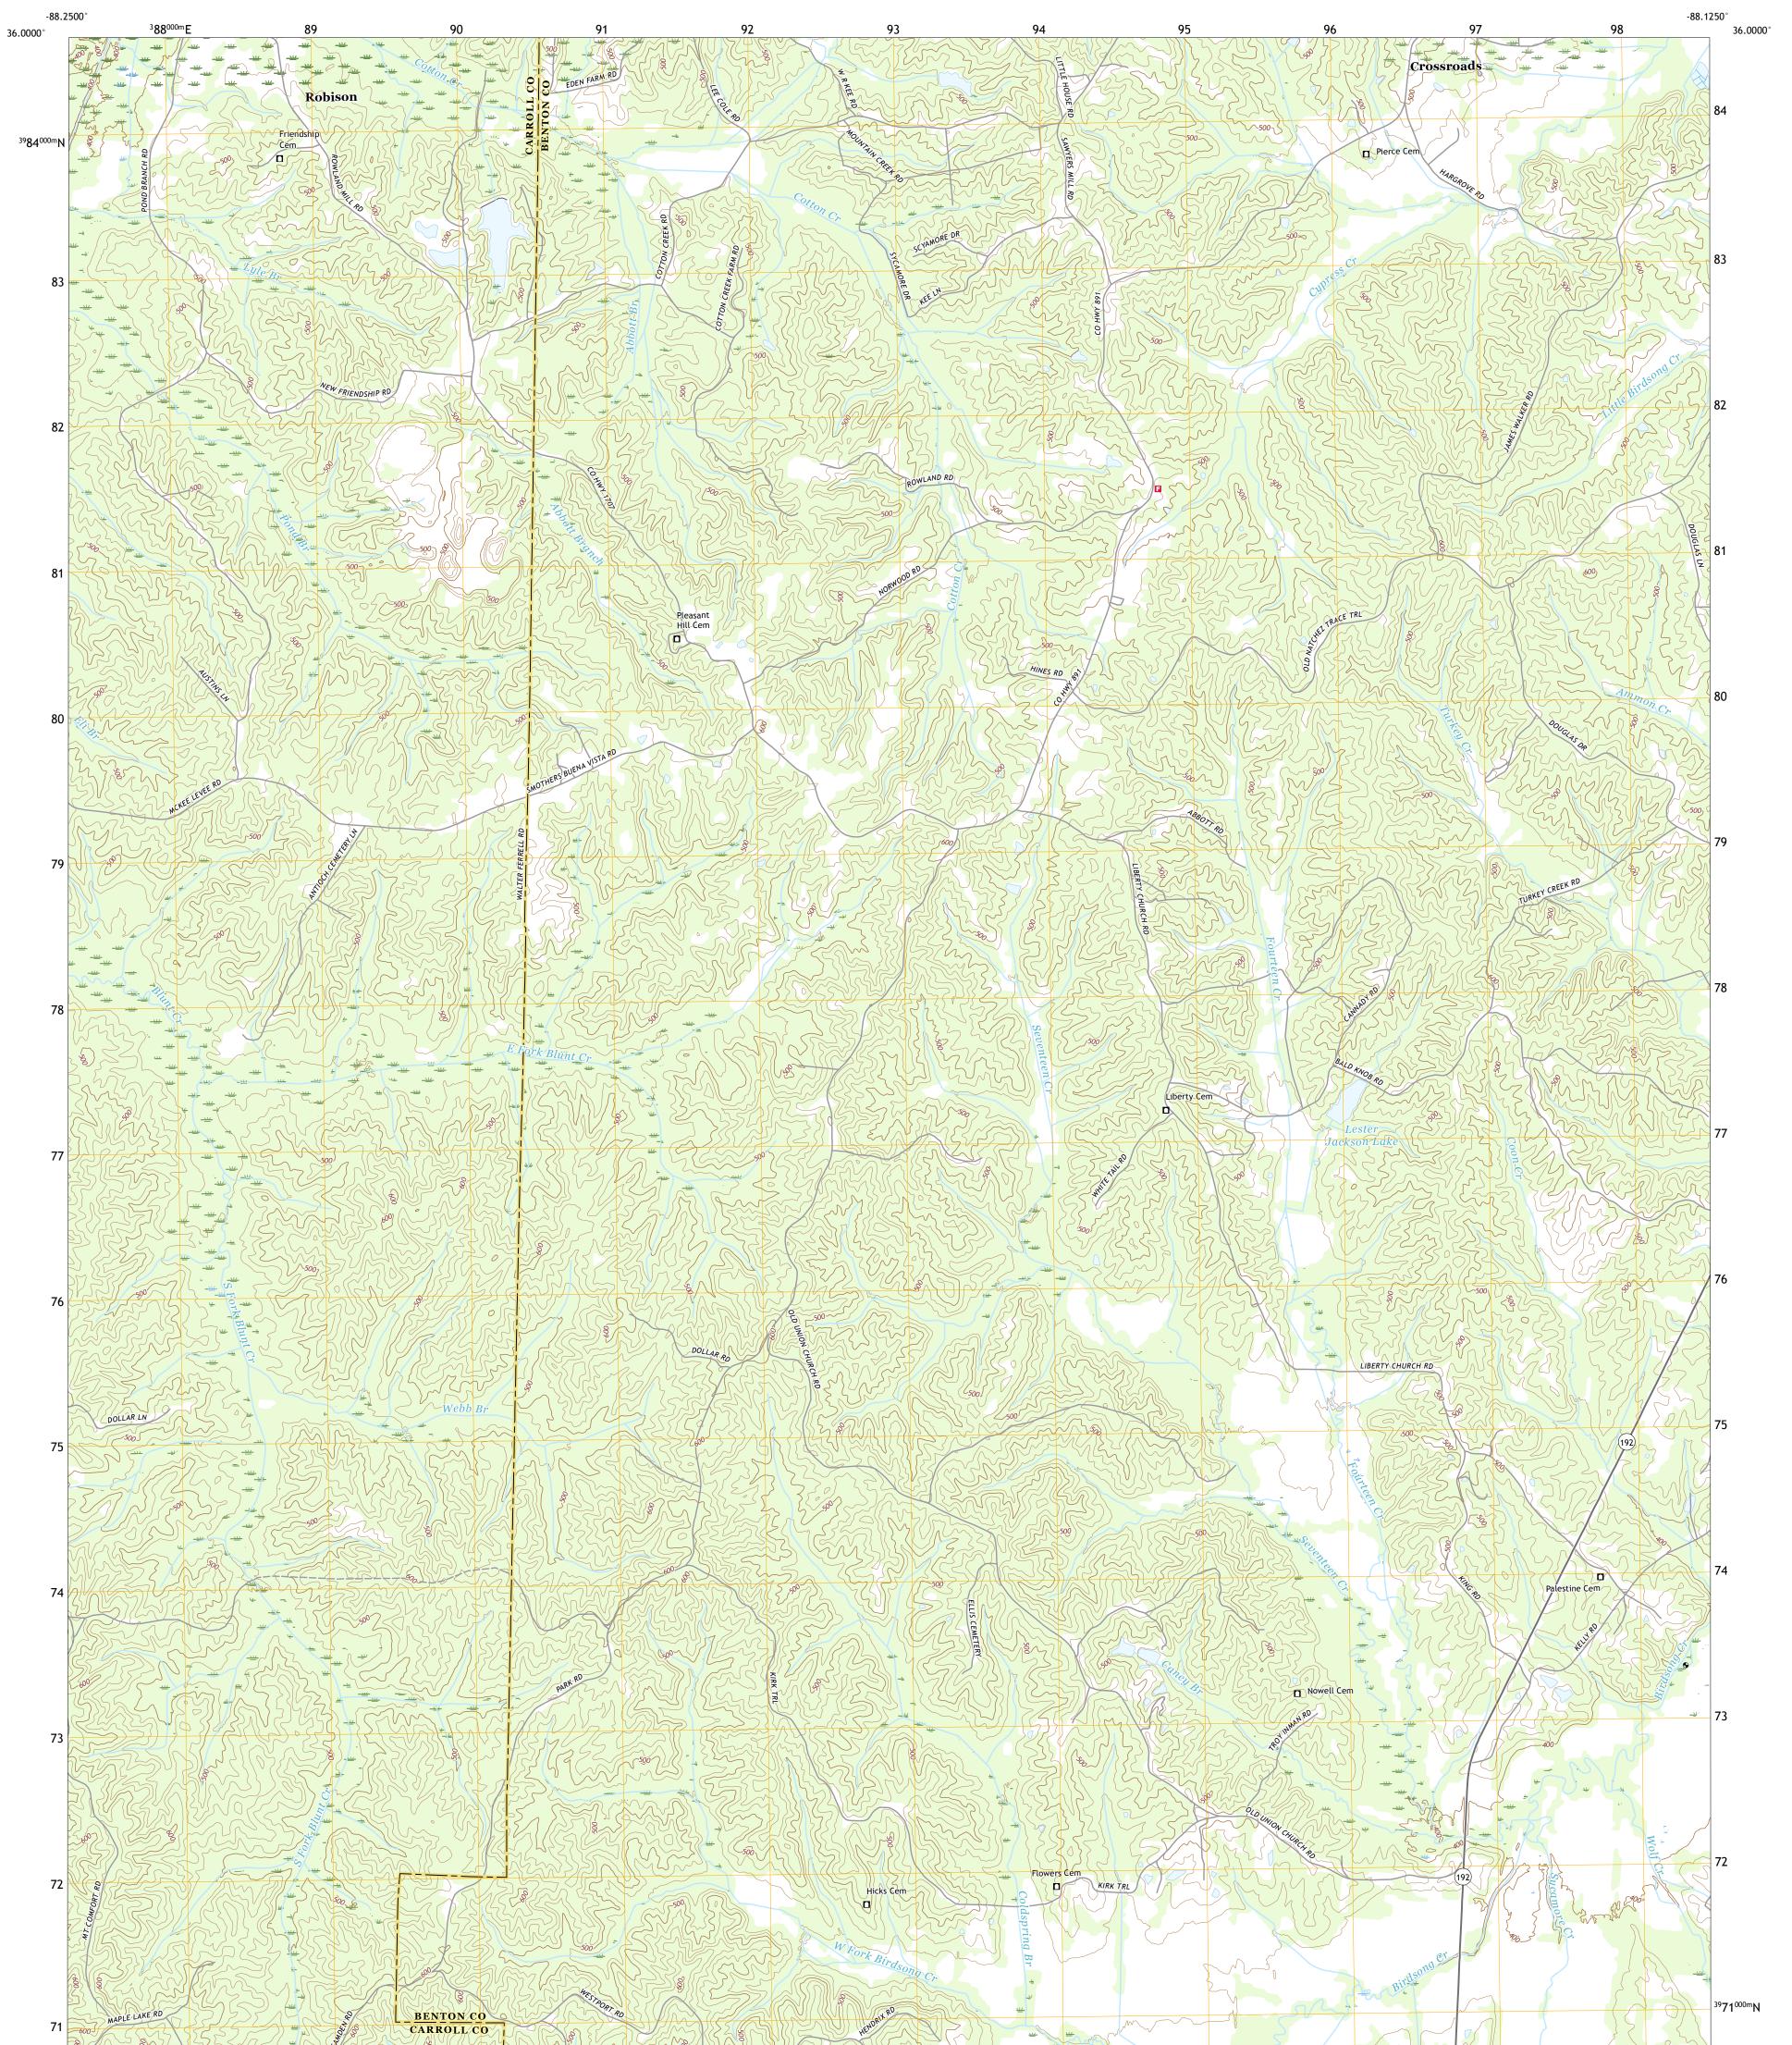

## U.S. DEPARTMENT OF THE INTERIOR U.S. GEOLOGICAL SURVEY

SEVENTEEN CREEK QUADRANGLE TENNESSEE 7.5-MINUTE SERIES

Produced by the United States Geological Survey North American Datum of 1983 (NAD83) World Geodetic System of 1984 (WGS84). Projection and 1 000-meter grid:Universal Transverse Mercator, Zone 16S This map is not a legal document. Boundaries may be generalized for this map scale. Private lands within government reservations may not be shown. Obtain permission before entering private lands.