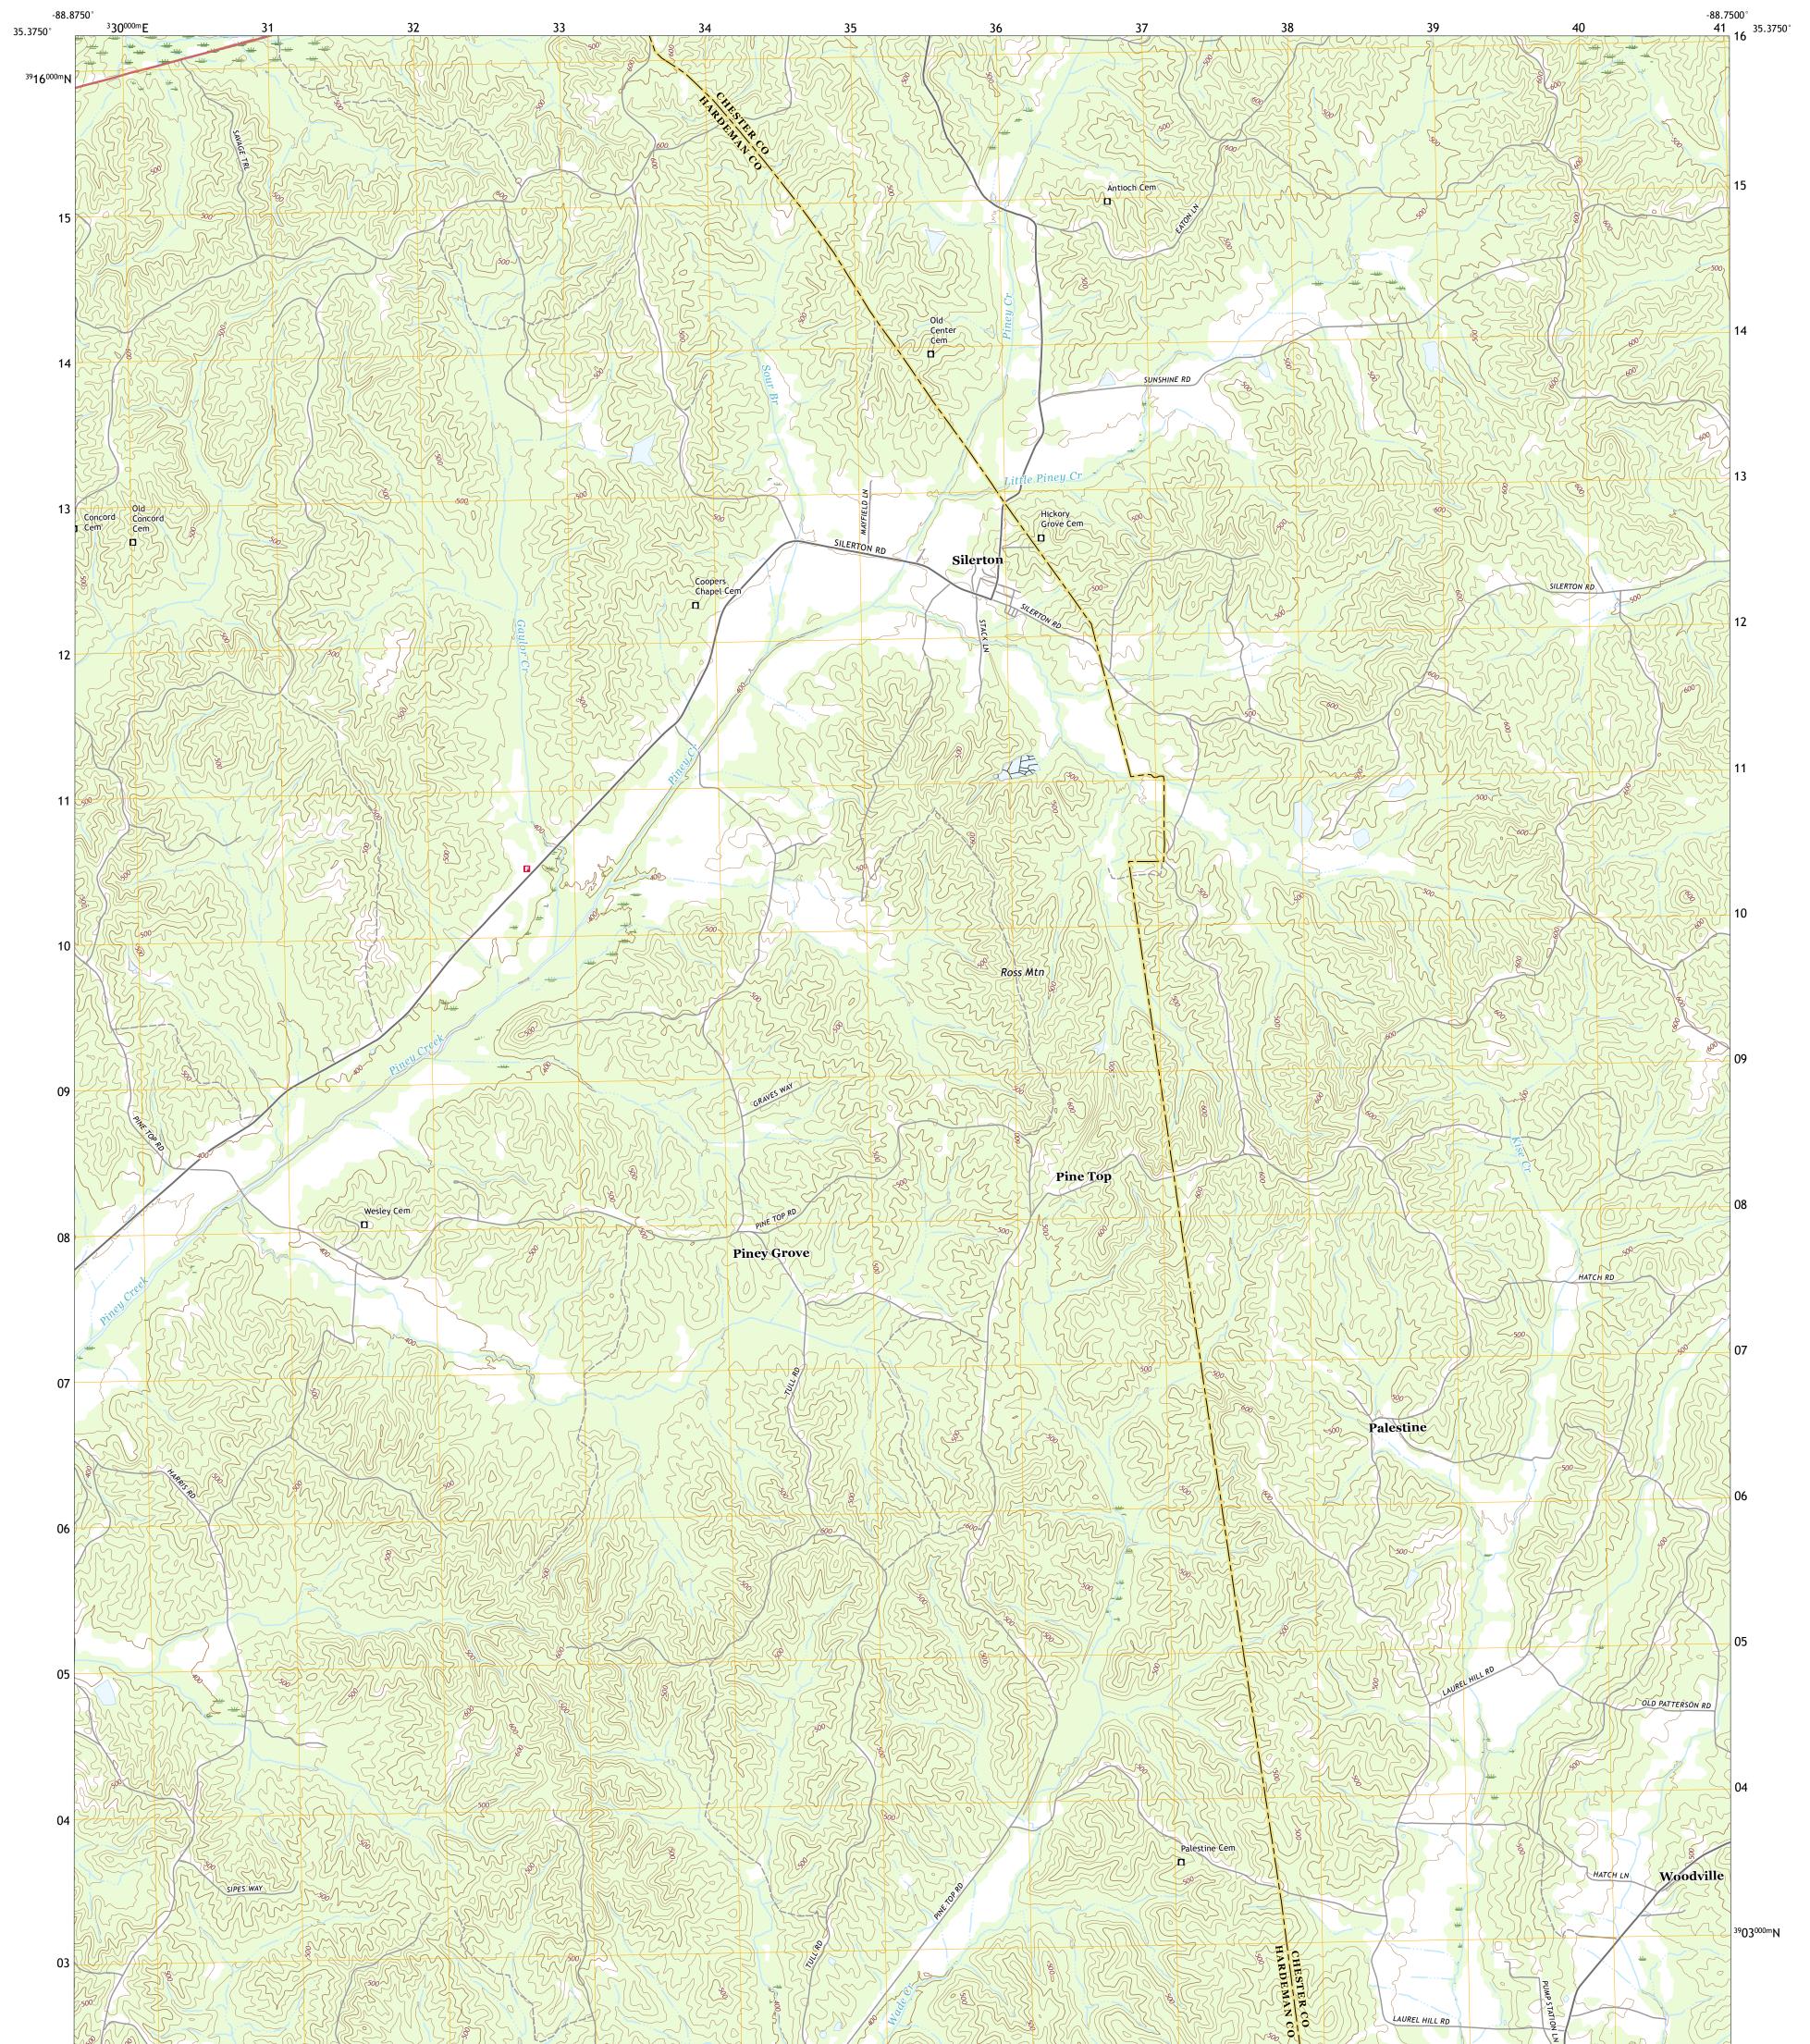

## U.S. DEPARTMENT OF THE INTERIOR U.S. GEOLOGICAL SURVEY

SILERTON QUADRANGLE TENNESSEE 7.5-MINUTE SERIES

Produced by the United States Geological Survey North American Datum of 1983 (NAD83) World Geodetic System of 1984 (WGS84). Projection and 1 000-meter grid:Universal Transverse Mercator, Zone 16S This map is not a legal document. Boundaries may be generalized for this map scale. Private lands within government reservations may not be shown. Obtain permission before entering private lands.

Imagery.... Roads..... Names..... Hydrography..... Contours.... Boundaries... ..FWS Wetlands 1980 Wetlands... National Inventory

\_\_\_\_