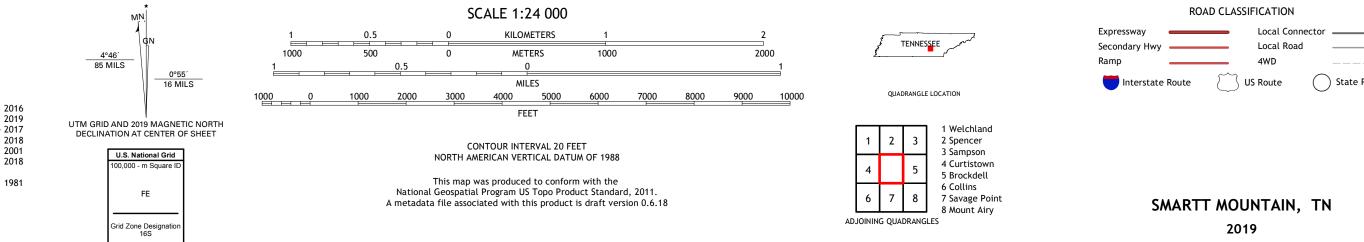

## U.S. DEPARTMENT OF THE INTERIOR U.S. GEOLOGICAL SURVEY

SMARTT MOUNTAIN QUADRANGLE TENNESSEE 7.5-MINUTE SERIES

Produced by the United States Geological Survey North American Datum of 1983 (NAD83) World Geodetic System of 1984 (WGS84). Projection and 1 000-meter grid:Universal Transverse Mercator, Zone 16S This map is not a legal document. Boundaries may be generalized for this map scale. Private lands within government reservations may not be shown. Obtain permission before entering private lands.

Imagery.... Roads..... Names..... Hydrography..... Contours.. Boundaries... Wetlands 1981 Wetlands... ..FWS National Inventory