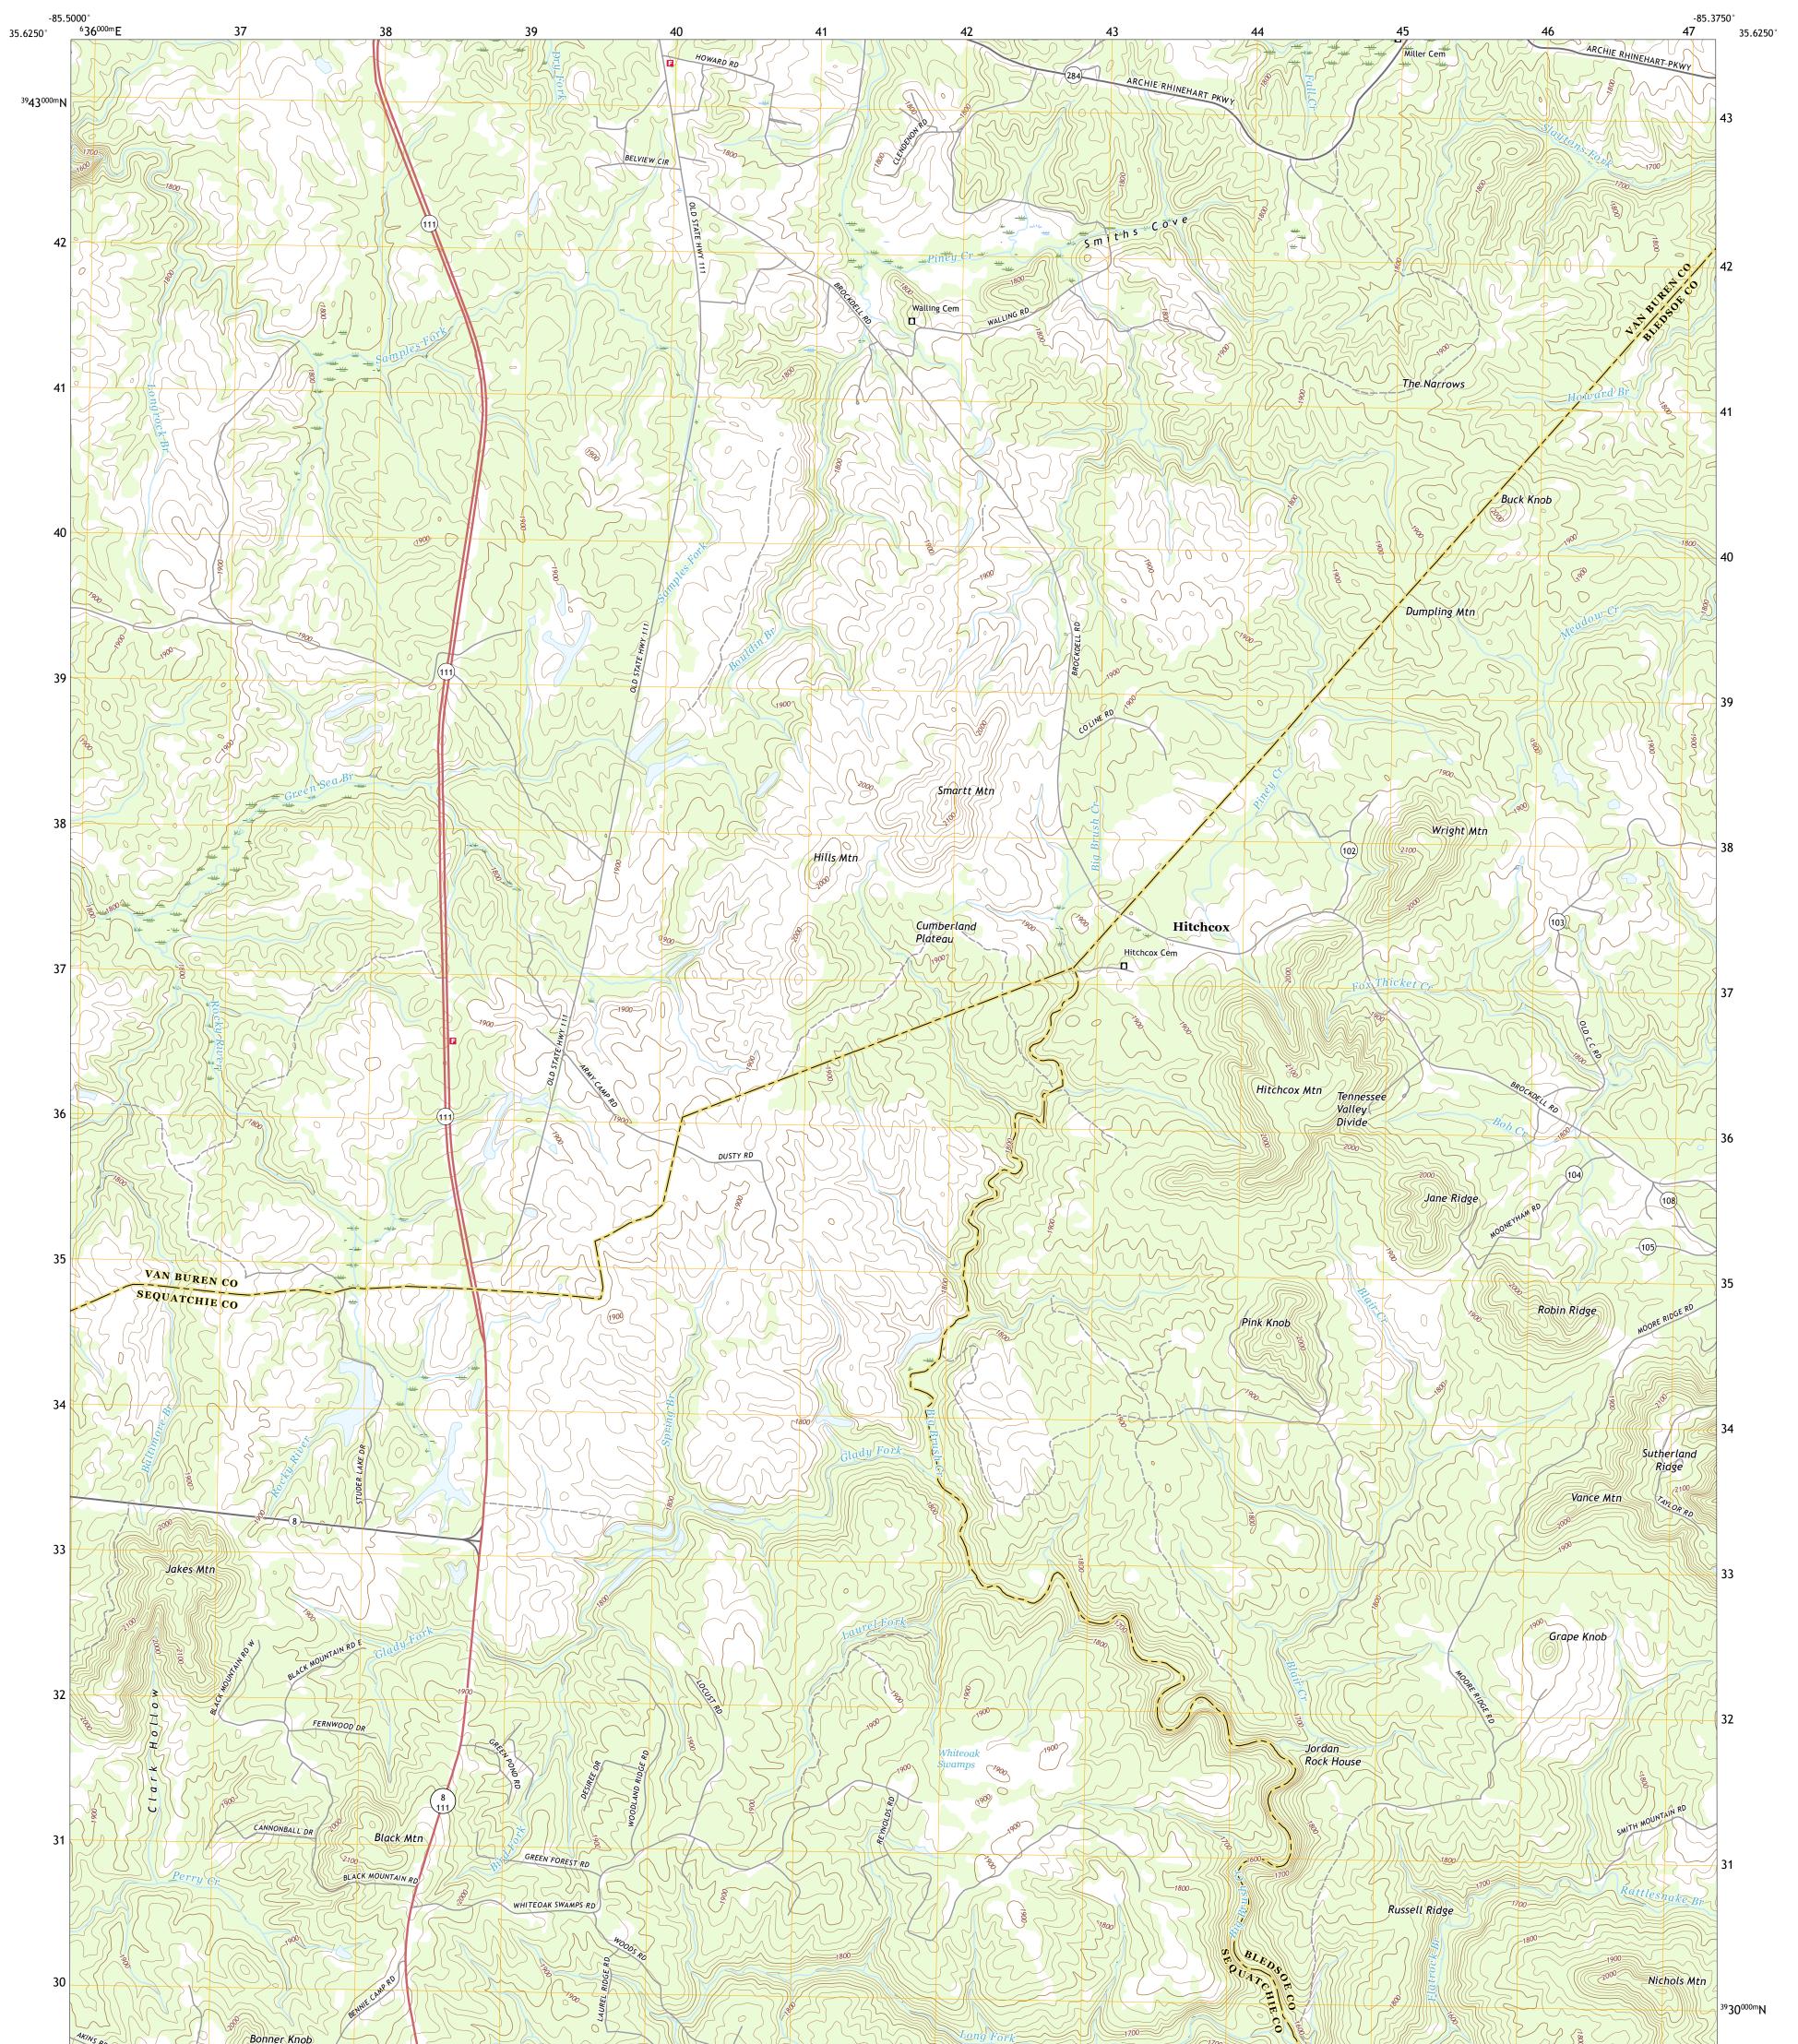

## U.S. DEPARTMENT OF THE INTERIOR U.S. GEOLOGICAL SURVEY

SMARTT MOUNTAIN QUADRANGLE TENNESSEE 7.5-MINUTE SERIES

Produced by the United States Geological Survey North American Datum of 1983 (NAD83) World Geodetic System of 1984 (WGS84). Projection and 1 000-meter grid:Universal Transverse Mercator, Zone 16S This map is not a legal document. Boundaries may be generalized for this map scale. Private lands within government reservations may not be shown. Obtain permission before entering private lands.