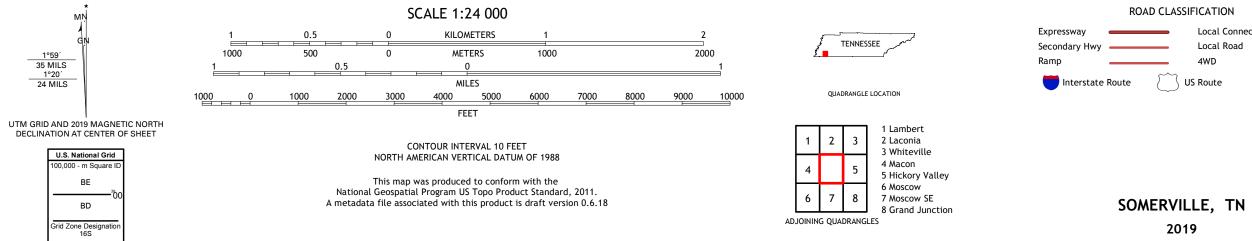

## U.S. DEPARTMENT OF THE INTERIOR U.S. GEOLOGICAL SURVEY

SOMERVILLE QUADRANGLE TENNESSEE - FAYETTE COUNTY 7.5-MINUTE SERIES

Produced by the United States Geological Survey North American Datum of 1983 (NAD83) World Geodetic System of 1984 (WGS84). Projection and 1 000-meter grid:Universal Transverse Mercator, Zone 165 This map is not a legal document. Boundaries may be generalized for this map scale. Private lands within government reservations may not be shown. Obtain permission before entering private lands.