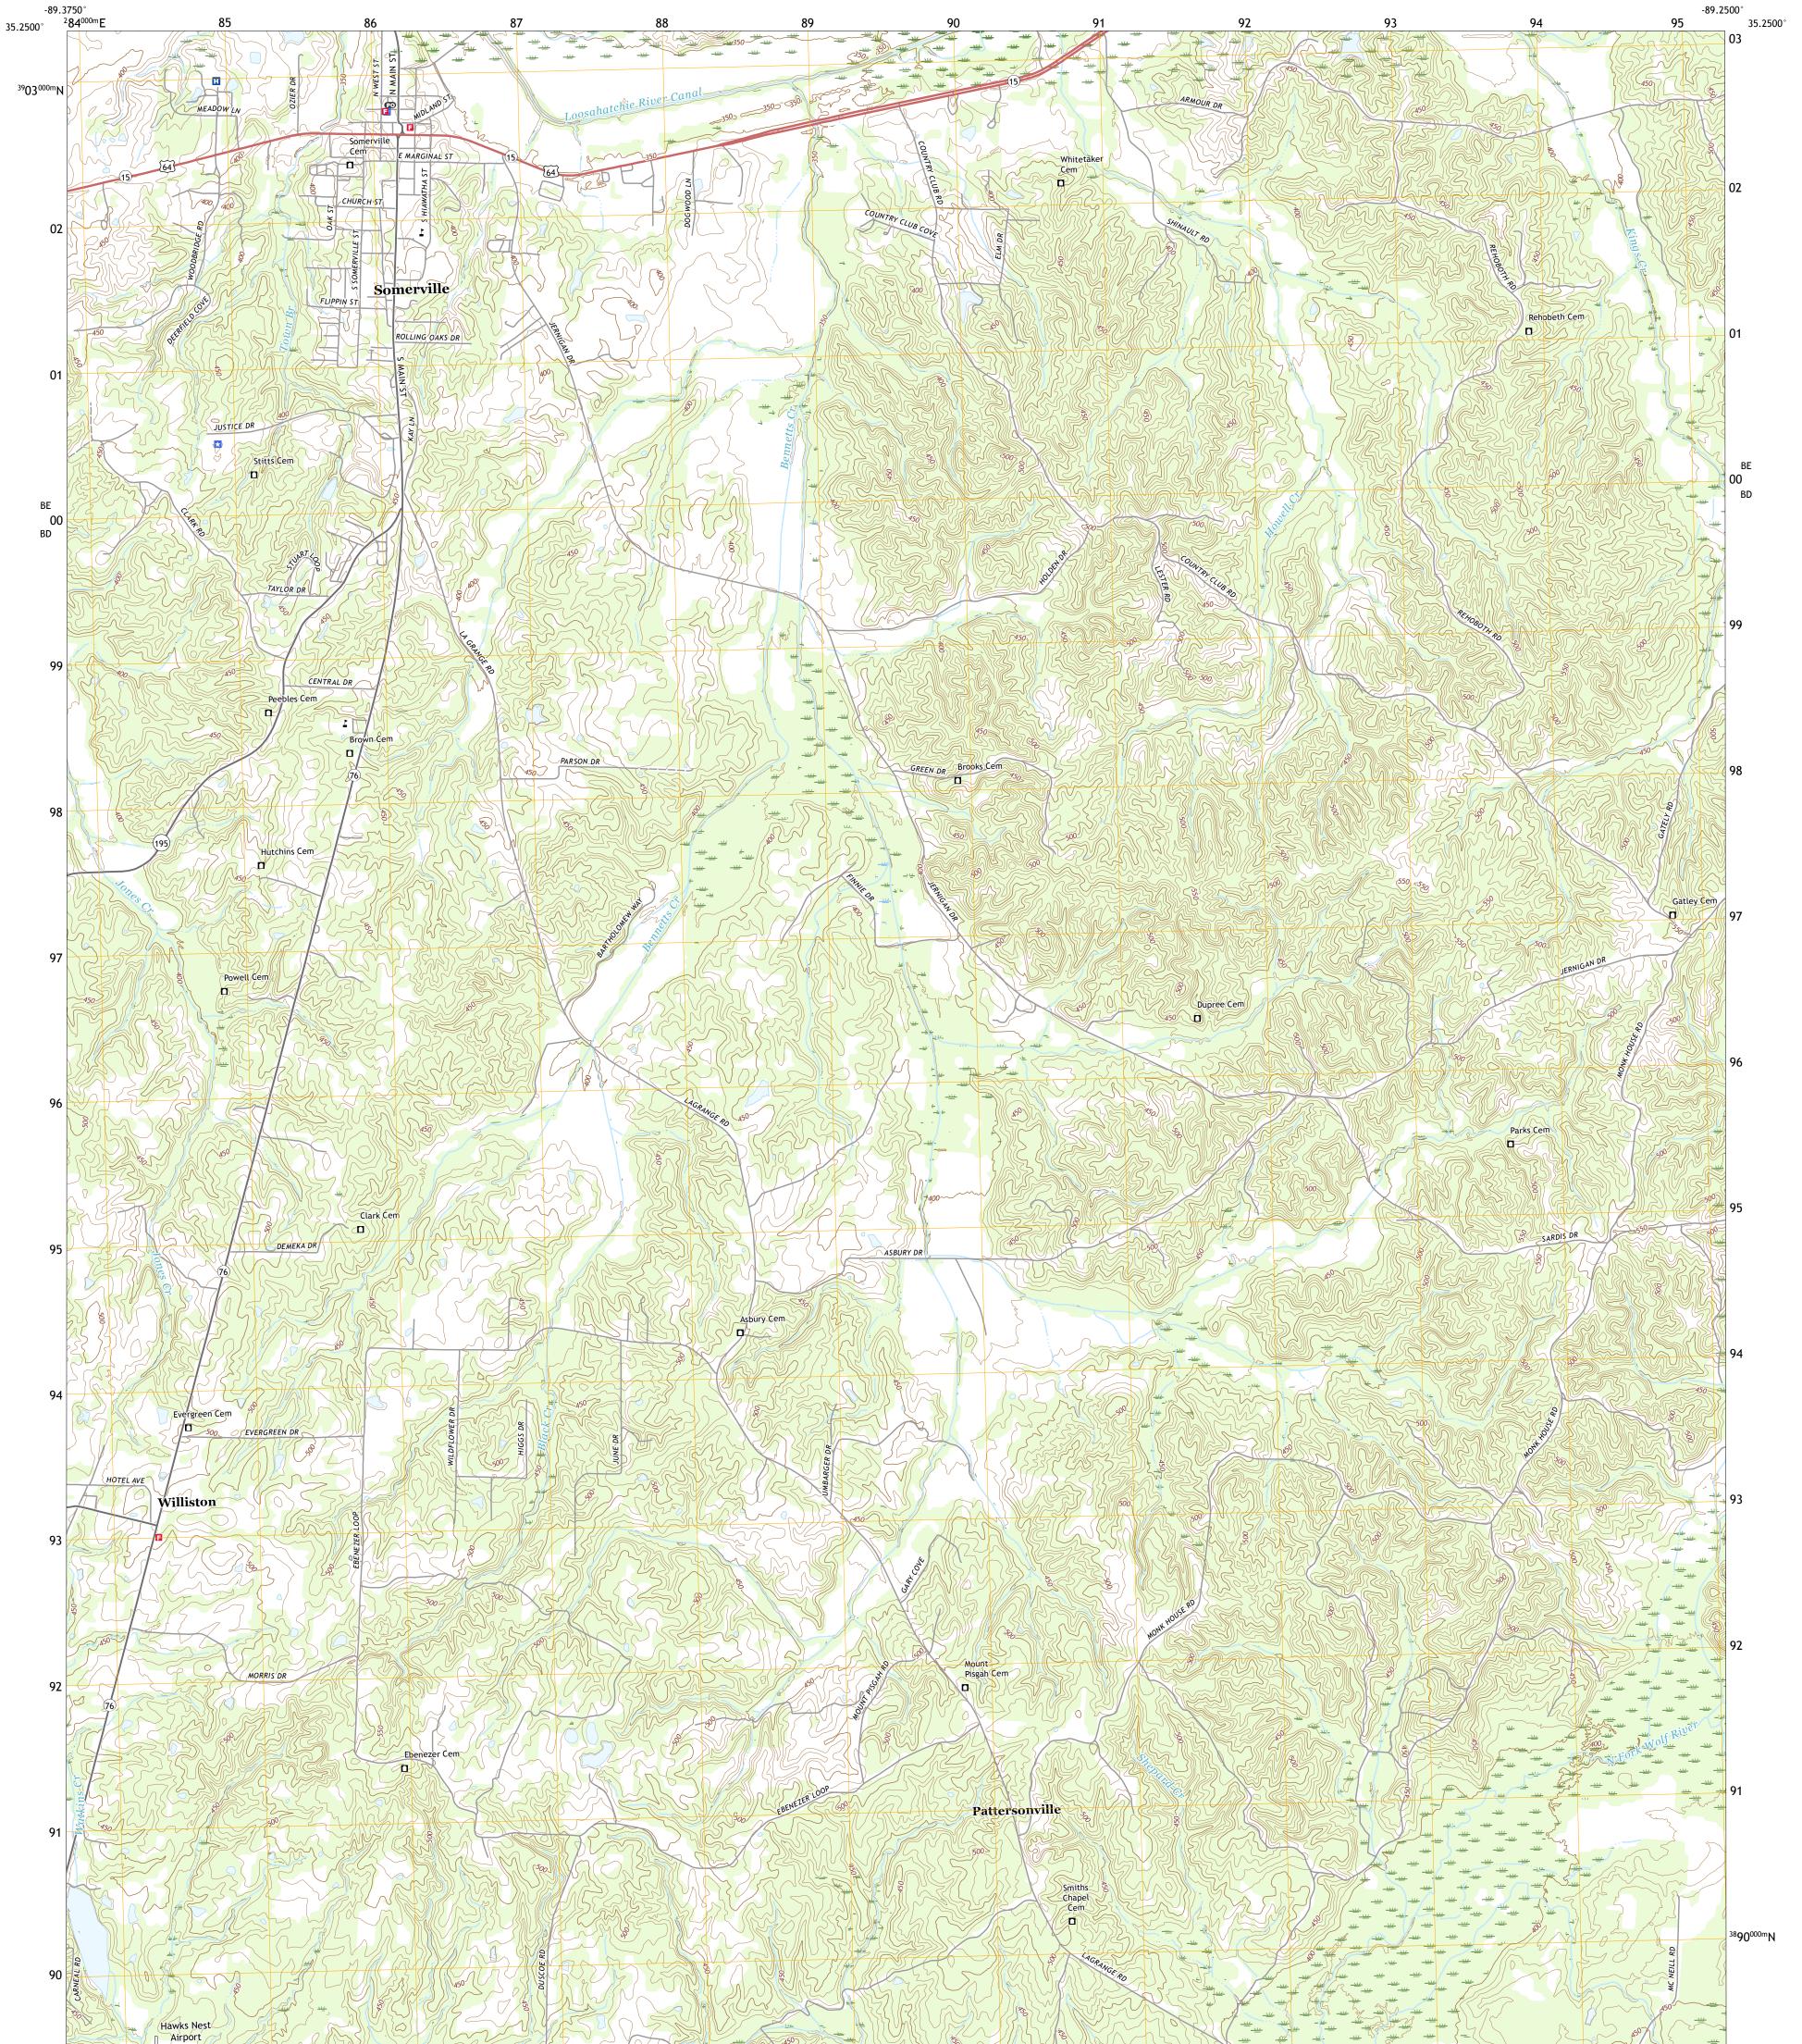

## U.S. DEPARTMENT OF THE INTERIOR U.S. GEOLOGICAL SURVEY

SOMERVILLE QUADRANGLE TENNESSEE - FAYETTE COUNTY 7.5-MINUTE SERIES

Produced by the United States Geological Survey North American Datum of 1983 (NAD83) World Geodetic System of 1984 (WGS84). Projection and 1 000-meter grid:Universal Transverse Mercator, Zone 165 This map is not a legal document. Boundaries may be generalized for this map scale. Private lands within government reservations may not be shown. Obtain permission before entering private lands.

Imagery.... Roads..... Names..... Hydrography..... Contours.. Boundaries.... ..FWS Wetlands 1980 Wetlands... National Inventory

State Route