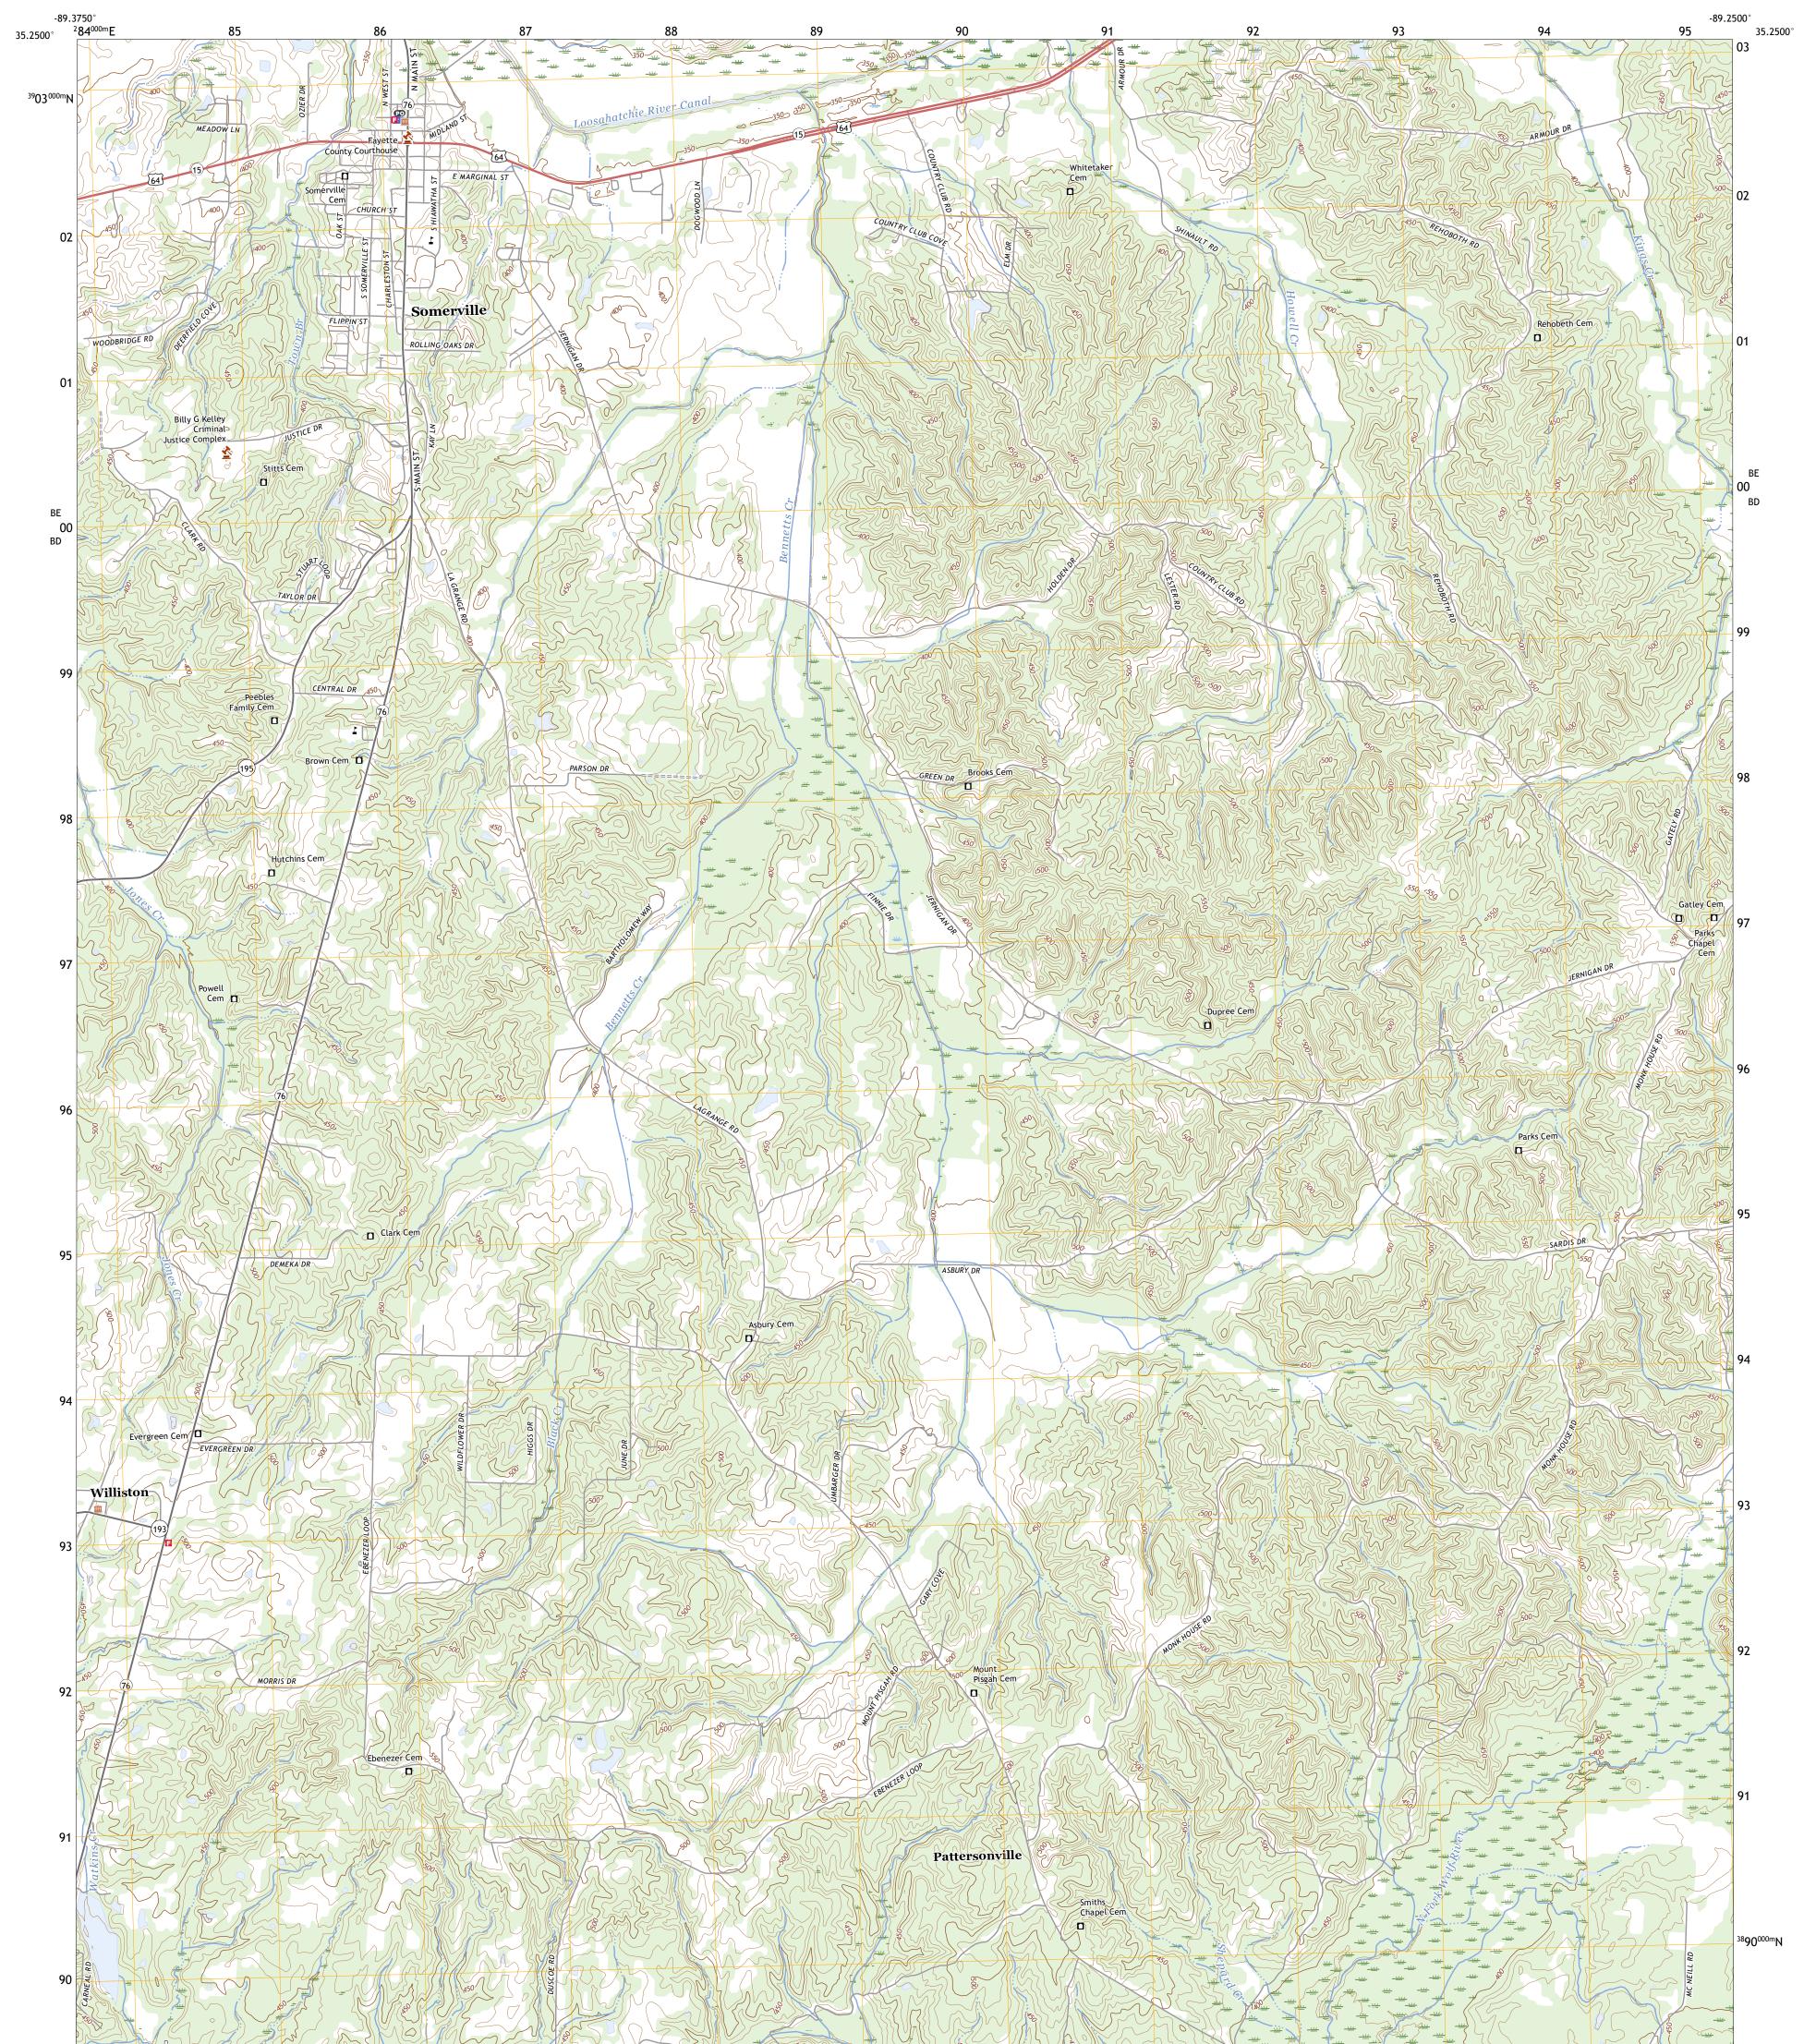

## U.S. DEPARTMENT OF THE INTERIOR U.S. GEOLOGICAL SURVEY

SOMERVILLE QUADRANGLE TENNESSEE - FAYETTE COUNTY 7.5-MINUTE SERIES

Produced by the United States Geological Survey North American Datum of 1983 (NAD83) World Geodetic System of 1984 (WGS84). Projection and 1 000-meter grid:Universal Transverse Mercator, Zone 16S This map is not a legal document. Boundaries may be generalized for this map scale. Private lands within government reservations may not be shown. Obtain permission before entering private lands.