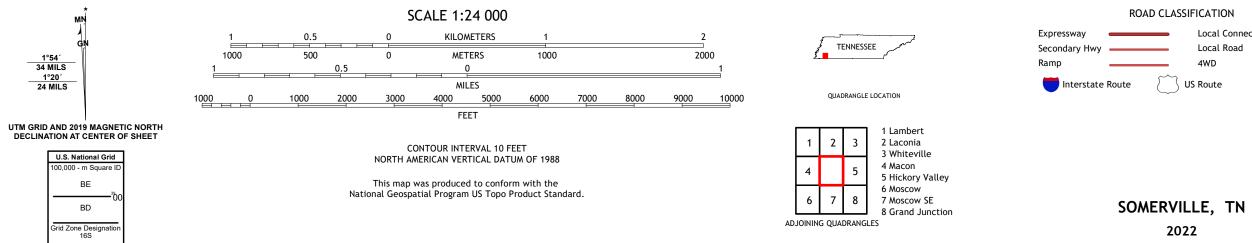

Imagery.... Roads..... Names..... Hydrography..... Contours.. Boundaries.... Wetlands... ..FWS National Wetlands Inventory 1980 - 1980

ROAD CLASSIFICATION Local Connector \_\_\_\_\_ Local Road 4WD US Route State Route