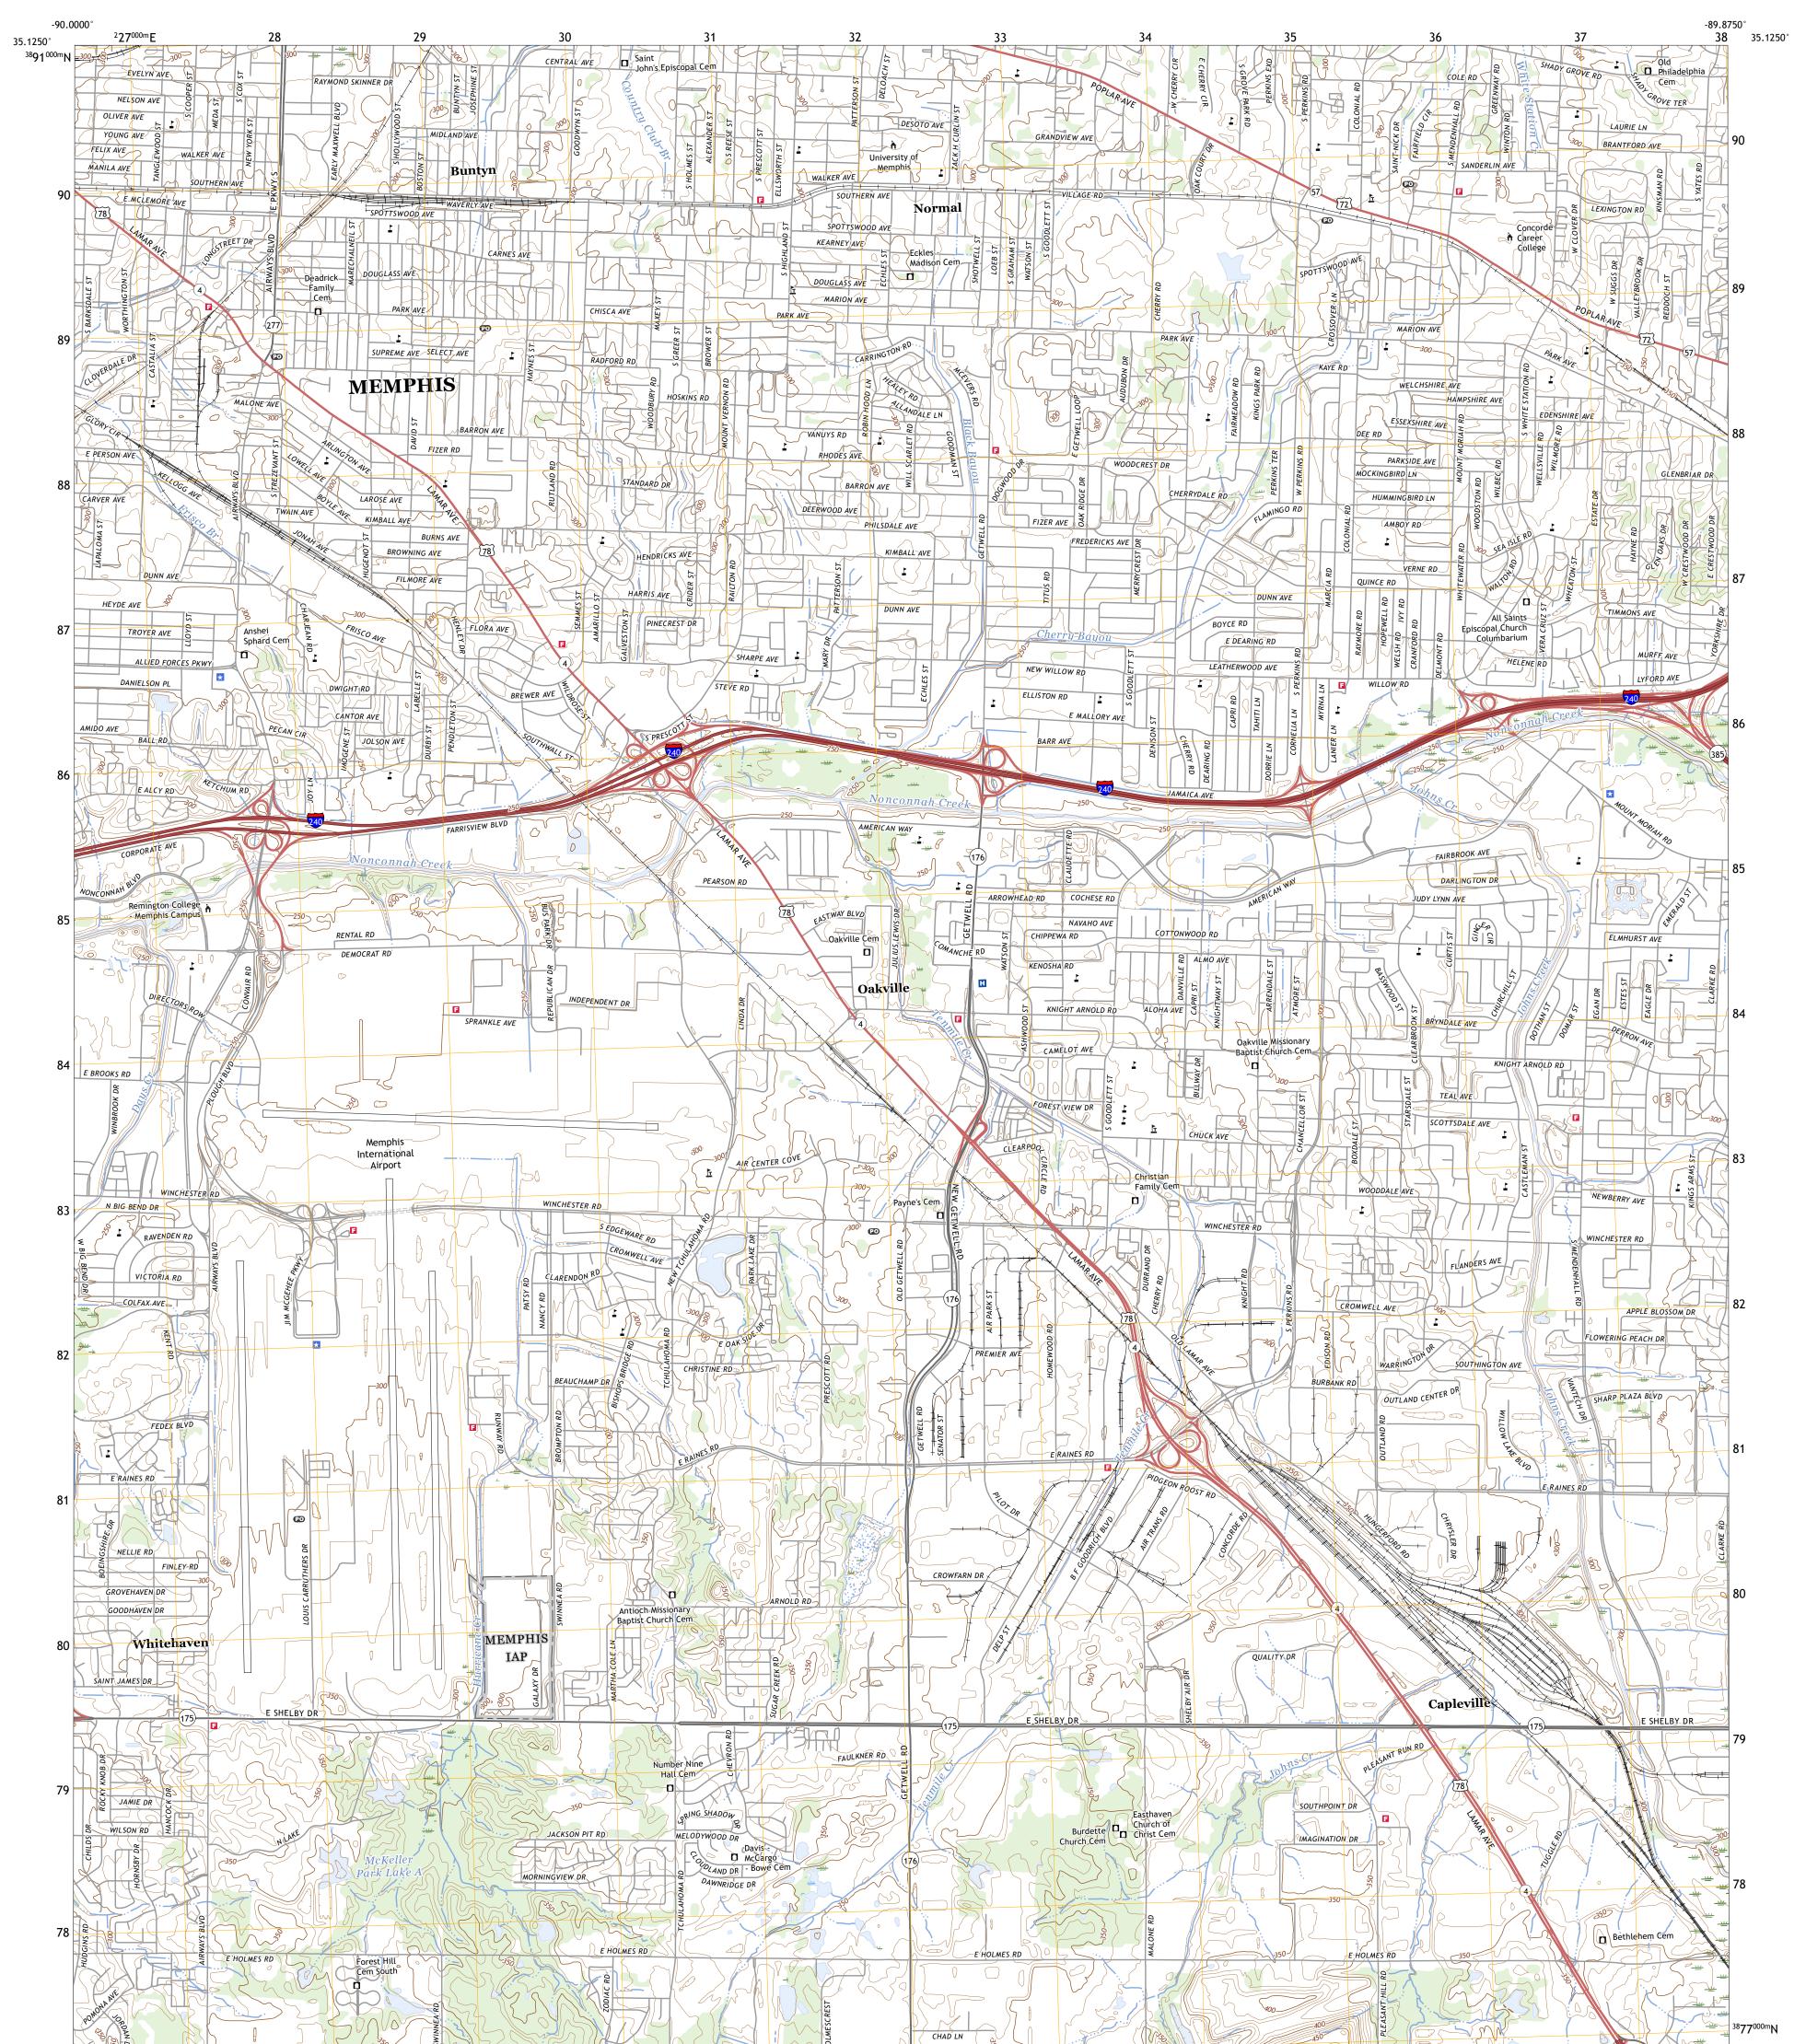

## SOUTHEAST MEMPHIS QUADRANGLE TENNESSEE - SHELBY COUNTY 7.5-MINUTE SERIES

Produced by the United States Geological Survey North American Datum of 1983 (NAD83) World Geodetic System of 1984 (WGS84). Projection and 1 000-meter grid:Universal Transverse Mercator, Zone 155\165 This map is not a legal document. Boundaries may be generalized for this map scale. Private lands within government reservations may not be shown. Obtain permission before entering private lands.