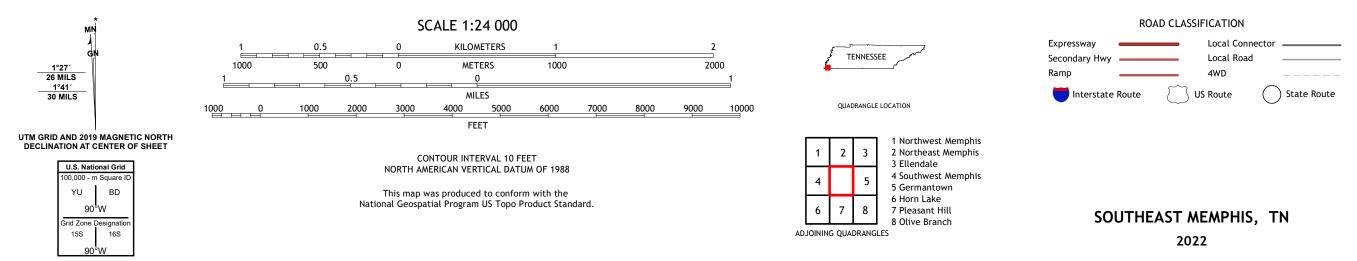

## SOUTHEAST MEMPHIS QUADRANGLE TENNESSEE - SHELBY COUNTY 7.5-MINUTE SERIES

Produced by the United States Geological Survey North American Datum of 1983 (NAD83) World Geodetic System of 1984 (WGS84). Projection and 1 000-meter grid:Universal Transverse Mercator, Zone 155\165 This map is not a legal document. Boundaries may be generalized for this map scale. Private lands within government reservations may not be shown. Obtain permission before entering private lands.