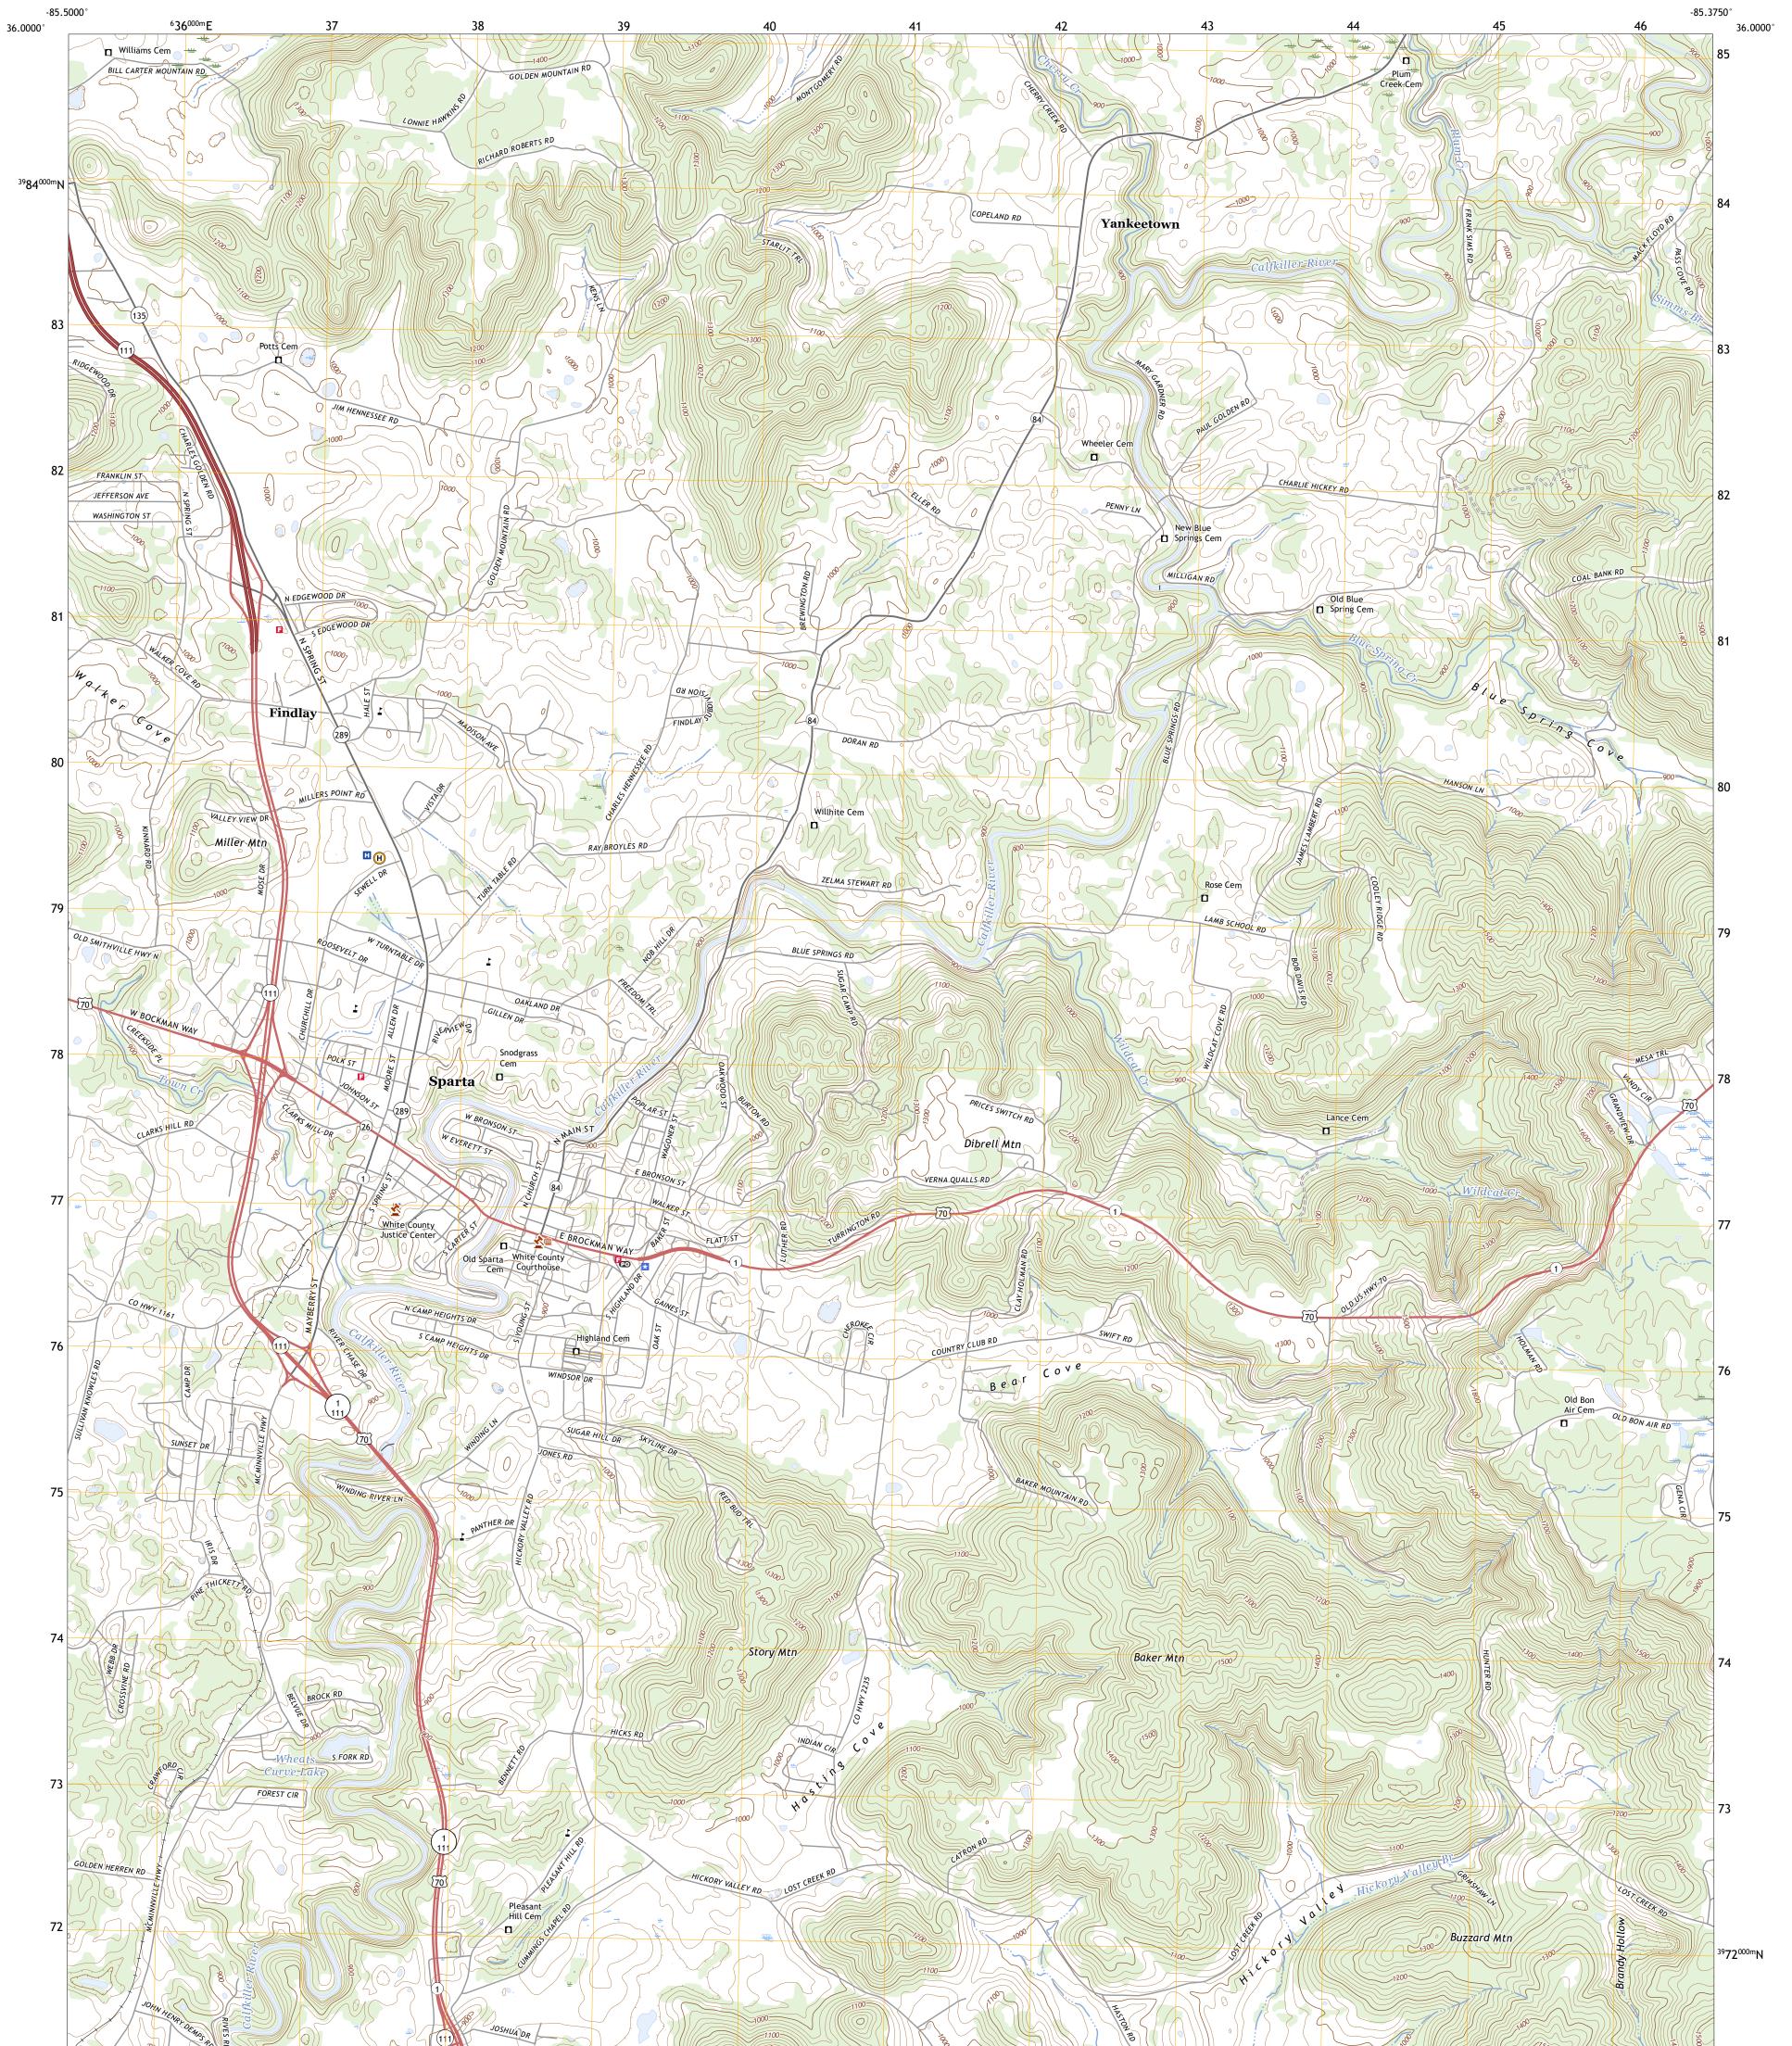

## U.S. DEPARTMENT OF THE INTERIOR U.S. GEOLOGICAL SURVEY

SPARTA QUADRANGLE TENNESSEE - WHITE COUNTY 7.5-MINUTE SERIES

Produced by the United States Geological Survey North American Datum of 1983 (NAD83) World Geodetic System of 1984 (WGS84). Projection and 1 000-meter grid:Universal Transverse Mercator, Zone 16S This map is not a legal document. Boundaries may be generalized for this map scale. Private lands within government reservations may not be shown. Obtain permission before entering private lands.

Imagery......NAIP, June 2016 - October 2016Roads......NAIP, June 2016 - October 2016Roads......National HydrographyNames..................National Hydrography Dataset, 2005 - 2018Contours......National Hydrography Dataset, 2005 - 2018Contours......National Elevation Dataset, 1999Boundaries......Nultiple sources; see metadata file 2019 - 2021Wetlands......FWSNational WetlandsInventory1981

SPARTA, TN

2022