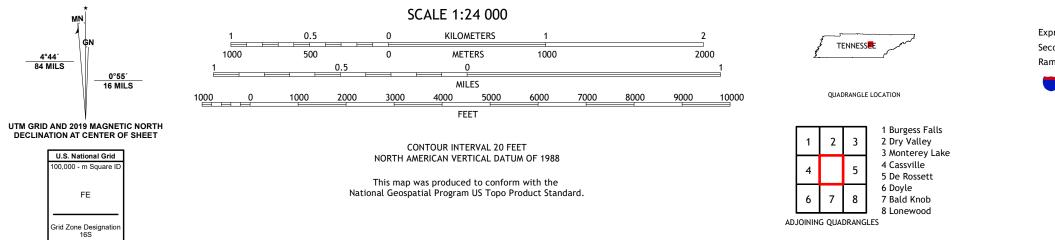

## U.S. DEPARTMENT OF THE INTERIOR U.S. GEOLOGICAL SURVEY

SPARTA QUADRANGLE TENNESSEE - WHITE COUNTY 7.5-MINUTE SERIES

Produced by the United States Geological Survey North American Datum of 1983 (NAD83) World Geodetic System of 1984 (WGS84). Projection and 1 000-meter grid:Universal Transverse Mercator, Zone 16S This map is not a legal document. Boundaries may be generalized for this map scale. Private lands within government reservations may not be shown. Obtain permission before entering private lands.