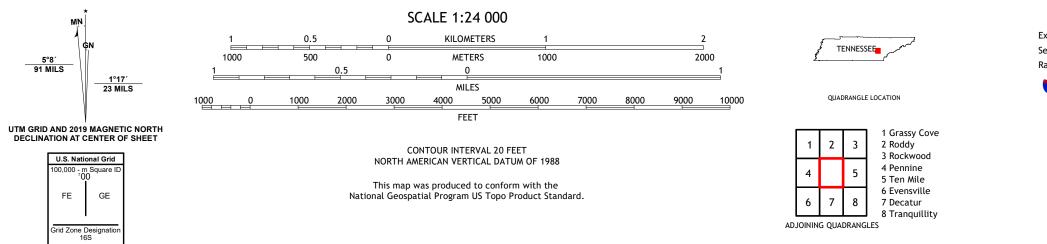

## U.S. DEPARTMENT OF THE INTERIOR U.S. GEOLOGICAL SURVEY

SPRING CITY QUADRANGLE TENNESSEE 7.5-MINUTE SERIES

Produced by the United States Geological Survey North American Datum of 1983 (NAD83) World Geodetic System of 1984 (WGS84). Projection and 1 000-meter grid:Universal Transverse Mercator, Zone 16S This map is not a legal document. Boundaries may be generalized for this map scale. Private lands within government reservations may not be shown. Obtain permission before entering private lands.

ROAD CLASSIFICATION
Expressway
Secondary Hwy
Ramp
Interstate Route
US Route
State Route

SPRING CITY, TN

2022