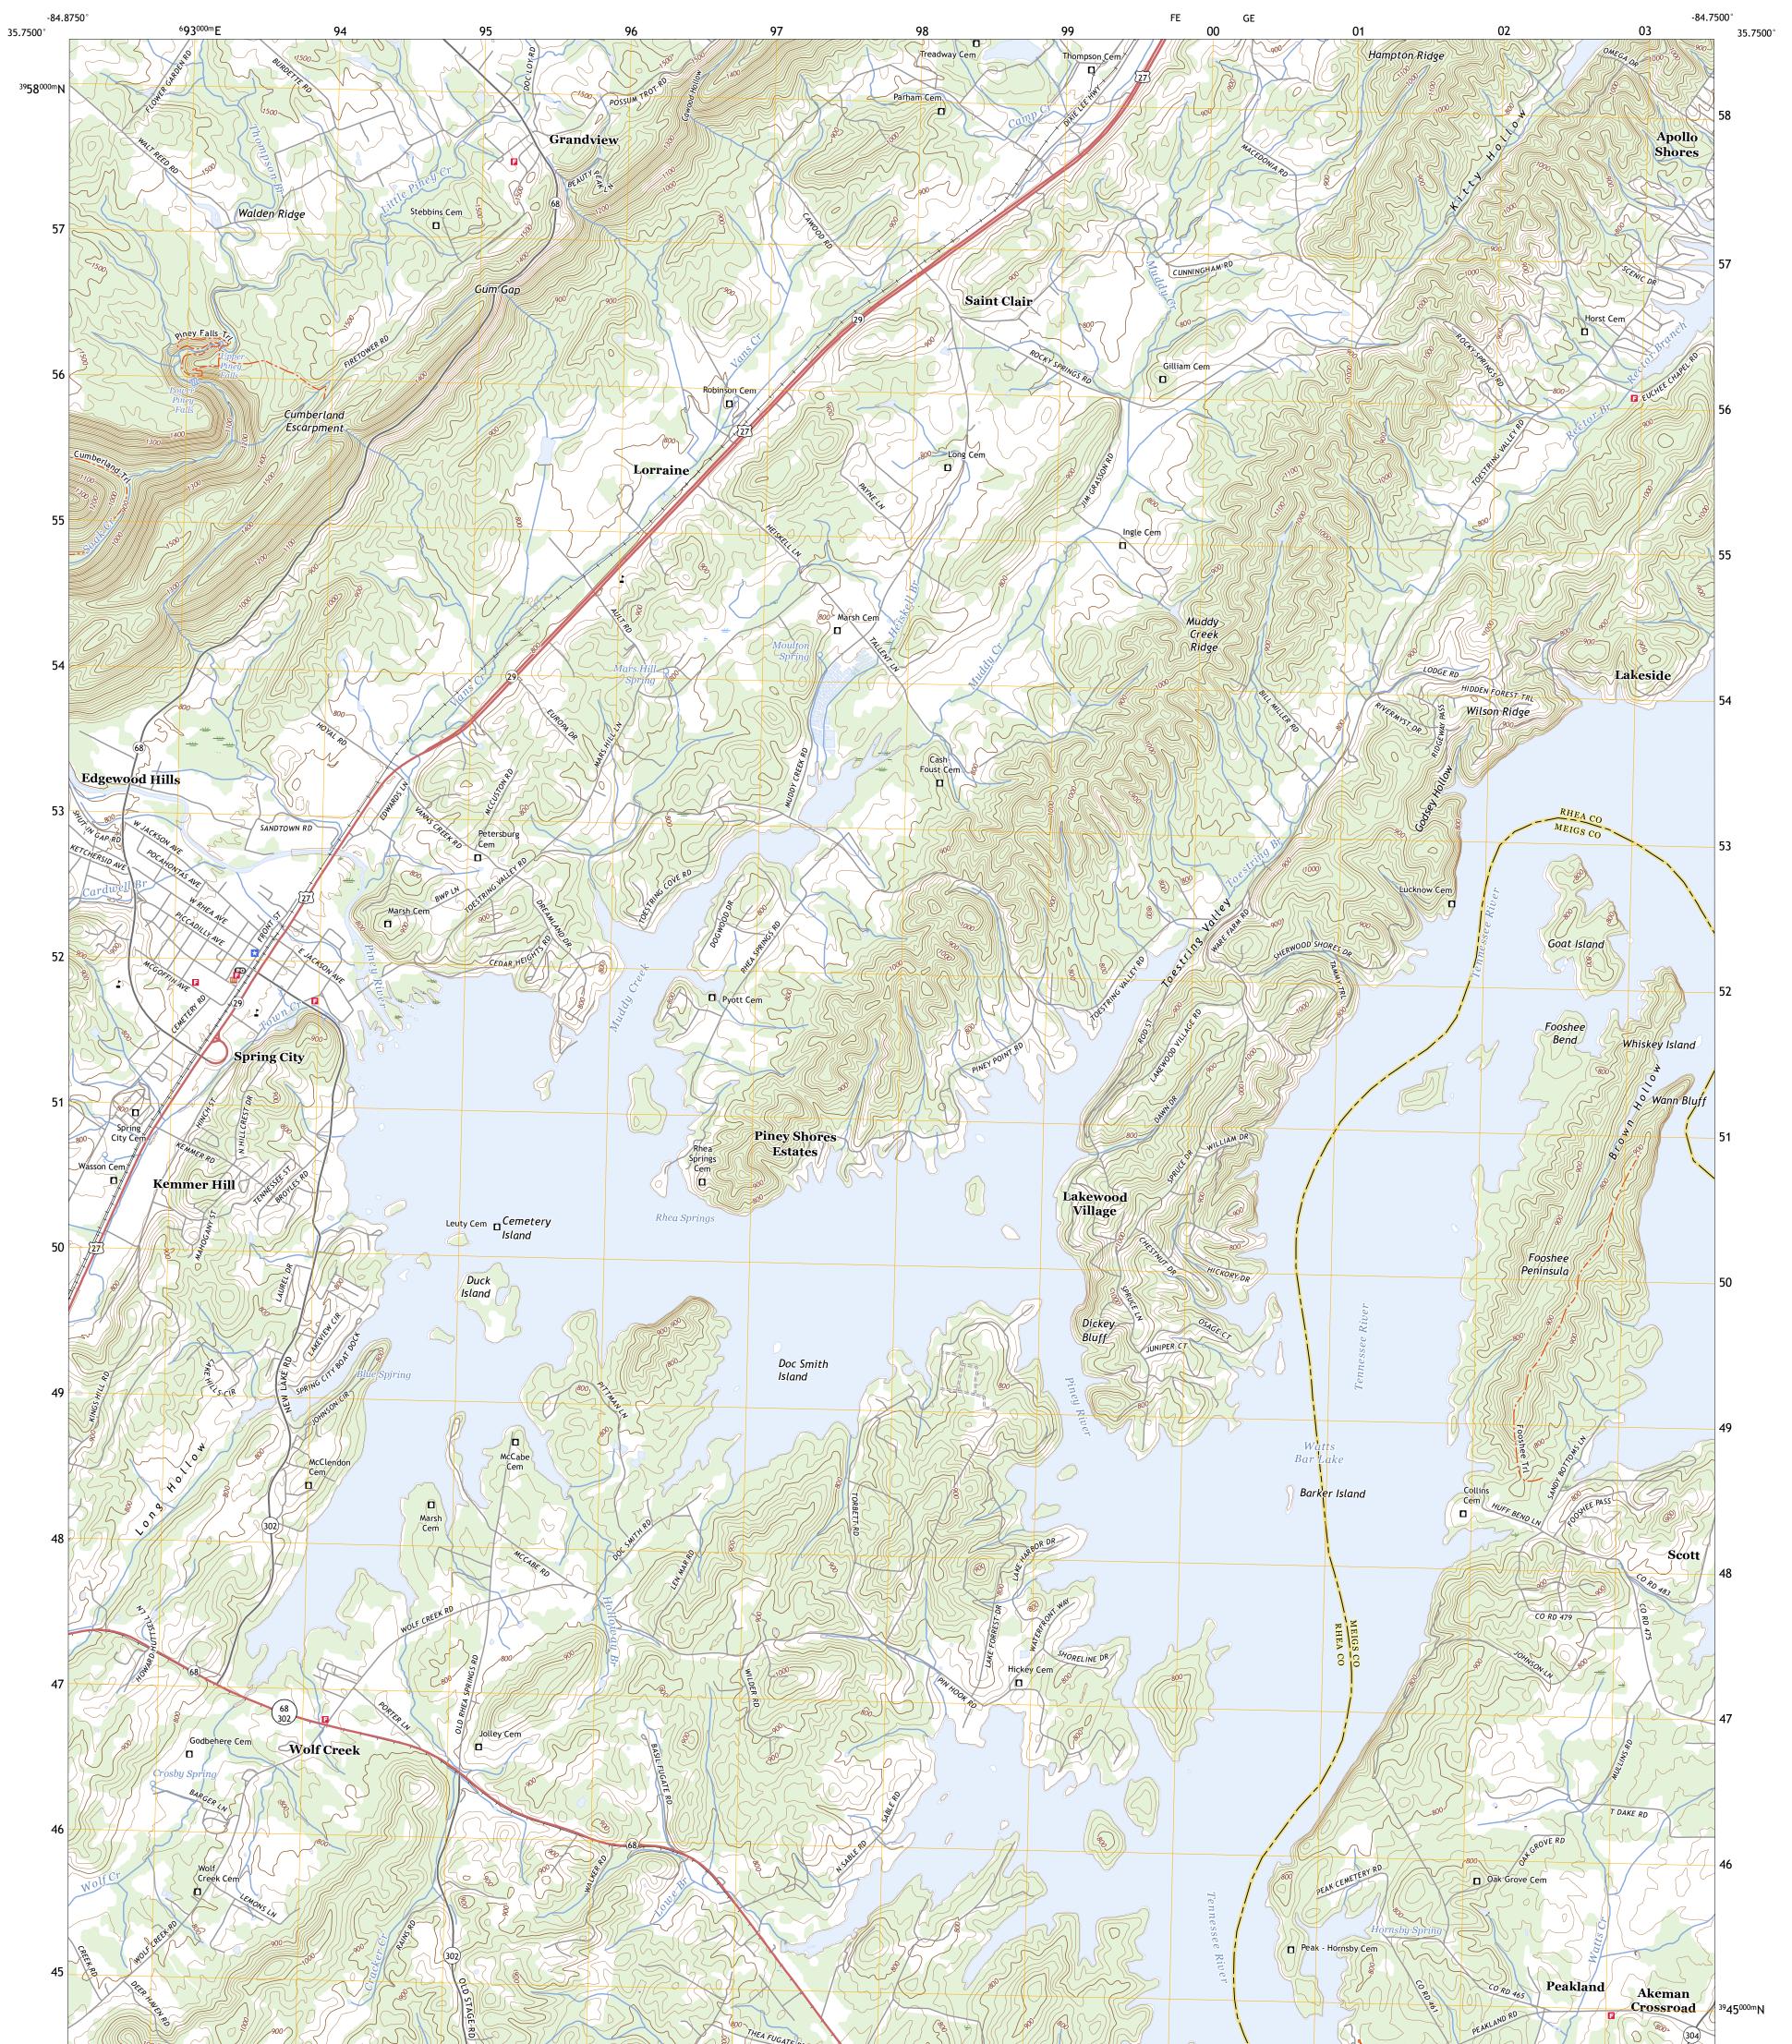

## U.S. DEPARTMENT OF THE INTERIOR U.S. GEOLOGICAL SURVEY

SPRING CITY QUADRANGLE TENNESSEE 7.5-MINUTE SERIES

Produced by the United States Geological Survey North American Datum of 1983 (NAD83) World Geodetic System of 1984 (WGS84). Projection and 1 000-meter grid:Universal Transverse Mercator, Zone 16S This map is not a legal document. Boundaries may be generalized for this map scale. Private lands within government reservations may not be shown. Obtain permission before entering private lands.

ROAD CLASSIFICATION
Expressway
Secondary Hwy
Ramp
Interstate Route
US Route
State Route

SPRING CITY, TN

2022