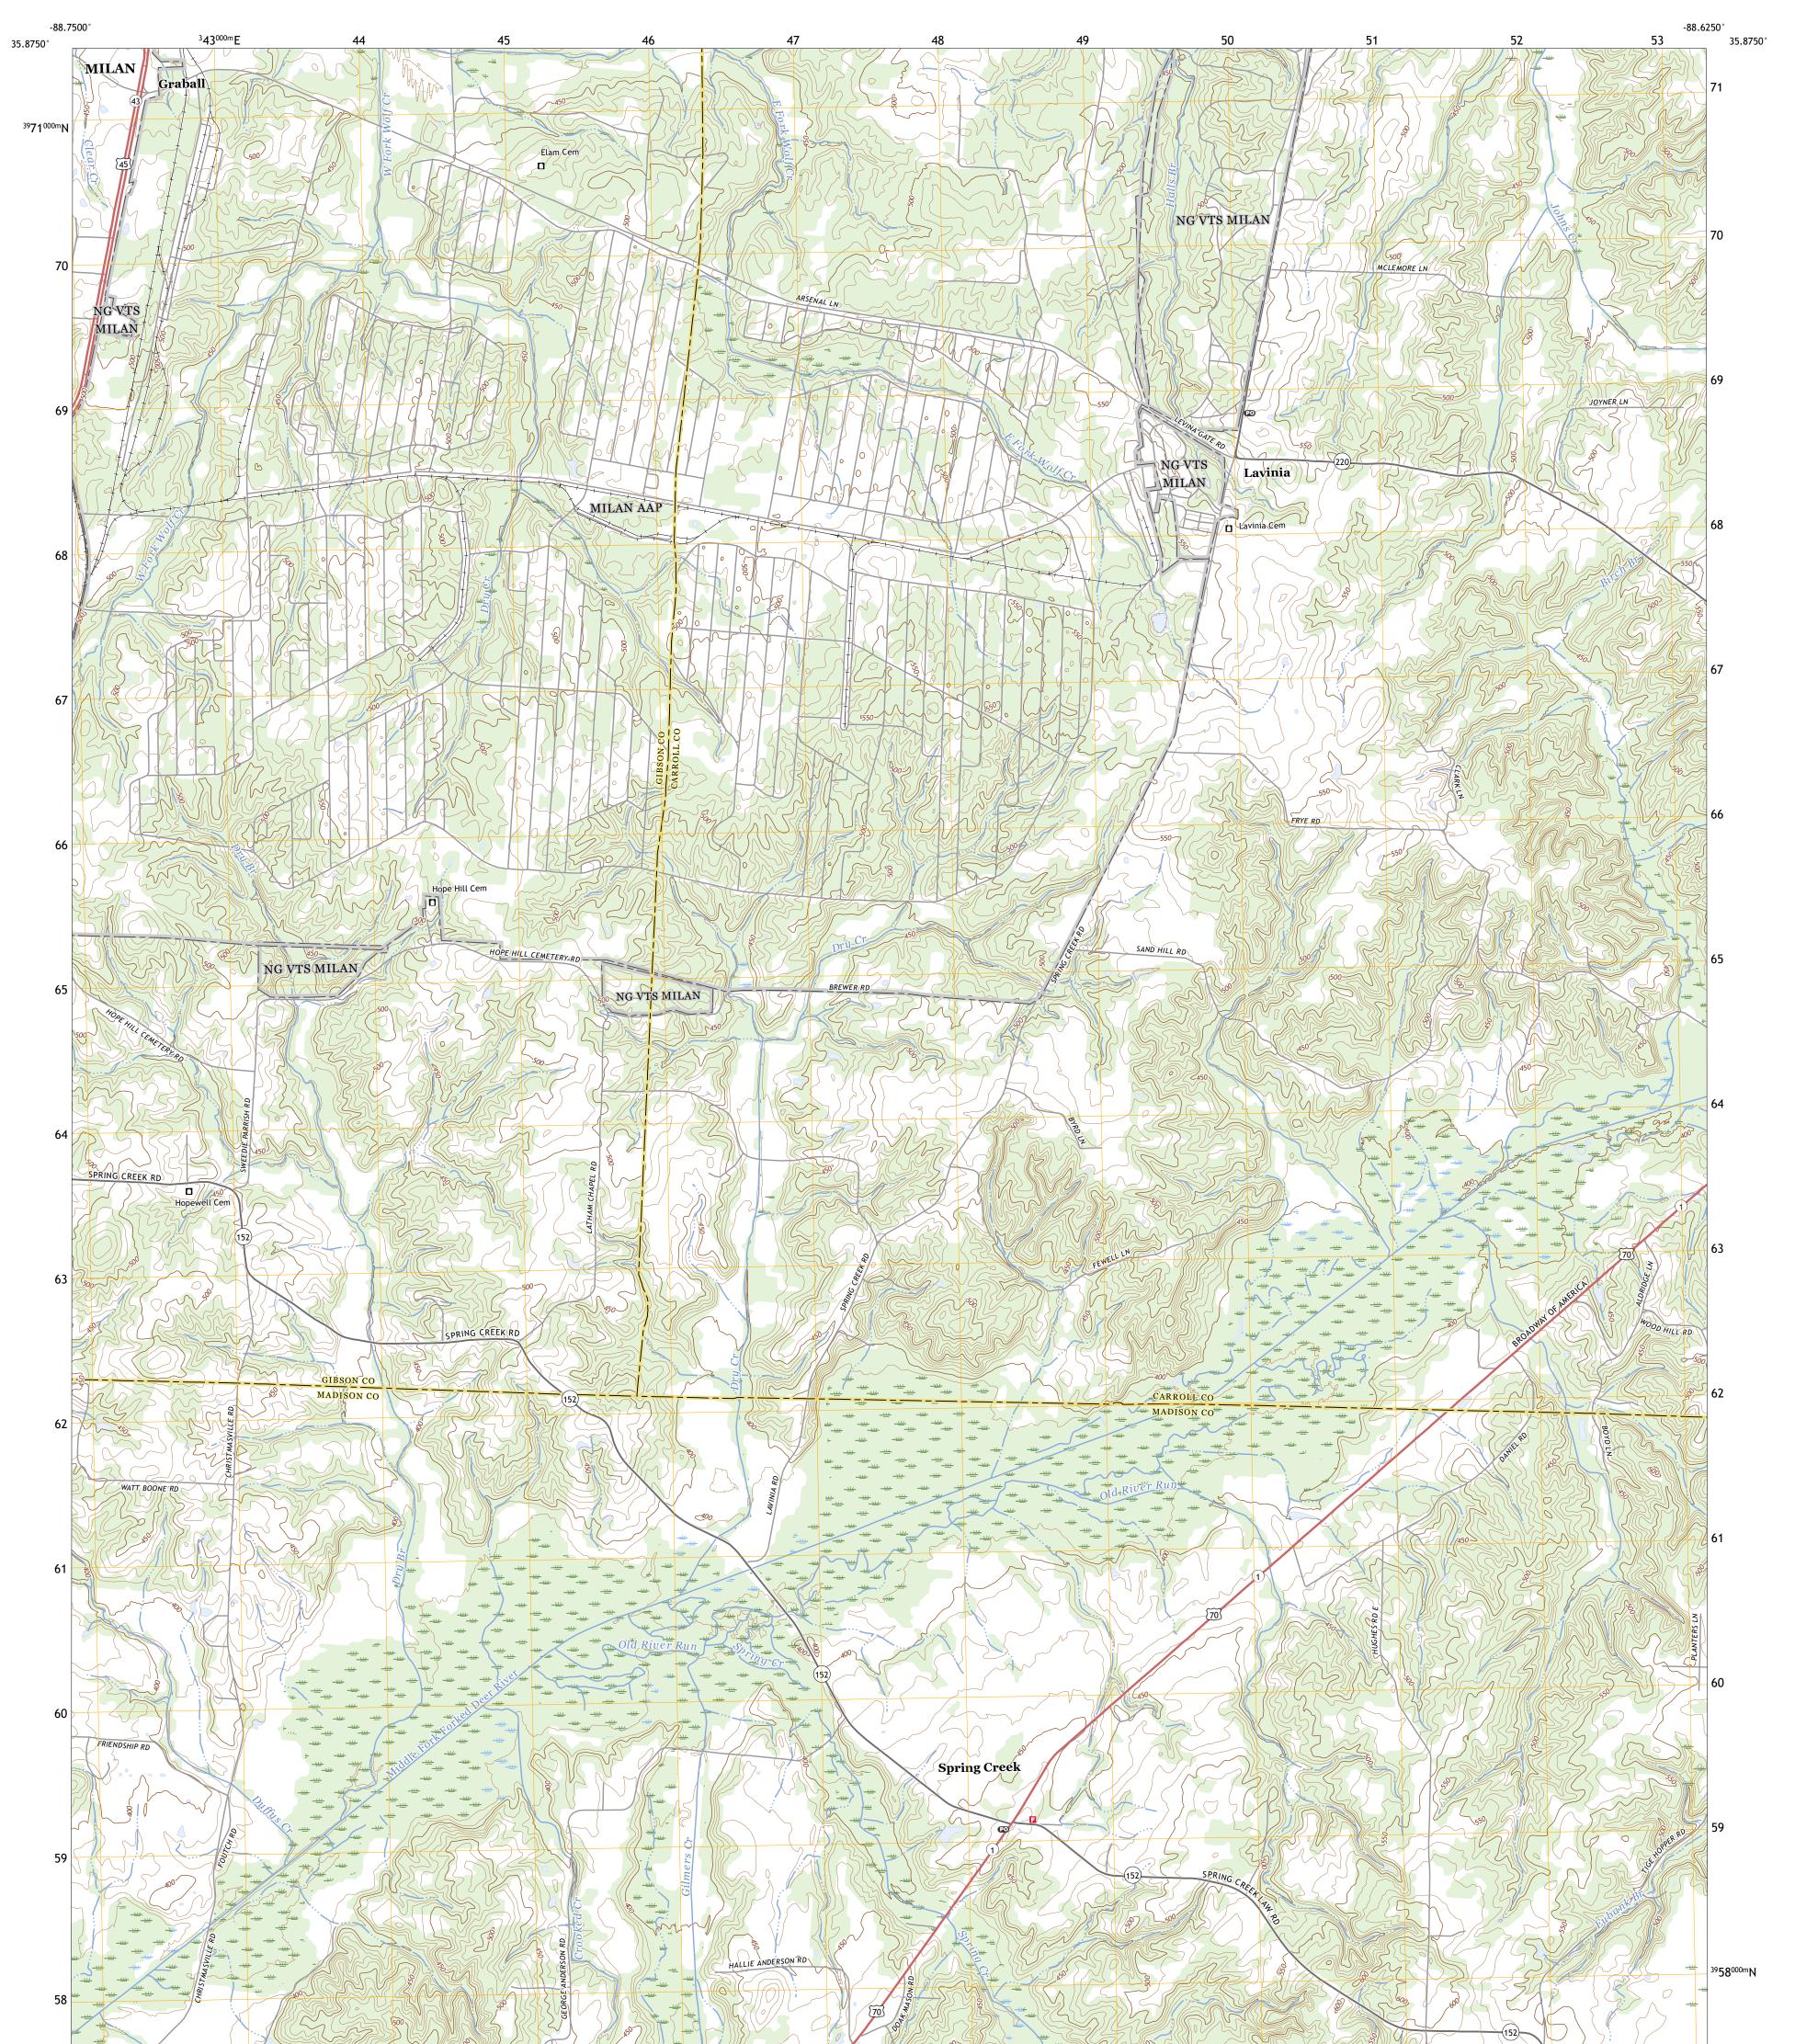

## U.S. DEPARTMENT OF THE INTERIOR U.S. GEOLOGICAL SURVEY

SPRING CREEK QUADRANGLE TENNESSEE 7.5-MINUTE SERIES

Produced by the United States Geological Survey North American Datum of 1983 (NAD83) World Geodetic System of 1984 (WGS84). Projection and 1 000-meter grid:Universal Transverse Mercator, Zone 165 This map is not a legal document. Boundaries may be generalized for this map scale. Private lands within government reservations may not be shown. Obtain permission before entering private lands.

Imagery.... Roads..... Names..... Hydrography..... Contours.... Boundaries.... Wetlands... ..FWS National Wetlands Inventory 1980 - 1981

2022