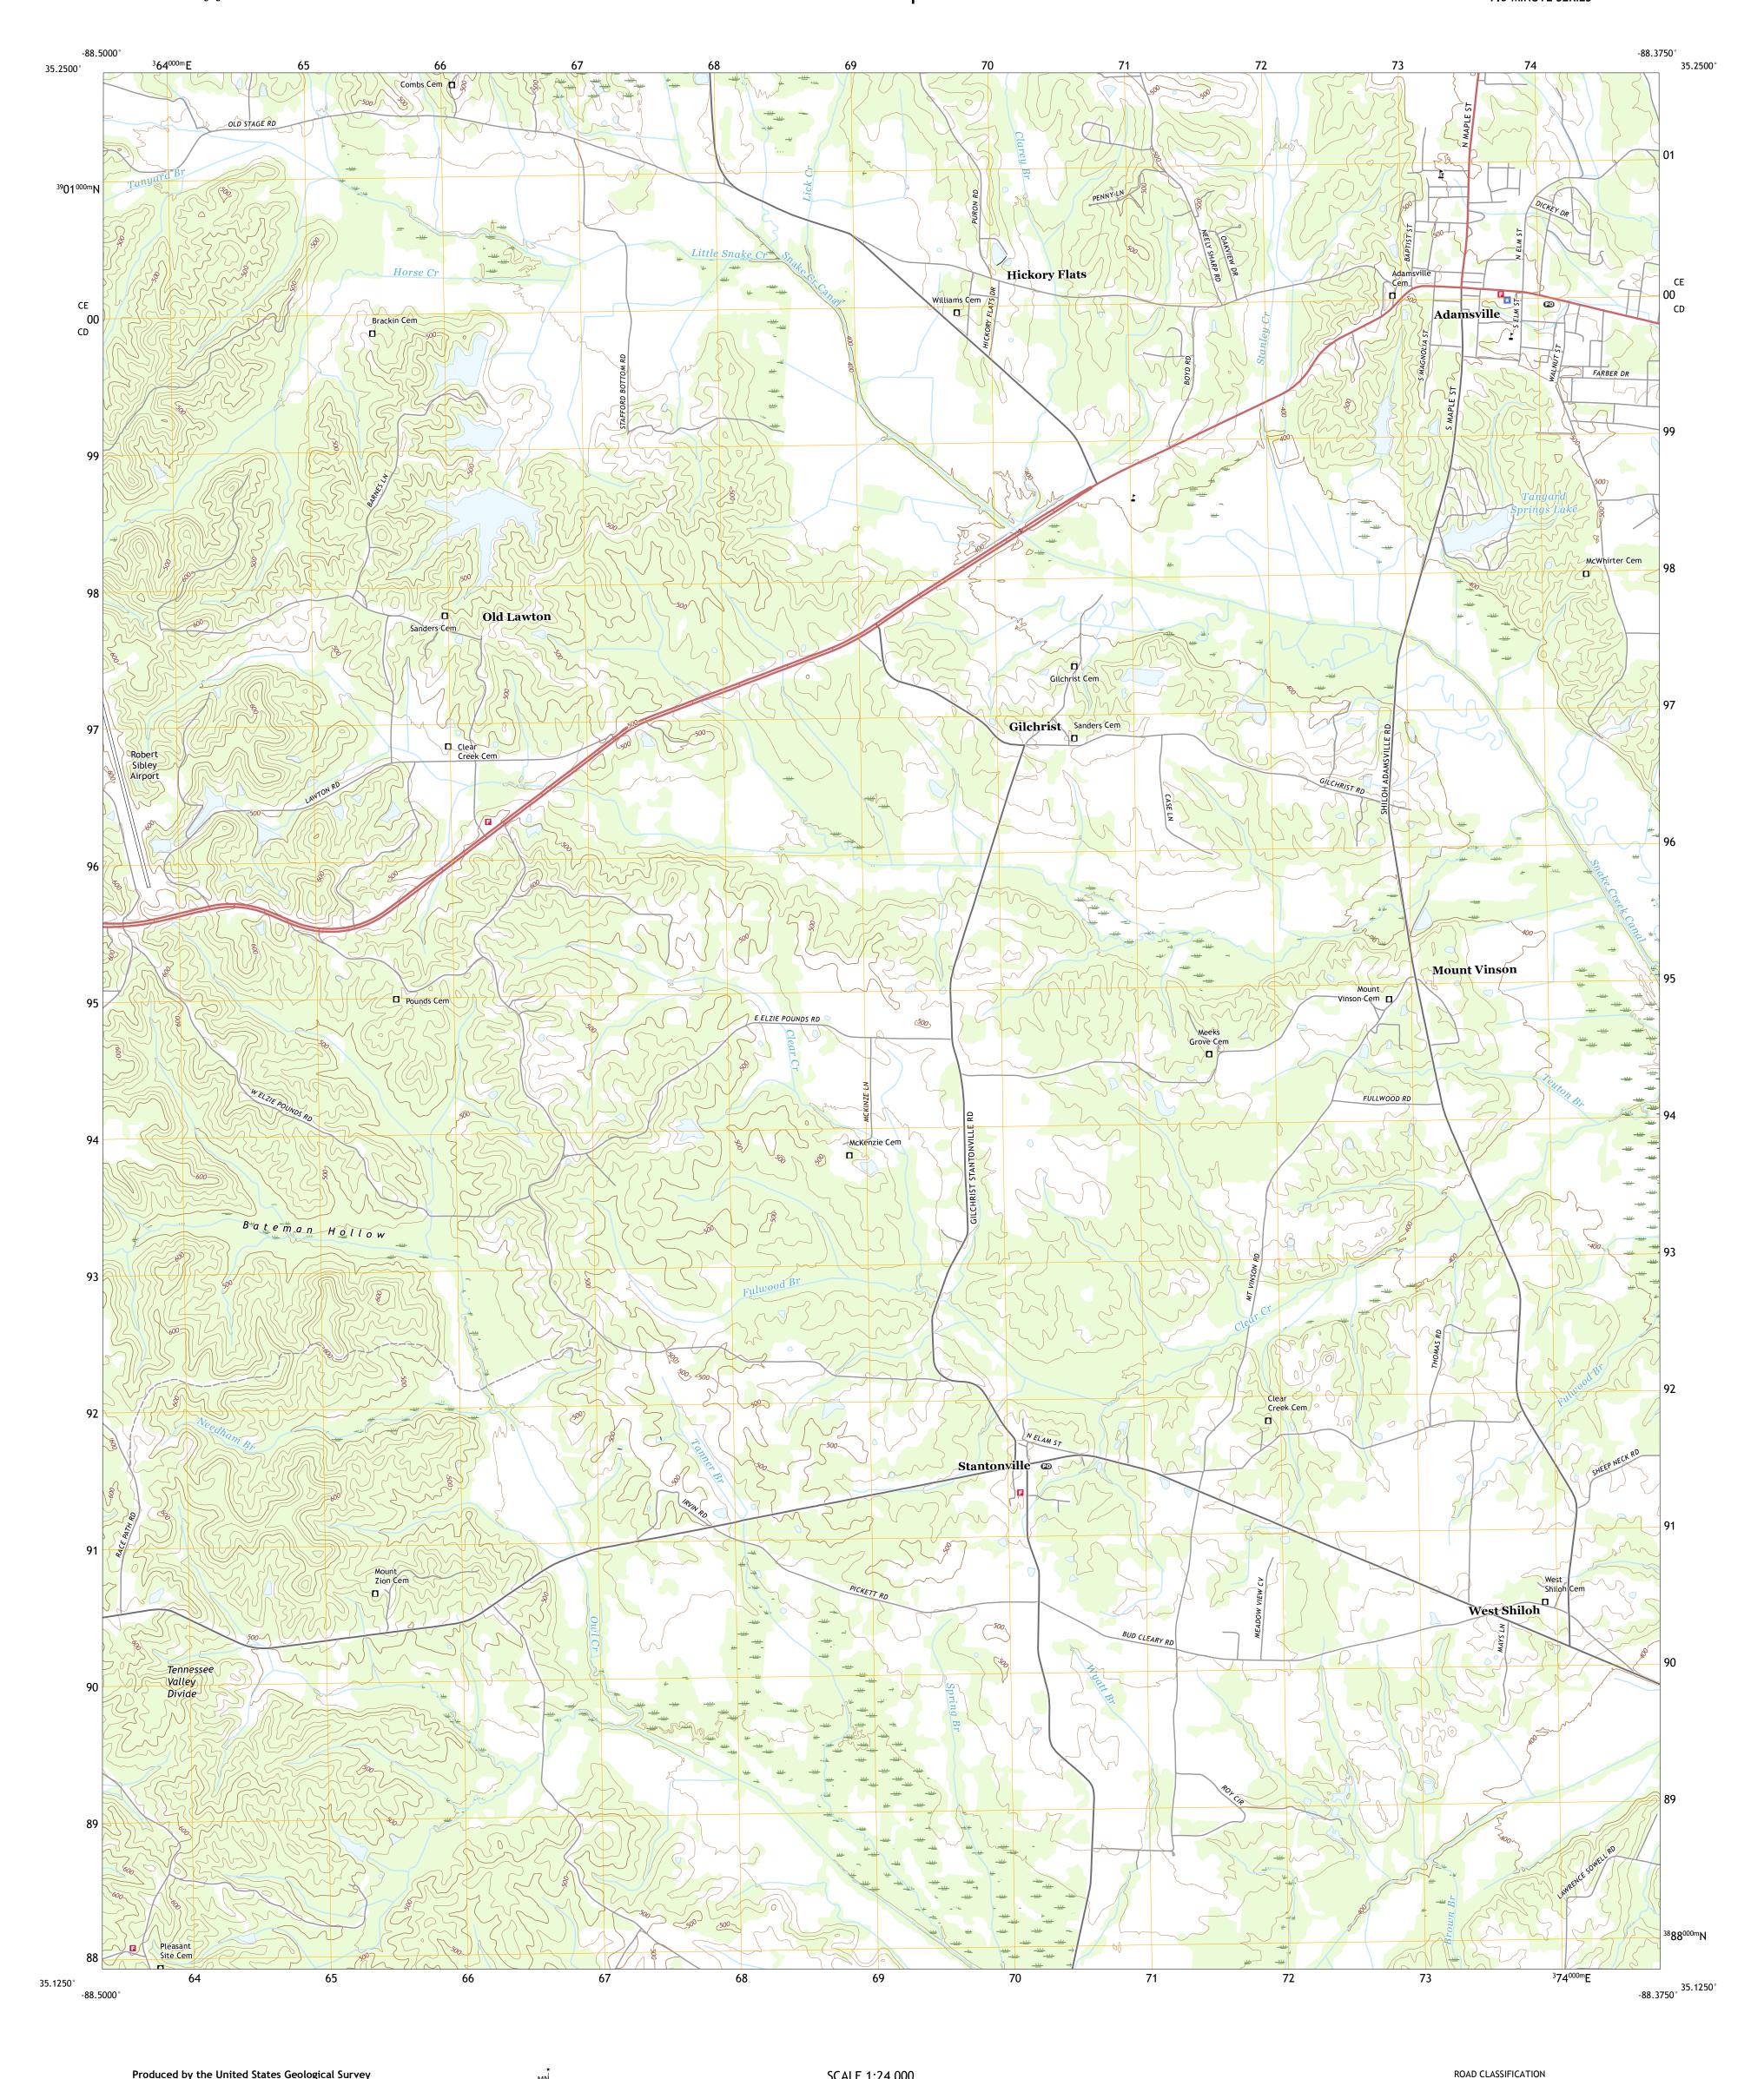

Produced by the United States Geological Survey North American Datum of 1983 (NAD83) World Geodetic System of 1984 (WGS84). Projection and 1 000-meter grid:Universal Transverse Mercator, Zone 16S This map is not a legal document. Boundaries may be generalized for this map scale. Private lands within government reservations may not be shown. Obtain permission before entering private lands. Imagery.... Roads..... Names..... Hydrography.....

..FWS National Wetlands Inventory 1980 - 2008

Boundaries...

Wetlands...

CD

Grid Zone Designation 16S

This map was produced to conform with the National Geospatial Program US Topo Product Standard, 2011. A metadata file associated with this product is draft version 0.6.18

TENNESSEE

Secondary Hwy —

Local Connector ————

State Route

Local Road

4WD

US Route