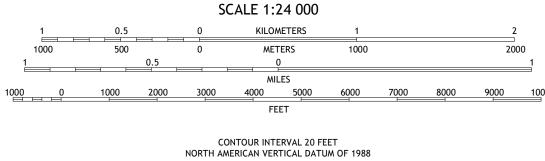

Produced by the United States Geological Survey North American Datum of 1983 (NAD83) World Geodetic System of 1984 (WGS84). Projection and 1 000-meter grid:Universal Transverse Mercator, Zone 16S This map is not a legal document. Boundaries may be generalized for this map scale. Private lands within government reservations may not be shown. Obtain permission before entering private lands. Imagery.... Roads..... Names..... Hydrography.....

..FWS National Wetlands Inventory 1980 - 2008

Boundaries...

Wetlands...



CD

Grid Zone Designation 16S



This map was produced to conform with the National Geospatial Program US Topo Product Standard, 2011. A metadata file associated with this product is draft version 0.6.18



TENNESSEE

Secondary Hwy —

Local Connector ————

State Route

Local Road

4WD

US Route