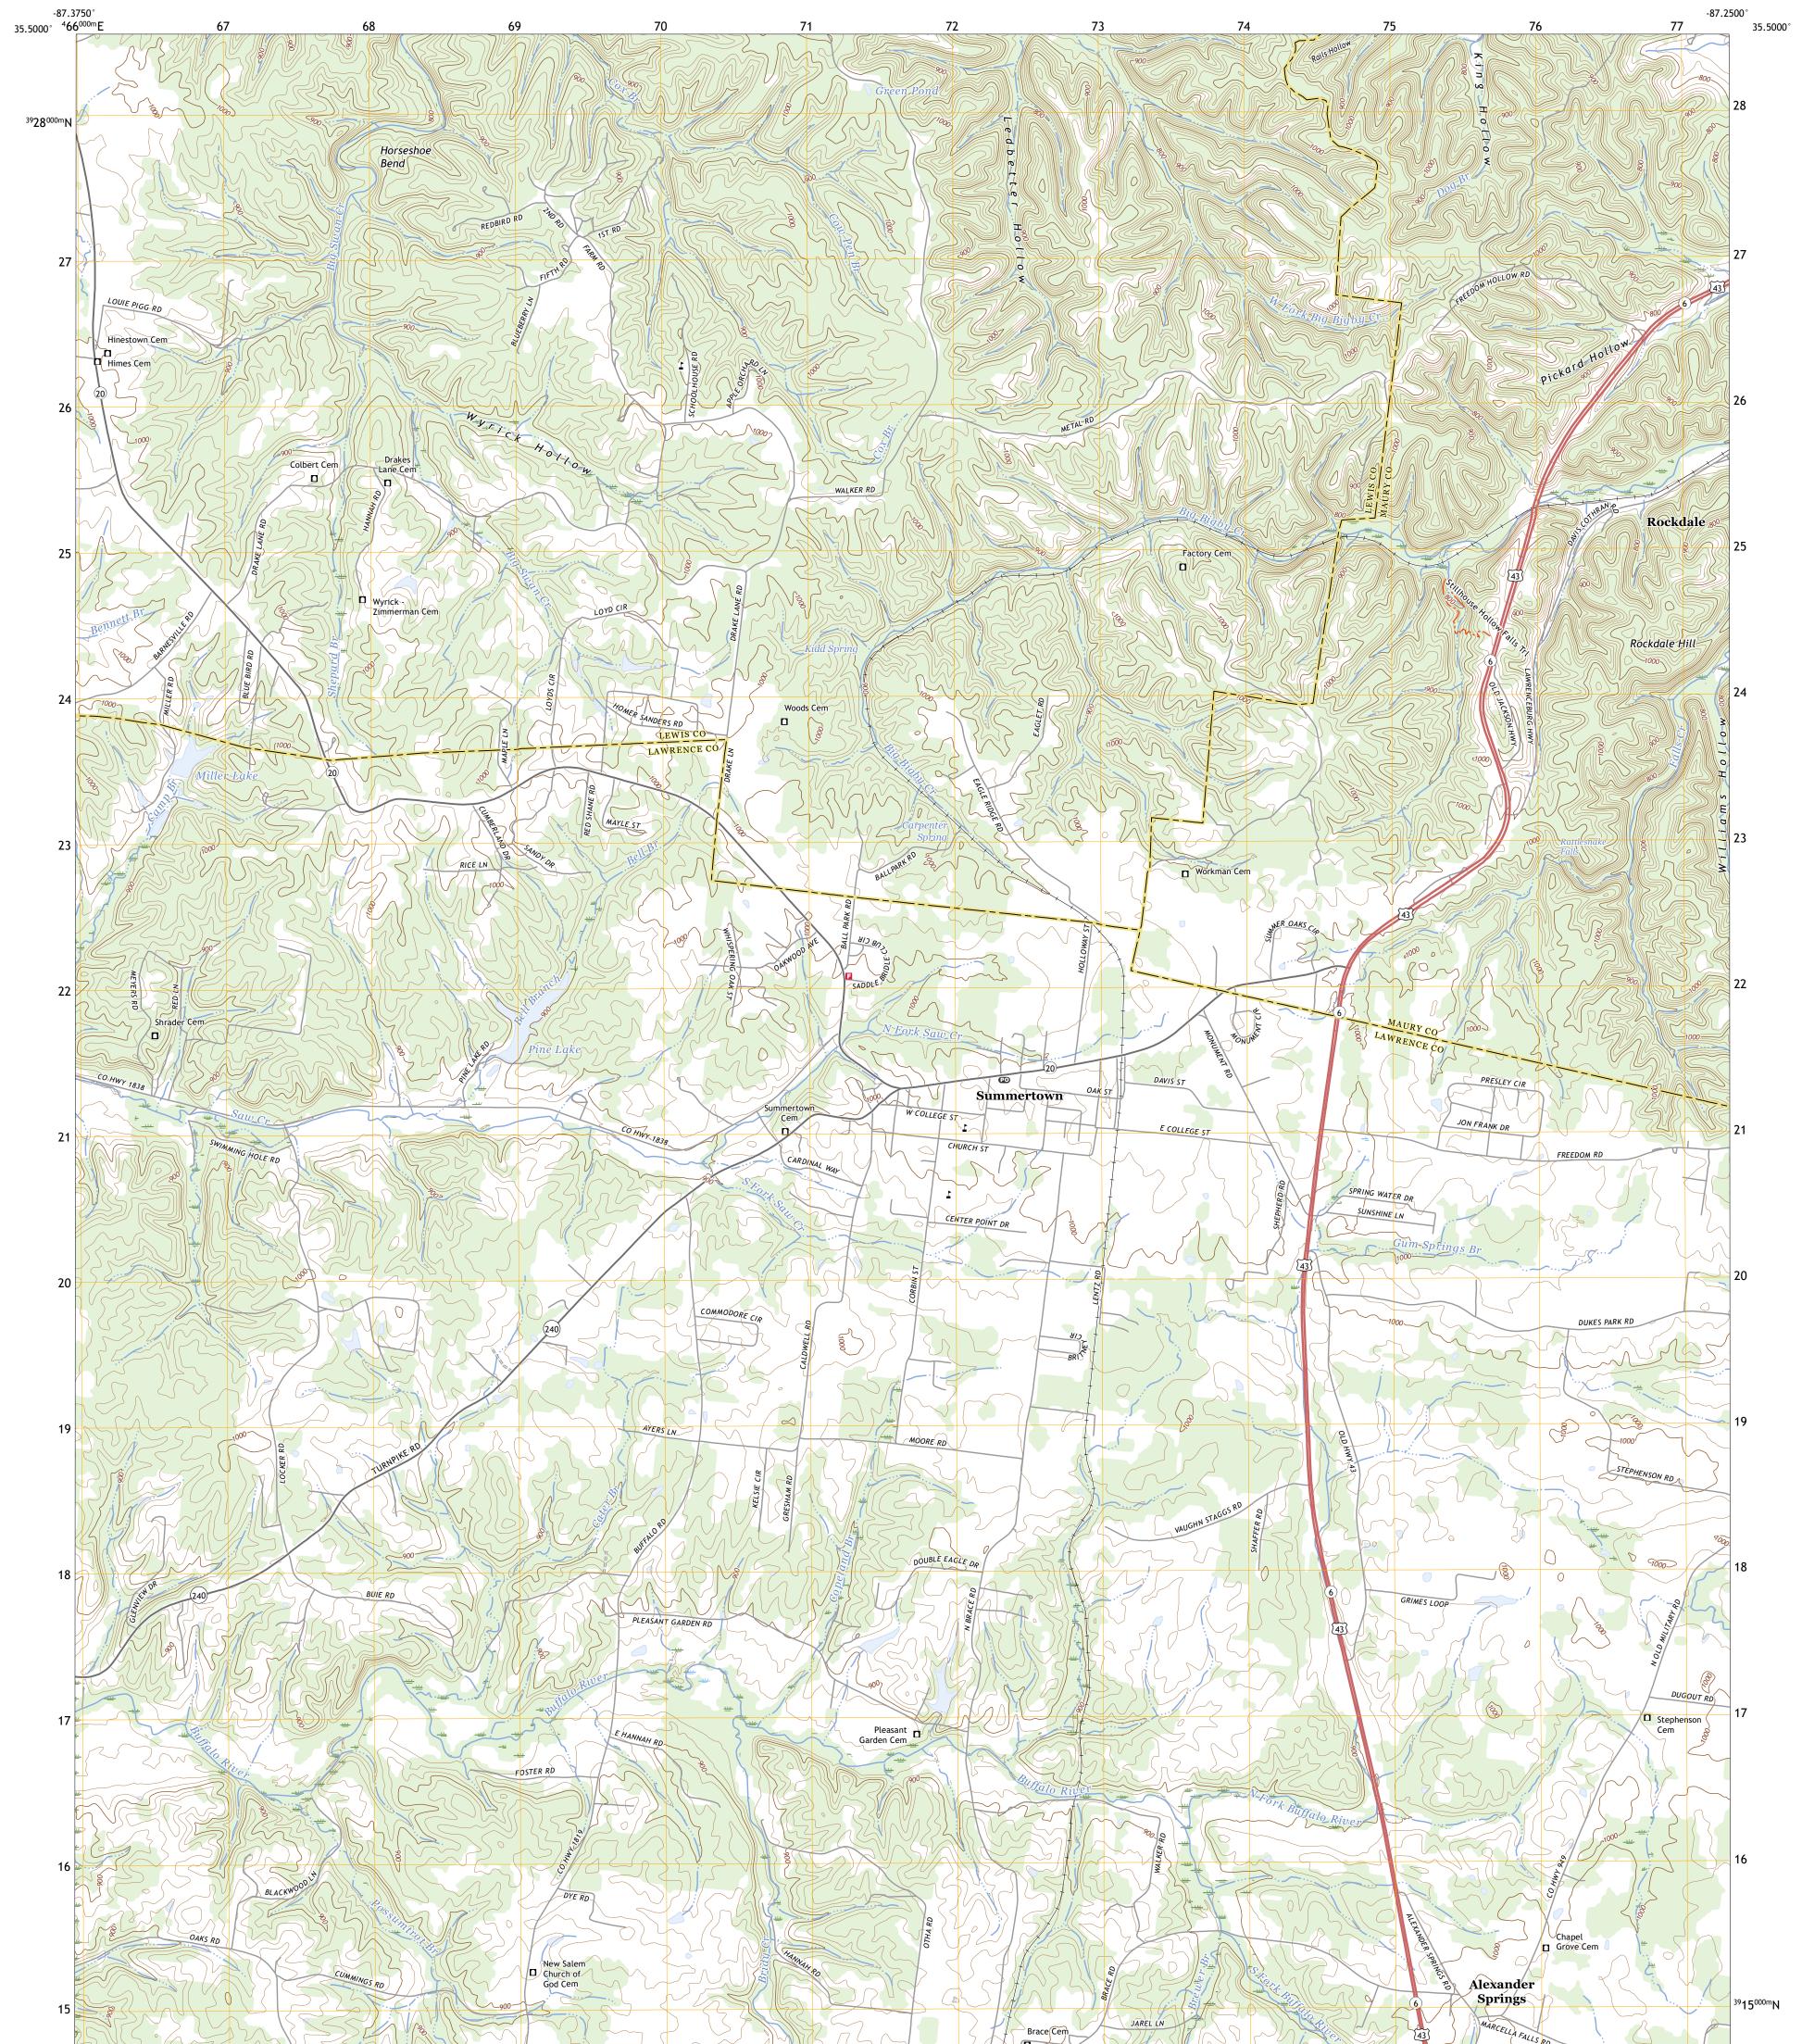

## U.S. DEPARTMENT OF THE INTERIOR U.S. GEOLOGICAL SURVEY

SUMMERTOWN QUADRANGLE TENNESSEE 7.5-MINUTE SERIES

Produced by the United States Geological Survey North American Datum of 1983 (NAD83) World Geodetic System of 1984 (WGS84). Projection and 1 000-meter grid:Universal Transverse Mercator, Zone 165 This map is not a legal document. Boundaries may be generalized for this map scale. Private lands within government reservations may not be shown. Obtain permission before entering private lands.

Imagery.... Roads..... Names..... Hydrography..... Contours.. Boundaries.... ..FWS National Wetlands Inventory 1981 - 1982 Wetlands...

2022