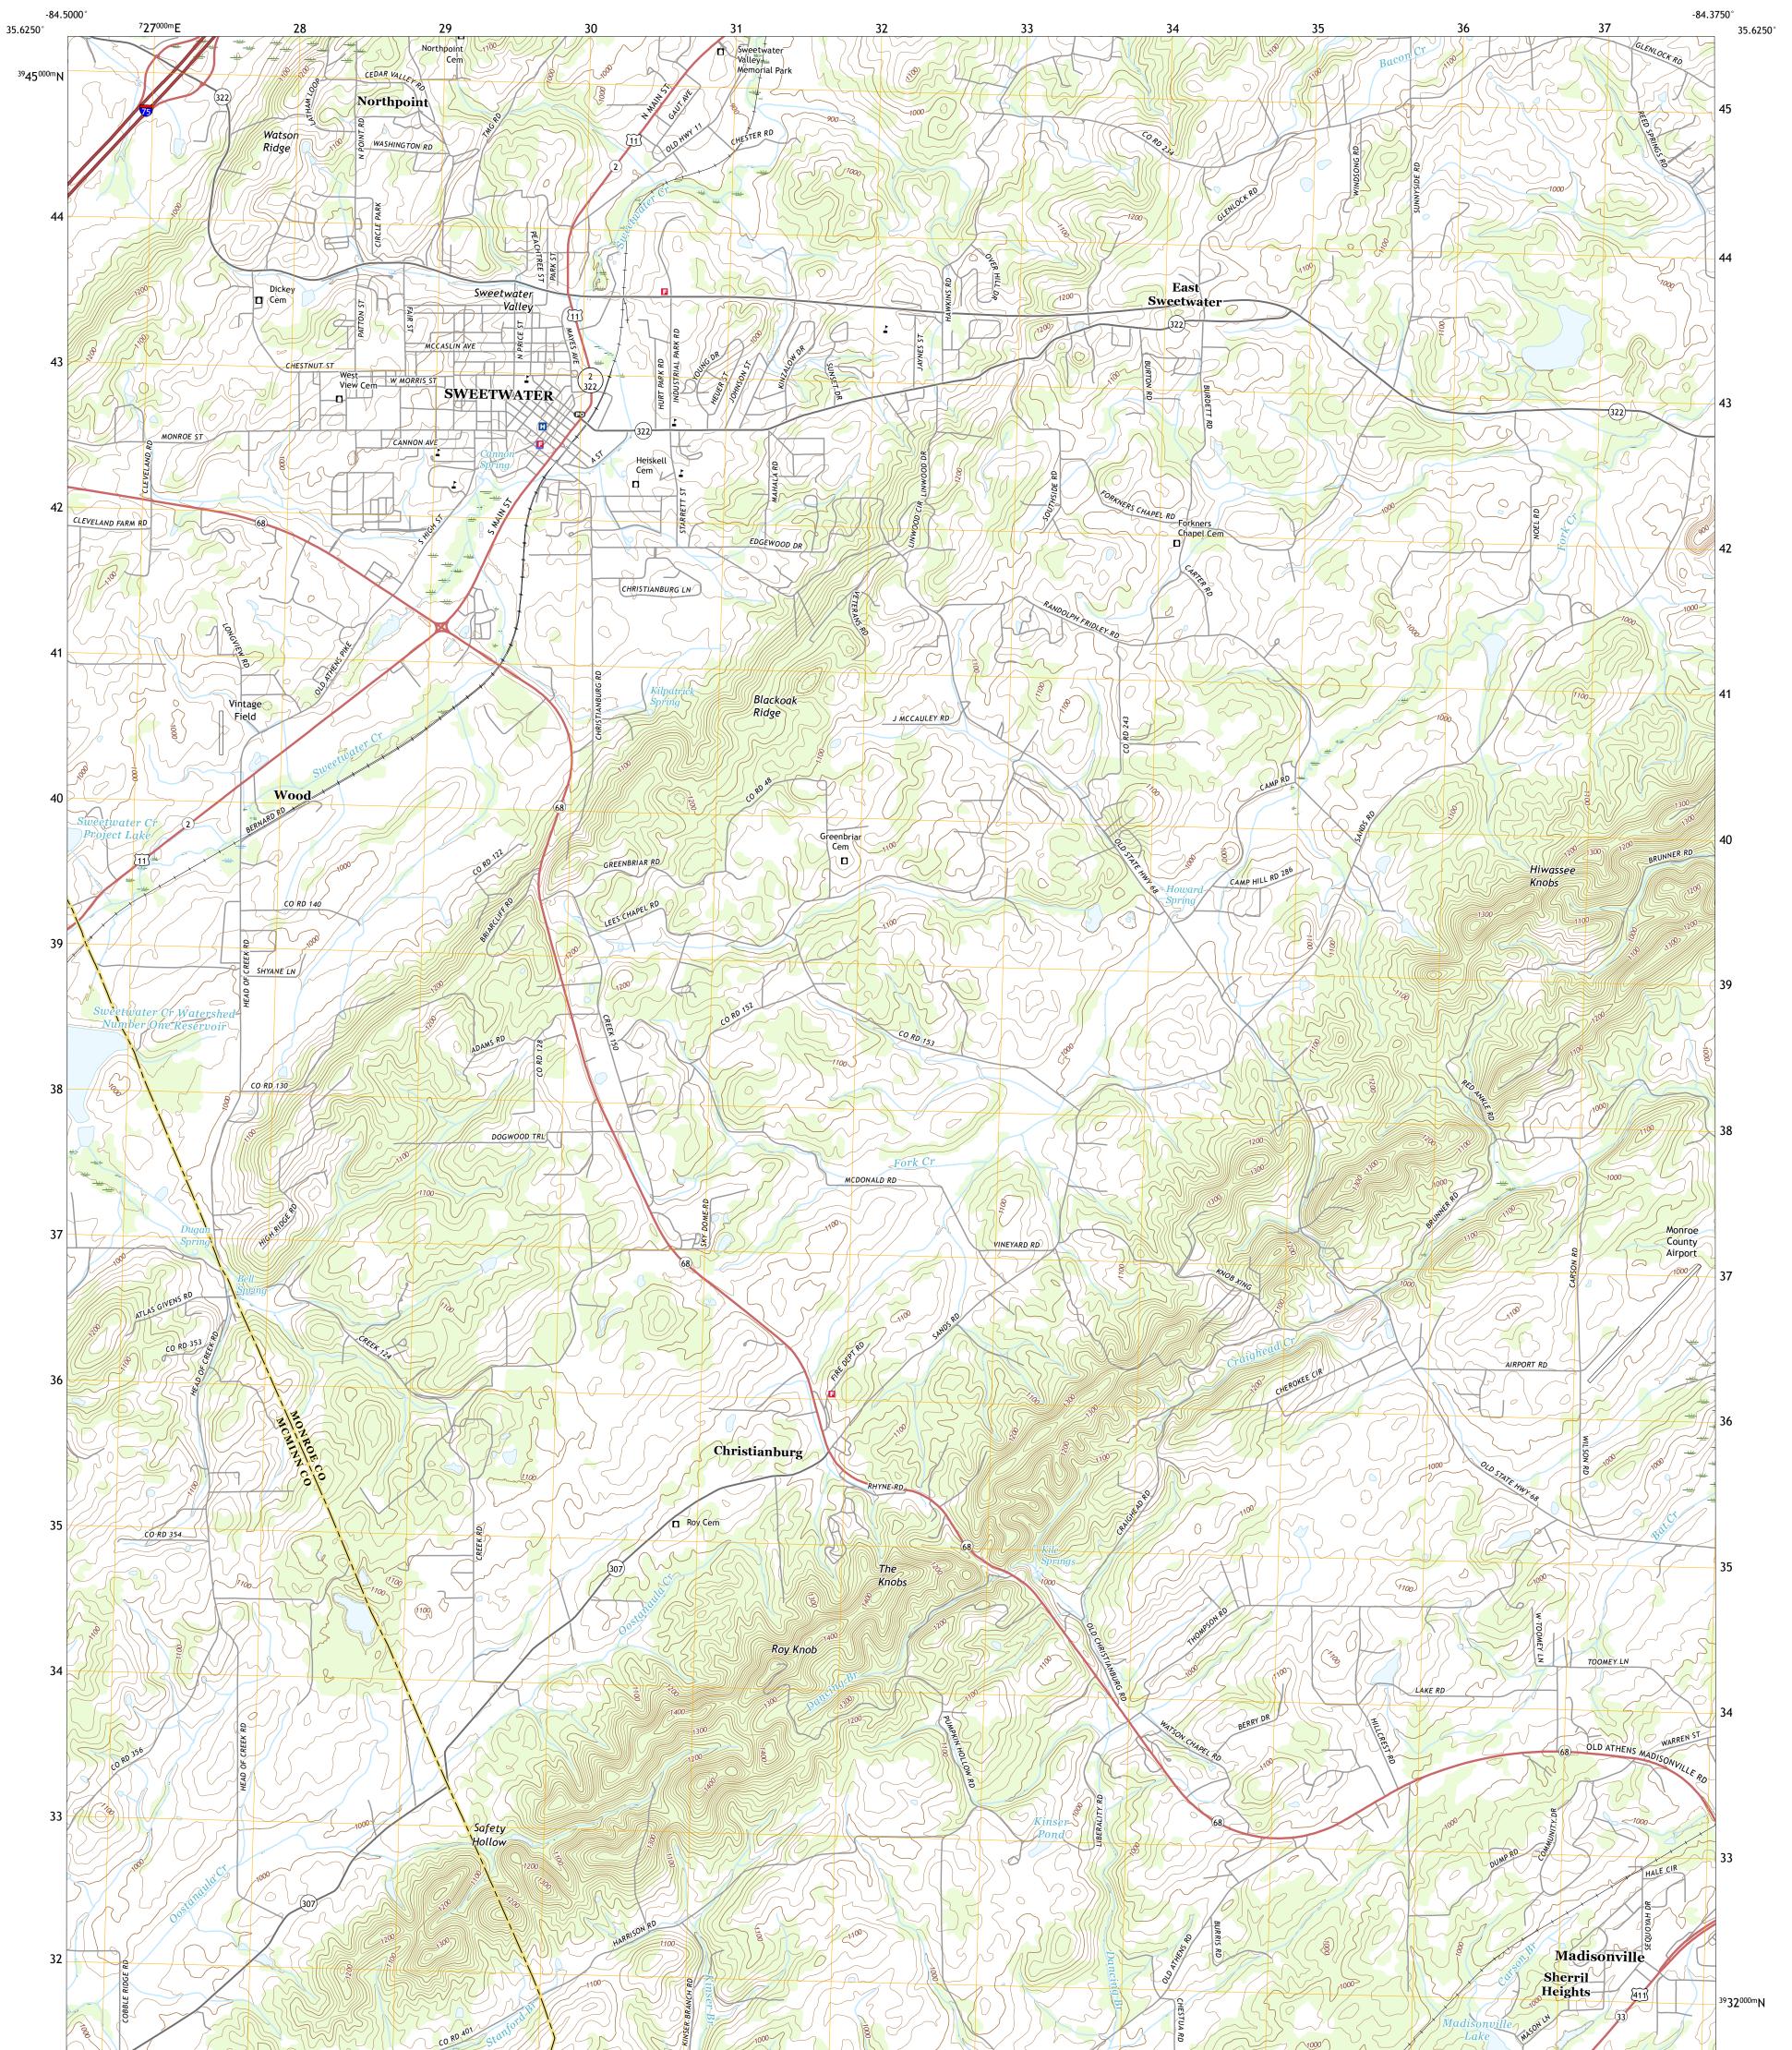

## U.S. DEPARTMENT OF THE INTERIOR U.S. GEOLOGICAL SURVEY

SWEETWATER QUADRANGLE TENNESSEE 7.5-MINUTE SERIES

Produced by the United States Geological Survey North American Datum of 1983 (NAD83) World Geodetic System of 1984 (WGS84). Projection and 1 000-meter grid:Universal Transverse Mercator, Zone 16S This map is not a legal document. Boundaries may be generalized for this map scale. Private lands within government reservations may not be shown. Obtain permission before entering private lands.