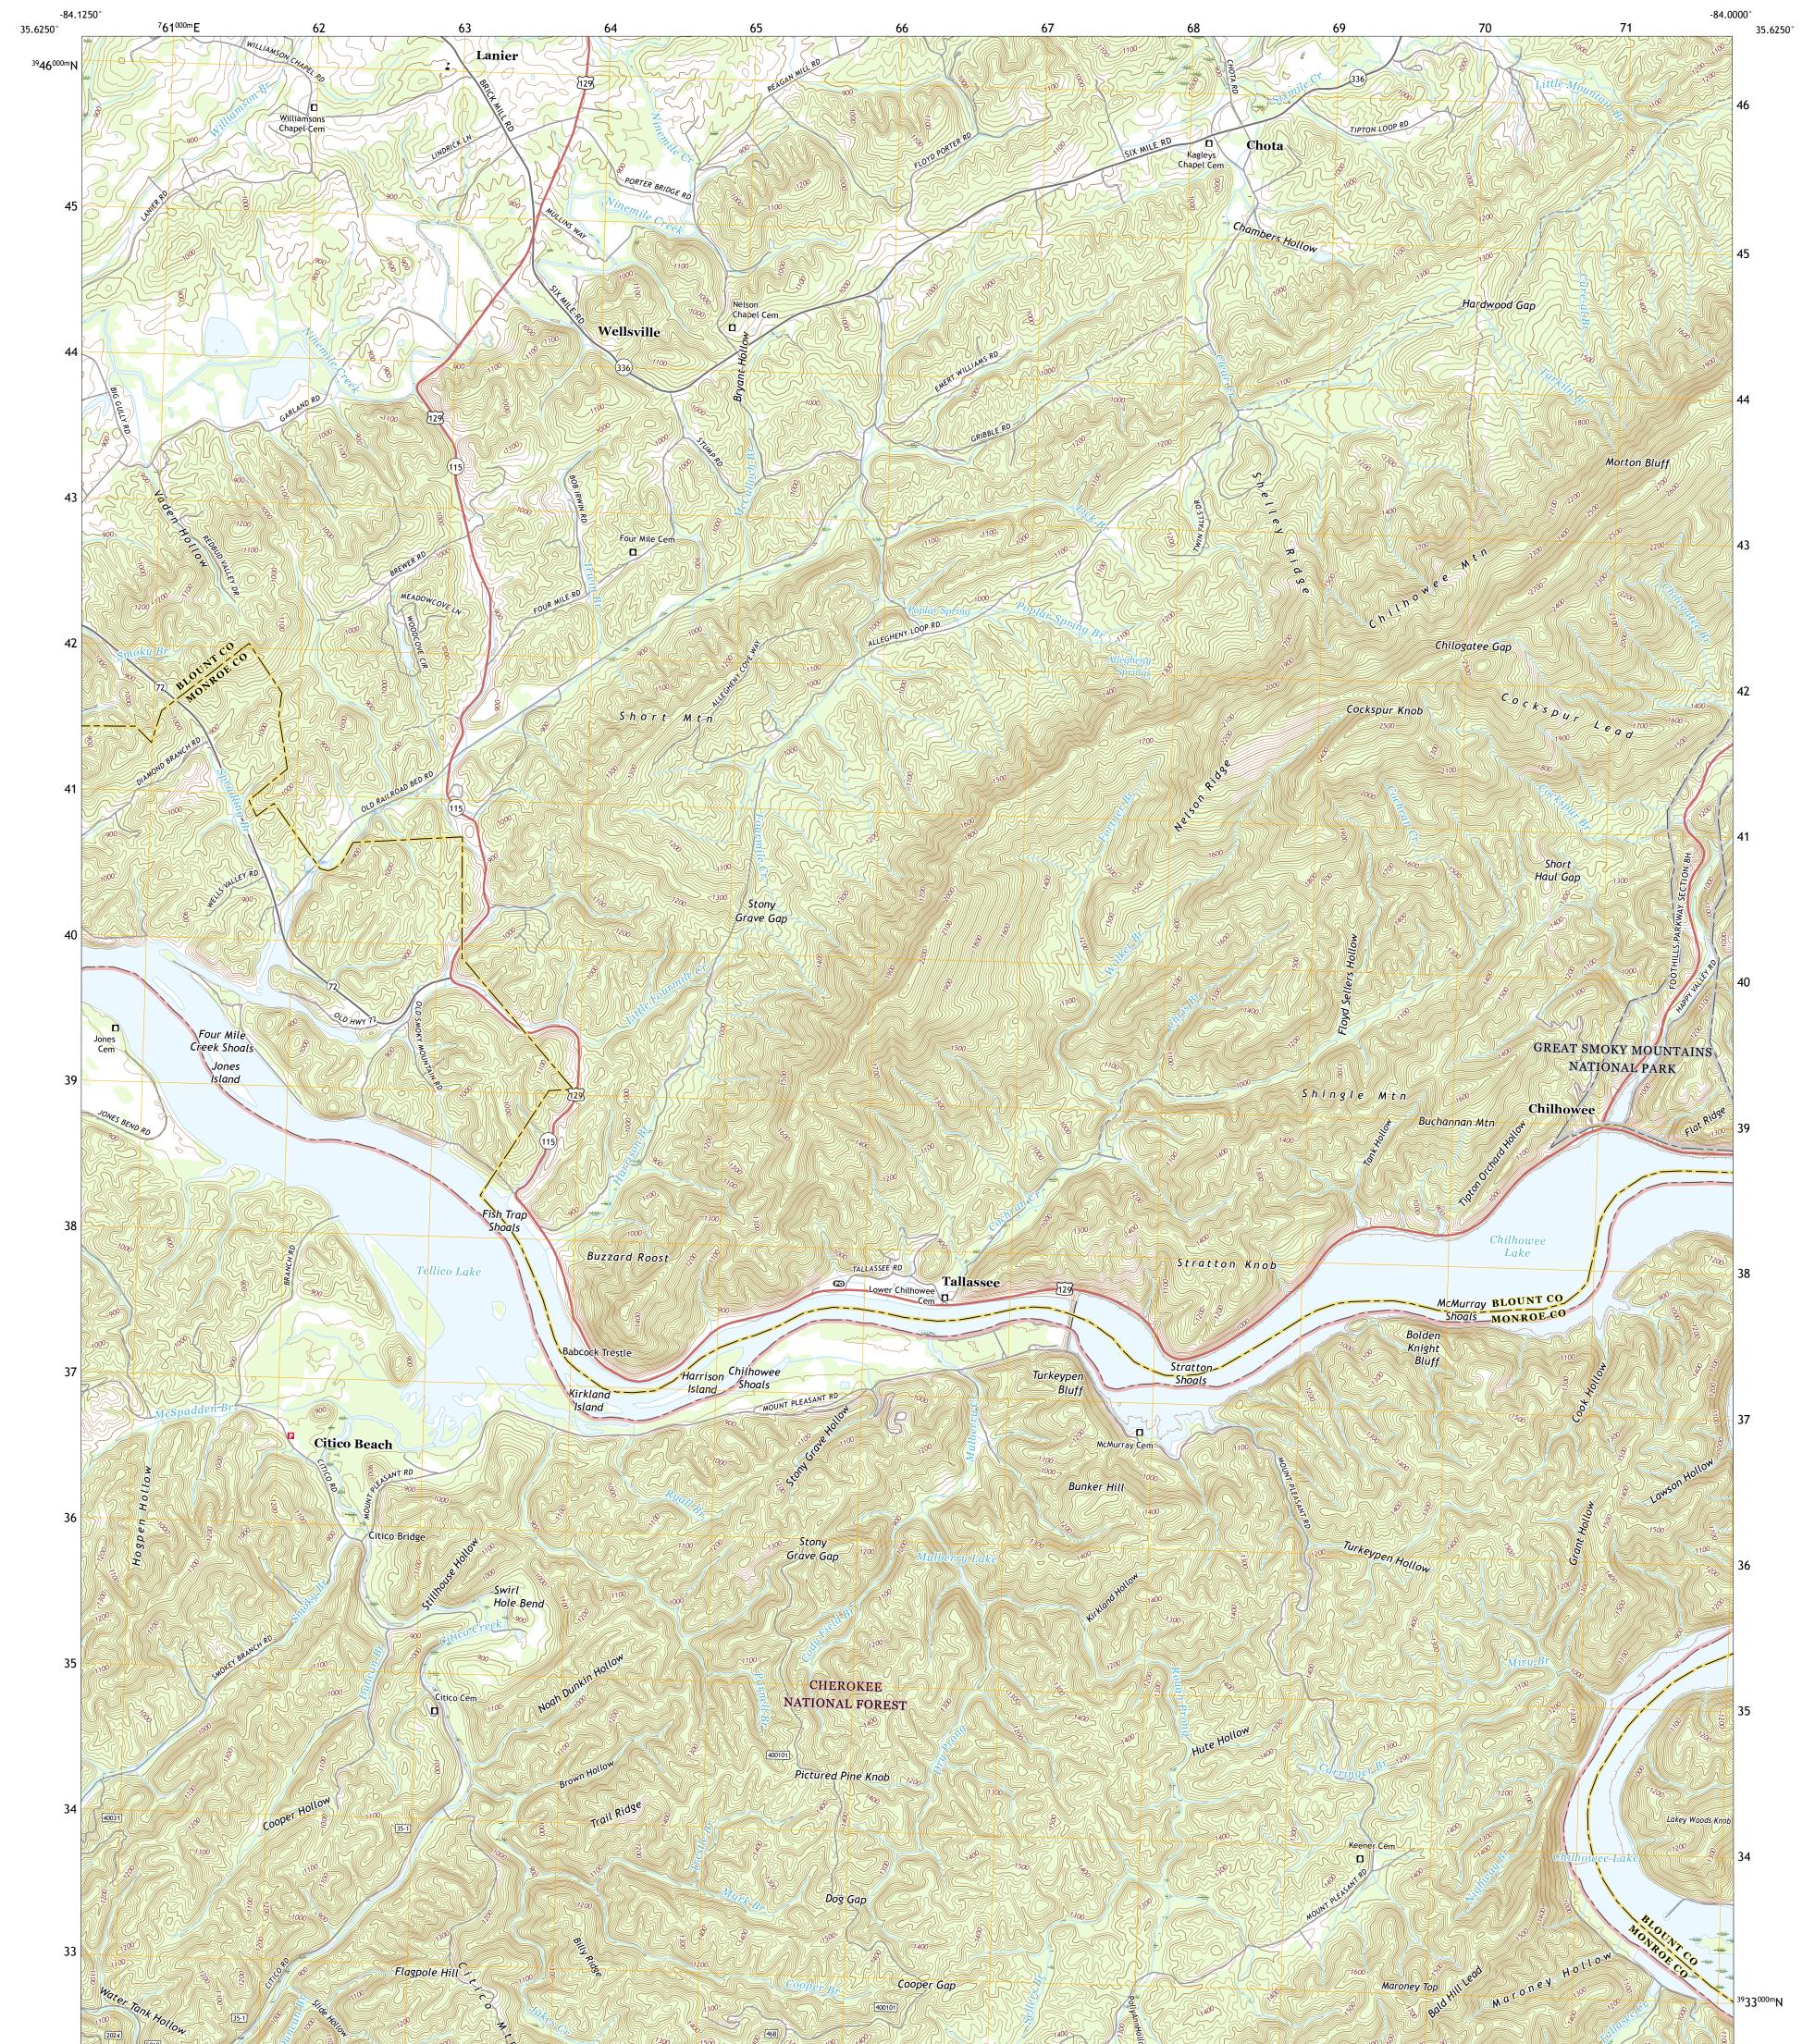

## U.S. DEPARTMENT OF THE INTERIOR U.S. GEOLOGICAL SURVEY

USEST SEPARCE USEST SEPARCE

TALLASSEE QUADRANGLE TENNESSEE 7.5-MINUTE SERIES

Produced by the United States Geological Survey North American Datum of 1983 (NAD83) World Geodetic System of 1984 (WGS84). Projection and 1 000-meter grid:Universal Transverse Mercator, Zone 16S This map is not a legal document. Boundaries may be generalized for this map scale. Private lands within government reservations may not be shown. Obtain permission before entering private lands.