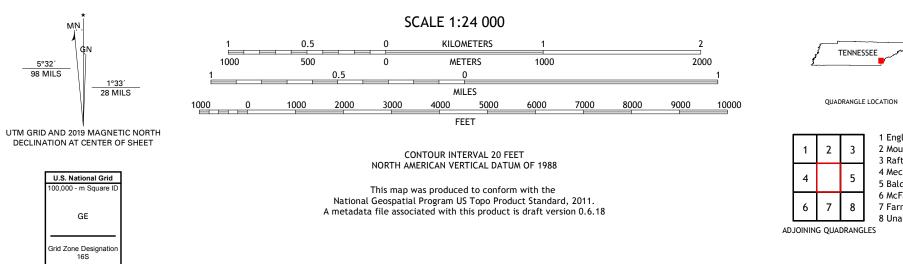

## U.S. DEPARTMENT OF THE INTERIOR U.S. GEOLOGICAL SURVEY

UTS STREET

TELLICO PLAINS QUADRANGLE TENNESSEE - NORTH CAROLINA 7.5-MINUTE SERIES

Produced by the United States Geological Survey North American Datum of 1983 (NAD83) World Geodetic System of 1984 (WGS84). Projection and 1 000-meter grid:Universal Transverse Mercator, Zone 16S 5°32′ 98 MILS This map is not a legal document. Boundaries may be generalized for this map scale. Private lands within government reservations may not be shown. Obtain permission before entering private lands. ....NAIP, May 2016 - November 2016 Imagery... Roads..... 

Contours..

Boundaries....

Wetlands....

..FWS

National

.....Multiple sources; see metadata file 2017 - 2018

Wetlands

1982

Inventory

MN.

∫ ĠN

GE

TELLICO PLAINS, TN, NC 2019

1 Englewood 2 Mount Vernon

5 Bald River Falls

6 McFarland

7 Farner

8 Unaka

3 Rafter 4 Mecca