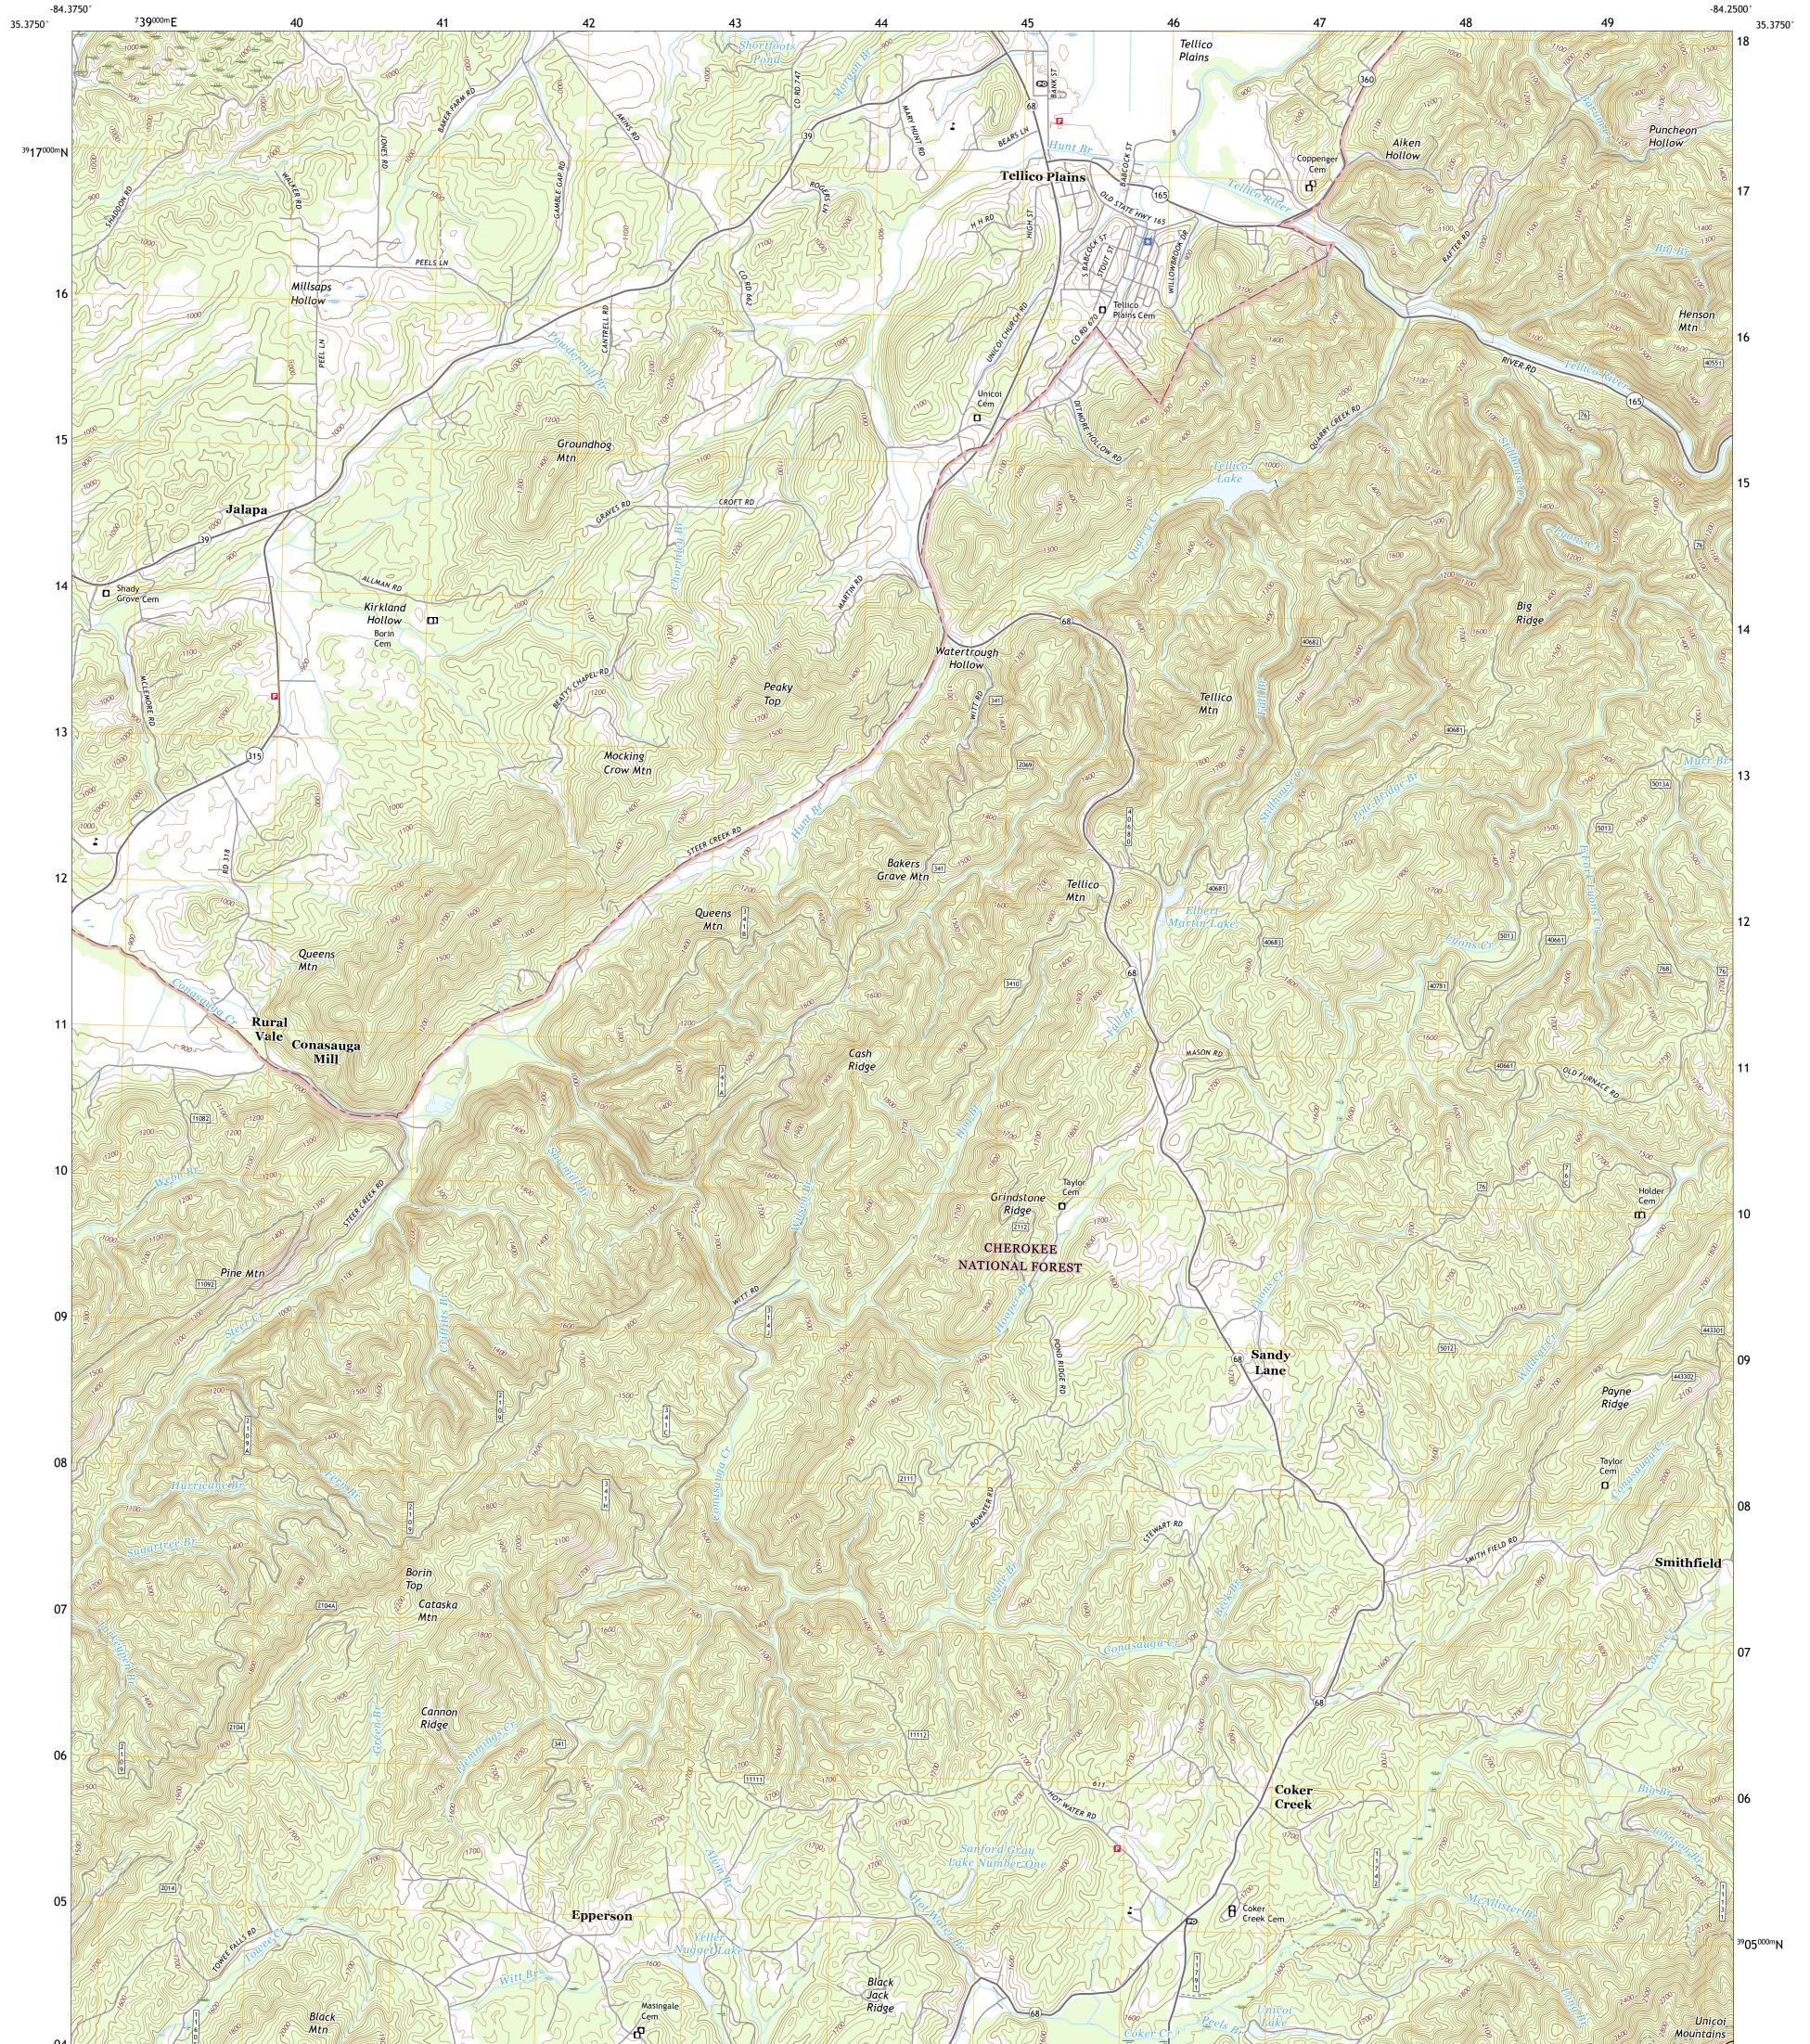

## U.S. DEPARTMENT OF THE INTERIOR U.S. GEOLOGICAL SURVEY

UTS STREET

TELLICO PLAINS QUADRANGLE TENNESSEE - NORTH CAROLINA 7.5-MINUTE SERIES

Produced by the United States Geological Survey North American Datum of 1983 (NAD83) World Geodetic System of 1984 (WGS84). Projection and 1 000-meter grid:Universal Transverse Mercator, Zone 16S 5°32′ 98 MILS This map is not a legal document. Boundaries may be generalized for this map scale. Private lands within government reservations may not be shown. Obtain permission before entering private lands. ....NAIP, May 2016 - November 2016 Imagery... Roads..... 

Contours..

Boundaries....

Wetlands....

..FWS

National

.....Multiple sources; see metadata file 2017 - 2018

Wetlands

1982