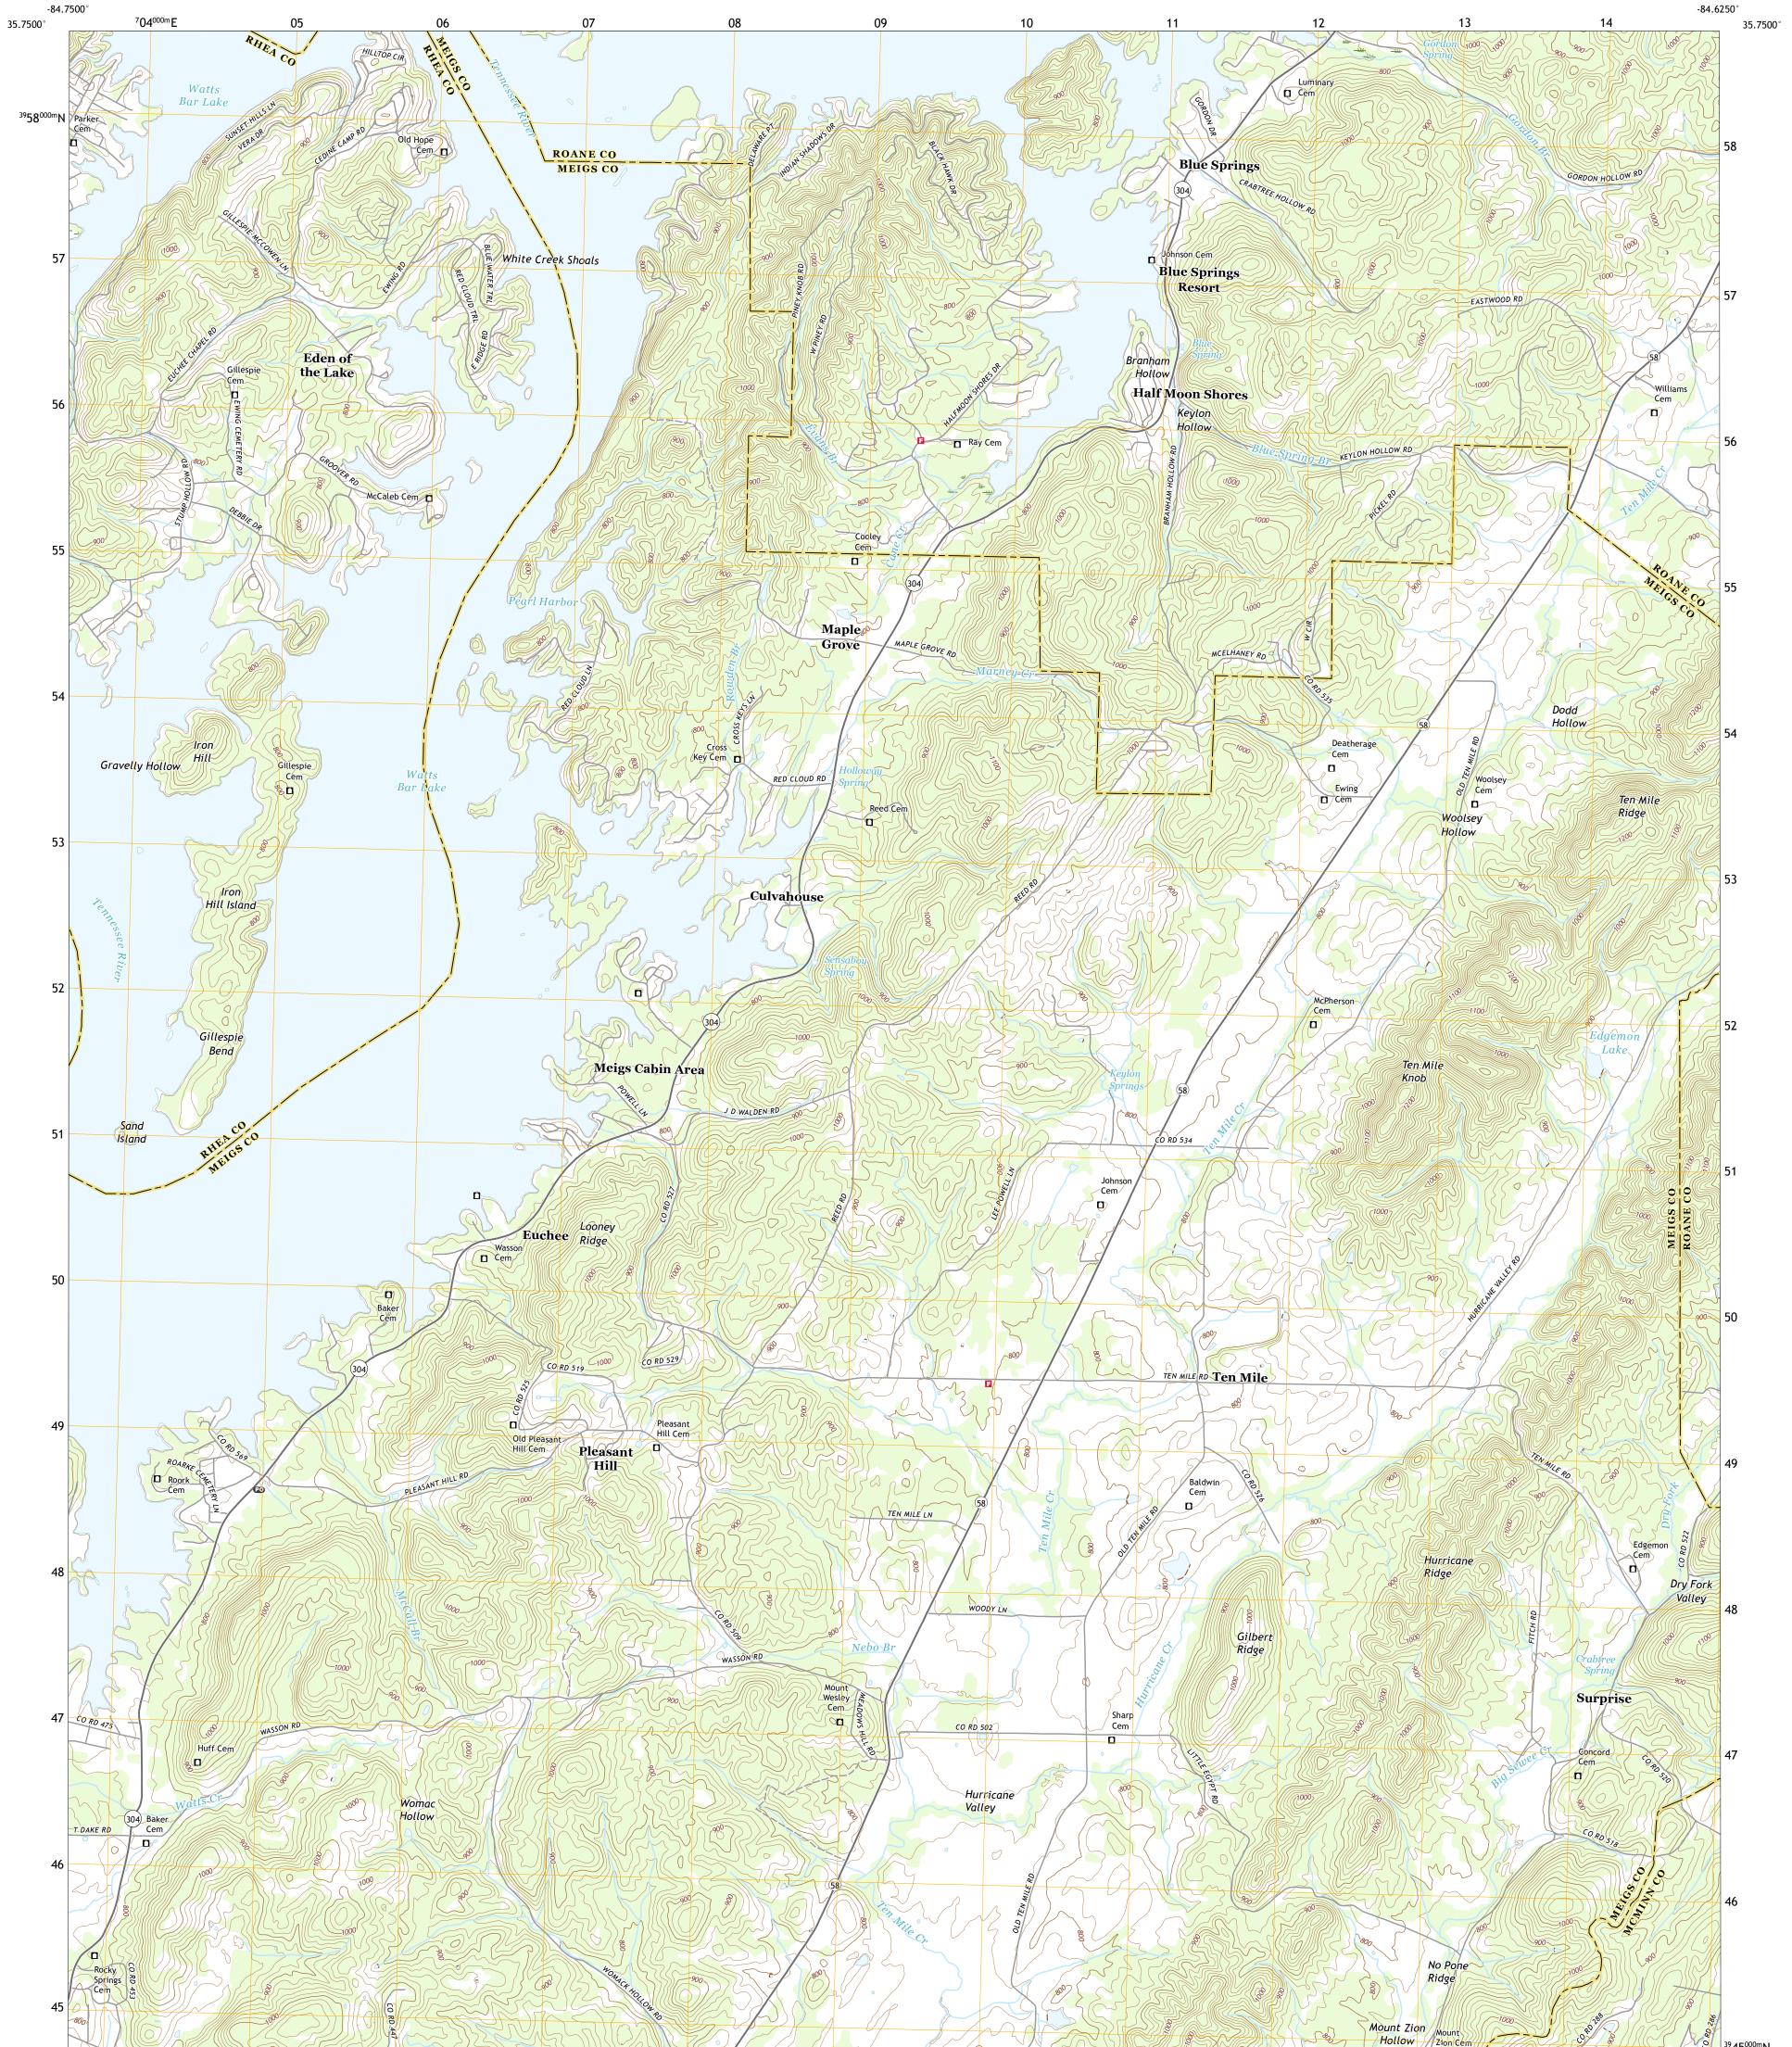

## U.S. DEPARTMENT OF THE INTERIOR U.S. GEOLOGICAL SURVEY

TEN MILE QUADRANGLE TENNESSEE 7.5-MINUTE SERIES

Produced by the United States Geological Survey North American Datum of 1983 (NAD83) World Geodetic System of 1984 (WGS84). Projection and 1 000-meter grid:Universal Transverse Mercator, Zone 165 This map is not a legal document. Boundaries may be generalized for this map scale. Private lands within government reservations may not be shown. Obtain permission before entering private lands.