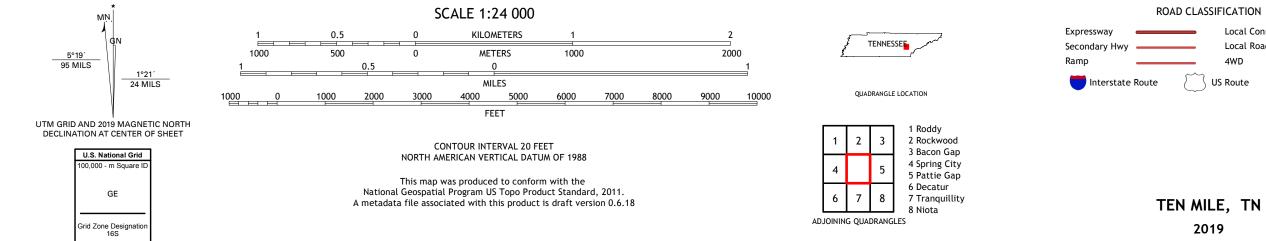

## U.S. DEPARTMENT OF THE INTERIOR U.S. GEOLOGICAL SURVEY



TEN MILE QUADRANGLE TENNESSEE 7.5-MINUTE SERIES





Produced by the United States Geological Survey North American Datum of 1983 (NAD83) World Geodetic System of 1984 (WGS84). Projection and 1 000-meter grid:Universal Transverse Mercator, Zone 165 This map is not a legal document. Boundaries may be generalized for this map scale. Private lands within government reservations may not be shown. Obtain permission before entering private lands.

Imagery... Roads..... Names.... Hydrography..... Contours.. Boundaries... 1981 Wetlands... ..FWS National Wetlands Inventory



## ROAD CLASSIFICATION Local Connector Local Road 4WD US Route State Route