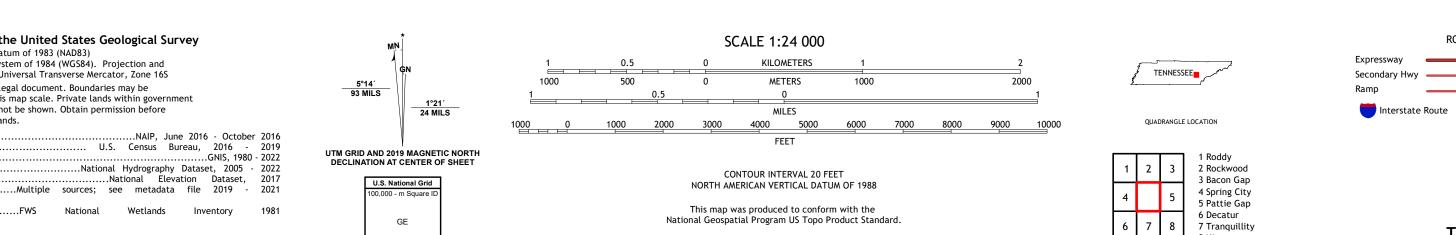

Wetlands

GE

Grid Zone Designati 16S

North American Datum of 1983 (NAD83) World Geodetic System of 1984 (WGS84). Projection and 1 000-meter grid:Universal Transverse Mercator, Zone 16S

This map is not a legal document. Boundaries may be

entering private lands.

Hydrography.....

Imagery.... Roads.....

Names.....

Boundaries...

Wetlands...

8 Niota

ADJOINING QUADRANGLES

ROAD CLASSIFICATION

US Route

Local Connector —

State Route

Local Road

4WD