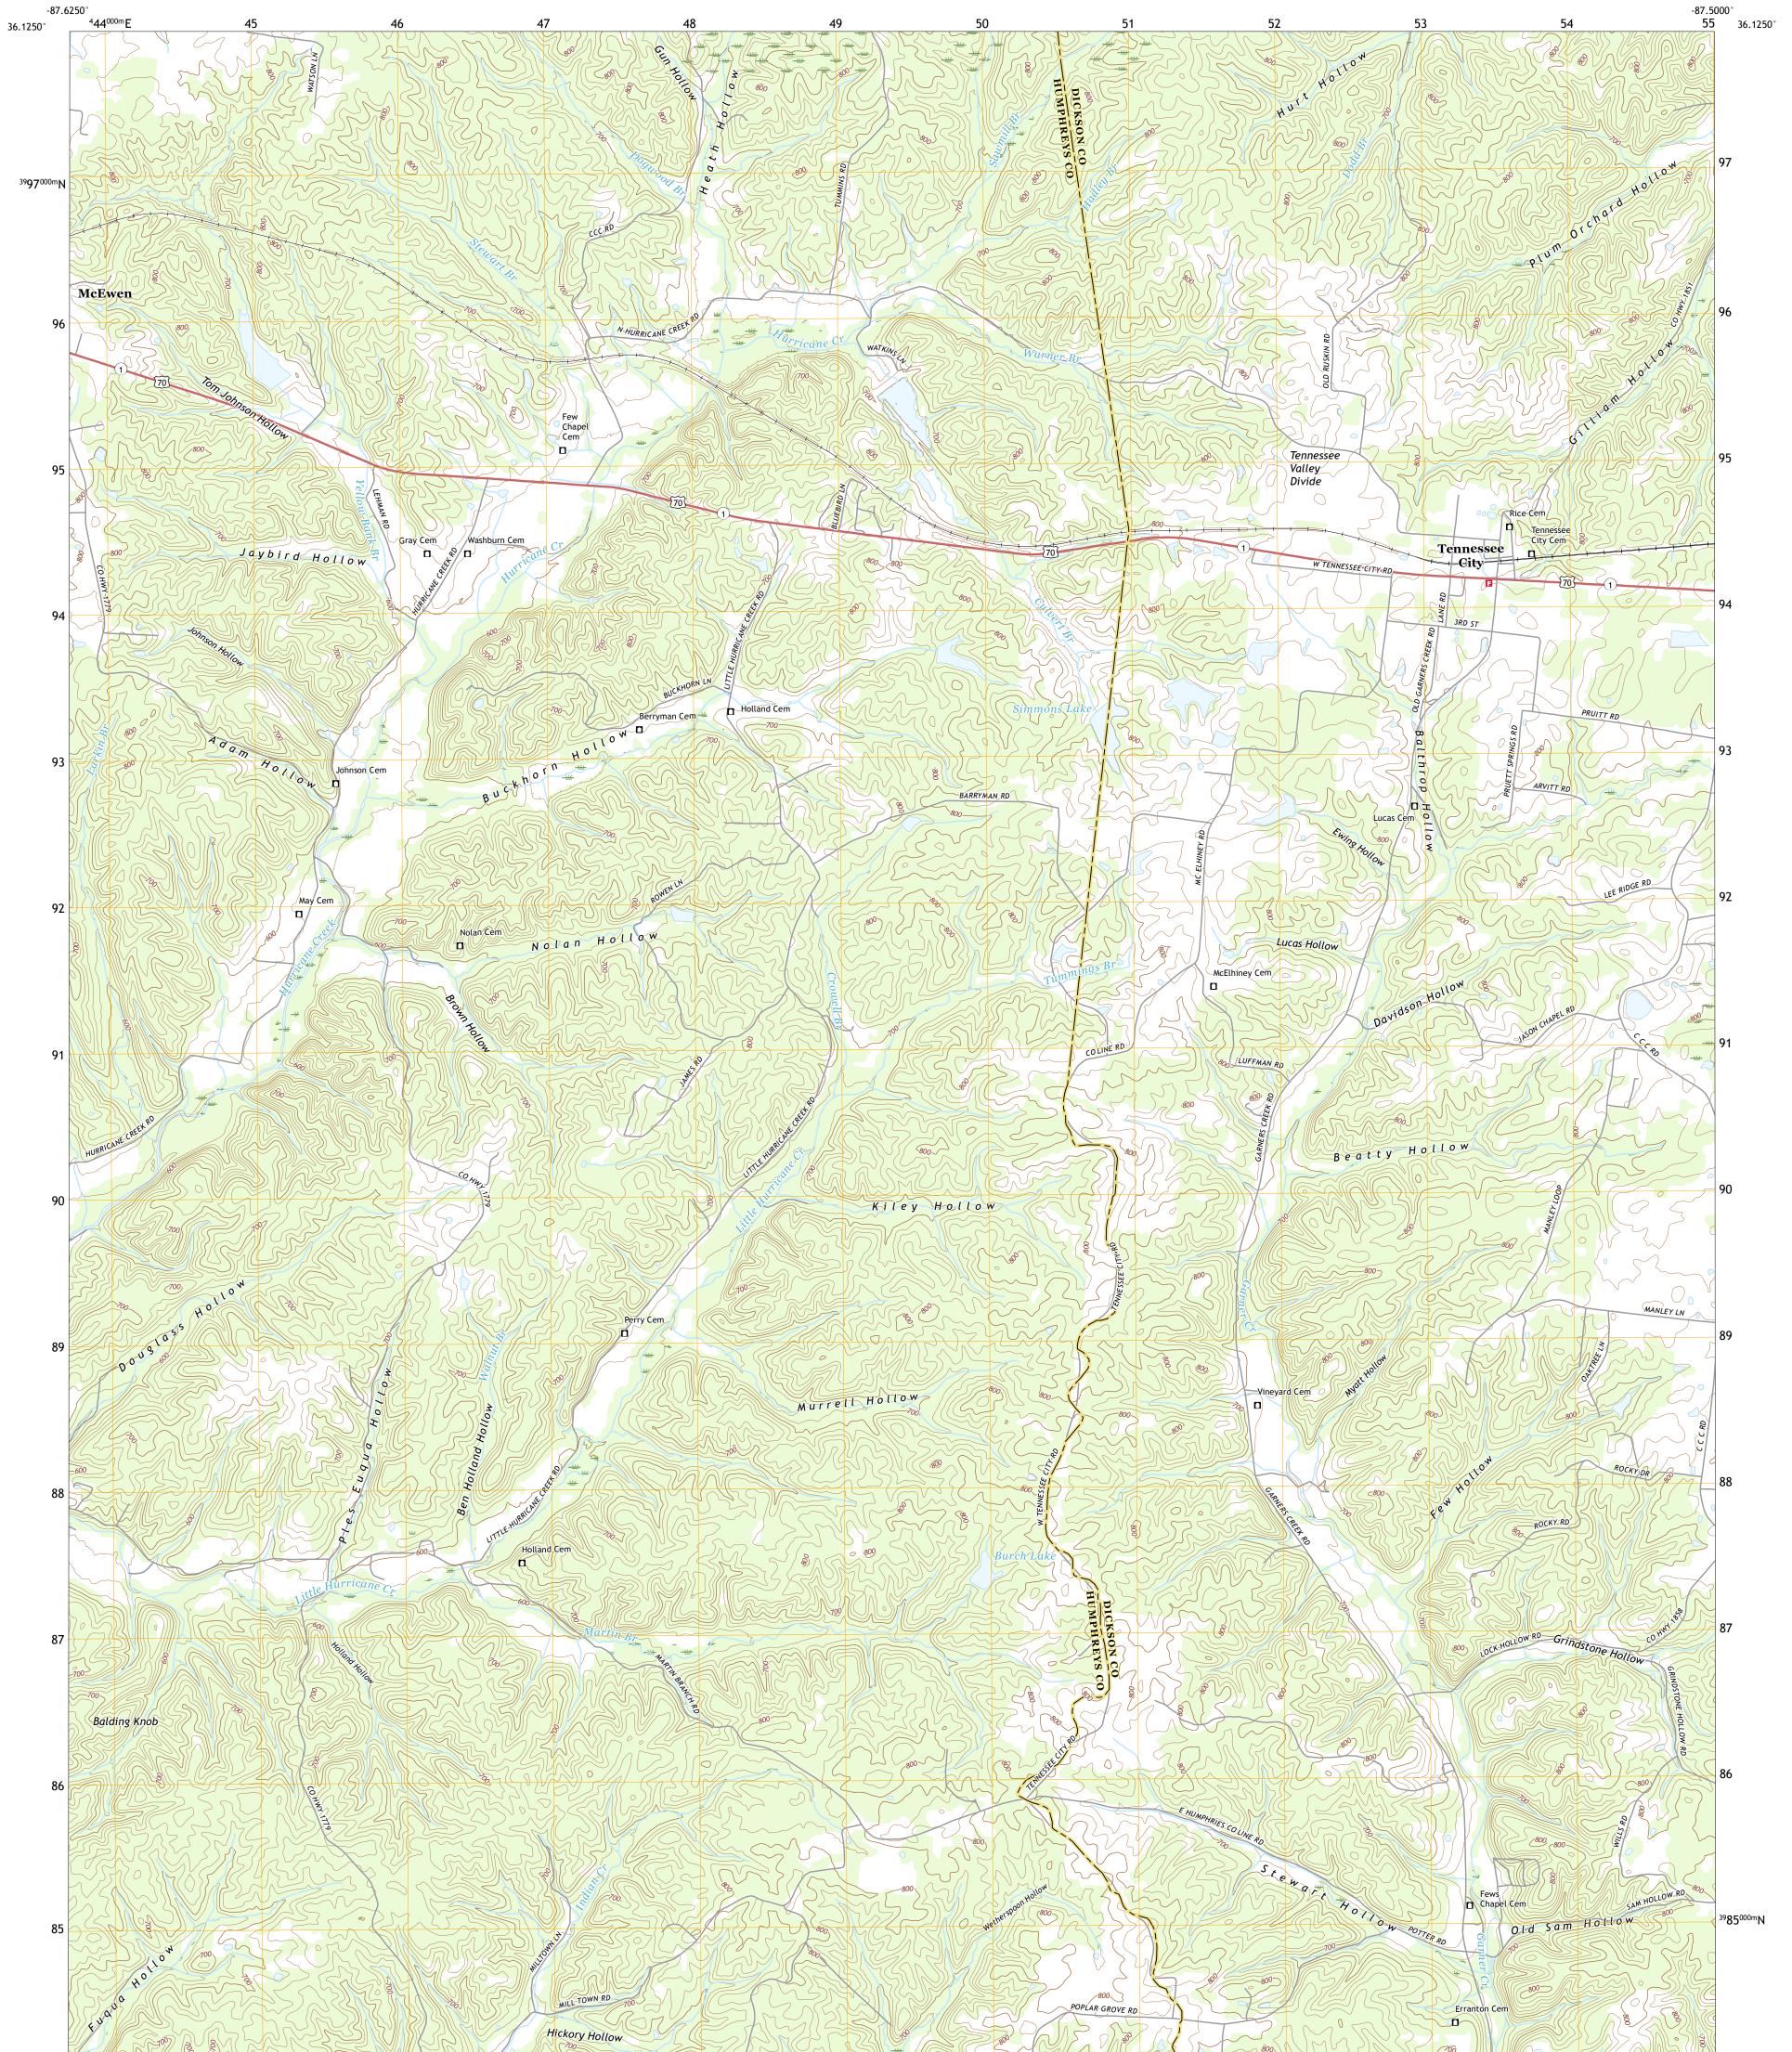

## U.S. DEPARTMENT OF THE INTERIOR U.S. GEOLOGICAL SURVEY

TENNESSEE CITY QUADRANGLE TENNESSEE 7.5-MINUTE SERIES

Produced by the United States Geological Survey North American Datum of 1983 (NAD83) World Geodetic System of 1984 (WGS84). Projection and 1 000-meter grid:Universal Transverse Mercator, Zone 16S This map is not a legal document. Boundaries may be generalized for this map scale. Private lands within government reservations may not be shown. Obtain permission before entering private lands.