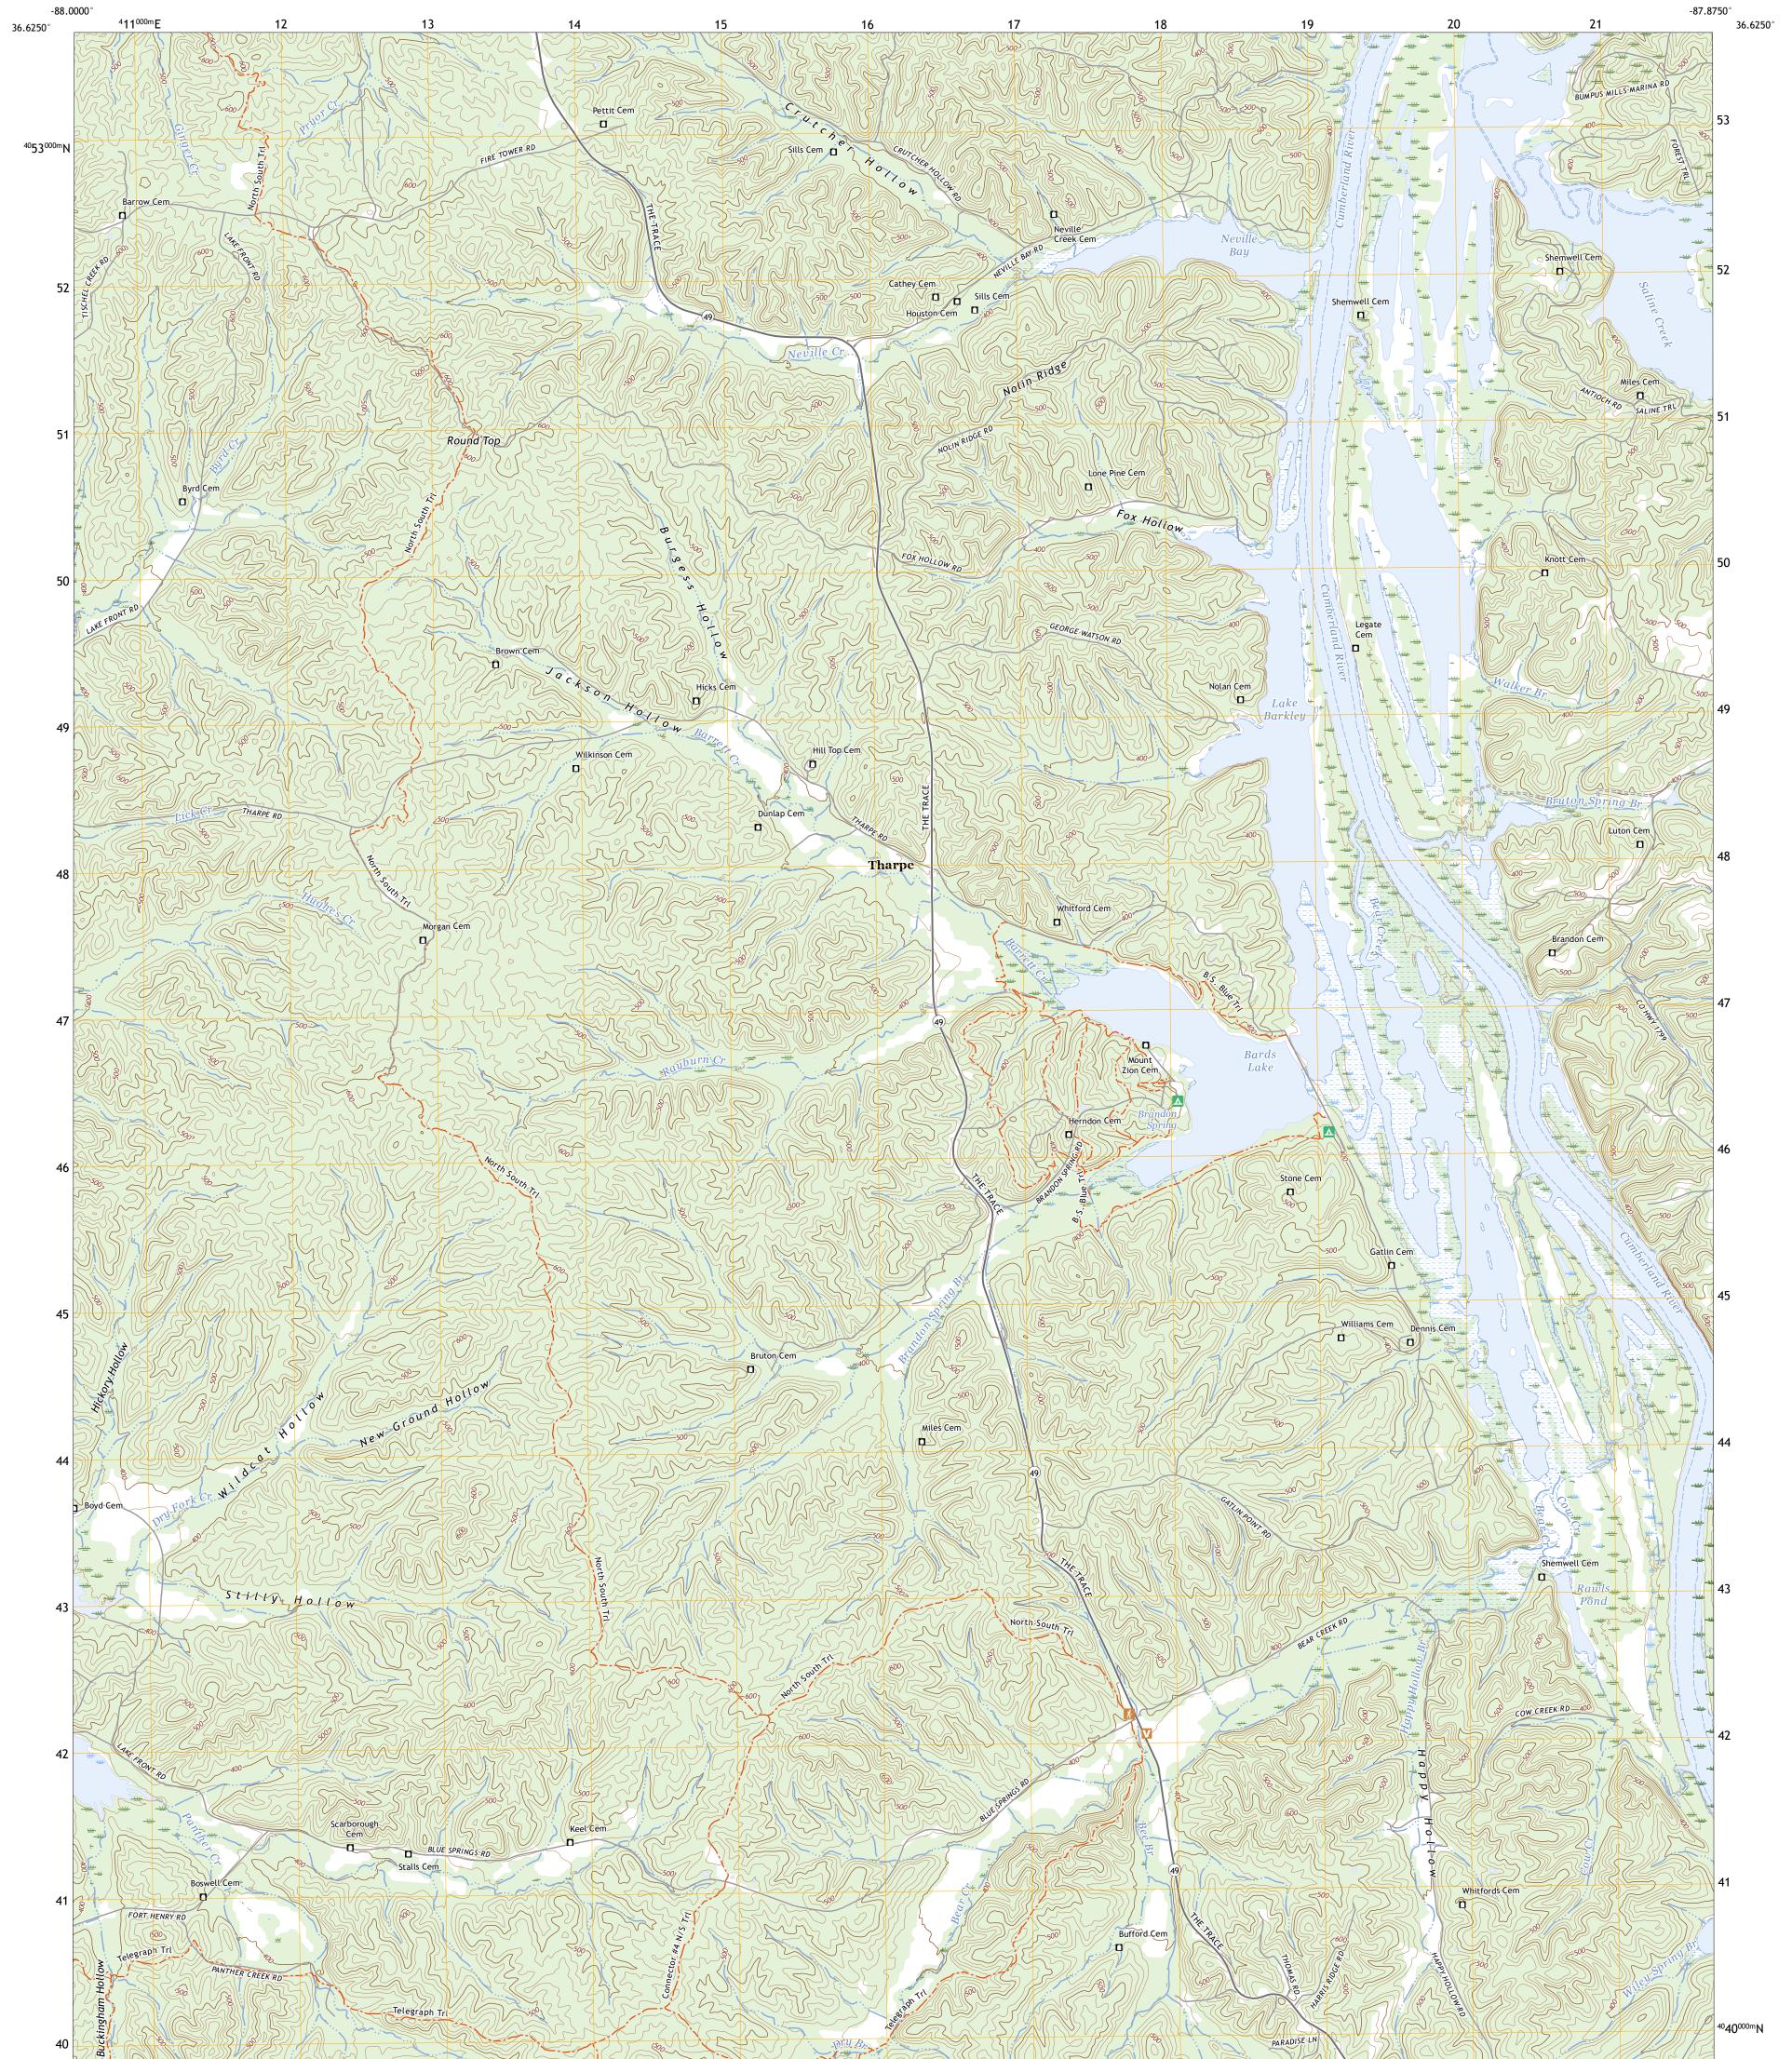

## U.S. DEPARTMENT OF THE INTERIOR U.S. GEOLOGICAL SURVEY

Produced by the United States Geological Survey North American Datum of 1983 (NAD83) World Geodetic System of 1984 (WGS84). Projection and 1 000-meter grid:Universal Transverse Mercator, Zone 16S This map is not a legal document. Boundaries may be generalized for this map scale. Private lands within government reservations may not be shown. Obtain permission before entering private lands.

Imagery......NAIP, June 2016 - October 2016Roads.....U.S.CensusBureau,2016Names.....GNIS, 1980 - 2022Hydrography.....NationalHydrography Dataset, 2002 - 2022Contours.....NationalElevationDoundaries.....Multiplesources; seeMetlands......FWSNationalWetlandsInventory1981-