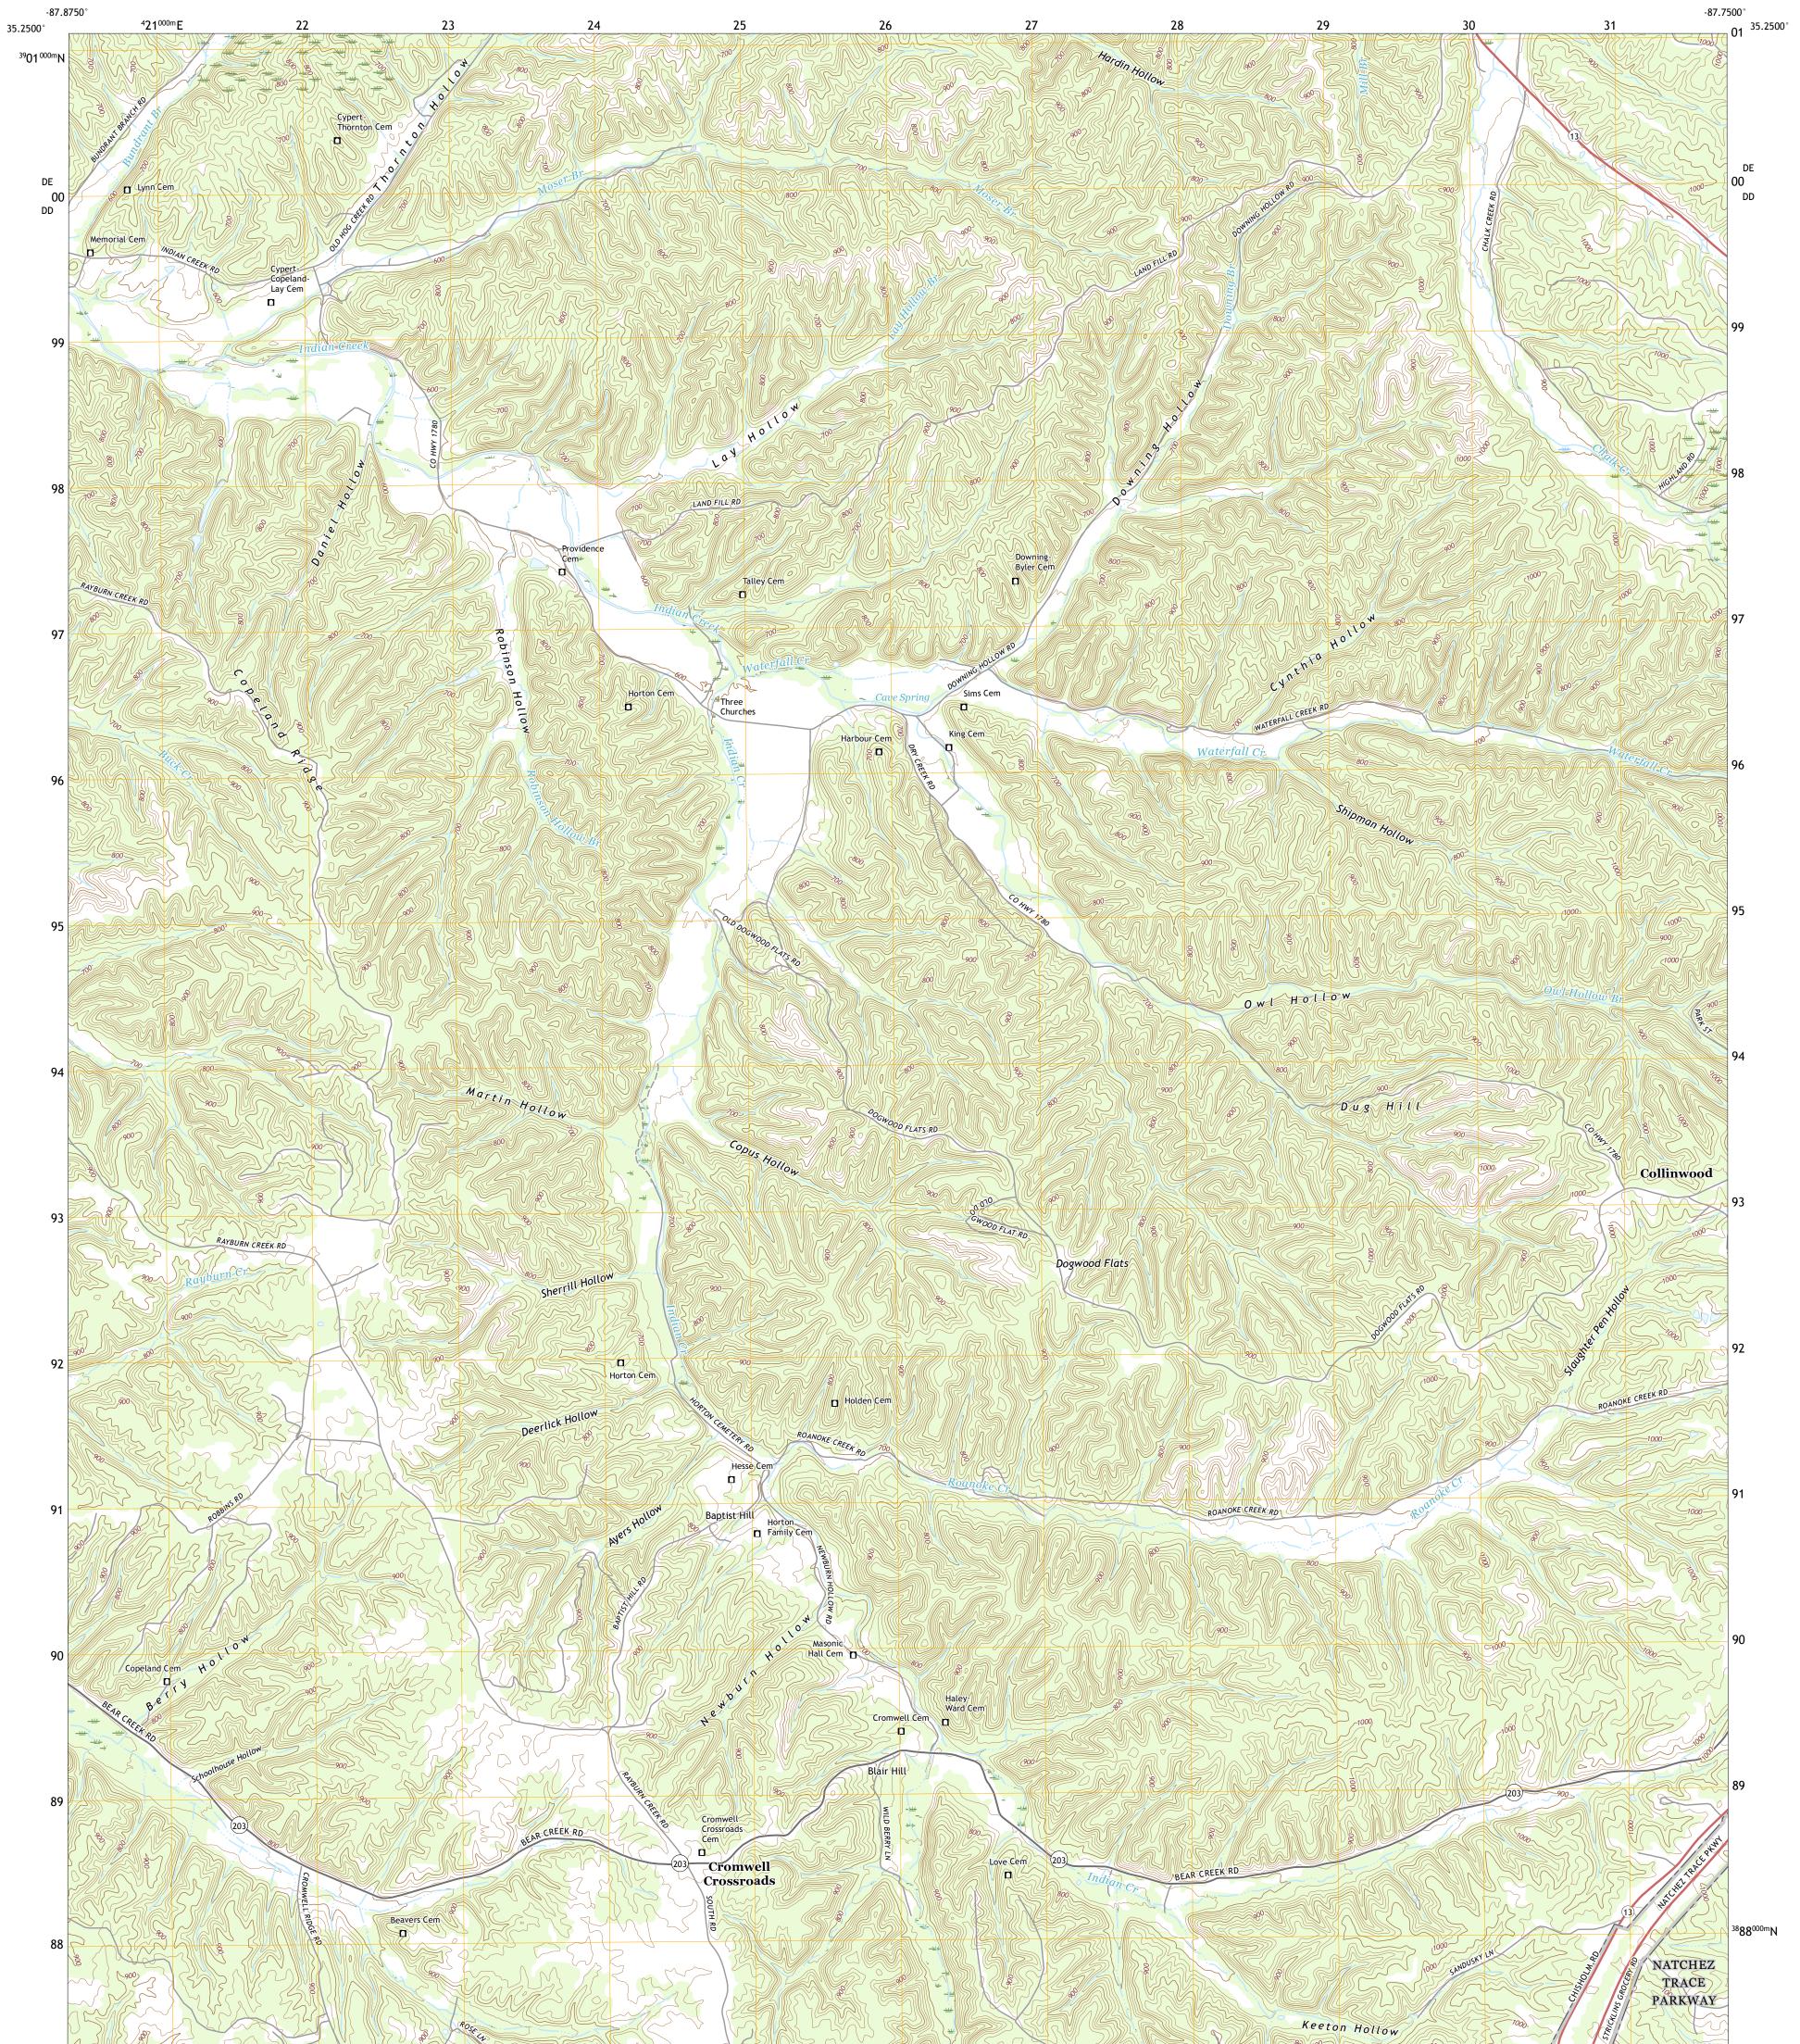

## U.S. DEPARTMENT OF THE INTERIOR U.S. GEOLOGICAL SURVEY

THREE CHURCHES QUADRANGLE TENNESSEE - WAYNE COUNTY 7.5-MINUTE SERIES

Produced by the United States Geological Survey North American Datum of 1983 (NAD83) World Geodetic System of 1984 (WGS84). Projection and 1 000-meter grid:Universal Transverse Mercator, Zone 165 This map is not a legal document. Boundaries may be generalized for this map scale. Private lands within government reservations may not be shown. Obtain permission before entering private lands.