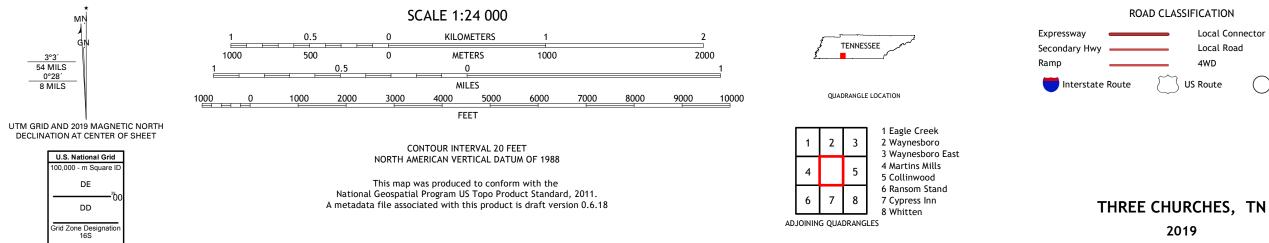

ES QUADRANGLE TENNESSEE - WAYNE COUNTY 7.5-MINUTE SERIES





Produced by the United States Geological Survey North American Datum of 1983 (NAD83) World Geodetic System of 1984 (WGS84). Projection and 1 000-meter grid:Universal Transverse Mercator, Zone 165 This map is not a legal document. Boundaries may be generalized for this map scale. Private lands within government reservations may not be shown. Obtain permission before entering private lands.

.....NAIP, June 2016 - October 2016 U.S. Census Bureau, 2016 GNIS, 1980 - 2018 ......Autional Hydrography Dataset, 1899 - 2017 .....National Elevation Dataset, 2018 .....Multiple sources; see metadata file 2017 - 2018 Imagery... Roads..... Names..... Hydrography..... Contours.. Boundaries... 1981 Wetlands... ..FWS National Wetlands Inventory



Local Connector Local Road \_\_\_\_

State Route