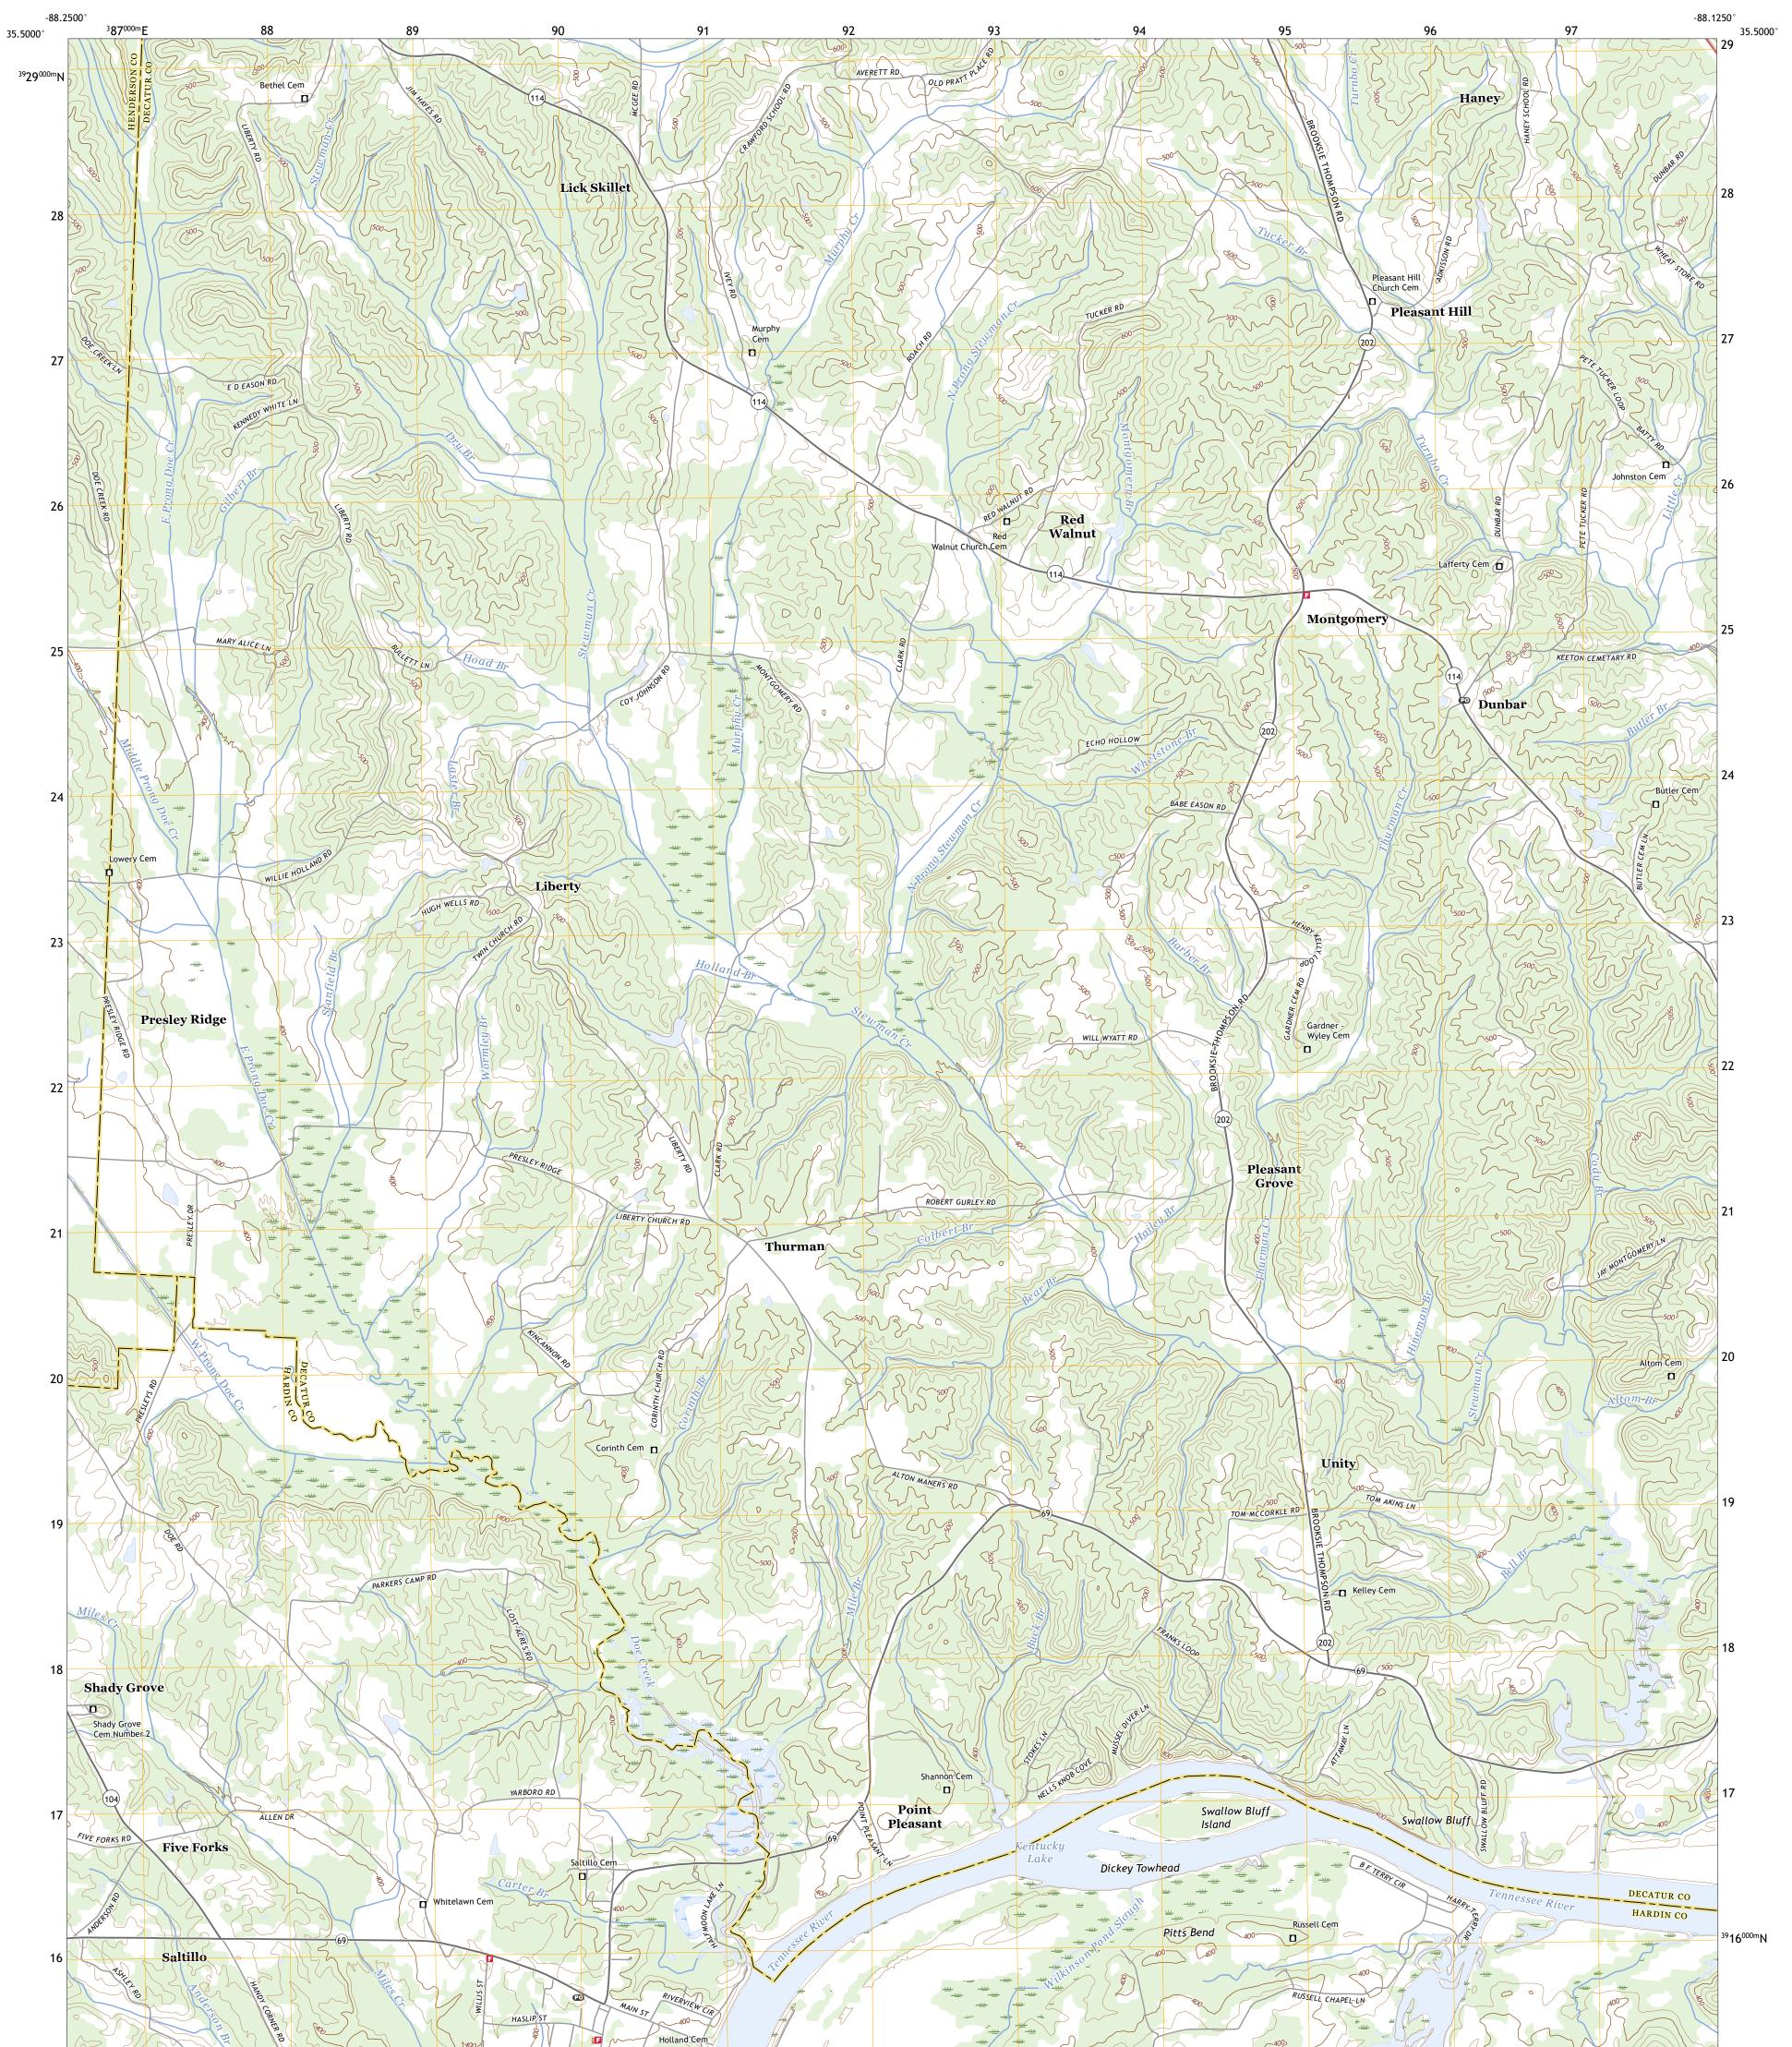

## U.S. DEPARTMENT OF THE INTERIOR U.S. GEOLOGICAL SURVEY

THURMAN QUADRANGLE TENNESSEE 7.5-MINUTE SERIES

Produced by the United States Geological Survey North American Datum of 1983 (NAD83) World Geodetic System of 1984 (WGS84). Projection and 1 000-meter grid: Universal Transverse Mercator, Zone 16S This map is not a legal document. Boundaries may be generalized for this map scale. Private lands within government reservations may not be shown. Obtain permission before entering private lands.