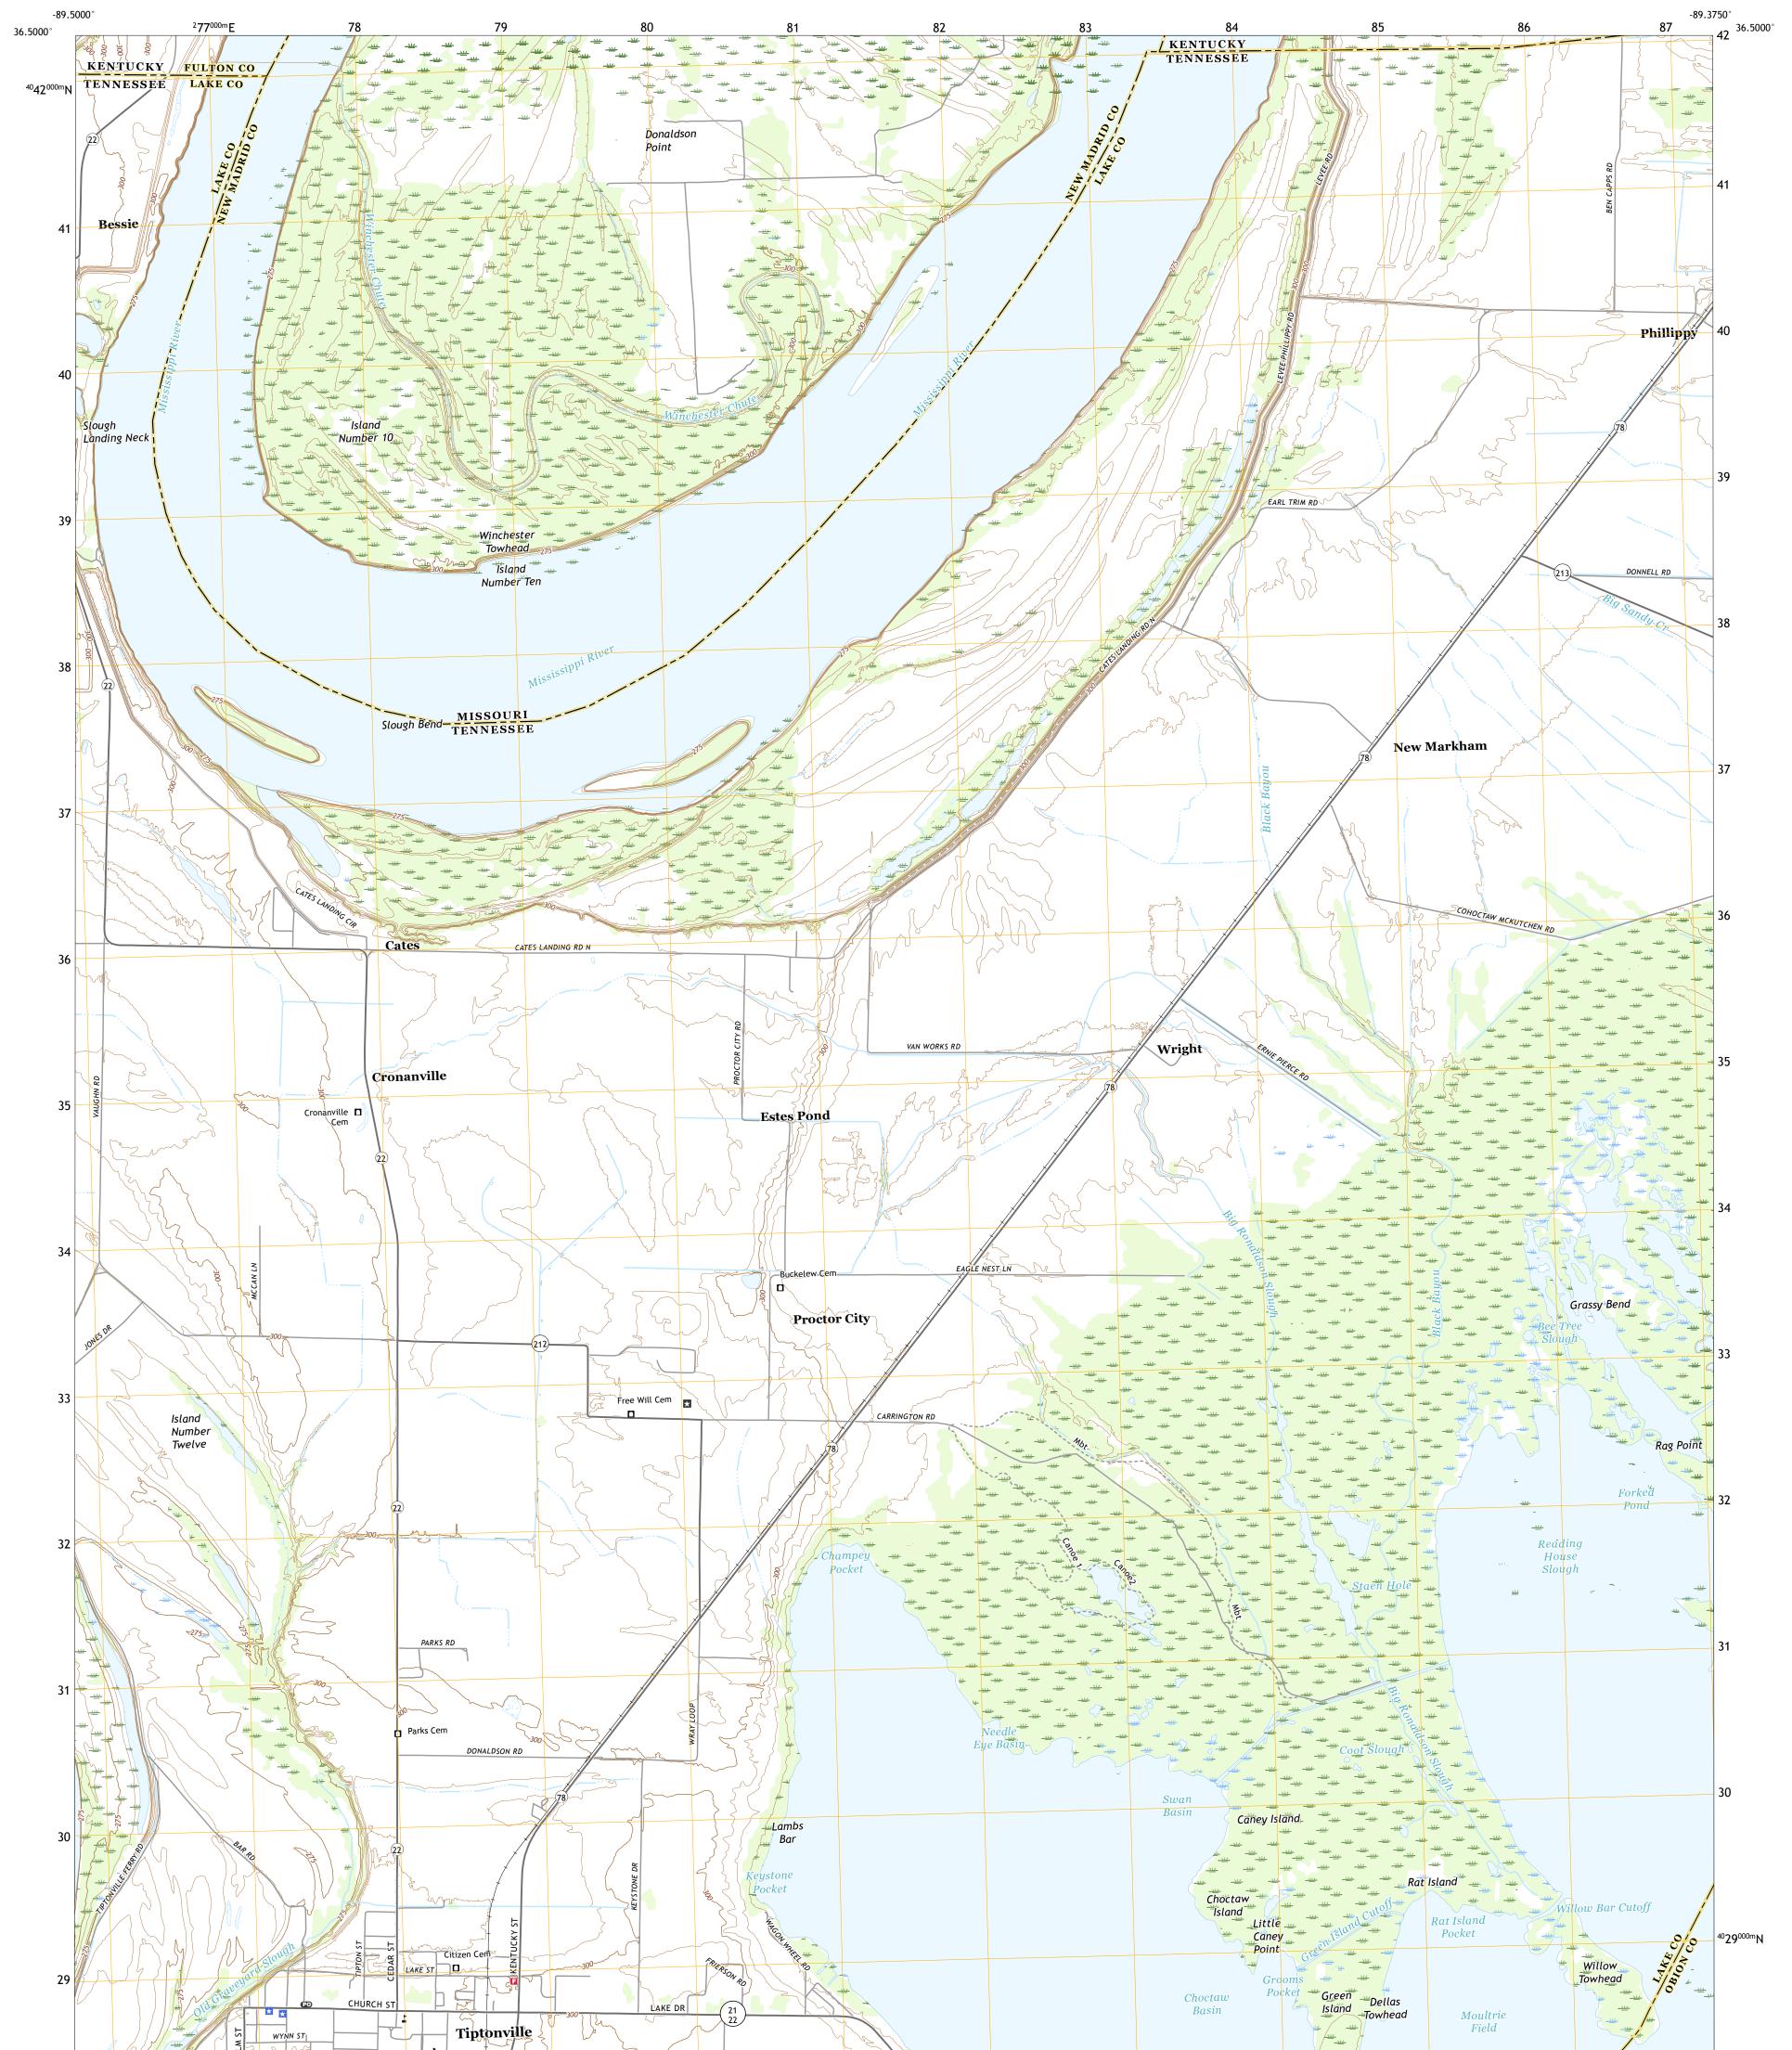

## The National Map US Topo

Produced by the United States Geological Survey North American Datum of 1983 (NAD83) World Geodetic System of 1984 (WGS84). Projection and 1 000-meter grid:Universal Transverse Mercator, Zone 16S This map is not a legal document. Boundaries may be generalized for this map scale. Private lands within government reservations may not be shown. Obtain permission before entering private lands.

Imagery......NAIP, May 2016 - October 2016Roads......U.S. Census Bureau, 2015 - 2016Names......GNIS, 1980 - 2016Hydrography.....National Hydrography Dataset, 2002 - 2018Contours.....National Elevation Dataset, 2016 - 2017Boundaries.....Multiple sources; see metadata file 2017 - 2018Public Land Survey System.....BLM, 2017Wetlands.....FWS National Wetlands Inventory 1981 - 2009