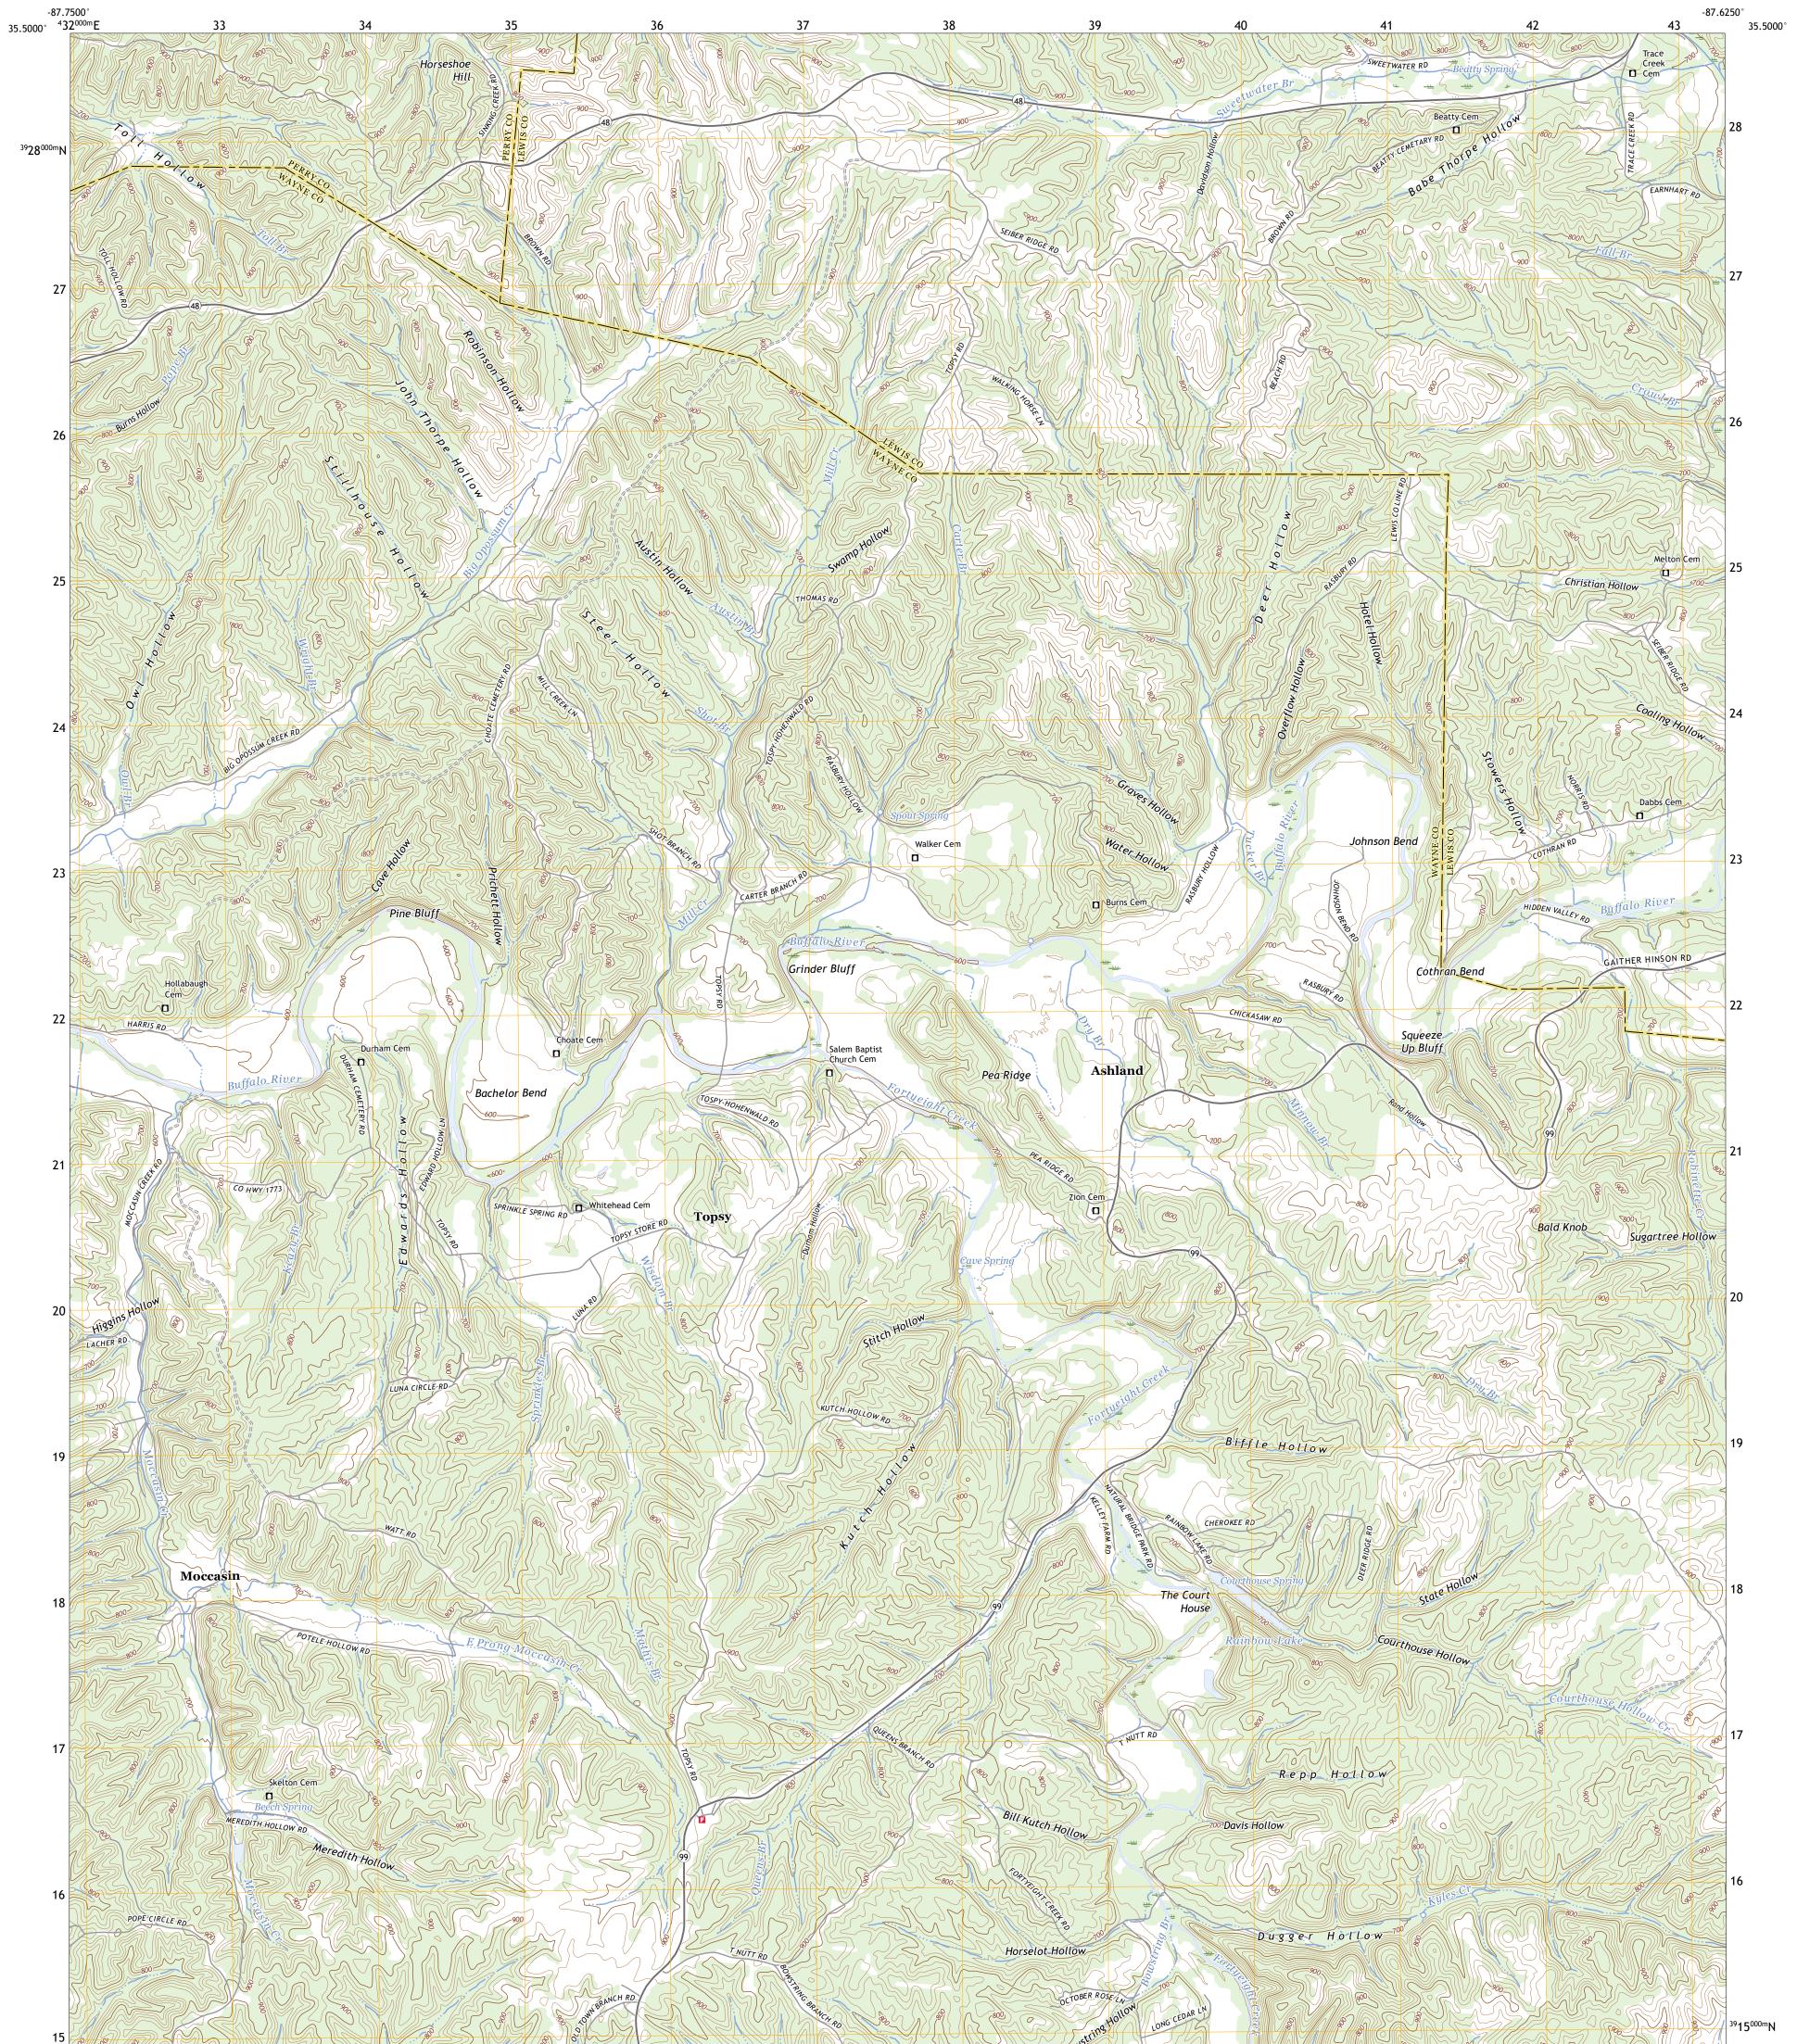

## U.S. DEPARTMENT OF THE INTERIOR U.S. GEOLOGICAL SURVEY

TOPSY QUADRANGLE TENNESSEE 7.5-MINUTE SERIES

Produced by the United States Geological Survey North American Datum of 1983 (NAD83) World Geodetic System of 1984 (WGS84). Projection and 1 000-meter grid:Universal Transverse Mercator, Zone 165 This map is not a legal document. Boundaries may be generalized for this map scale. Private lands within government reservations may not be shown. Obtain permission before entering private lands.