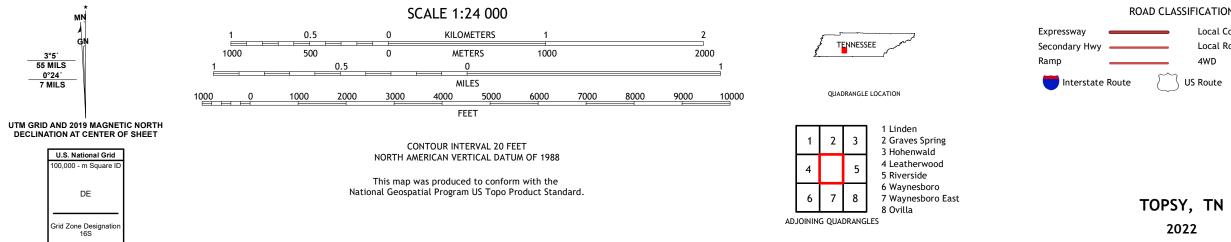

Imagery.... Roads..... Names..... Hydrography..... Contours.. Boundaries.... ..FWS National Wetlands Inventory 1981 - 1981 Wetlands...

ROAD CLASSIFICATION Local Connector Local Road \_\_\_\_\_ 4WD US Route State Route lnterstate Route

2022