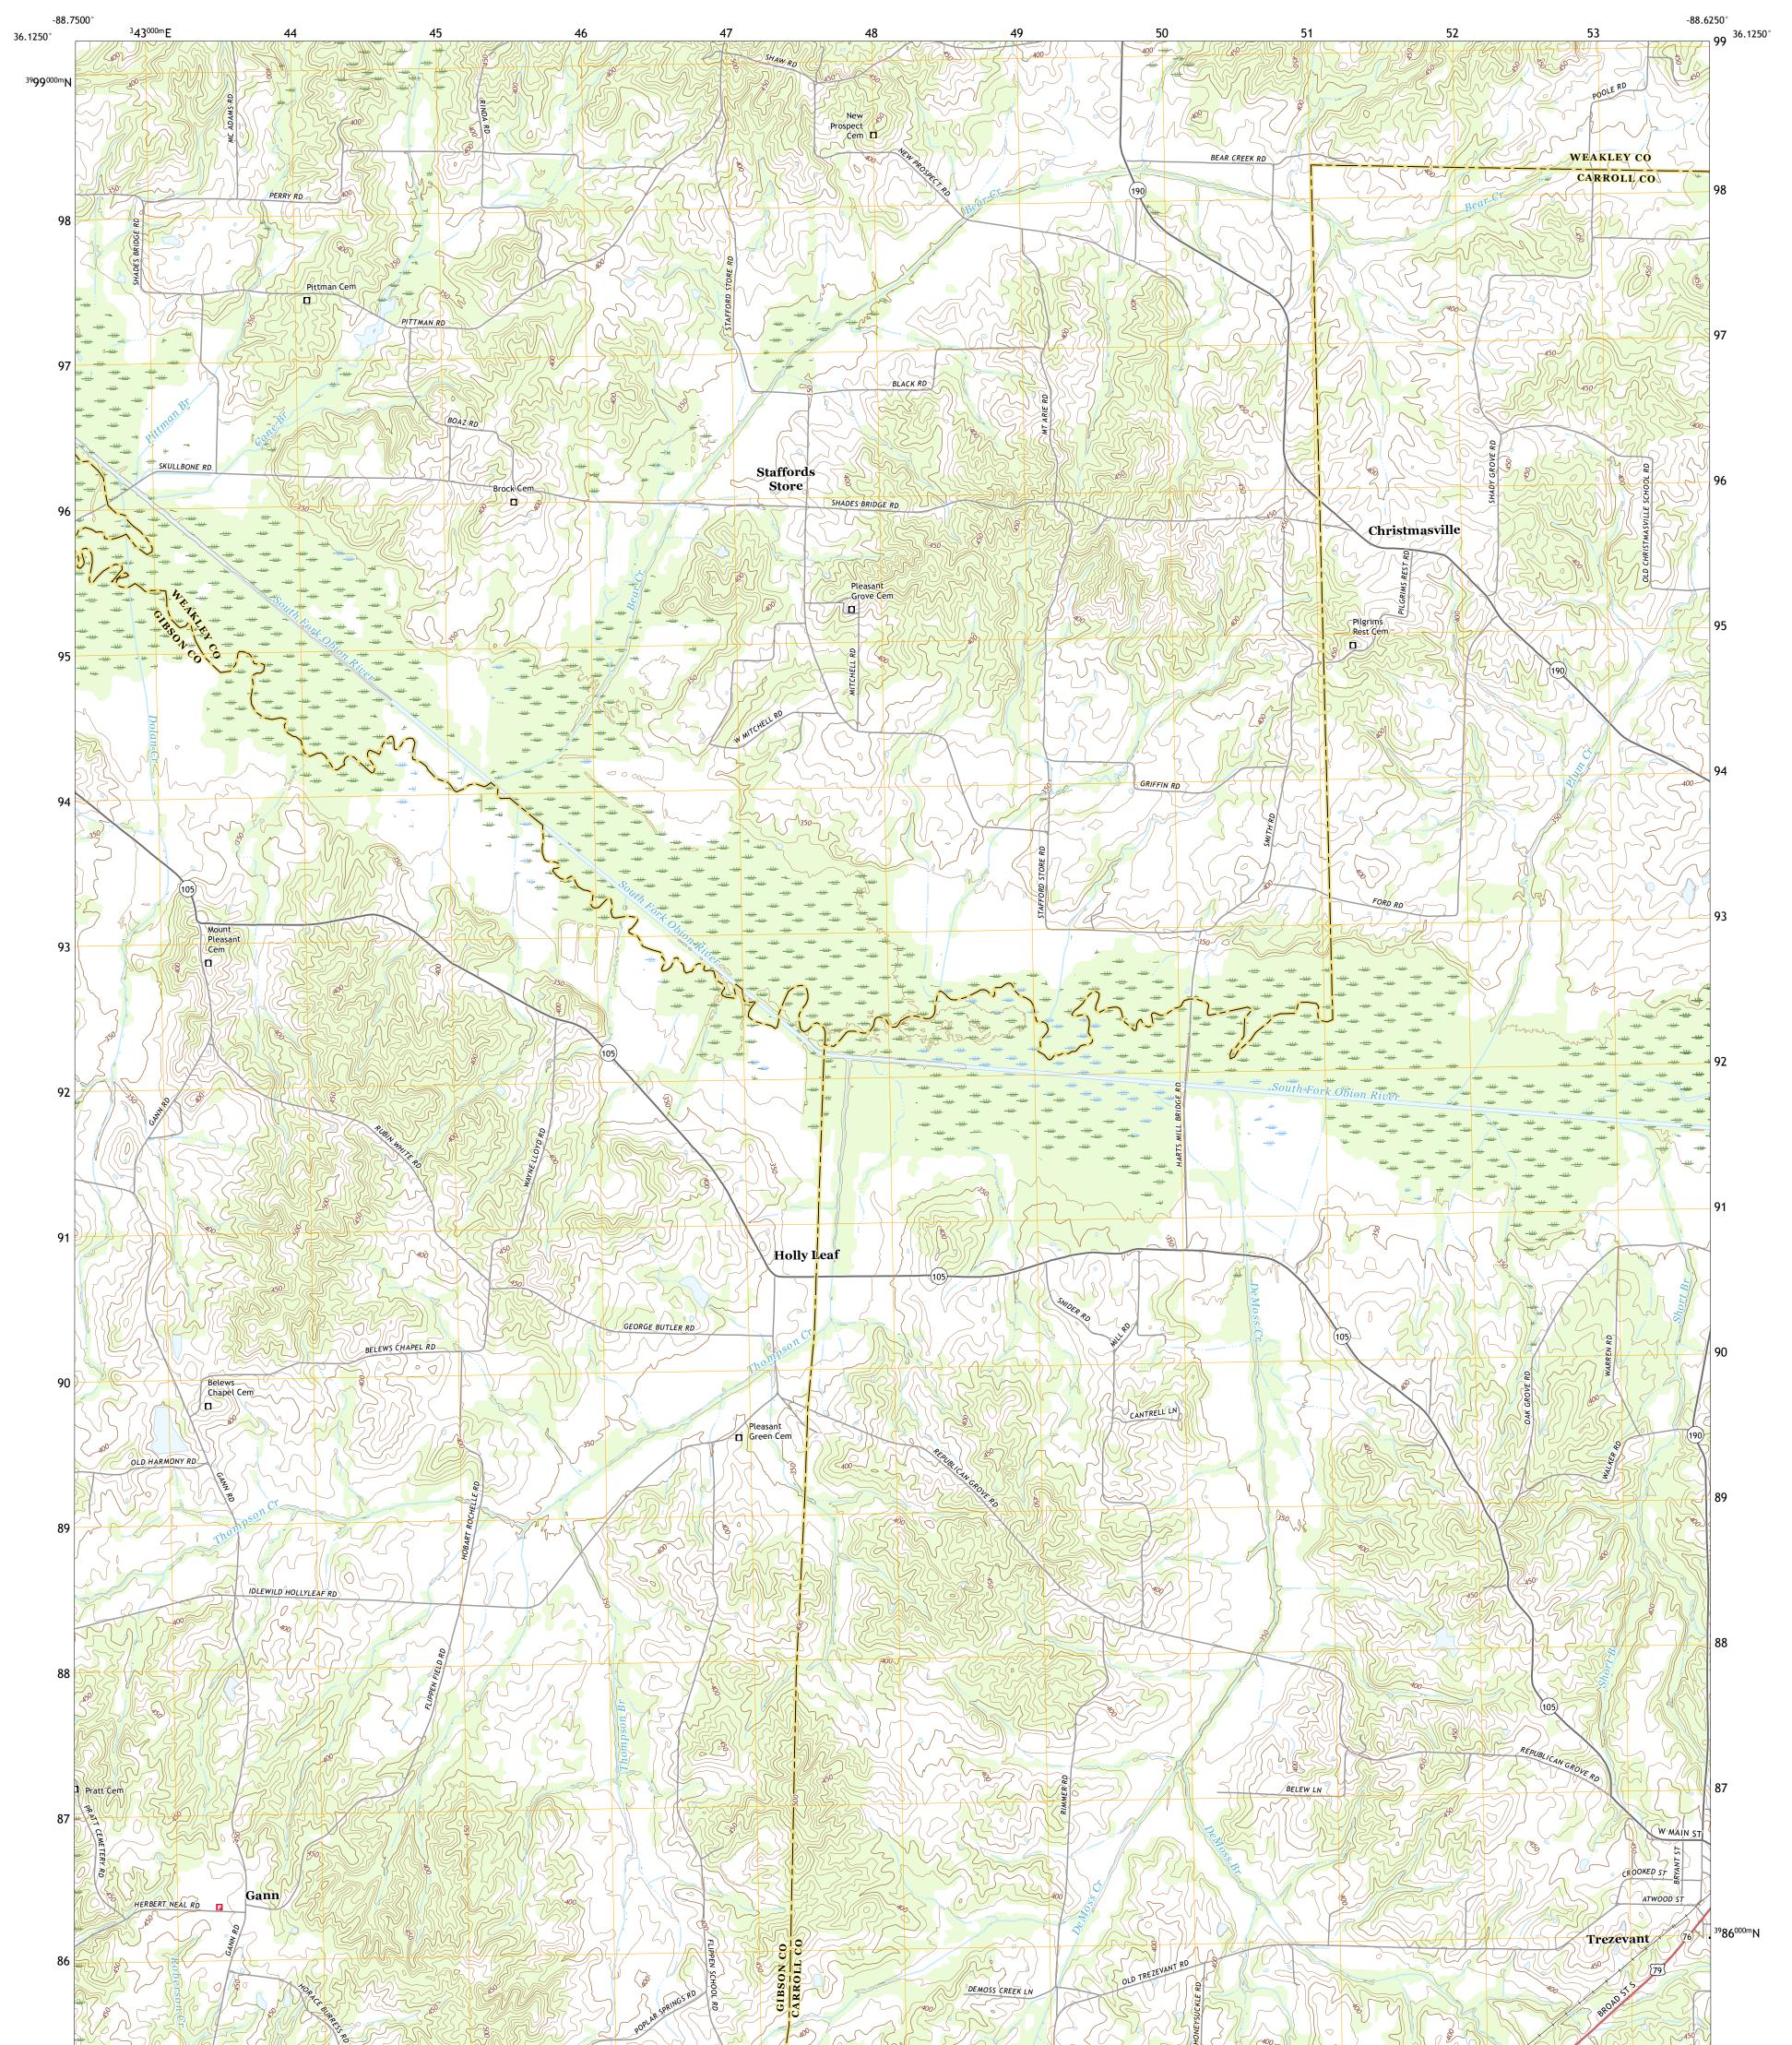

## U.S. DEPARTMENT OF THE INTERIOR U.S. GEOLOGICAL SURVEY

TREZEVANT WEST QUADRANGLE TENNESSEE 7.5-MINUTE SERIES

Produced by the United States Geological Survey North American Datum of 1983 (NAD83) World Geodetic System of 1984 (WGS84). Projection and 1 000-meter grid:Universal Transverse Mercator, Zone 165 This map is not a legal document. Boundaries may be generalized for this map scale. Private lands within government reservations may not be shown. Obtain permission before entering private lands.