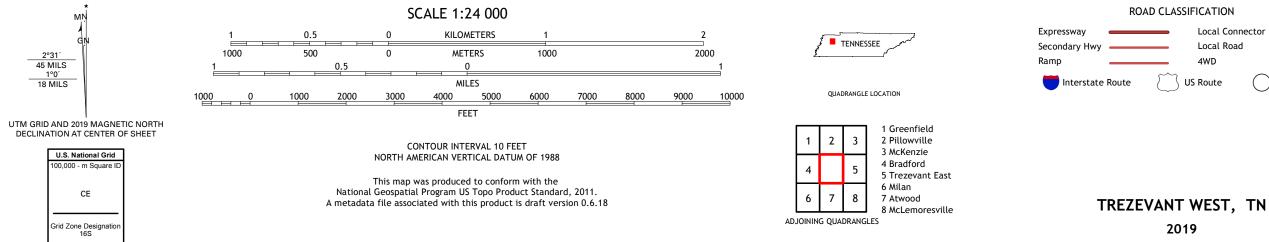

## U.S. DEPARTMENT OF THE INTERIOR U.S. GEOLOGICAL SURVEY

TREZEVANT WEST QUADRANGLE TENNESSEE 7.5-MINUTE SERIES

Produced by the United States Geological Survey North American Datum of 1983 (NAD83) World Geodetic System of 1984 (WGS84). Projection and 1 000-meter grid:Universal Transverse Mercator, Zone 165 This map is not a legal document. Boundaries may be generalized for this map scale. Private lands within government reservations may not be shown. Obtain permission before entering private lands.

Imagery.... Roads..... Names..... Hydrography..... Contours.... Boundaries.... ..FWS National Wetlands Inventory 1980 - 1981 Wetlands...

Local Connector Local Road \_\_\_\_

State Route