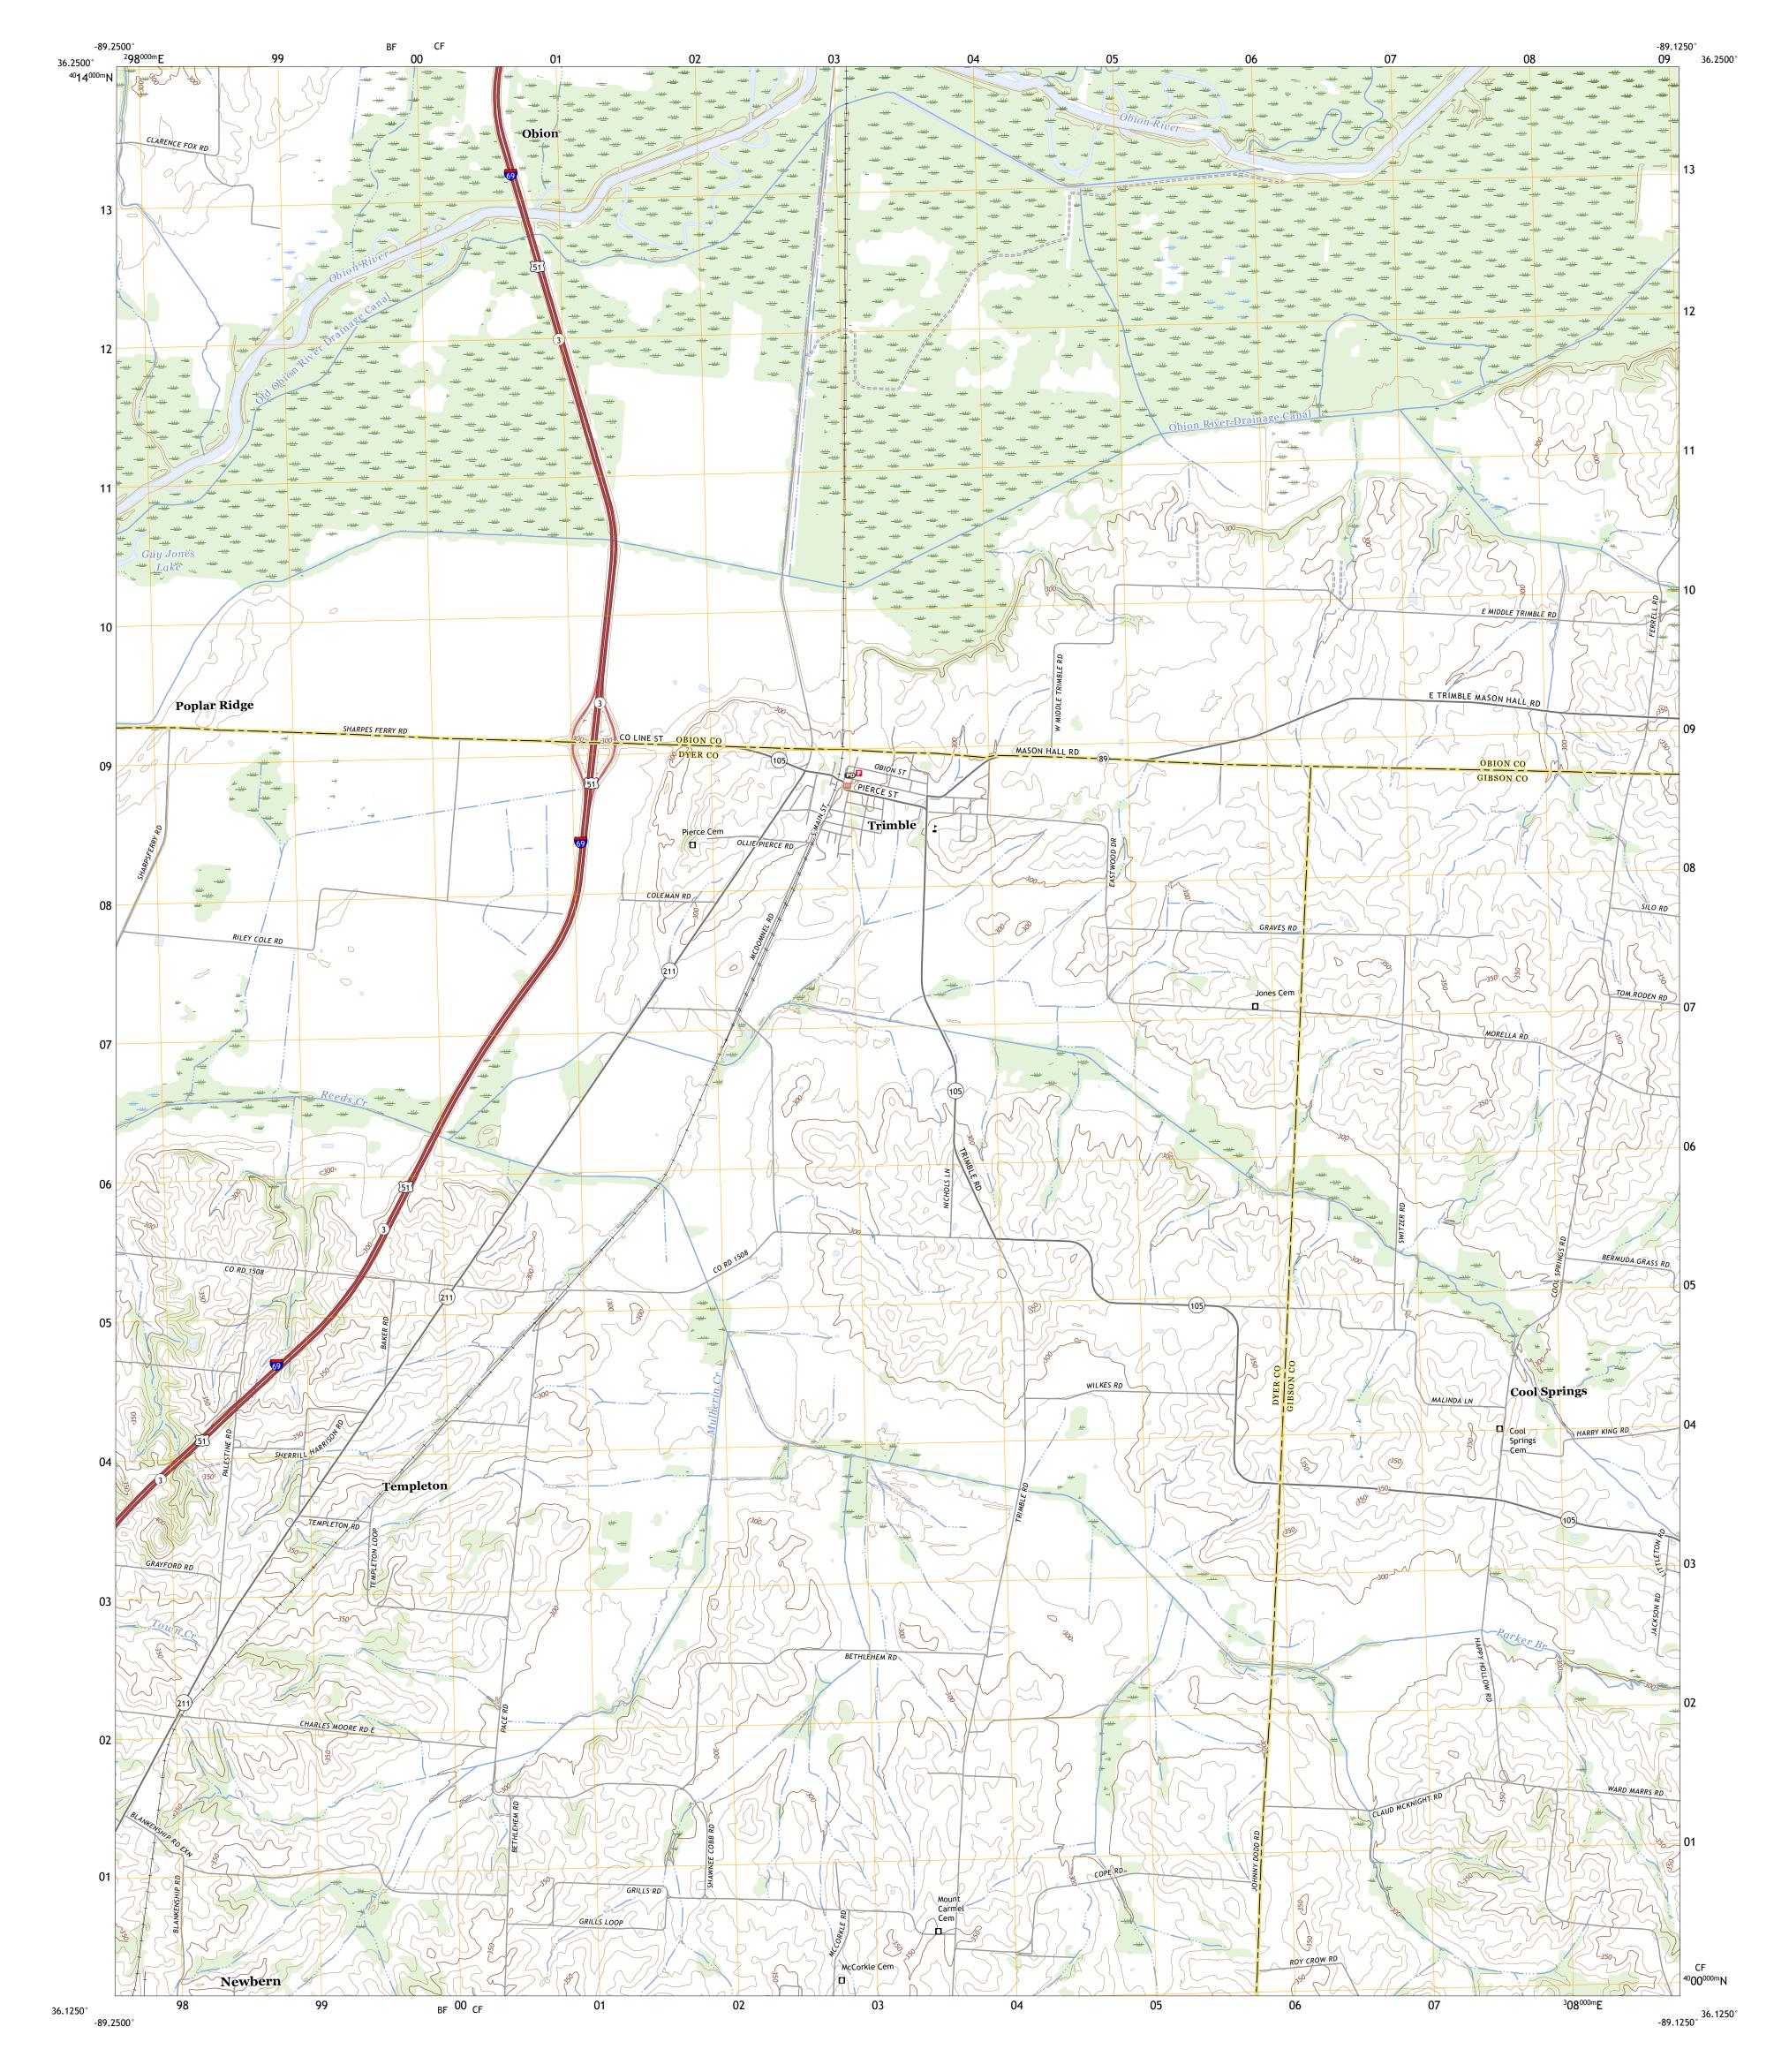

## U.S. DEPARTMENT OF THE INTERIOR U.S. GEOLOGICAL SURVEY



TRIMBLE QUADRANGLE TENNESSEE 7.5-MINUTE SERIES



Produced by the United States Geological Survey North American Datum of 1983 (NAD83) World Geodetic System of 1984 (WGS84). Projection and 1 000-meter grid:Universal Transverse Mercator, Zone 165 This map is not a legal document. Boundaries may be generalized for this map scale. Private lands within government reservations may not be shown. Obtain permission before entering private lands.

Imagery..... Roads...... Names..... Hydrography..... Contours.. Boundaries.... ..FWS National Wetlands Inventory 1980 - 1981 Wetlands....

2°5′ 37 MILS

1°18′ 23 MILS



ROAD CLASSIFICATION Local Connector Expressway Local Road Secondary Hwy 🗕 \_\_\_\_\_ Ramp 4WD \_\_\_\_\_ US Route State Route Interstate Route

TRIMBLE, TN

2022