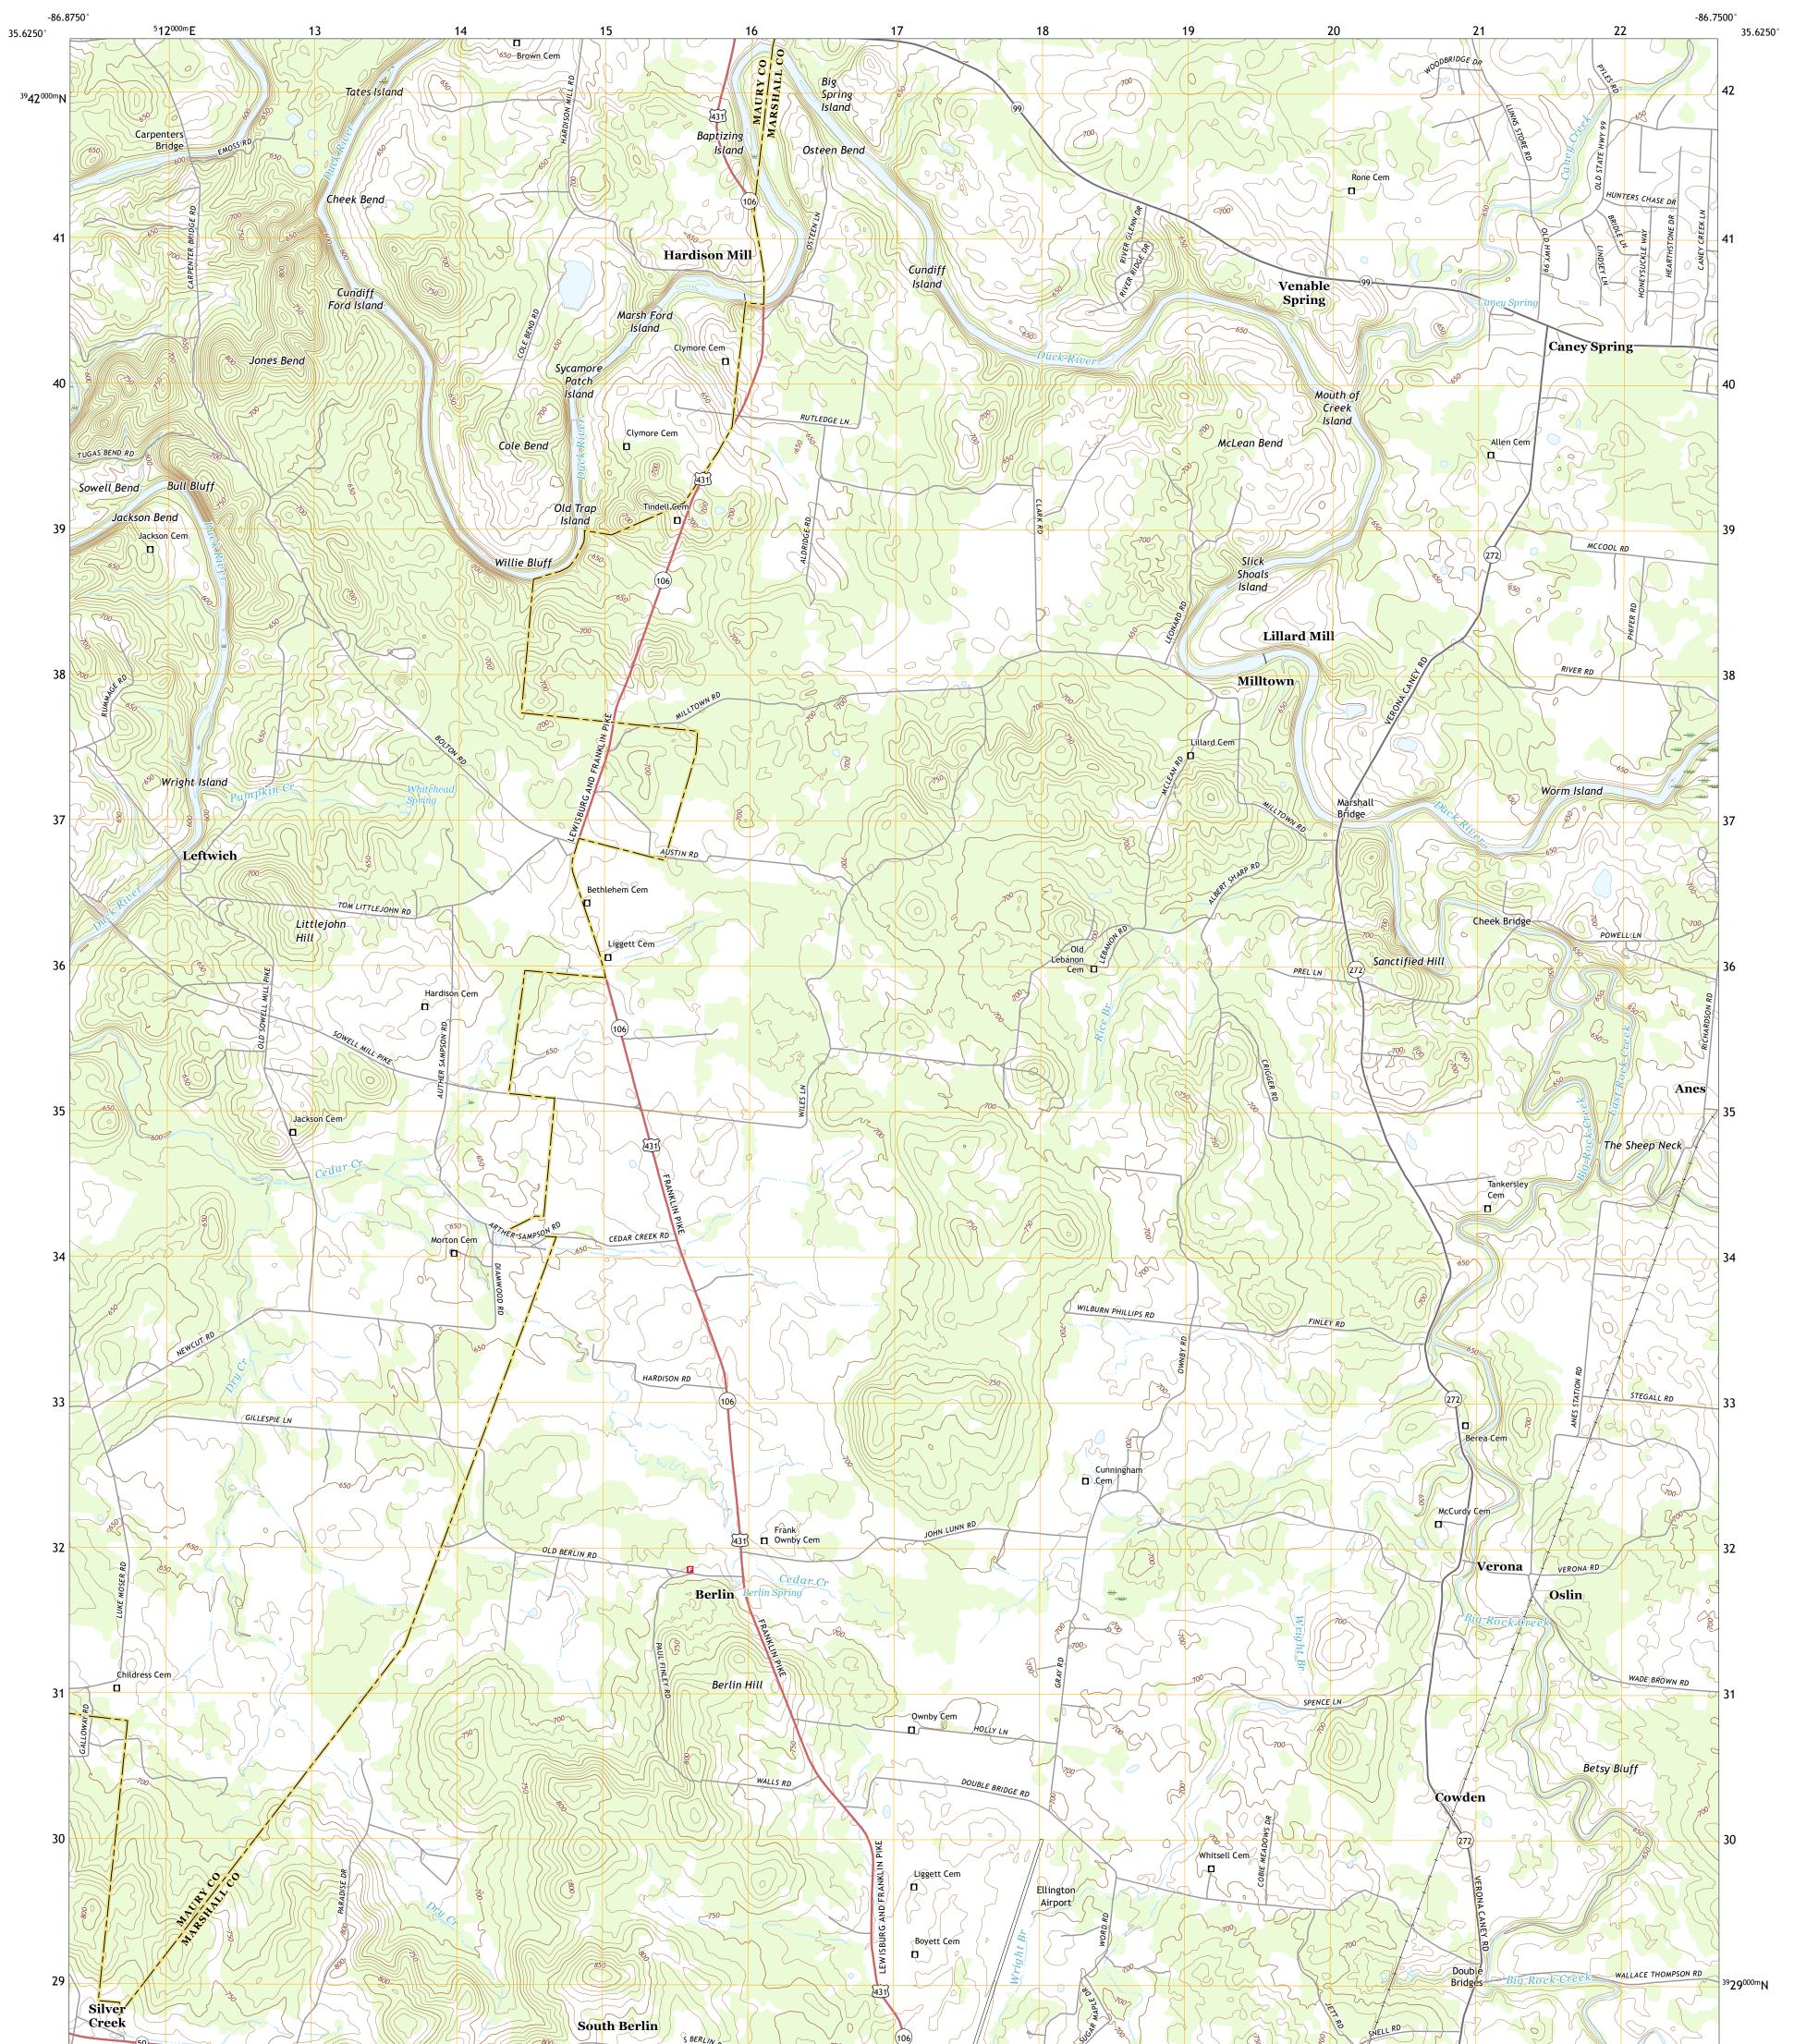

## U.S. DEPARTMENT OF THE INTERIOR U.S. GEOLOGICAL SURVEY

VERONA QUADRANGLE TENNESSEE 7.5-MINUTE SERIES

Produced by the United States Geological Survey North American Datum of 1983 (NAD83) World Geodetic System of 1984 (WGS84). Projection and 1 000-meter grid: Universal Transverse Mercator, Zone 16S This map is not a legal document. Boundaries may be generalized for this map scale. Private lands within government reservations may not be shown. Obtain permission before entering private lands.

Imagery... Roads..... ...NAIP, June 2016 - October 2016 U.S. Census Bureau, 2016 ......GNIS, 1980 - 2018 Names.... .....National Hydrography Dataset, 2005 - 2019 .....National Elevation Dataset, 2001 ....Multiple sources; see metadata file 2017 - 2018 Hydrography..... Contours.. Boundaries... ..FWS National Wetlands Inventory 1981 - 2008 Wetlands...

## NSN. 7 6 4 3 0 1 6 3 9 4 7 0 0 NGA REF NO. US GS X 2 4 K 4 6 8 2 4

State Route