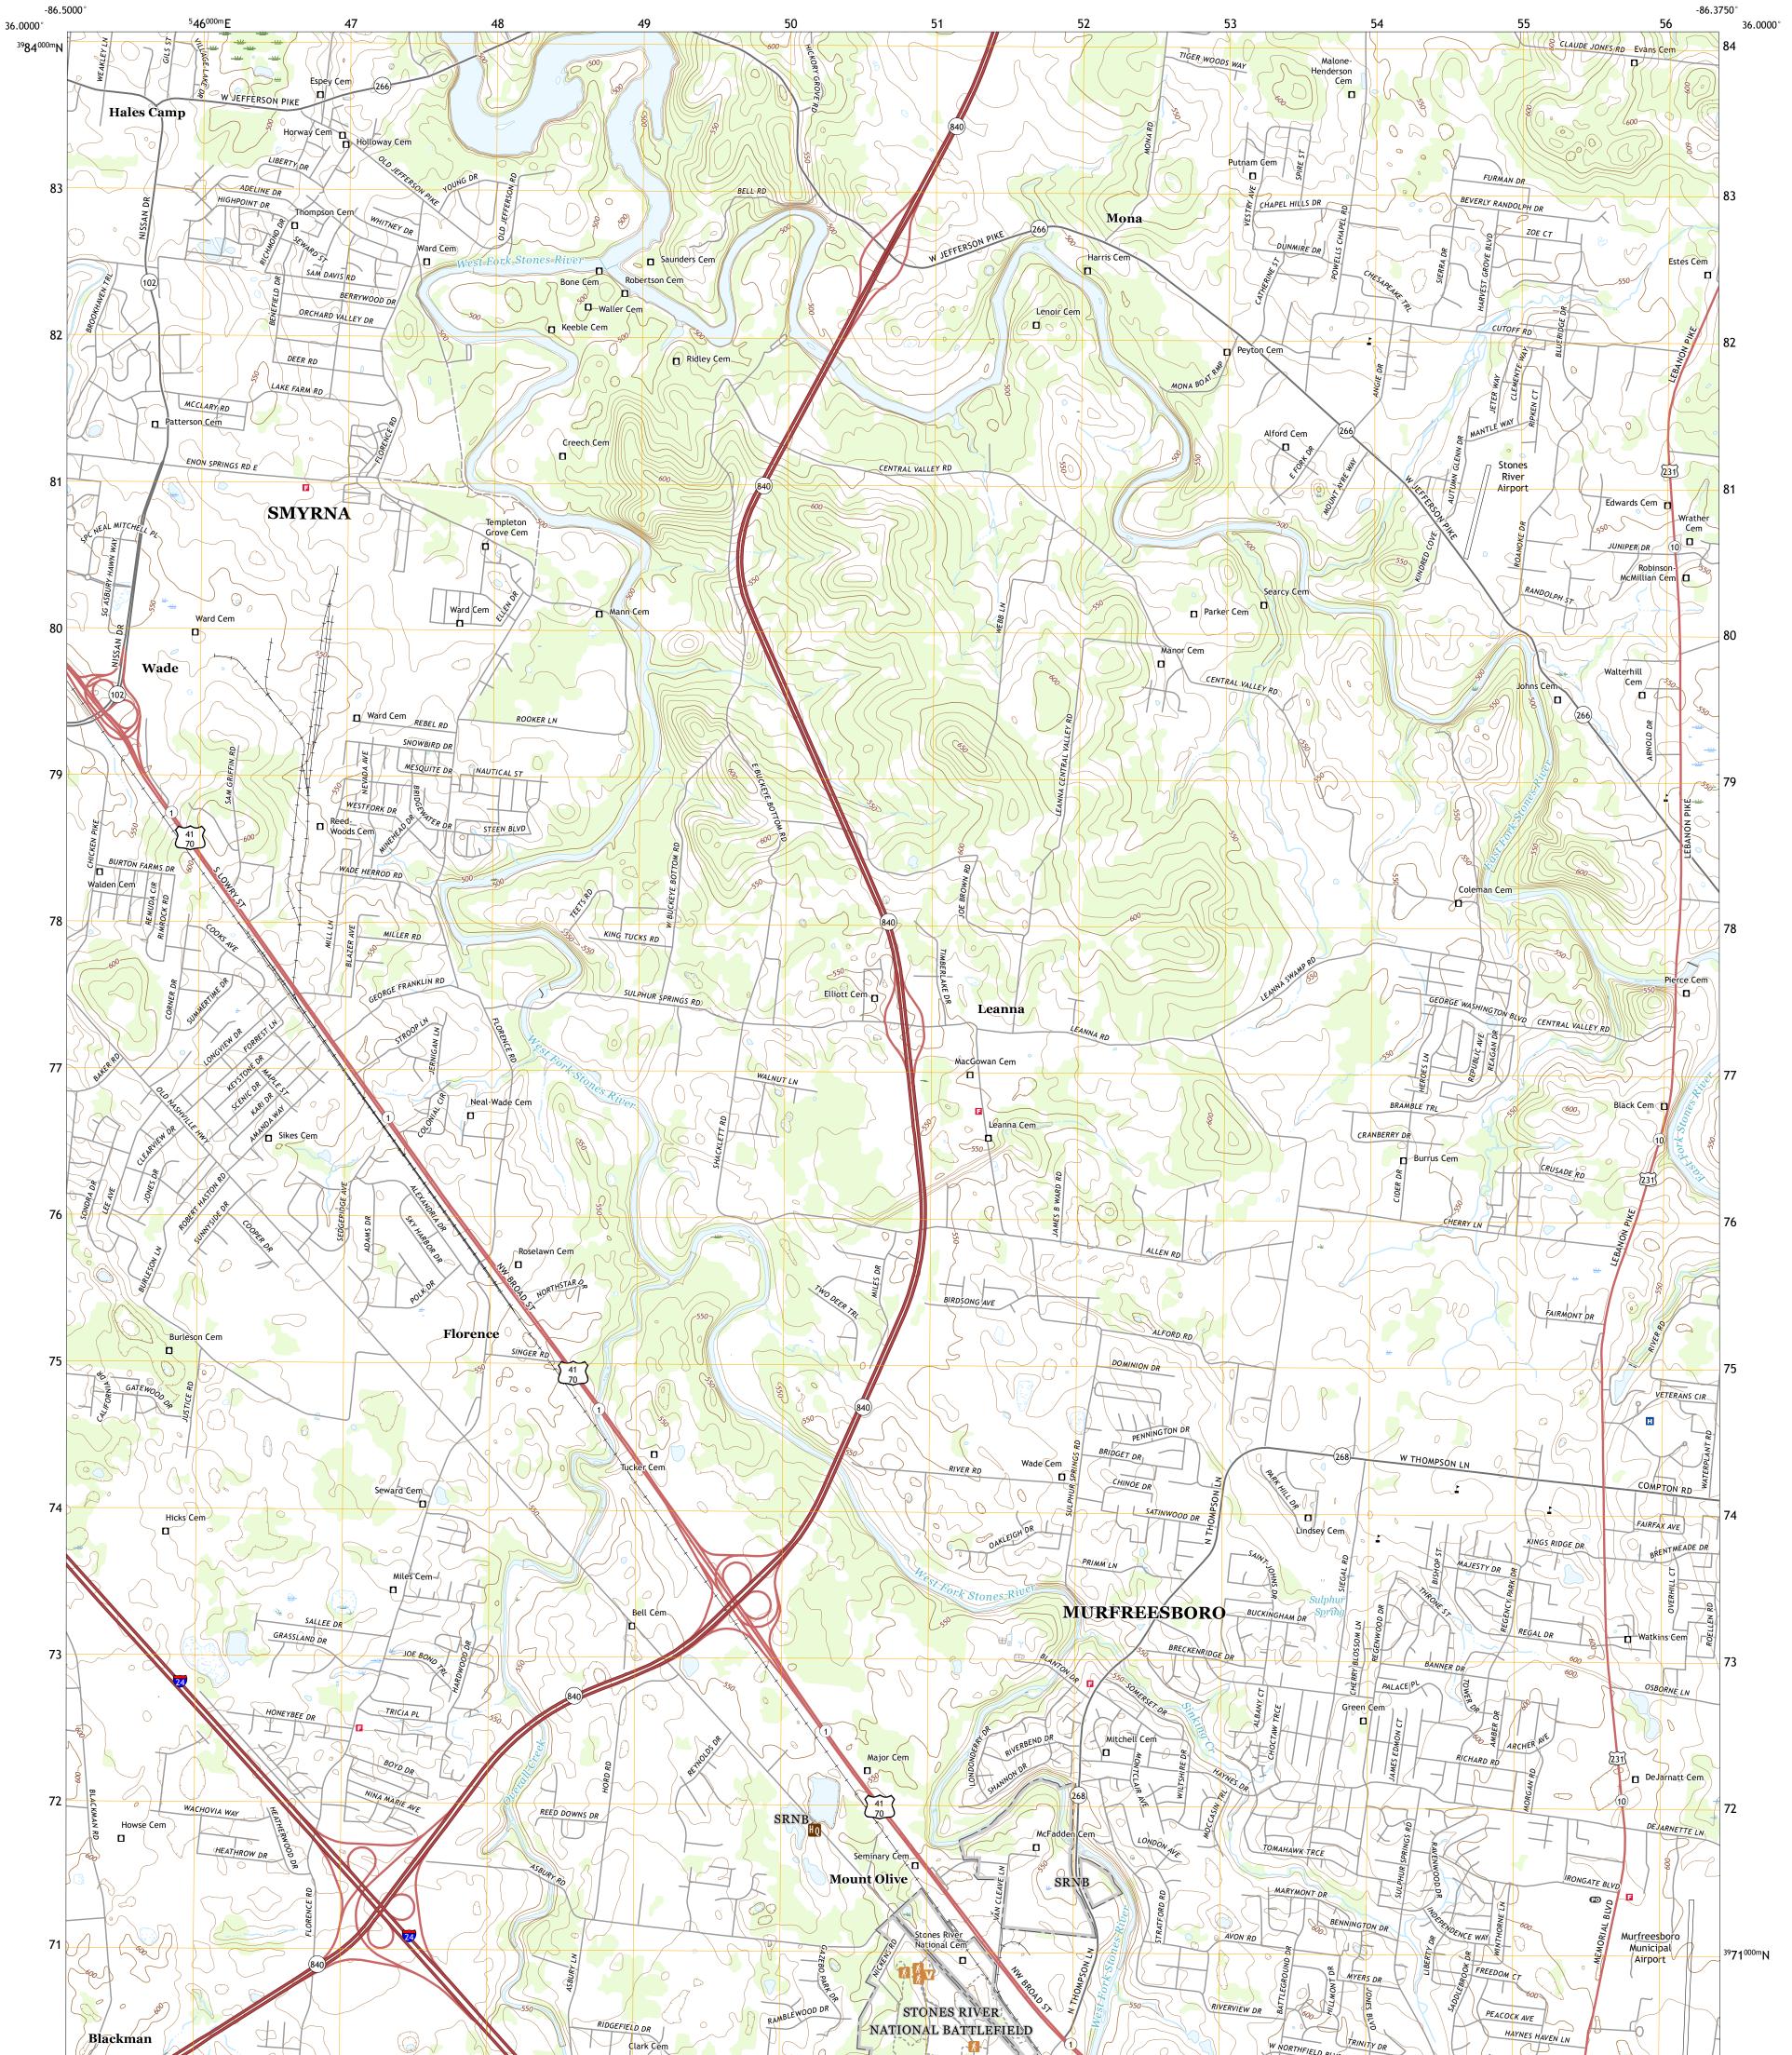

## U.S. DEPARTMENT OF THE INTERIOR U.S. GEOLOGICAL SURVEY

WALTERHILL QUADRANGLE TENNESSEE - RUTHERFORD COUNTY 7.5-MINUTE SERIES

Produced by the United States Geological Survey North American Datum of 1983 (NAD83) World Geodetic System of 1984 (WGS84). Projection and 1 000-meter grid: Universal Transverse Mercator, Zone 16S This map is not a legal document. Boundaries may be generalized for this map scale. Private lands within government reservations may not be shown. Obtain permission before entering private lands.

Imagery... Roads..... ...NAIP, June 2016 - October 2016 U.S. Census Bureau, 2016 - 2019 ......GNIS, 1980 - 2016 Names.... .....National Hydrography Dataset, 2002 - 2018 .....National Elevation Dataset, 2000 ....Multiple sources; see metadata file 2017 - 2018 Hydrography..... Contours.. Boundaries... Wetlands... ..FWS National Wetlands Inventory 1981

State Route