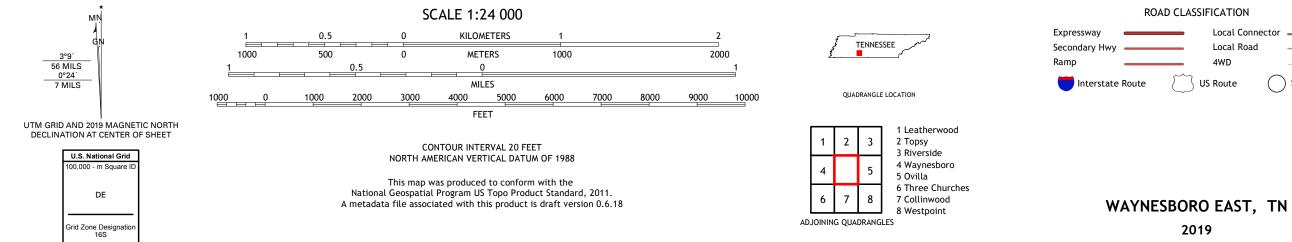

## U.S. DEPARTMENT OF THE INTERIOR U.S. GEOLOGICAL SURVEY

WAYNESBORO EAST QUADRANGLE TENNESSEE - WAYNE COUNTY 7.5-MINUTE SERIES

Produced by the United States Geological Survey North American Datum of 1983 (NAD83) World Geodetic System of 1984 (WGS84). Projection and 1 000-meter grid:Universal Transverse Mercator, Zone 165 This map is not a legal document. Boundaries may be generalized for this map scale. Private lands within government reservations may not be shown. Obtain permission before entering private lands.

Local Connector

State Route