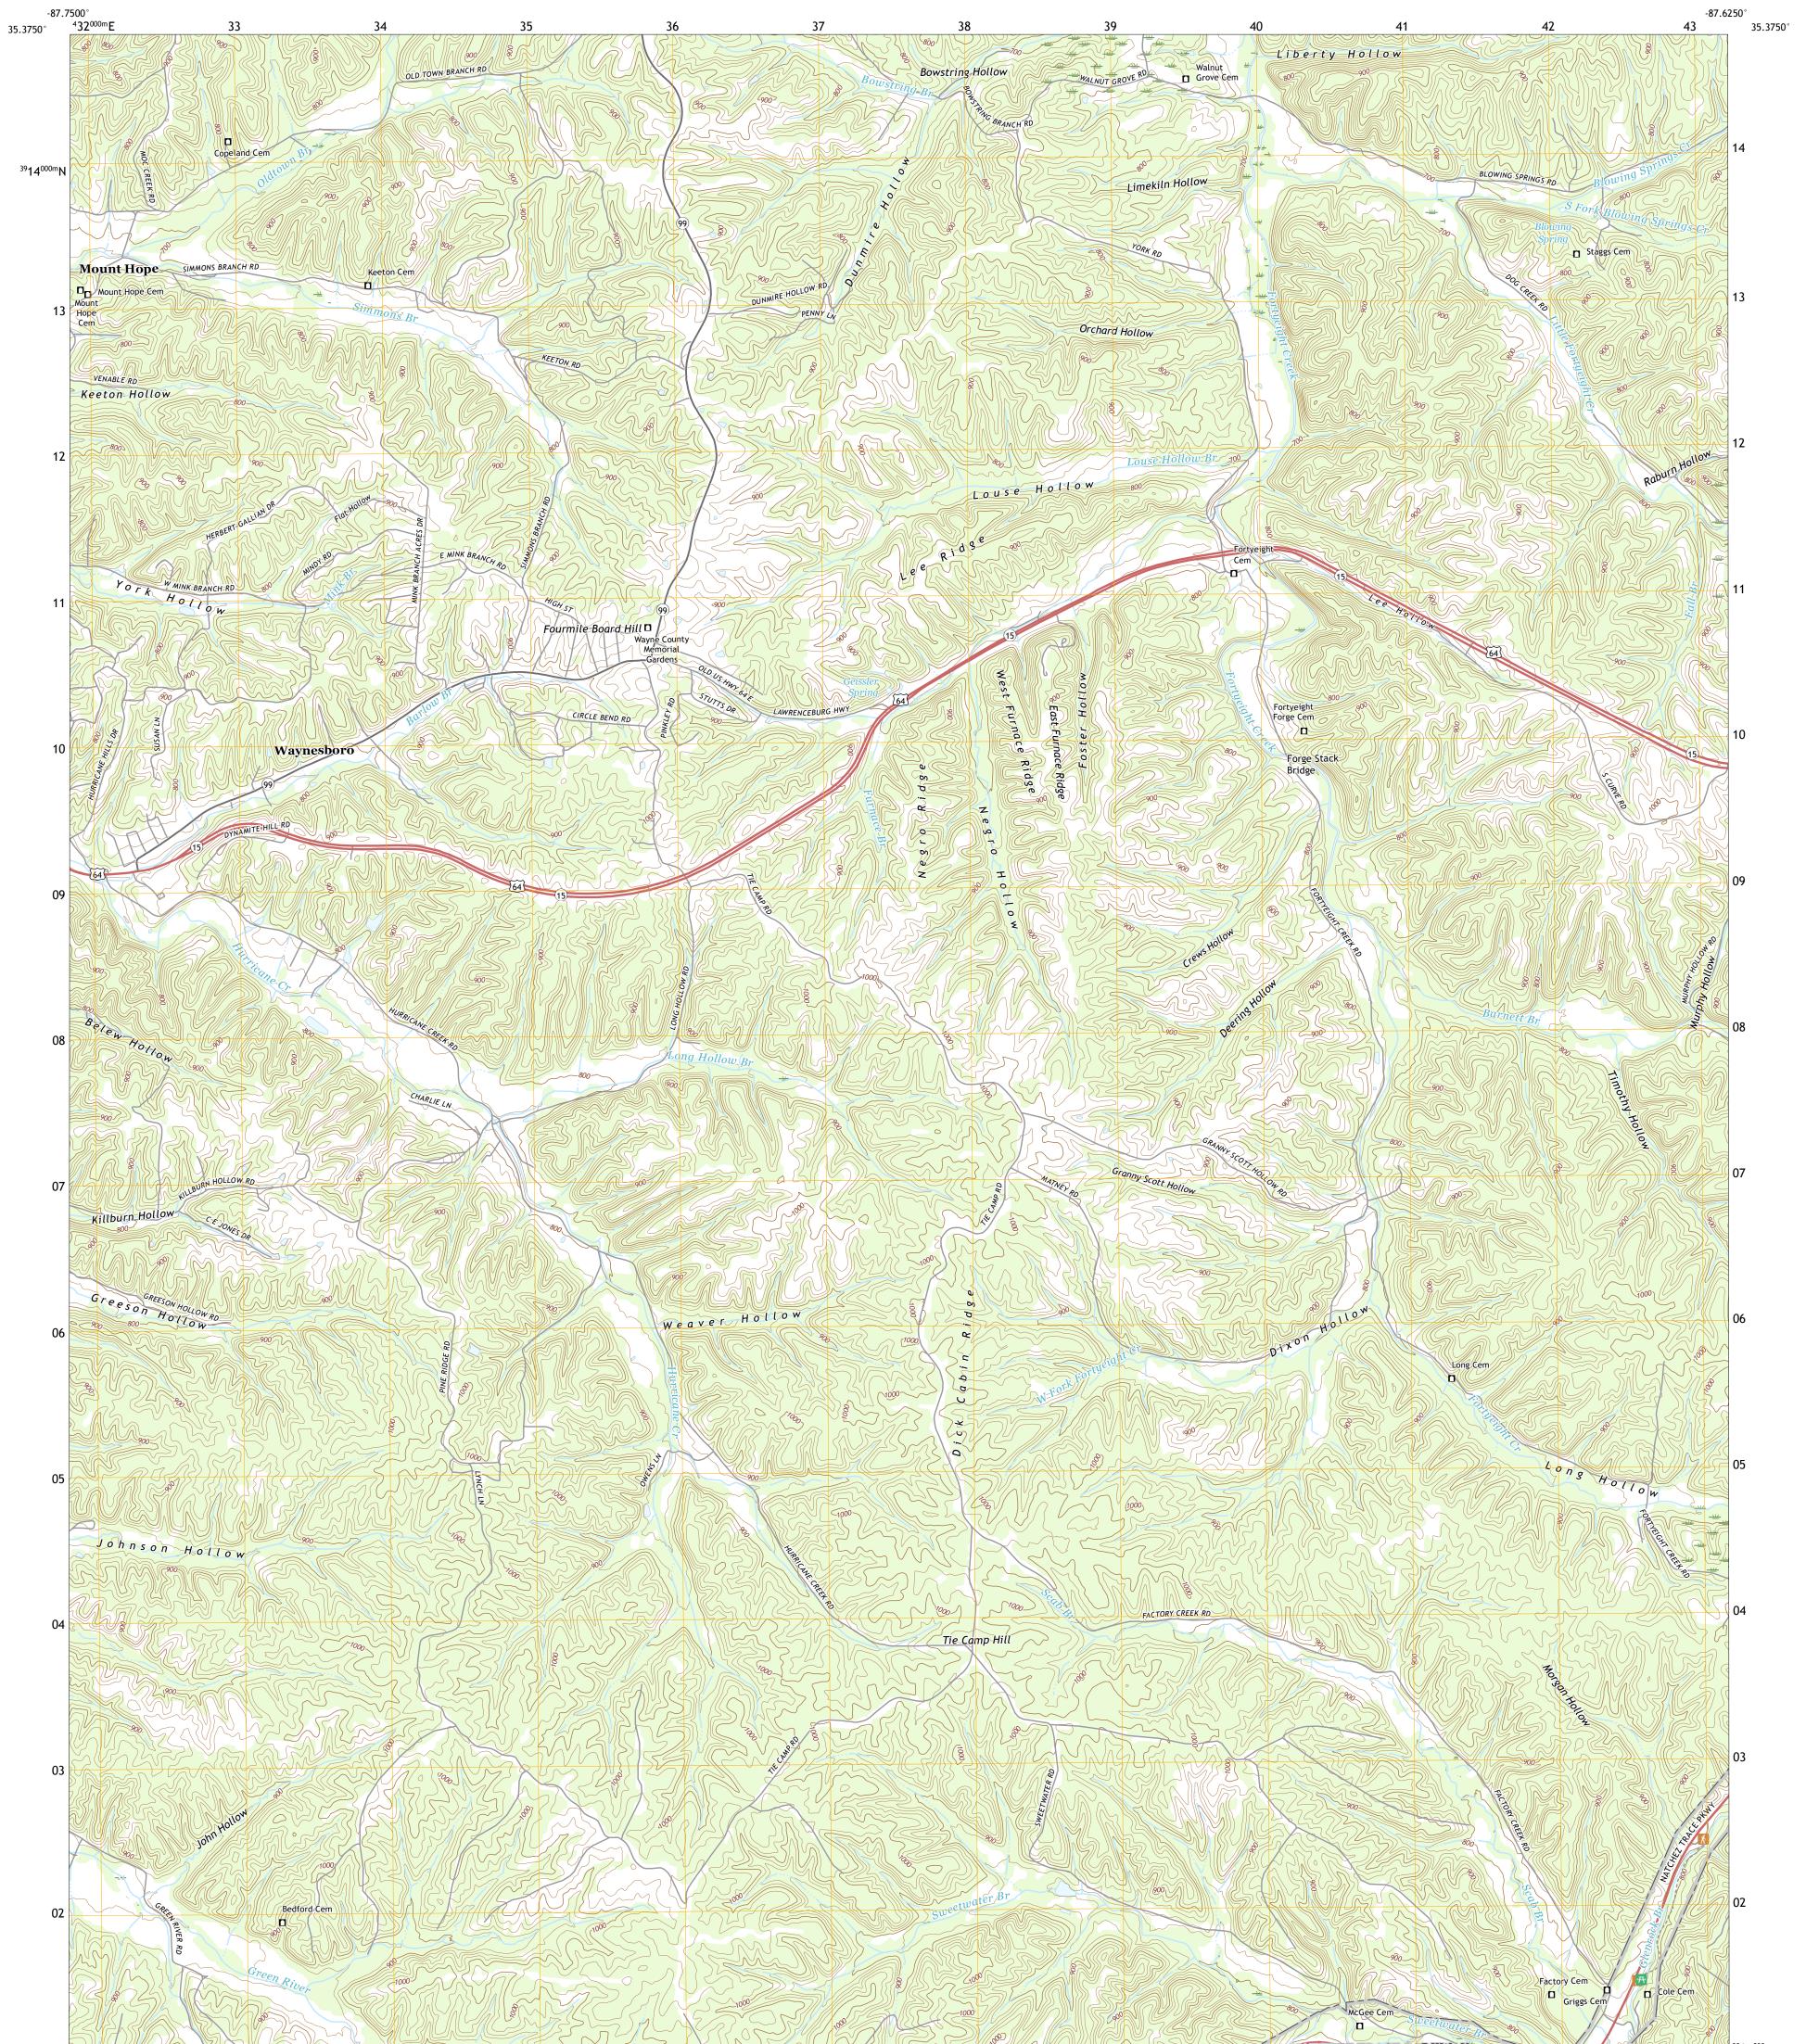

## U.S. DEPARTMENT OF THE INTERIOR U.S. GEOLOGICAL SURVEY

WAYNESBORO EAST QUADRANGLE TENNESSEE - WAYNE COUNTY 7.5-MINUTE SERIES

Produced by the United States Geological Survey North American Datum of 1983 (NAD83) World Geodetic System of 1984 (WGS84). Projection and 1 000-meter grid:Universal Transverse Mercator, Zone 165 This map is not a legal document. Boundaries may be generalized for this map scale. Private lands within government reservations may not be shown. Obtain permission before entering private lands.