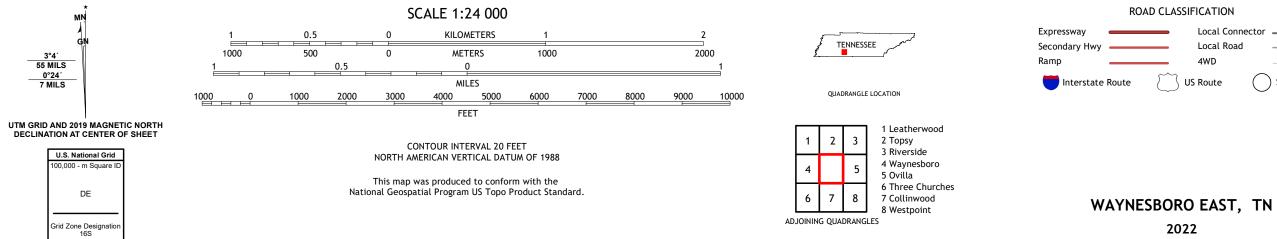

## U.S. DEPARTMENT OF THE INTERIOR U.S. GEOLOGICAL SURVEY

WAYNESBORO EAST QUADRANGLE TENNESSEE - WAYNE COUNTY 7.5-MINUTE SERIES

Produced by the United States Geological Survey North American Datum of 1983 (NAD83) World Geodetic System of 1984 (WGS84). Projection and 1 000-meter grid:Universal Transverse Mercator, Zone 16S This map is not a legal document. Boundaries may be generalized for this map scale. Private lands within government reservations may not be shown. Obtain permission before entering private lands.