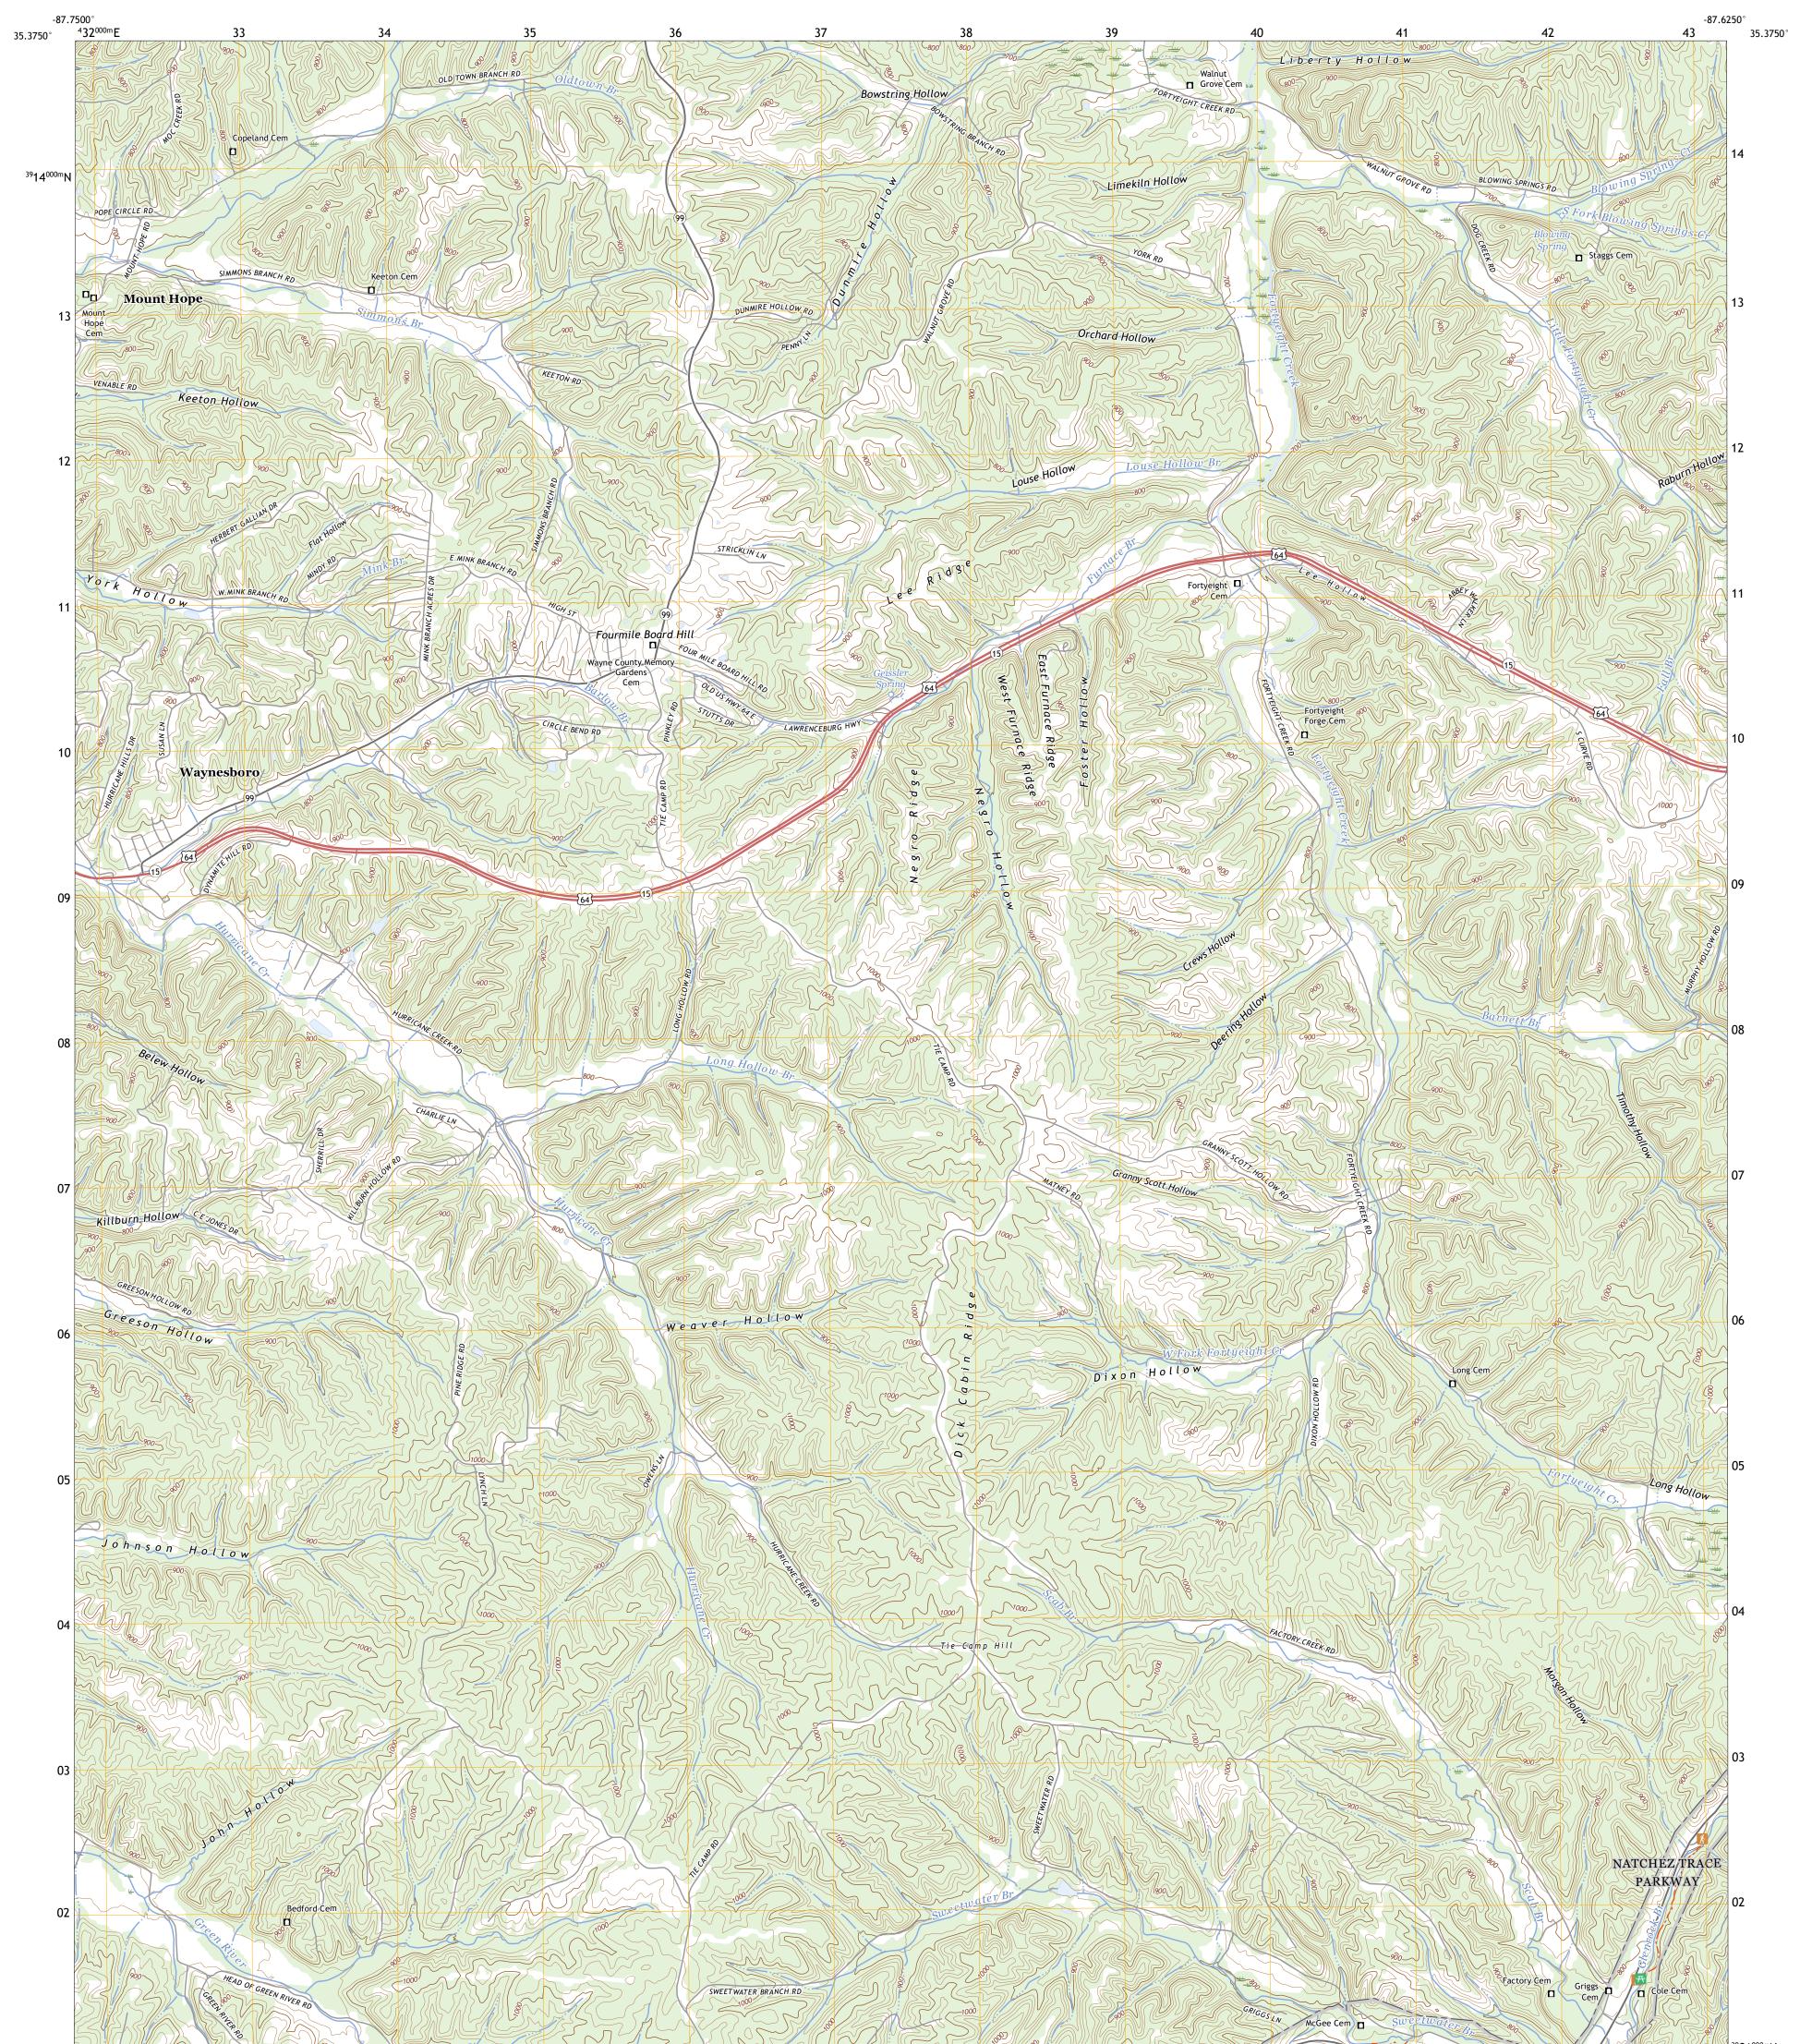

## U.S. DEPARTMENT OF THE INTERIOR U.S. GEOLOGICAL SURVEY

WAYNESBORO EAST QUADRANGLE TENNESSEE - WAYNE COUNTY 7.5-MINUTE SERIES

Produced by the United States Geological Survey North American Datum of 1983 (NAD83) World Geodetic System of 1984 (WGS84). Projection and 1 000-meter grid:Universal Transverse Mercator, Zone 16S This map is not a legal document. Boundaries may be generalized for this map scale. Private lands within government reservations may not be shown. Obtain permission before entering private lands.

Imagery.... Roads..... Names..... Hydrography..... Contours.. Boundaries.... ..FWS National Wetlands Inventory 1981 - 1981 Wetlands...