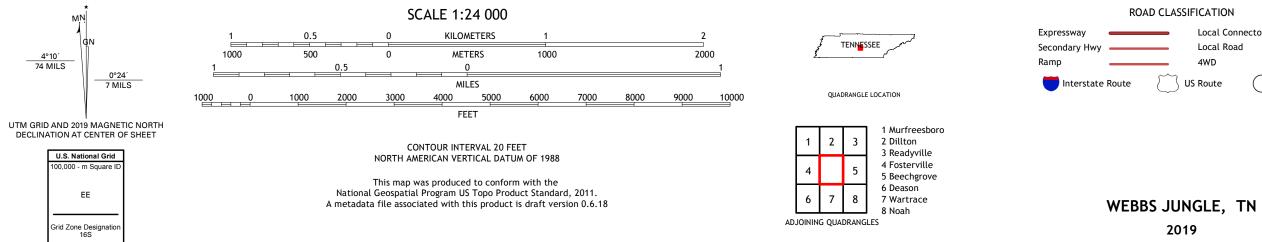

QUADRANGLE TENNESSEE 7.5-MINUTE SERIES





Produced by the United States Geological Survey North American Datum of 1983 (NAD83) World Geodetic System of 1984 (WGS84). Projection and 1 000-meter grid: Universal Transverse Mercator, Zone 16S This map is not a legal document. Boundaries may be generalized for this map scale. Private lands within government reservations may not be shown. Obtain permission before entering private lands.

.....NAIP, June 2016 - October 2016 U.S. Census Bureau, 2016 - 2019 .....GNIS, 1980 - 2016 Imagery... Roads..... Names.... .....National Hydrography Dataset, 2002 - 2018 .....National Elevation Dataset, 2000 ....Multiple sources; see metadata file 2017 - 2018 Hydrography..... Contours.. Boundaries... ..FWS National Wetlands Inventory 1980 - 1981 Wetlands...



Local Connector Local Road 4WD US Route State Route