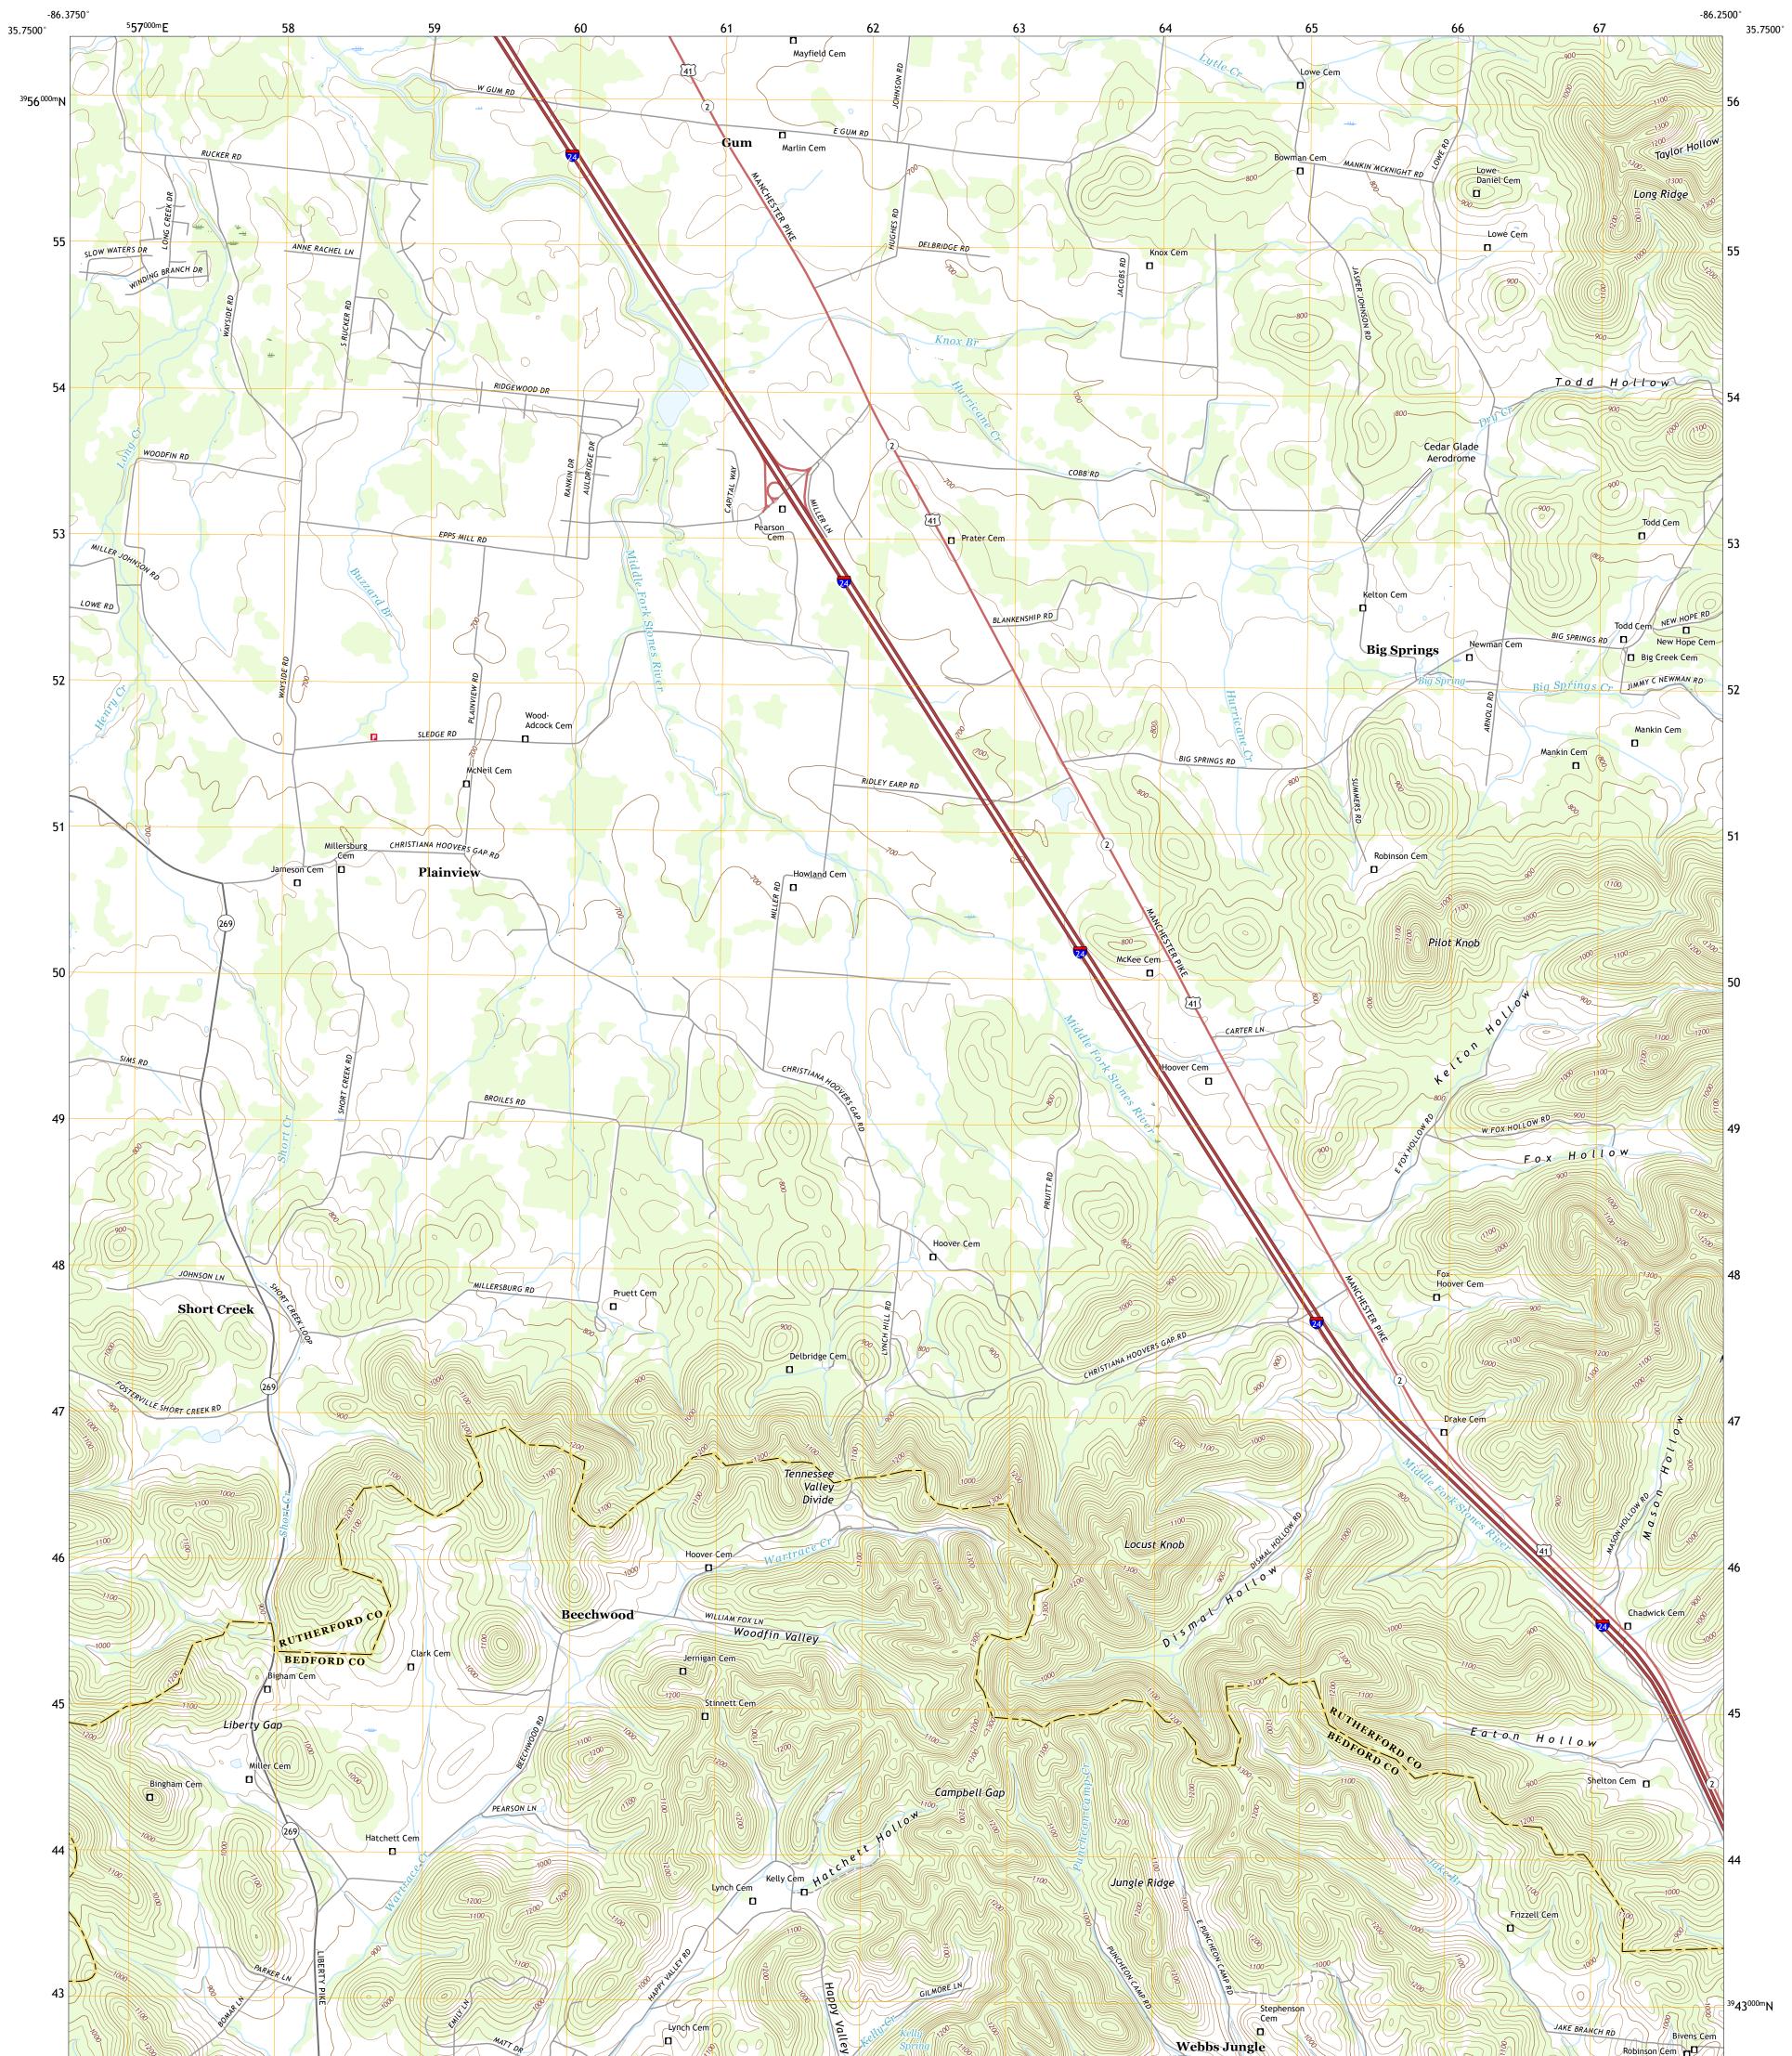

## U.S. DEPARTMENT OF THE INTERIOR U.S. GEOLOGICAL SURVEY

WEBBS JUNGLE QUADRANGLE TENNESSEE 7.5-MINUTE SERIES

Produced by the United States Geological Survey North American Datum of 1983 (NAD83) World Geodetic System of 1984 (WGS84). Projection and 1 000-meter grid: Universal Transverse Mercator, Zone 16S This map is not a legal document. Boundaries may be generalized for this map scale. Private lands within government reservations may not be shown. Obtain permission before entering private lands.